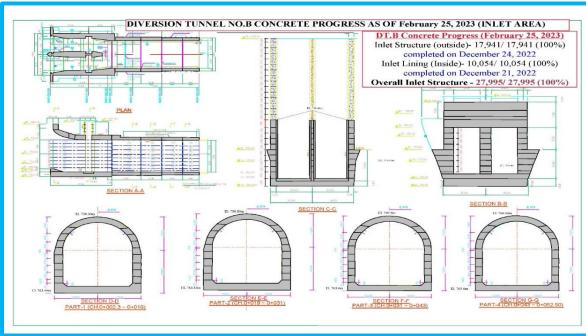

## **Salient Features of the Project**

| Item                                   | Features                                                                                            |
|----------------------------------------|-----------------------------------------------------------------------------------------------------|
|                                        |                                                                                                     |
| - Catchment Area at Dam Site           | 158,800 km <sup>2</sup>                                                                             |
| - Average Discharge at Dam Site        | 2,102 m³/s                                                                                          |
| - Safety Check Flood (SCF) Pre-Basha   | 51,957 m <sup>3</sup> /s                                                                            |
| - Basic Design Flood (BDF) Pre-Basha   | 24,932 m <sup>3</sup> /s                                                                            |
| Reservoir                              |                                                                                                     |
| - Gross Storage Capacity (El.950m)     | 1.41x 10 <sup>9</sup> m <sup>3</sup>                                                                |
| - Operational Storage Capacity         | 0.82x 10 <sup>9</sup> m <sup>3</sup>                                                                |
| Water Level                            |                                                                                                     |
| - Flood Water Level under SCF          | EL. 959.46 m                                                                                        |
| - Flood Water Level under BDF          | EL. 951.28 m                                                                                        |
| - Full Supply Level (FSL)              | EL. 950.00 m                                                                                        |
| - Low Water Level (LWL)                | EL. 900.00 m                                                                                        |
| Diversion Tunnel (revised)             |                                                                                                     |
| - No. and Shape                        | 2 No, D-shape                                                                                       |
| - Size and Lining                      | 20 m (W) x 23 m (H), Invert concrete and shotcrete lined                                            |
| - Length                               | Tunnel-A: 1,508 m, Tunnel-B: 1,333 m                                                                |
| Main Dam                               |                                                                                                     |
| - Location                             | N = 35°19′6.61"<br>E = 73°11′41.33"                                                                 |
| - Type                                 | Gravity Dam, RCC type                                                                               |
| - Maximum Height above Foundation      | 242 m                                                                                               |
| - Crest Elevation/Length (Curved)      | EL. 957.0 m/570.0 m                                                                                 |
| - RCC Volume                           | 4.08 x 10 <sup>6</sup> m <sup>3</sup>                                                               |
| Spillway                               |                                                                                                     |
| - Number of Bays                       | 8                                                                                                   |
| - Spillway Gates                       | Radial, 16.5 m (W) x 22.4 m (H)                                                                     |
| - Spillway Stoplog                     | 1 No. (Slide, 16.5 m (W) x 22.0 m (H) with gantry crane)                                            |
| - Maximum Discharge Capacity under SCF | 45,097 m <sup>3</sup> /s                                                                            |
| - Plunge Pool                          | 162.26 m from dam toe                                                                               |
| Low Level Outlet                       |                                                                                                     |
| - Number and Size                      | 9 No. (Circular, 6.4 m diameter, L=180.233 m)                                                       |
| - Type and Size of Gates               | Maintenance gates: fixed wheel, 8.4 m (W) x 8.4 m (H)                                               |
|                                        | Guard gates: fixed wheel, 5.1 m (W) x 6.4 m (H)                                                     |
|                                        | Regulating gates: Radial, 5.1 m (W) x 6.4 m (H)                                                     |
| - Discharge Capacity under SCF         | 12,157 m <sup>3</sup> /s by 9-LLO at El.955.67 m<br>2,756 m <sup>3</sup> /s by 2-LLO at El.959.46 m |
| Flushing Tunnel                        |                                                                                                     |
| - Number and Size                      | 2 No. (Circular, 9.5 m diameter, L = 820 m / 680 m)                                                 |
| - Type and Size of Gates               | Stop logs: 4.75 m (W) x 9.5 m (H)                                                                   |
|                                        | Guard/Regulating gates: Roller, 4.0 m (W) x 9.5 m (H)                                               |
| - Discharge Capacity under free flow   | 1,060 m <sup>3</sup> /s per tunnel                                                                  |
| Power Intake                           |                                                                                                     |
| - Number and Shape                     | 5 No, D=12 m, Flatbed type (1 No. for Future Extension)                                             |
| - Removable Trash rack                 | 4 sets                                                                                              |
| - Intake service gates                 | 2 No, fixed wheel, 9.5 m (W) x 12.5 m (H) (finally 4 No.)                                           |
| - Intake maintenance stop log          | 2 No, slide, 9.5 m (W) x 12.5 m (H)                                                                 |