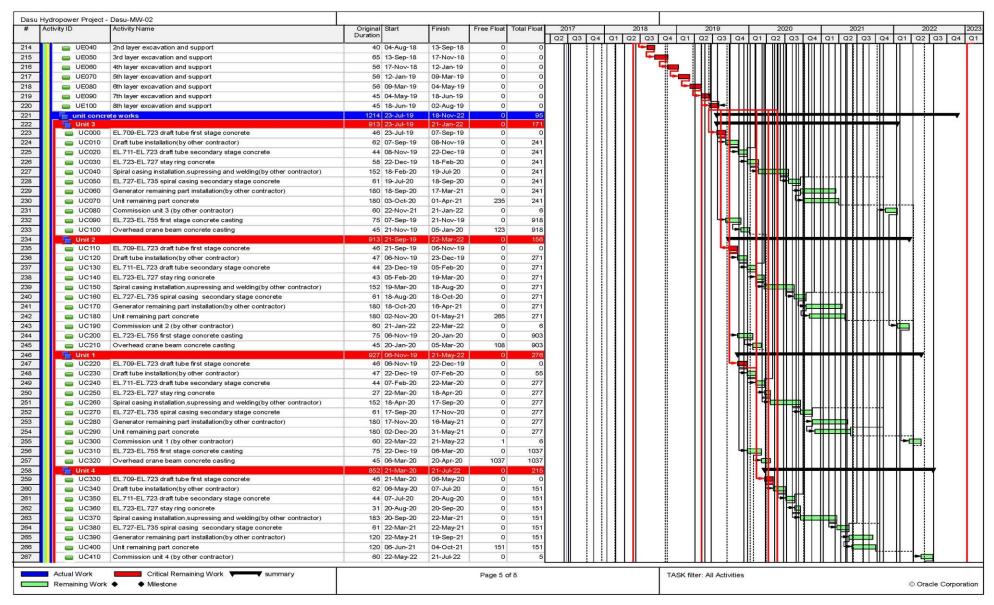

## **Salient Features of the Project**

| Item                                   | Features                                                                                            |
|----------------------------------------|-----------------------------------------------------------------------------------------------------|
|                                        |                                                                                                     |
| - Catchment Area at Dam Site           | 158,800 km <sup>2</sup>                                                                             |
| - Average Discharge at Dam Site        | 2,102 m³/s                                                                                          |
| - Safety Check Flood (SCF) Pre-Basha   | 51,957 m <sup>3</sup> /s                                                                            |
| - Basic Design Flood (BDF) Pre-Basha   | 24,932 m <sup>3</sup> /s                                                                            |
| Reservoir                              |                                                                                                     |
| - Gross Storage Capacity (El.950m)     | 1.41x 10 <sup>9</sup> m <sup>3</sup>                                                                |
| - Operational Storage Capacity         | 0.82x 10 <sup>9</sup> m <sup>3</sup>                                                                |
| Water Level                            |                                                                                                     |
| - Flood Water Level under SCF          | EL. 959.46 m                                                                                        |
| - Flood Water Level under BDF          | EL. 951.28 m                                                                                        |
| - Full Supply Level (FSL)              | EL. 950.00 m                                                                                        |
| - Low Water Level (LWL)                | EL. 900.00 m                                                                                        |
| Diversion Tunnel (revised)             |                                                                                                     |
| - No. and Shape                        | 2 No, D-shape                                                                                       |
| - Size and Lining                      | 20 m (W) x 23 m (H), Invert concrete and shotcrete lined                                            |
| - Length                               | Tunnel-A: 1,508 m, Tunnel-B: 1,333 m                                                                |
| Main Dam                               |                                                                                                     |
| - Location                             | N = 35°19′6.61"<br>E = 73°11′41.33"                                                                 |
| - Type                                 | Gravity Dam, RCC type                                                                               |
| - Maximum Height above Foundation      | 242 m                                                                                               |
| - Crest Elevation/Length (Curved)      | EL. 957.0 m/570.0 m                                                                                 |
| - RCC Volume                           | 4.08 x 10 <sup>6</sup> m <sup>3</sup>                                                               |
| Spillway                               |                                                                                                     |
| - Number of Bays                       | 8                                                                                                   |
| - Spillway Gates                       | Radial, 16.5 m (W) x 22.4 m (H)                                                                     |
| - Spillway Stoplog                     | 1 No. (Slide, 16.5 m (W) x 22.0 m (H) with gantry crane)                                            |
| - Maximum Discharge Capacity under SCF | 45,097 m <sup>3</sup> /s                                                                            |
| - Plunge Pool                          | 162.26 m from dam toe                                                                               |
| Low Level Outlet                       |                                                                                                     |
| - Number and Size                      | 9 No. (Circular, 6.4 m diameter, L=180.233 m)                                                       |
| - Type and Size of Gates               | Maintenance gates: fixed wheel, 8.4 m (W) x 8.4 m (H)                                               |
|                                        | Guard gates: fixed wheel, 5.1 m (W) x 6.4 m (H)                                                     |
|                                        | Regulating gates: Radial, 5.1 m (W) x 6.4 m (H)                                                     |
| - Discharge Capacity under SCF         | 12,157 m <sup>3</sup> /s by 9-LLO at El.955.67 m<br>2,756 m <sup>3</sup> /s by 2-LLO at El.959.46 m |
| Flushing Tunnel                        |                                                                                                     |
| - Number and Size                      | 2 No. (Circular, 9.5 m diameter, L = 820 m / 680 m)                                                 |
| - Type and Size of Gates               | Stop logs: 4.75 m (W) x 9.5 m (H)                                                                   |
|                                        | Guard/Regulating gates: Roller, 4.0 m (W) x 9.5 m (H)                                               |
| - Discharge Capacity under free flow   | 1,060 m <sup>3</sup> /s per tunnel                                                                  |
| Power Intake                           |                                                                                                     |
| - Number and Shape                     | 5 No, D=12 m, Flatbed type (1 No. for Future Extension)                                             |
| - Removable Trash rack                 | 4 sets                                                                                              |
| - Intake service gates                 | 2 No, fixed wheel, 9.5 m (W) x 12.5 m (H) (finally 4 No.)                                           |
| - Intake maintenance stop log          | 2 No, slide, 9.5 m (W) x 12.5 m (H)                                                                 |

| Item                                                                     | Features                                                                     |
|--------------------------------------------------------------------------|------------------------------------------------------------------------------|
| - Intake gantry crane                                                    | 1 No, for operation of stop logs and trash racks                             |
| Power Tunnel                                                             |                                                                              |
| - Number and Shape                                                       | 2 No, circular (After complete Stage II: 4no)                                |
| - Size and Lining                                                        | D=12 m, concrete lined                                                       |
| - Steel manifolds and branch pies                                        | 4 No, D=12.5 m to 5.5 m                                                      |
| - Average Length incl. shaft                                             | 450 m                                                                        |
| Power Generation                                                         |                                                                              |
| - Installed Capacity                                                     | 2,160 MW (after completion of Stage II: 4,320 MW)                            |
| - Generating Units                                                       | 6 No (after completion of Stage II: 12 No), Francis turbines                 |
| - Generating Unit Capacity                                               | 360 MW, 166.7 rpm                                                            |
| - Powerhouse Location                                                    | Underground, left bank                                                       |
| - Powerhouse Cavern L x W x H                                            | 212 m (424 m) × 31 m × 62 m                                                  |
| - Transformer Cavern L x W x H                                           | 212 m (424 m) × 22 m × 33.5 m                                                |
| - Maximum Gross Head under 12-unit operation                             | 187.17 m                                                                     |
| - Design Head                                                            | 179.51 m                                                                     |
| - Rated Discharge                                                        | 1,335 m <sup>3</sup> /s for 6 units, 2,670 m <sup>3</sup> /s for 12 units    |
| - Rated Voltage                                                          | 16.5 kV                                                                      |
| - Annual Energy Production Pre-Basha                                     | 12,225 GWh (18,432 GWh)                                                      |
| - Plant Factor                                                           | 49%                                                                          |
| Tailrace Tunnel                                                          |                                                                              |
| - Number and shape                                                       | 2 No (after completion of Stage II 4 No), D-shaped                           |
| - Size and lining                                                        | 10 m (W) x12.5 m (H) concrete lined                                          |
| - Discharge per Tunnel                                                   | 667.5 m <sup>3</sup> /s                                                      |
| - Average Length                                                         | 2,152 m incl. draft tunnel                                                   |
| - Surge Chamber                                                          | 2 No (after completion of Stage II: 4 No), D=37 m, H=56 m                    |
| - Surge Chamber Stop logs                                                | 4 No slide, 6.2 m (W) x 7.8 m (H) with gantry crane                          |
| - Tailrace Outlet Gates                                                  | 4 No (after completion of Stage II: 8 No) fixed wheel, 9.0 m (W) x 8.0 m (H) |
| Tail Water Level                                                         |                                                                              |
| - Flood Water Level under SCF                                            | EL. 778.39 m                                                                 |
| - Tail water level under 12-unit operation                               | EL. 762.83 m                                                                 |
| - Tail water level under 3-unit operation                                | EL. 759.24 m                                                                 |
| Power Transmission                                                       |                                                                              |
| - Transmission Voltage                                                   | 765 kV (AC)                                                                  |
| - Powerhouse Substation                                                  | 765 kV GIS, Underground                                                      |
| - Take-off Switchyard                                                    | 765 kV AIS, Surface                                                          |
| Relocation of Karakoram Highway (KKH)                                    | 62 km                                                                        |
| Right Bank Access road from Komila to Uttar<br>Gah Via Dam Crest         | 81 km                                                                        |
| Major Project Roads                                                      |                                                                              |
| - Access to Left Abutment of Dam Crest from Relocated KKH via Switchyard | 2.4 km                                                                       |