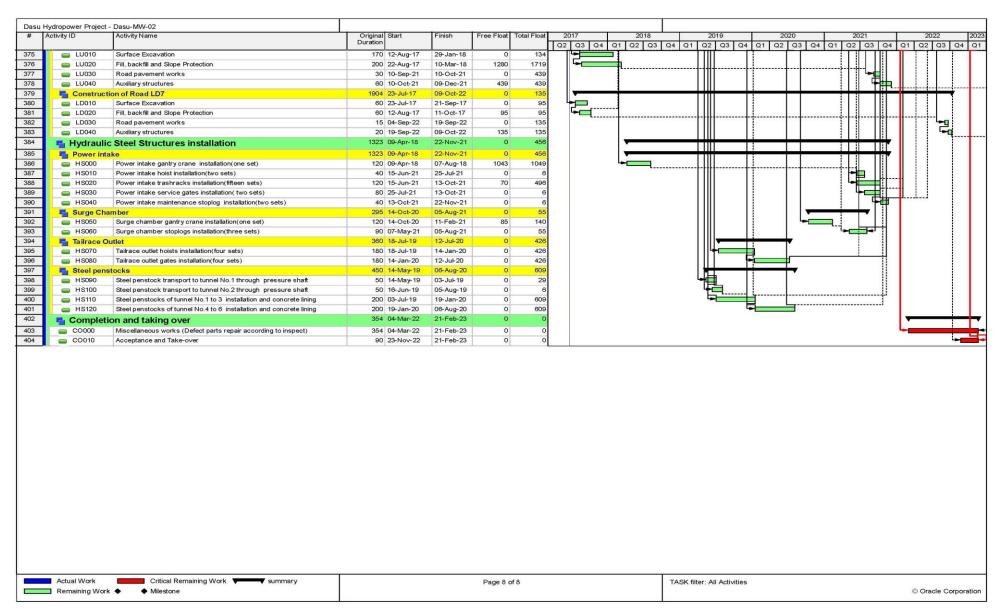

|
|              |                       |                                                                 |                |             |       |       |                                                                                                            |

Figure 15 [1/1]



Figure 16: S Curve for Dasu-TL-01

Figure 16 [1/6]



Figure 17: Gantt Chart of Dasu-MW-01 (1 of 6)

Figure 16 [2/6]



Gantt Chart of Dasu-MW-01 (2 of 6)

Figure 16 [3/6]



Figure 16 [4/6]



Gantt Chart of Dasu-MW-01 (4 of 6)

Figure 16 [5/6]



Figure 16 [6/6]





Figure 18: S-Curve for MW-01

Figure 18 [1/8]



Figure 19: Gantt Chart of Dasu-MW-02 (1 of 8)

Figure 18 [2/8]



Figure 18 [3/8]



Figure 18 [4/8]



Figure 18 [5/8]



Figure 18 [6/8]



Figure 18 [7/8]



#### Figure 18 [8/8]





Figure 20: S-Curve for MW-02

#### Figure 20 [1/14]



Figure 21: Gantt Chart of Dasu-LBRV-11 (1 of 14)

#### Figure 20 [2/14]



Gantt Chart of Dasu-LBRV-11 (2 of 14)

#### Figure 20 [3/14]



## Figure 20 [4/14]

| J LBR<br>Activi |                       | Activity Name                                          | Original