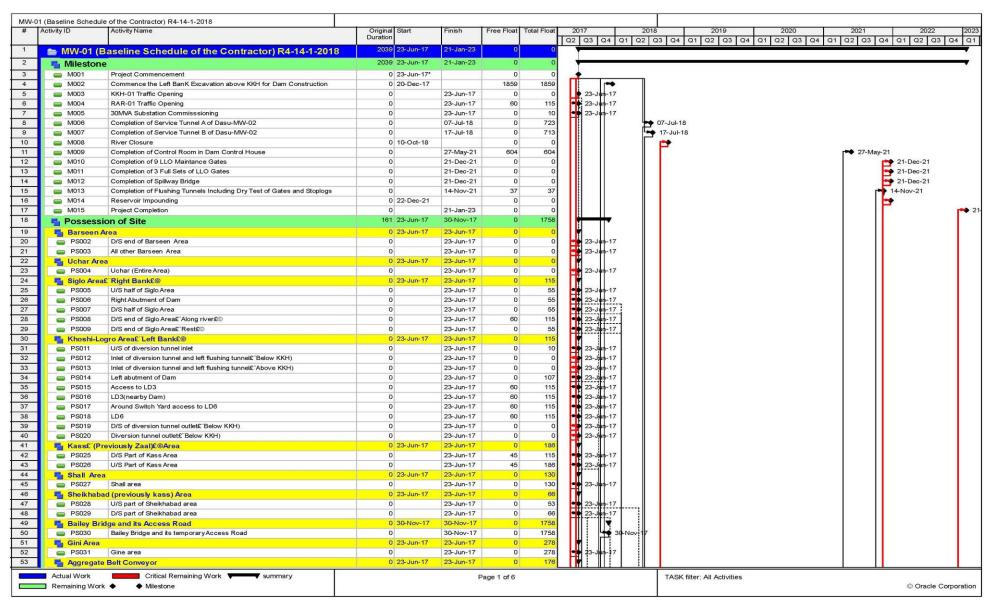

on Certificate for Grid Station             | 3 14-May-2020  | 18-May-2020 | 0     | 0     | ■ Issuance of                                                                                              |
|              |                       |                                                                 |                |             |       |       |                                                                                                            |
|              |                       |                                                                 |                |             |       |       |                                                                                                            |

Figure 15 [1/1]



Figure 16: S Curve for Dasu-TL-01

Figure 16 [1/6]



Figure 17: Gantt Chart of Dasu-MW-01 (1 of 6)

Figure 16 [2/6]



Gantt Chart of Dasu-MW-01 (2 of 6)

Figure 16 [3/6]



Figure 16 [4/6]



Gantt Chart of Dasu-MW-01 (4 of 6)

Figure 16 [5/6]



Figure 16 [6/6]





Figure 18: S-Curve for MW-01

Figure 18 [1/8]



Figure 19: Gantt Chart of Dasu-MW-02 (1 of 8)

Figure 18 [2/8]



Figure 18 [3/8]



Figure 18 [4/8]



Figure 18 [5/8]



Figure 18 [6/8]



Figure 18 [7/8]



#### Figure 18 [8/8]





Figure 20: S-Curve for MW-02

#### Figure 20 [1/14]



Figure 21: Gantt Chart of Dasu-LBRV-11 (1 of 14)

#### Figure 20 [2/14]



Gantt Chart of Dasu-LBRV-11 (2 of 14)

#### Figure 20 [3/14]



## Figure 20 [4/14]

| J LBR<br>Activi |                       | Activity Name                                          | Original