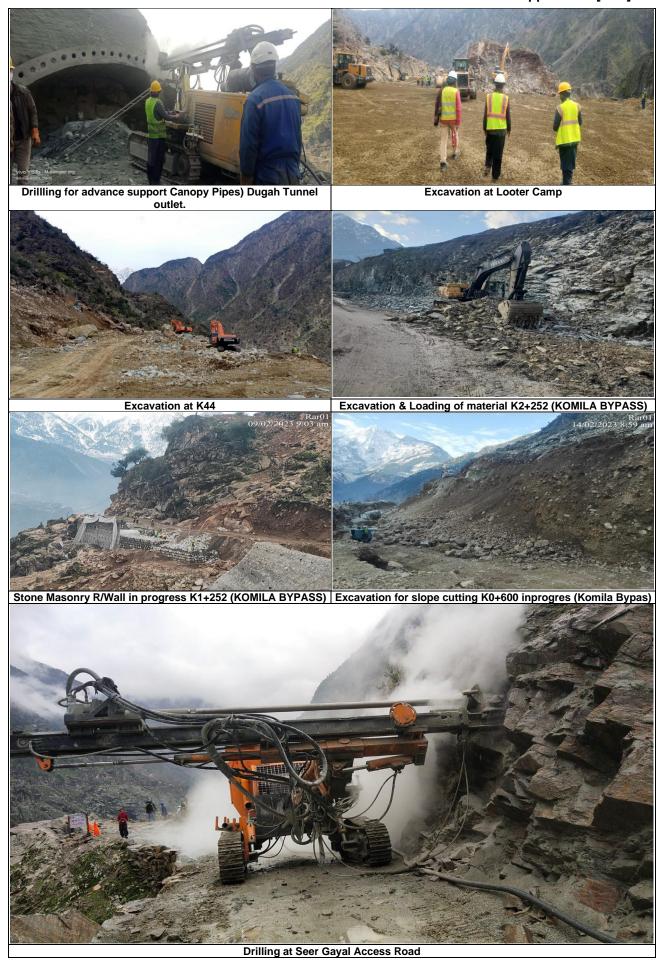

ation meeting with the community for relocation of GPS/GGPS Kass Banda and Kass Bala.



TRP Cheque handover to the Female AHhs of Uchar Village by DHC Gender Specialist on 28-0202023



GIS Team visited Shatial Harban Area (11 Components) with AC revenue Dasu, WAPDA team and all other line departments.



During visit of Shatial Harban area dated 21-02-2023

#### Appendix A [8/14]





Meeting with Mr. Madad Khan regarding the land required for Septic Tank Overflow on February 07, 2023



Site visit regarding the application about damages due to rain water drainage at Chuchang on February 24, 2023



Preparation & Review of SMR Paid files for DHC office record Preparation & Review of SMR Paid files for DHC office record and Project Allowance



and Project Allowance



Appendix A [9/14]



# Appendix A [10/14]





Appendix A [11/14]



### Appendix A [12/14]



Appendix A [13/14]



Appendix A [14/14]







Main Septic tank Type A near relocated KKH steel fixing is in progress



Tuff tile Working Finish in Front of Project Office

# APPENDIX B The Envisaged Man Months

# Appendix B: The Envisaged Man Months (MMs)

| Continue