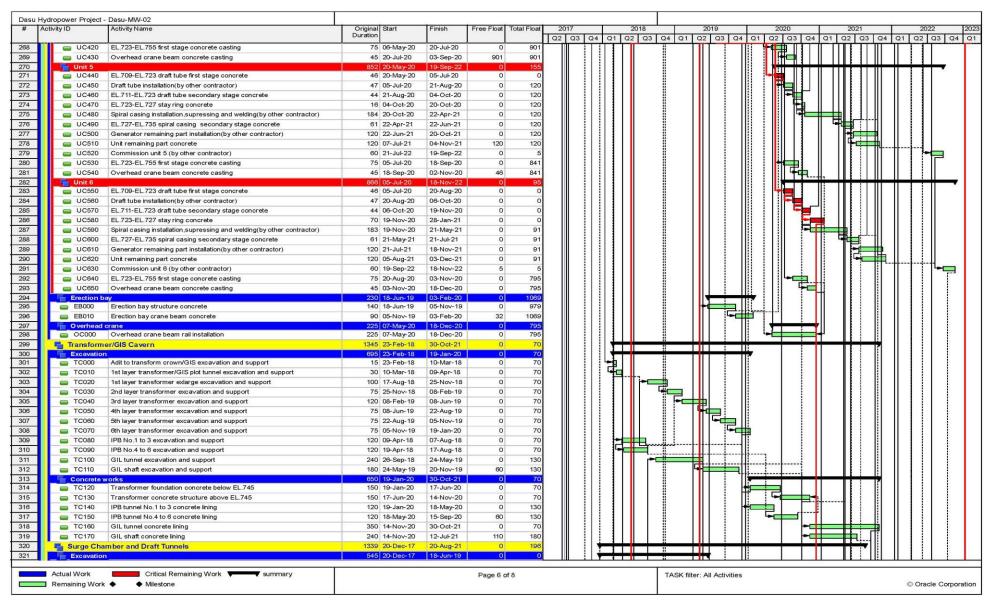

## **Salient Features of the Project**

| Item                                   | Features                                                                                            |
|----------------------------------------|-----------------------------------------------------------------------------------------------------|
|                                        |                                                                                                     |
| - Catchment Area at Dam Site           | 158,800 km <sup>2</sup>                                                                             |
| - Average Discharge at Dam Site        | 2,102 m³/s                                                                                          |
| - Safety Check Flood (SCF) Pre-Basha   | 51,957 m <sup>3</sup> /s                                                                            |
| - Basic Design Flood (BDF) Pre-Basha   | 24,932 m <sup>3</sup> /s                                                                            |
| Reservoir                              |                                                                                                     |
| - Gross Storage Capacity (El.950m)     | 1.41x 10 <sup>9</sup> m <sup>3</sup>                                                                |
| - Operational Storage Capacity         | 0.82x 10 <sup>9</sup> m <sup>3</sup>                                                                |
| Water Level                            |                                                                                                     |
| - Flood Water Level under SCF          | EL. 959.46 m                                                                                        |
| - Flood Water Level under BDF          | EL. 951.28 m                                                                                        |
| - Full Supply Level (FSL)              | EL. 950.00 m                                                                                        |
| - Low Water Level (LWL)                | EL. 900.00 m                                                                                        |
| Diversion Tunnel (revised)             |                                                                                                     |
| - No. and Shape                        | 2 No, D-shape                                                                                       |
| - Size and Lining                      | 20 m (W) x 23 m (H), Invert concrete and shotcrete lined                                            |
| - Length                               | Tunnel-A: 1,508 m, Tunnel-B: 1,333 m                                                                |
| Main Dam                               |                                                                                                     |
| - Location                             | N = 35°19′6.61"<br>E = 73°11′41.33"                                                                 |
| - Type                                 | Gravity Dam, RCC type                                                                               |
| - Maximum Height above Foundation      | 242 m                                                                                               |
| - Crest Elevation/Length (Curved)      | EL. 957.0 m/570.0 m                                                                                 |
| - RCC Volume                           | 4.08 x 10 <sup>6</sup> m <sup>3</sup>                                                               |
| Spillway                               |                                                                                                     |
| - Number of Bays                       | 8                                                                                                   |
| - Spillway Gates                       | Radial, 16.5 m (W) x 22.4 m (H)                                                                     |
| - Spillway Stoplog                     | 1 No. (Slide, 16.5 m (W) x 22.0 m (H) with gantry crane)                                            |
| - Maximum Discharge Capacity under SCF | 45,097 m <sup>3</sup> /s                                                                            |
| - Plunge Pool                          | 162.26 m from dam toe                                                                               |
| Low Level Outlet                       |                                                                                                     |
| - Number and Size                      | 9 No. (Circular, 6.4 m diameter, L=180.233 m)                                                       |
| - Type and Size of Gates               | Maintenance gates: fixed wheel, 8.4 m (W) x 8.4 m (H)                                               |
|                                        | Guard gates: fixed wheel, 5.1 m (W) x 6.4 m (H)                                                     |
|                                        | Regulating gates: Radial, 5.1 m (W) x 6.4 m (H)                                                     |
| - Discharge Capacity under SCF         | 12,157 m <sup>3</sup> /s by 9-LLO at El.955.67 m<br>2,756 m <sup>3</sup> /s by 2-LLO at El.959.46 m |
| Flushing Tunnel                        |                                                                                                     |
| - Number and Size                      | 2 No. (Circular, 9.5 m diameter, L = 820 m / 680 m)                                                 |
| - Type and Size of Gates               | Stop logs: 4.75 m (W) x 9.5 m (H)                                                                   |
|                                        | Guard/Regulating gates: Roller, 4.0 m (W) x 9.5 m (H)                                               |
| - Discharge Capacity under free flow   | 1,060 m <sup>3</sup> /s per tunnel                                                                  |
| Power Intake                           |                                                                                                     |
| - Number and Shape                     | 5 No, D=12 m, Flatbed type (1 No. for Future Extension)                                             |
| - Removable Trash rack                 | 4 sets                                                                                              |
| - Intake service gates                 | 2 No, fixed wheel, 9.5 m (W) x 12.5 m (H) (finally 4 No.)                                           |
| - Intake maintenance stop log          | 2 No, slide, 9.5 m (W) x 12.5 m (H)                                                                 |

| Item                                                                     | Features                                                                     |
|--------------------------------------------------------------------------|------------------------------------------------------------------------------|
| - Intake gantry crane                                                    | 1 No, for operation of stop logs and trash racks                             |
| Power Tunnel                                                             |                                                                              |
| - Number and Shape                                                       | 2 No, circular (After complete Stage II: 4no)                                |
| - Size and Lining                                                        | D=12 m, concrete lined                                                       |
| - Steel manifolds and branch pies                                        | 4 No, D=12.5 m to 5.5 m                                                      |
| - Average Length incl. shaft                                             | 450 m                                                                        |
| Power Generation                                                         |                                                                              |
| - Installed Capacity                                                     | 2,160 MW (after completion of Stage II: 4,320 MW)                            |
| - Generating Units                                                       | 6 No (after completion of Stage II: 12 No), Francis turbines                 |
| - Generating Unit Capacity                                               | 360 MW, 166.7 rpm                                                            |
| - Powerhouse Location                                                    | Underground, left bank                                                       |
| - Powerhouse Cavern L x W x H                                            | 212 m (424 m) × 31 m × 62 m                                                  |
| - Transformer Cavern L x W x H                                           | 212 m (424 m) × 22 m × 33.5 m                                                |
| - Maximum Gross Head under 12-unit operation                             | 187.17 m                                                                     |
| - Design Head                                                            | 179.51 m                                                                     |
| - Rated Discharge                                                        | 1,335 m <sup>3</sup> /s for 6 units, 2,670 m <sup>3</sup> /s for 12 units    |
| - Rated Voltage                                                          | 16.5 kV                                                                      |
| - Annual Energy Production Pre-Basha                                     | 12,225 GWh (18,432 GWh)                                                      |
| - Plant Factor                                                           | 49%                                                                          |
| Tailrace Tunnel                                                          |                                                                              |
| - Number and shape                                                       | 2 No (after completion of Stage II 4 No), D-shaped                           |
| - Size and lining                                                        | 10 m (W) x12.5 m (H) concrete lined                                          |
| - Discharge per Tunnel                                                   | 667.5 m <sup>3</sup> /s                                                      |
| - Average Length                                                         | 2,152 m incl. draft tunnel                                                   |
| - Surge Chamber                                                          | 2 No (after completion of Stage II: 4 No), D=37 m, H=56 m                    |
| - Surge Chamber Stop logs                                                | 4 No slide, 6.2 m (W) x 7.8 m (H) with gantry crane                          |
| - Tailrace Outlet Gates                                                  | 4 No (after completion of Stage II: 8 No) fixed wheel, 9.0 m (W) x 8.0 m (H) |
| Tail Water Level                                                         |                                                                              |
| - Flood Water Level under SCF                                            | EL. 778.39 m                                                                 |
| - Tail water level under 12-unit operation                               | EL. 762.83 m                                                                 |
| - Tail water level under 3-unit operation                                | EL. 759.24 m                                                                 |
| Power Transmission                                                       |                                                                              |
| - Transmission Voltage                                                   | 765 kV (AC)                                                                  |
| - Powerhouse Substation                                                  | 765 kV GIS, Underground                                                      |
| - Take-off Switchyard                                                    | 765 kV AIS, Surface                                                          |
| Relocation of Karakoram Highway (KKH)                                    | 62 km                                                                        |
| Right Bank Access road from Komila to Uttar<br>Gah Via Dam Crest         | 81 km                                                                        |
| Major Project Roads                                                      |                                                                              |
| - Access to Left Abutment of Dam Crest from Relocated KKH via Switchyard | 2.4 km                                                                       |