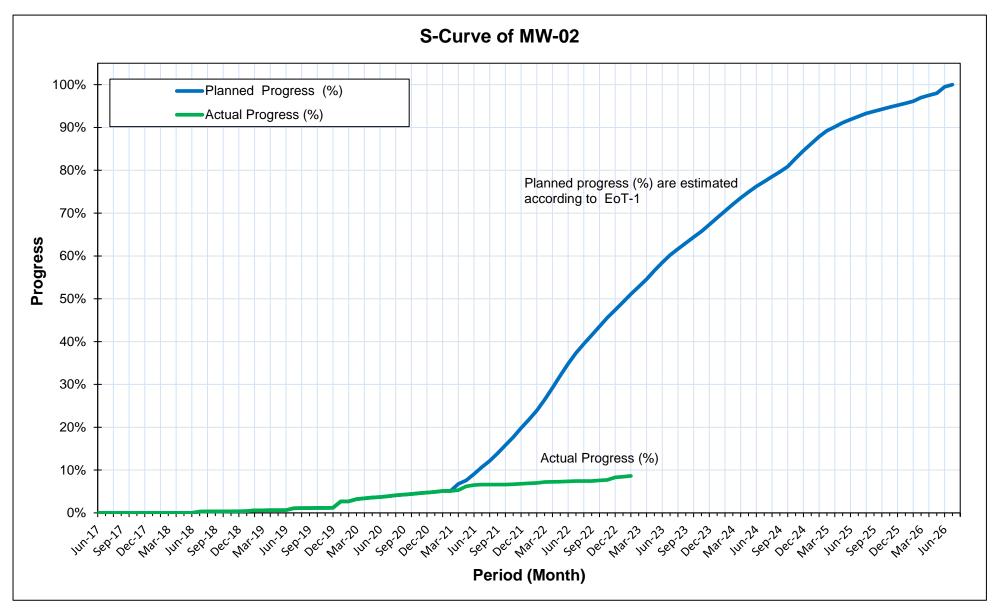

|
|              |                       |                                                                 |                |             |       |       |                                                                                                            |

Figure 15 [1/1]



Figure 16: S Curve for Dasu-TL-01

Figure 16 [1/6]



Figure 17: Gantt Chart of Dasu-MW-01 (1 of 6)

Figure 16 [2/6]



Gantt Chart of Dasu-MW-01 (2 of 6)

Figure 16 [3/6]



Figure 16 [4/6]



Gantt Chart of Dasu-MW-01 (4 of 6)

Figure 16 [5/6]



Figure 16 [6/6]





Figure 18: S-Curve for MW-01

Figure 18 [1/8]



Figure 19: Gantt Chart of Dasu-MW-02 (1 of 8)

Figure 18 [2/8]



Figure 18 [3/8]



Figure 18 [4/8]



Figure 18 [5/8]



Figure 18 [6/8]



Figure 18 [7/8]



#### Figure 18 [8/8]





Figure 20: S-Curve for MW-02

#### Figure 20 [1/14]



Figure 21: Gantt Chart of Dasu-LBRV-11 (1 of 14)

#### Figure 20 [2/14]



Gantt Chart of Dasu-LBRV-11 (2 of 14)

#### Figure 20 [3/14]



## Figure 20 [4/14]

| J LBR<br>Activi |                       | Activity Name                                          | Original