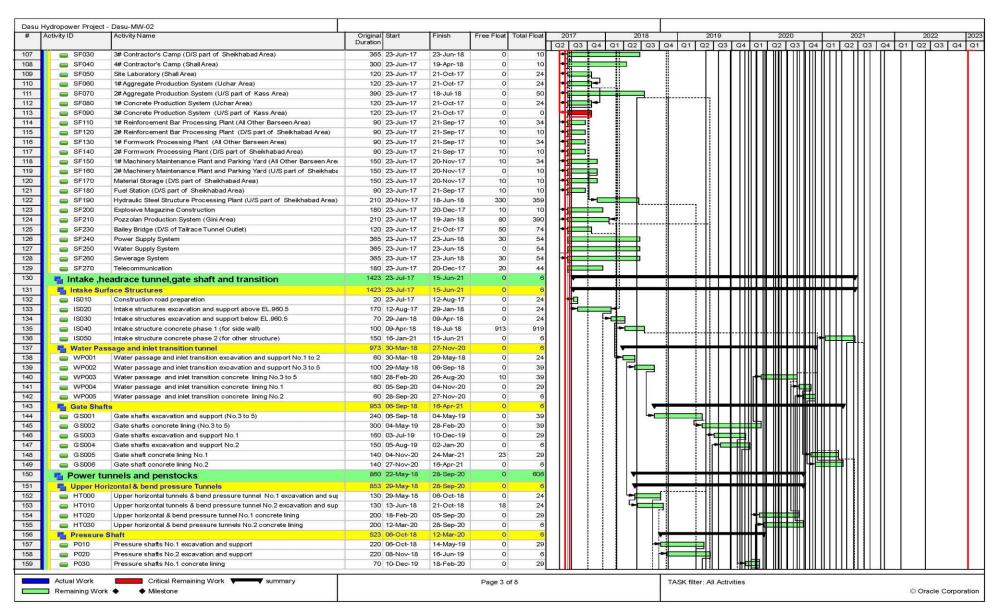

## **Salient Features of the Project**

| Item                                   | Features                                                                                            |
|----------------------------------------|-----------------------------------------------------------------------------------------------------|
|                                        |                                                                                                     |
| - Catchment Area at Dam Site           | 158,800 km <sup>2</sup>                                                                             |
| - Average Discharge at Dam Site        | 2,102 m³/s                                                                                          |
| - Safety Check Flood (SCF) Pre-Basha   | 51,957 m <sup>3</sup> /s                                                                            |
| - Basic Design Flood (BDF) Pre-Basha   | 24,932 m <sup>3</sup> /s                                                                            |
| Reservoir                              |                                                                                                     |
| - Gross Storage Capacity (El.950m)     | 1.41x 10 <sup>9</sup> m <sup>3</sup>                                                                |
| - Operational Storage Capacity         | 0.82x 10 <sup>9</sup> m <sup>3</sup>                                                                |
| Water Level                            |                                                                                                     |
| - Flood Water Level under SCF          | EL. 959.46 m                                                                                        |
| - Flood Water Level under BDF          | EL. 951.28 m                                                                                        |
| - Full Supply Level (FSL)              | EL. 950.00 m                                                                                        |
| - Low Water Level (LWL)                | EL. 900.00 m                                                                                        |
| Diversion Tunnel (revised)             |                                                                                                     |
| - No. and Shape                        | 2 No, D-shape                                                                                       |
| - Size and Lining                      | 20 m (W) x 23 m (H), Invert concrete and shotcrete lined                                            |
| - Length                               | Tunnel-A: 1,508 m, Tunnel-B: 1,333 m                                                                |
| Main Dam                               |                                                                                                     |
| - Location                             | N = 35°19′6.61"<br>E = 73°11′41.33"                                                                 |
| - Type                                 | Gravity Dam, RCC type                                                                               |
| - Maximum Height above Foundation      | 242 m                                                                                               |
| - Crest Elevation/Length (Curved)      | EL. 957.0 m/570.0 m                                                                                 |
| - RCC Volume                           | 4.08 x 10 <sup>6</sup> m <sup>3</sup>                                                               |
| Spillway                               |                                                                                                     |
| - Number of Bays                       | 8                                                                                                   |
| - Spillway Gates                       | Radial, 16.5 m (W) x 22.4 m (H)                                                                     |
| - Spillway Stoplog                     | 1 No. (Slide, 16.5 m (W) x 22.0 m (H) with gantry crane)                                            |
| - Maximum Discharge Capacity under SCF | 45,097 m <sup>3</sup> /s                                                                            |
| - Plunge Pool                          | 162.26 m from dam toe                                                                               |
| Low Level Outlet                       |                                                                                                     |
| - Number and Size                      | 9 No. (Circular, 6.4 m diameter, L=180.233 m)                                                       |
| - Type and Size of Gates               | Maintenance gates: fixed wheel, 8.4 m (W) x 8.4 m (H)                                               |
|                                        | Guard gates: fixed wheel, 5.1 m (W) x 6.4 m (H)                                                     |
|                                        | Regulating gates: Radial, 5.1 m (W) x 6.4 m (H)                                                     |
| - Discharge Capacity under SCF         | 12,157 m <sup>3</sup> /s by 9-LLO at El.955.67 m<br>2,756 m <sup>3</sup> /s by 2-LLO at El.959.46 m |
| Flushing Tunnel                        |                                                                                                     |
| - Number and Size                      | 2 No. (Circular, 9.5 m diameter, L = 820 m / 680 m)                                                 |
| - Type and Size of Gates               | Stop logs: 4.75 m (W) x 9.5 m (H)                                                                   |
|                                        | Guard/Regulating gates: Roller, 4.0 m (W) x 9.5 m (H)                                               |
| - Discharge Capacity under free flow   | 1,060 m <sup>3</sup> /s per tunnel                                                                  |
| Power Intake                           |                                                                                                     |
| - Number and Shape                     | 5 No, D=12 m, Flatbed type (1 No. for Future Extension)                                             |
| - Removable Trash rack                 | 4 sets                                                                                              |
| - Intake service gates                 | 2 No, fixed wheel, 9.5 m (W) x 12.5 m (H) (finally 4 No.)                                           |
| - Intake maintenance stop log          | 2 No, slide, 9.5 m (W) x 12.5 m (H)                                                                 |

| Item                                                                     | Features                                                                     |
|--------------------------------------------------------------------------|------------------------------------------------------------------------------|
| - Intake gantry crane                                                    | 1 No, for operation of stop logs and trash racks                             |
| Power Tunnel                                                             |                                                                              |
| - Number and Shape                                                       | 2 No, circular (After complete Stage II: 4no)                                |
| - Size and Lining                                                        | D=12 m, concrete lined                                                       |
| - Steel manifolds and branch pies                                        | 4 No, D=12.5 m to 5.5 m                                                      |
| - Average Length incl. shaft                                             | 450 m                                                                        |
| Power Generation                                                         |                                                                              |
| - Installed Capacity                                                     | 2,160 MW (after completion of Stage II: 4,320 MW)                            |
| - Generating Units                                                       | 6 No (after completion of Stage II: 12 No), Francis turbines                 |
| - Generating Unit Capacity                                               | 360 MW, 166.7 rpm                                                            |
| - Powerhouse Location                                                    | Underground, left bank                                                       |
| - Powerhouse Cavern L x W x H                                            | 212 m (424 m) × 31 m × 62 m                                                  |
| - Transformer Cavern L x W x H                                           | 212 m (424 m) × 22 m × 33.5 m                                                |
| - Maximum Gross Head under 12-unit operation                             | 187.17 m                                                                     |
| - Design Head                                                            | 179.51 m                                                                     |
| - Rated Discharge                                                        | 1,335 m <sup>3</sup> /s for 6 units, 2,670 m <sup>3</sup> /s for 12 units    |
| - Rated Voltage                                                          | 16.5 kV                                                                      |
| - Annual Energy Production Pre-Basha                                     | 12,225 GWh (18,432 GWh)                                                      |
| - Plant Factor                                                           | 49%                                                                          |
| Tailrace Tunnel                                                          |                                                                              |
| - Number and shape                                                       | 2 No (after completion of Stage II 4 No), D-shaped                           |
| - Size and lining                                                        | 10 m (W) x12.5 m (H) concrete lined                                          |
| - Discharge per Tunnel                                                   | 667.5 m <sup>3</sup> /s                                                      |
| - Average Length                                                         | 2,152 m incl. draft tunnel                                                   |
| - Surge Chamber                                                          | 2 No (after completion of Stage II: 4 No), D=37 m, H=56 m                    |
| - Surge Chamber Stop logs                                                | 4 No slide, 6.2 m (W) x 7.8 m (H) with gantry crane                          |
| - Tailrace Outlet Gates                                                  | 4 No (after completion of Stage II: 8 No) fixed wheel, 9.0 m (W) x 8.0 m (H) |
| Tail Water Level                                                         |                                                                              |
| - Flood Water Level under SCF                                            | EL. 778.39 m                                                                 |
| - Tail water level under 12-unit operation                               | EL. 762.83 m                                                                 |
| - Tail water level under 3-unit operation                                | EL. 759.24 m                                                                 |
| Power Transmission                                                       |                                                                              |
| - Transmission Voltage                                                   | 765 kV (AC)                                                                  |
| - Powerhouse Substation                                                  | 765 kV GIS, Underground                                                      |
| - Take-off Switchyard                                                    | 765 kV AIS, Surface                                                          |
| Relocation of Karakoram Highway (KKH)                                    | 62 km                                                                        |
| Right Bank Access road from Komila to Uttar<br>Gah Via Dam Crest         | 81 km                                                                        |
| Major Project Roads                                                      |                                                                              |
| - Access to Left Abutment of Dam Crest from Relocated KKH via Switchyard | 2.4 km                                                                       |