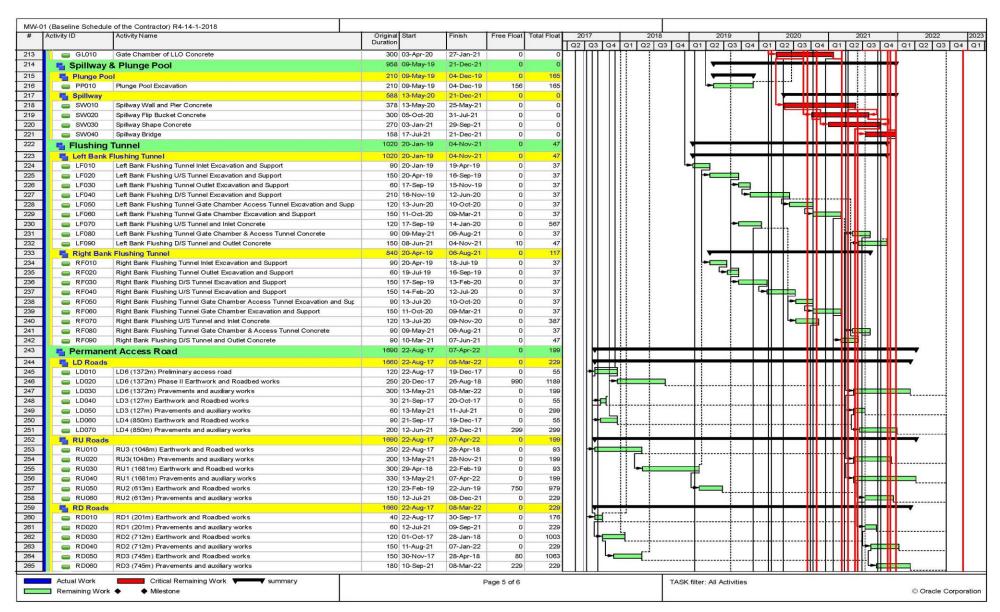

## **Salient Features of the Project**

| Item                                   | Features                                                                                            |
|----------------------------------------|-----------------------------------------------------------------------------------------------------|
|                                        |                                                                                                     |
| - Catchment Area at Dam Site           | 158,800 km <sup>2</sup>                                                                             |
| - Average Discharge at Dam Site        | 2,102 m³/s                                                                                          |
| - Safety Check Flood (SCF) Pre-Basha   | 51,957 m <sup>3</sup> /s                                                                            |
| - Basic Design Flood (BDF) Pre-Basha   | 24,932 m <sup>3</sup> /s                                                                            |
| Reservoir                              |                                                                                                     |
| - Gross Storage Capacity (El.950m)     | 1.41x 10 <sup>9</sup> m <sup>3</sup>                                                                |
| - Operational Storage Capacity         | 0.82x 10 <sup>9</sup> m <sup>3</sup>                                                                |
| Water Level                            |                                                                                                     |
| - Flood Water Level under SCF          | EL. 959.46 m                                                                                        |
| - Flood Water Level under BDF          | EL. 951.28 m                                                                                        |
| - Full Supply Level (FSL)              | EL. 950.00 m                                                                                        |
| - Low Water Level (LWL)                | EL. 900.00 m                                                                                        |
| Diversion Tunnel (revised)             |                                                                                                     |
| - No. and Shape                        | 2 No, D-shape                                                                                       |
| - Size and Lining                      | 20 m (W) x 23 m (H), Invert concrete and shotcrete lined                                            |
| - Length                               | Tunnel-A: 1,508 m, Tunnel-B: 1,333 m                                                                |
| Main Dam                               |                                                                                                     |
| - Location                             | N = 35°19′6.61"<br>E = 73°11′41.33"                                                                 |
| - Type                                 | Gravity Dam, RCC type                                                                               |
| - Maximum Height above Foundation      | 242 m                                                                                               |
| - Crest Elevation/Length (Curved)      | EL. 957.0 m/570.0 m                                                                                 |
| - RCC Volume                           | 4.08 x 10 <sup>6</sup> m <sup>3</sup>                                                               |
| Spillway                               |                                                                                                     |
| - Number of Bays                       | 8                                                                                                   |
| - Spillway Gates                       | Radial, 16.5 m (W) x 22.4 m (H)                                                                     |
| - Spillway Stoplog                     | 1 No. (Slide, 16.5 m (W) x 22.0 m (H) with gantry crane)                                            |
| - Maximum Discharge Capacity under SCF | 45,097 m <sup>3</sup> /s                                                                            |
| - Plunge Pool                          | 162.26 m from dam toe                                                                               |
| Low Level Outlet                       |                                                                                                     |
| - Number and Size                      | 9 No. (Circular, 6.4 m diameter, L=180.233 m)                                                       |
| - Type and Size of Gates               | Maintenance gates: fixed wheel, 8.4 m (W) x 8.4 m (H)                                               |
|                                        | Guard gates: fixed wheel, 5.1 m (W) x 6.4 m (H)                                                     |
|                                        | Regulating gates: Radial, 5.1 m (W) x 6.4 m (H)                                                     |
| - Discharge Capacity under SCF         | 12,157 m <sup>3</sup> /s by 9-LLO at El.955.67 m<br>2,756 m <sup>3</sup> /s by 2-LLO at El.959.46 m |
| Flushing Tunnel                        |                                                                                                     |
| - Number and Size                      | 2 No. (Circular, 9.5 m diameter, L = 820 m / 680 m)                                                 |
| - Type and Size of Gates               | Stop logs: 4.75 m (W) x 9.5 m (H)                                                                   |
|                                        | Guard/Regulating gates: Roller, 4.0 m (W) x 9.5 m (H)                                               |
| - Discharge Capacity under free flow   | 1,060 m <sup>3</sup> /s per tunnel                                                                  |
| Power Intake                           |                                                                                                     |
| - Number and Shape                     | 5 No, D=12 m, Flatbed type (1 No. for Future Extension)                                             |
| - Removable Trash rack                 | 4 sets                                                                                              |
| - Intake service gates                 | 2 No, fixed wheel, 9.5 m (W) x 12.5 m (H) (finally 4 No.)                                           |
| - Intake maintenance stop log          | 2 No, slide, 9.5 m (W) x 12.5 m (H)                                                                 |

| Item                                                                     | Features                                                                     |
|--------------------------------------------------------------------------|------------------------------------------------------------------------------|
| - Intake gantry crane                                                    | 1 No, for operation of stop logs and trash racks                             |
| Power Tunnel                                                             |                                                                              |
| - Number and Shape                                                       | 2 No, circular (After complete Stage II: 4no)                                |
| - Size and Lining                                                        | D=12 m, concrete lined                                                       |
| - Steel manifolds and branch pies                                        | 4 No, D=12.5 m to 5.5 m                                                      |
| - Average Length incl. shaft                                             | 450 m                                                                        |
| Power Generation                                                         |                                                                              |
| - Installed Capacity                                                     | 2,160 MW (after completion of Stage II: 4,320 MW)                            |
| - Generating Units                                                       | 6 No (after completion of Stage II: 12 No), Francis turbines                 |
| - Generating Unit Capacity                                               | 360 MW, 166.7 rpm                                                            |
| - Powerhouse Location                                                    | Underground, left bank                                                       |
| - Powerhouse Cavern L x W x H                                            | 212 m (424 m) × 31 m × 62 m                                                  |
| - Transformer Cavern L x W x H                                           | 212 m (424 m) × 22 m × 33.5 m                                                |
| - Maximum Gross Head under 12-unit operation                             | 187.17 m                                                                     |
| - Design Head                                                            | 179.51 m                                                                     |
| - Rated Discharge                                                        | 1,335 m <sup>3</sup> /s for 6 units, 2,670 m <sup>3</sup> /s for 12 units    |
| - Rated Voltage                                                          | 16.5 kV                                                                      |
| - Annual Energy Production Pre-Basha                                     | 12,225 GWh (18,432 GWh)                                                      |
| - Plant Factor                                                           | 49%                                                                          |
| Tailrace Tunnel                                                          |                                                                              |
| - Number and shape                                                       | 2 No (after completion of Stage II 4 No), D-shaped                           |
| - Size and lining                                                        | 10 m (W) x12.5 m (H) concrete lined                                          |
| - Discharge per Tunnel                                                   | 667.5 m <sup>3</sup> /s                                                      |
| - Average Length                                                         | 2,152 m incl. draft tunnel                                                   |
| - Surge Chamber                                                          | 2 No (after completion of Stage II: 4 No), D=37 m, H=56 m                    |
| - Surge Chamber Stop logs                                                | 4 No slide, 6.2 m (W) x 7.8 m (H) with gantry crane                          |
| - Tailrace Outlet Gates                                                  | 4 No (after completion of Stage II: 8 No) fixed wheel, 9.0 m (W) x 8.0 m (H) |
| Tail Water Level                                                         |                                                                              |
| - Flood Water Level under SCF                                            | EL. 778.39 m                                                                 |
| - Tail water level under 12-unit operation                               | EL. 762.83 m                                                                 |
| - Tail water level under 3-unit operation                                | EL. 759.24 m                                                                 |
| Power Transmission                                                       |                                                                              |
| - Transmission Voltage                                                   | 765 kV (AC)                                                                  |
| - Powerhouse Substation                                                  | 765 kV GIS, Underground                                                      |
| - Take-off Switchyard                                                    | 765 kV AIS, Surface                                                          |
| Relocation of Karakoram Highway (KKH)                                    | 62 km                                                                        |
| Right Bank Access road from Komila to Uttar<br>Gah Via Dam Crest         | 81 km                                                                        |
| Major Project Roads                                                      |                                                                              |
| - Access to Left Abutment of Dam Crest from Relocated KKH via Switchyard | 2.4 km                                                                       |