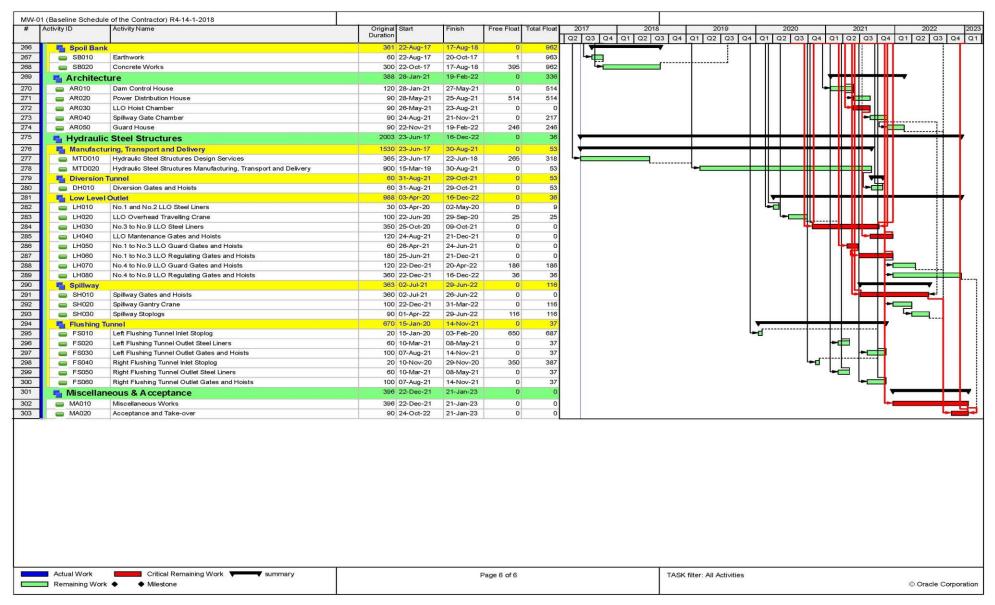

| 1 4510 1101                               | . a. oonii aoi bala oi bi too iii ii oi                   |
|-------------------------------------------|-----------------------------------------------------------|
| Item                                      | Data                                                      |
| Contract Number                           | ICB No. DASU-RAR-01                                       |
| Contract Name                             | Construction of Right Bank Access Road (Komila- Dam Site) |
| Contractor                                | China Civil Engineering Construction Corporation (CCECC)  |
| Contract Agreement Signed                 | March 16, 2015                                            |
| Commencement Date                         | Aug 24, 2015                                              |
| Contract Price                            | PKR 2,713,972,595/-                                       |
| Time of Completion                        | 364 Days                                                  |
| Contract Completion Date                  | Aug 22, 2016                                              |
| Extension of Time                         | 1424 days                                                 |
| Revised Completion Date as per EOT        | Jul 16, 2020 (EOT-3) Up to K9 only                        |
| Construction Supervision Consultant (CSC) | Dasu Hydropower Consultants                               |

The Contract has been commenced on 20<sup>th</sup> May 2021. S-Curves of DASU-RAR-02 is shown in Figure-13

## 4.5.3 Major Activities of TL-01

| S.no | Tower  | Туре           | Excavation | Grounding              | Concrete  | Backfilling | Errection   | Stringing   | Remarks |
|------|--------|----------------|------------|------------------------|-----------|-------------|-------------|-------------|---------|
| 150  | T-180A | ZM-30 Standard | Completed  | Completed              | Completed | Completed   | Completed   |             |         |
| 151  | T-181A | ZM-30 Standard | Completed  | Completed              | Completed | Completed   | Completed   | Completed   |         |
| 152  | T-181M | ZM-30 Standard | Completed  | Completed              | Completed | Completed   | Completed   | Completed   |         |
| 153  | T-182  | ZM-30 Standard | Completed  | Completed              | Completed | Completed   | Completed   | Completed   |         |
| 154  | T-183  | ZM-30 Standard | Completed  | Completed              | Completed | Completed   | Completed   | Completed   |         |
|      |        |                | ·          | ·                      |           | ·           | ·           | Completed   |         |
| 155  | T-184  | ZM-30 Standard | Completed  | Completed              | Completed | Completed   | Completed   | Not started |         |
| 156  | T-185  | ZM-30 Standard | Completed  | Completed              | Completed | Completed   | Completed   | Not started |         |
| 157  | T-186  | ZM-30 Modify   | Completed  | Completed              | Completed | Completed   | Completed   | Not started |         |
| 158  | T-188A | ZM-60 Modify   | Completed  | Completed              | Completed | Completed   | Completed   |             |         |
| 159  | T-189A | ZM-60 Standard | Completed  | Completed              | Completed | Completed   | Completed   | Completed   |         |
| 160  | T-190B | ZM-60 Modify   | Completed  | Completed              | Completed | Completed   | Completed   | Completed   |         |
| 161  | T-191B | ZM-60 Modify   | Completed  | Completed              | Completed | Completed   | Completed   | Completed   |         |
|      |        | •              | ·          | Value is above         |           | ·           | ·           | Not started |         |
| 162  | T-192A | ZM-60 Modify   | Completed  | 10 ohm                 | Completed | Completed   | Completed   | Not started |         |
| 163  | T-193A | ZM-30 Standard | Completed  | Completed              | Completed | Completed   | Not started | Not started |         |
| 164  | T-193M | ZM-30 Standard | Completed  | Completed              | Completed | Completed   | Not started | Not started |         |
| 165  | T-194A | ZM-30 Standard | Completed  | Completed              | Completed | Completed   | Not started | Not started |         |
| 166  | T-194M | ZM-60 Standard | Completed  | Completed              | Completed | Completed   | Not started |             |         |
| 167  | T-195A | ZM-30 Standard | Completed  | Completed              | Completed | Completed   | Not started | Not started |         |
| 168  | T-196A | ZM-30 Standard | Completed  | Completed              | Completed | Completed   | Not started | Not started |         |
| 169  | T-197A | ZM-60 Standard | Completed  | Value is above         | Completed | Completed   | Not started | Not started |         |
| 170  | T-198A | ZM-30 Modify   | Completed  | 10 ohm  Value is above | Completed | Completed   | Not started | Not started |         |
|      |        | ,              | ·          | 10 ohm                 | •         | ·           |             | Not started |         |
| 171  | T-199A | ZM-30 Standard | Completed  | Completed              | Completed | Completed   | Not started | Not started |         |
| 172  | T-200A | ZM-60 Standard | Completed  | Completed              | Completed | Completed   | Not started | Not started | -       |
| 173  | T-201A | ZM-30 Modify   | Completed  | Completed              | Completed | Completed   | Not started | Not started |         |
| 174  | T-202A | ZM-30 Modify   | Completed  | Completed              | Completed | Completed   | Completed   |             |         |
| 175  | T-203A | ZM-30 Modify   | Completed  | Completed              | Completed | Completed   | Completed   | Not started |         |

#### 4.5.4 Location wise Current Status of TL-01

The following Table provides information of section wise current status, current issues, possible further issues and action currently undertaken.

Table 4.18 Location wise Status (TL-01)

#### 4.6.3.1 Preparatory Works