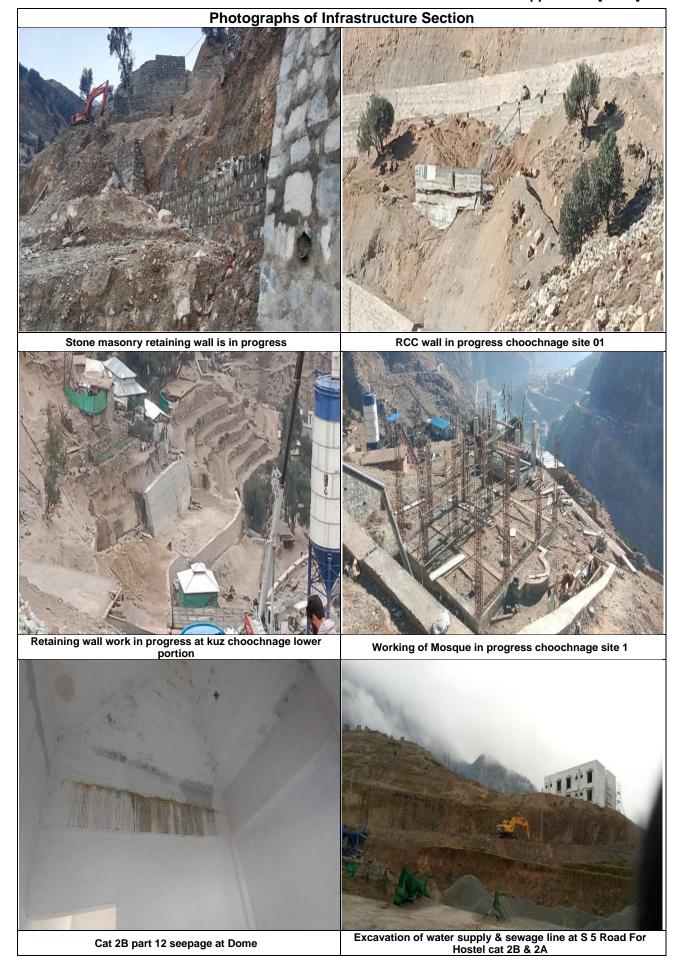

que handover to the Female AHhs of Uchar Village by DHC Gender Specialist on 28-0202023



GIS Team visited Shatial Harban Area (11 Components) with AC revenue Dasu, WAPDA team and all other line departments.



During visit of Shatial Harban area dated 21-02-2023

#### Appendix A [8/14]





Meeting with Mr. Madad Khan regarding the land required for Septic Tank Overflow on February 07, 2023



Site visit regarding the application about damages due to rain water drainage at Chuchang on February 24, 2023



Preparation & Review of SMR Paid files for DHC office record Preparation & Review of SMR Paid files for DHC office record and Project Allowance



and Project Allowance



Appendix A [9/14]



# Appendix A [10/14]





Appendix A [11/14]



### Appendix A [12/14]



Appendix A [13/14]



Appendix A [14/14]







Main Septic tank Type A near relocated KKH steel fixing is in progress



Tuff tile Working Finish in Front of Project Office

# APPENDIX B The Envisaged Man Months

# Appendix B: The Envisaged Man Months (MMs)

| Continue