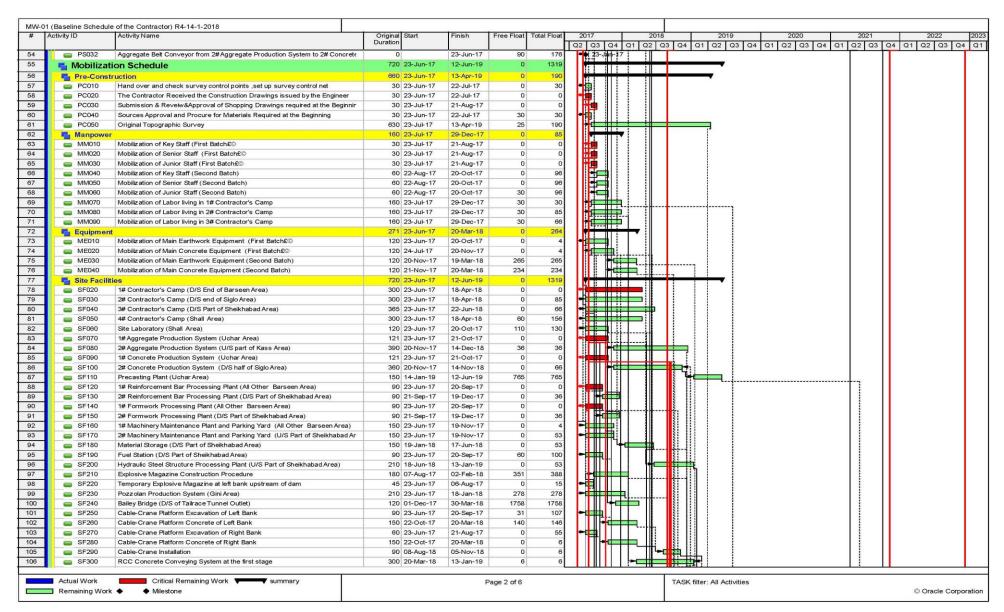

## **Salient Features of the Project**

| Item                                   | Features                                                                                            |
|----------------------------------------|-----------------------------------------------------------------------------------------------------|
|                                        |                                                                                                     |
| - Catchment Area at Dam Site           | 158,800 km <sup>2</sup>                                                                             |
| - Average Discharge at Dam Site        | 2,102 m³/s                                                                                          |
| - Safety Check Flood (SCF) Pre-Basha   | 51,957 m <sup>3</sup> /s                                                                            |
| - Basic Design Flood (BDF) Pre-Basha   | 24,932 m <sup>3</sup> /s                                                                            |
| Reservoir                              |                                                                                                     |
| - Gross Storage Capacity (El.950m)     | 1.41x 10 <sup>9</sup> m <sup>3</sup>                                                                |
| - Operational Storage Capacity         | 0.82x 10 <sup>9</sup> m <sup>3</sup>                                                                |
| Water Level                            |                                                                                                     |
| - Flood Water Level under SCF          | EL. 959.46 m                                                                                        |
| - Flood Water Level under BDF          | EL. 951.28 m                                                                                        |
| - Full Supply Level (FSL)              | EL. 950.00 m                                                                                        |
| - Low Water Level (LWL)                | EL. 900.00 m                                                                                        |
| Diversion Tunnel (revised)             |                                                                                                     |
| - No. and Shape                        | 2 No, D-shape                                                                                       |
| - Size and Lining                      | 20 m (W) x 23 m (H), Invert concrete and shotcrete lined                                            |
| - Length                               | Tunnel-A: 1,508 m, Tunnel-B: 1,333 m                                                                |
| Main Dam                               |                                                                                                     |
| - Location                             | N = 35°19′6.61"<br>E = 73°11′41.33"                                                                 |
| - Type                                 | Gravity Dam, RCC type                                                                               |
| - Maximum Height above Foundation      | 242 m                                                                                               |
| - Crest Elevation/Length (Curved)      | EL. 957.0 m/570.0 m                                                                                 |
| - RCC Volume                           | 4.08 x 10 <sup>6</sup> m <sup>3</sup>                                                               |
| Spillway                               |                                                                                                     |
| - Number of Bays                       | 8                                                                                                   |
| - Spillway Gates                       | Radial, 16.5 m (W) x 22.4 m (H)                                                                     |
| - Spillway Stoplog                     | 1 No. (Slide, 16.5 m (W) x 22.0 m (H) with gantry crane)                                            |
| - Maximum Discharge Capacity under SCF | 45,097 m <sup>3</sup> /s                                                                            |
| - Plunge Pool                          | 162.26 m from dam toe                                                                               |
| Low Level Outlet                       |                                                                                                     |
| - Number and Size                      | 9 No. (Circular, 6.4 m diameter, L=180.233 m)                                                       |
| - Type and Size of Gates               | Maintenance gates: fixed wheel, 8.4 m (W) x 8.4 m (H)                                               |
|                                        | Guard gates: fixed wheel, 5.1 m (W) x 6.4 m (H)                                                     |
|                                        | Regulating gates: Radial, 5.1 m (W) x 6.4 m (H)                                                     |
| - Discharge Capacity under SCF         | 12,157 m <sup>3</sup> /s by 9-LLO at El.955.67 m<br>2,756 m <sup>3</sup> /s by 2-LLO at El.959.46 m |
| Flushing Tunnel                        |                                                                                                     |
| - Number and Size                      | 2 No. (Circular, 9.5 m diameter, L = 820 m / 680 m)                                                 |
| - Type and Size of Gates               | Stop logs: 4.75 m (W) x 9.5 m (H)                                                                   |
|                                        | Guard/Regulating gates: Roller, 4.0 m (W) x 9.5 m (H)                                               |
| - Discharge Capacity under free flow   | 1,060 m <sup>3</sup> /s per tunnel                                                                  |
| Power Intake                           |                                                                                                     |
| - Number and Shape                     | 5 No, D=12 m, Flatbed type (1 No. for Future Extension)                                             |
| - Removable Trash rack                 | 4 sets                                                                                              |
| - Intake service gates                 | 2 No, fixed wheel, 9.5 m (W) x 12.5 m (H) (finally 4 No.)                                           |
| - Intake maintenance stop log          | 2 No, slide, 9.5 m (W) x 12.5 m (H)                                                                 |

| Item                                                                     | Features                                                                     |
|--------------------------------------------------------------------------|------------------------------------------------------------------------------|
| - Intake gantry crane                                                    | 1 No, for operation of stop logs and trash racks                             |
| Power Tunnel                                                             |                                                                              |
| - Number and Shape                                                       | 2 No, circular (After complete Stage II: 4no)                                |
| - Size and Lining                                                        | D=12 m, concrete lined                                                       |
| - Steel manifolds and branch pies                                        | 4 No, D=12.5 m to 5.5 m                                                      |
| - Average Length incl. shaft                                             | 450 m                                                                        |
| Power Generation                                                         |                                                                              |
| - Installed Capacity                                                     | 2,160 MW (after completion of Stage II: 4,320 MW)                            |
| - Generating Units                                                       | 6 No (after completion of Stage II: 12 No), Francis turbines                 |
| - Generating Unit Capacity                                               | 360 MW, 166.7 rpm                                                            |
| - Powerhouse Location                                                    | Underground, left bank                                                       |
| - Powerhouse Cavern L x W x H                                            | 212 m (424 m) × 31 m × 62 m                                                  |
| - Transformer Cavern L x W x H                                           | 212 m (424 m) × 22 m × 33.5 m                                                |
| - Maximum Gross Head under 12-unit operation                             | 187.17 m                                                                     |
| - Design Head                                                            | 179.51 m                                                                     |
| - Rated Discharge                                                        | 1,335 m <sup>3</sup> /s for 6 units, 2,670 m <sup>3</sup> /s for 12 units    |
| - Rated Voltage                                                          | 16.5 kV                                                                      |
| - Annual Energy Production Pre-Basha                                     | 12,225 GWh (18,432 GWh)                                                      |
| - Plant Factor                                                           | 49%                                                                          |
| Tailrace Tunnel                                                          |                                                                              |
| - Number and shape                                                       | 2 No (after completion of Stage II 4 No), D-shaped                           |
| - Size and lining                                                        | 10 m (W) x12.5 m (H) concrete lined                                          |
| - Discharge per Tunnel                                                   | 667.5 m <sup>3</sup> /s                                                      |
| - Average Length                                                         | 2,152 m incl. draft tunnel                                                   |
| - Surge Chamber                                                          | 2 No (after completion of Stage II: 4 No), D=37 m, H=56 m                    |
| - Surge Chamber Stop logs                                                | 4 No slide, 6.2 m (W) x 7.8 m (H) with gantry crane                          |
| - Tailrace Outlet Gates                                                  | 4 No (after completion of Stage II: 8 No) fixed wheel, 9.0 m (W) x 8.0 m (H) |
| Tail Water Level                                                         |                                                                              |
| - Flood Water Level under SCF                                            | EL. 778.39 m                                                                 |
| - Tail water level under 12-unit operation                               | EL. 762.83 m                                                                 |
| - Tail water level under 3-unit operation                                | EL. 759.24 m                                                                 |
| Power Transmission                                                       |                                                                              |
| - Transmission Voltage                                                   | 765 kV (AC)                                                                  |
| - Powerhouse Substation                                                  | 765 kV GIS, Underground                                                      |
| - Take-off Switchyard                                                    | 765 kV AIS, Surface                                                          |
| Relocation of Karakoram Highway (KKH)                                    | 62 km                                                                        |
| Right Bank Access road from Komila to Uttar<br>Gah Via Dam Crest         | 81 km                                                                        |
| Major Project Roads                                                      |                                                                              |
| - Access to Left Abutment of Dam Crest from Relocated KKH via Switchyard | 2.4 km                                                                       |