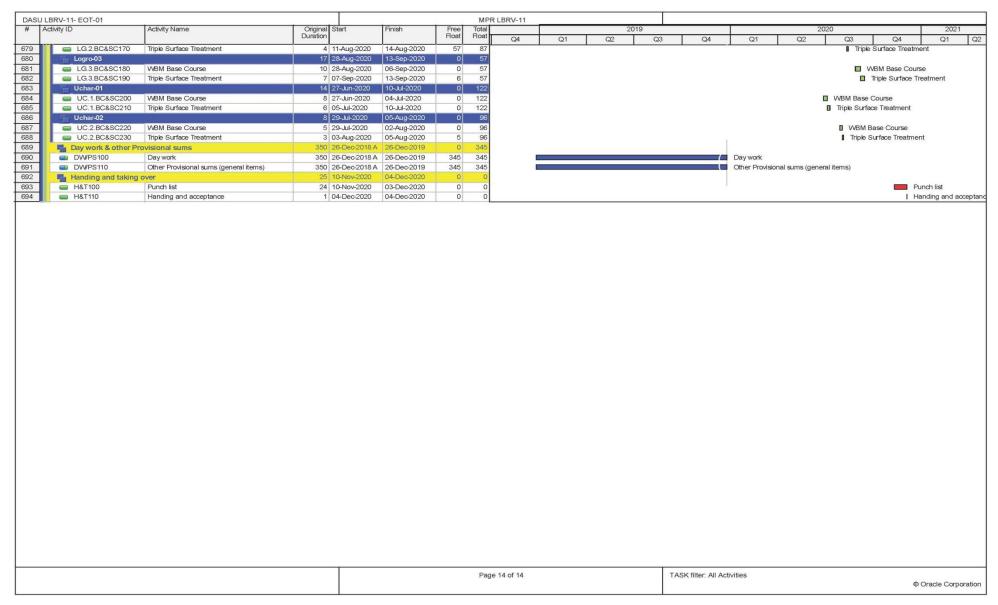

|                                |             |               |                | e 13 of 14 |    |     | T   | SK filter: All Ac | 100040000 |                  |                                         |               |            |

### Figure 20 [14/14]





Figure 22: S-Curve for LBRV-11

Figure 22 [1/10]



Figure 23: Gantt Chart of Dasu-LBRV-12 (1 of 10)

#### Figure 22 [2/10]



#### Figure 22 [3/10]



## Figure 22 [4/10]

|       | V-12- EOT-01            |                                                                      | 8                    | 333                        |                            |               |                | LBRV-12   |     |                  |           |             |                 |     |        |               |                |                                        |