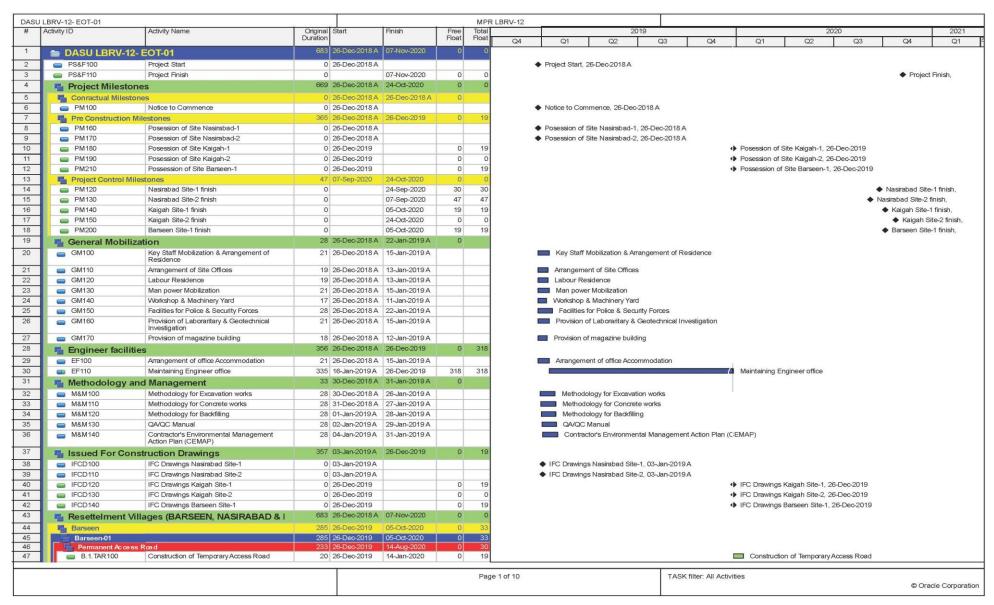

|                                |             |               |                | e 13 of 14 |    |     | T   | SK filter: All Ac | 100040000 |                  |                                         |               |            |

### Figure 20 [14/14]





Figure 22: S-Curve for LBRV-11

Figure 22 [1/10]



Figure 23: Gantt Chart of Dasu-LBRV-12 (1 of 10)

#### Figure 22 [2/10]



#### Figure 22 [3/10]



## Figure 22 [4/10]

|       | V-12- EOT-01            |                                                                      | 8                    | 333                        |                            |               |                | LBRV-12   |     |                  |           |             |                 |     |        |               |                |                                        |