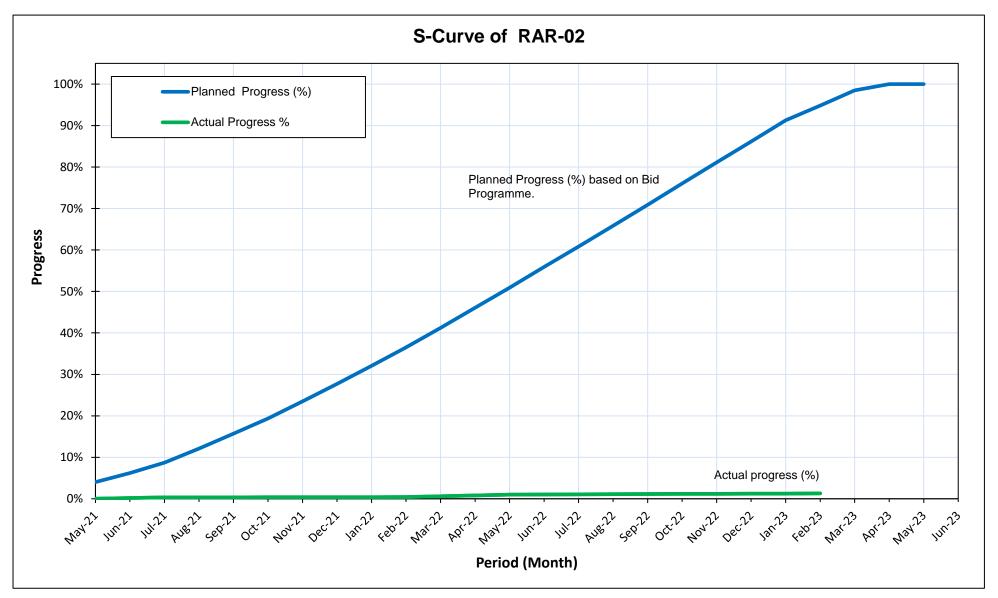

| 1111111  |        |                                         |                                          | <b>⊷</b> l Hando     |
| Actual Level of Effort | Remaining Work                                 |          | Р          | age 6 of 6 |             |              | TAS     | SK filter:   | All Acti | vities |                                         |                                          |                      |
| Actual Work            | Critical Remaining Work                        |          |            |            |             |              |         |              |          |        |                                         | C                                        | Oracle Corpora       |

Gantt Chart of Dasu-RAR-01 (6 of 6)



Figure 13: S Curve for Dasu-RAR-01



Figure 14: S Curve for Dasu-RAR-02

Figure 14 [1/4]



Figure 15: Gantt Chart of Dasu-TL-01 (1 of 4)

#### Figure 14 [2/4]



Gantt Chart of Dasu-TL-01 (2 of 4)

#### Figure 14 [3/4]



Gantt Chart of Dasu-TL-01 (3 of 4)

# Figure 14 [4/4]

| TLGS         |                       |                                                                 |                |             |       | MP    | R TL-01                                                                                                    |
|--------------|-----------------------|-----------------------------------------------------------------|----------------|-------------|-------|-------|------------------------------------------------------------------------------------------------------------|
| # Act        | tivity ID