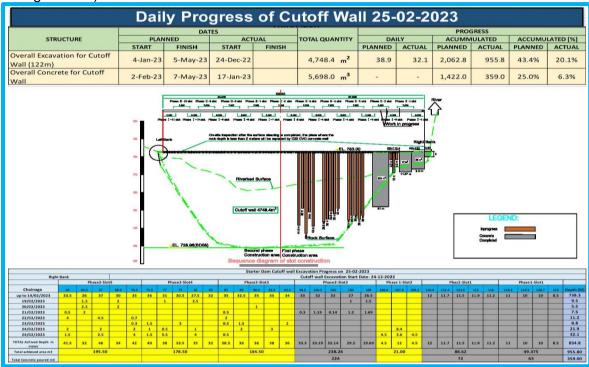

## **Salient Features of the Project**

| Item                                   | Features                                                                                            |
|----------------------------------------|-----------------------------------------------------------------------------------------------------|
|                                        |                                                                                                     |
| - Catchment Area at Dam Site           | 158,800 km <sup>2</sup>                                                                             |
| - Average Discharge at Dam Site        | 2,102 m³/s                                                                                          |
| - Safety Check Flood (SCF) Pre-Basha   | 51,957 m <sup>3</sup> /s                                                                            |
| - Basic Design Flood (BDF) Pre-Basha   | 24,932 m <sup>3</sup> /s                                                                            |
| Reservoir                              |                                                                                                     |
| - Gross Storage Capacity (El.950m)     | 1.41x 10 <sup>9</sup> m <sup>3</sup>                                                                |
| - Operational Storage Capacity         | 0.82x 10 <sup>9</sup> m <sup>3</sup>                                                                |
| Water Level                            |                                                                                                     |
| - Flood Water Level under SCF          | EL. 959.46 m                                                                                        |
| - Flood Water Level under BDF          | EL. 951.28 m                                                                                        |
| - Full Supply Level (FSL)              | EL. 950.00 m                                                                                        |
| - Low Water Level (LWL)                | EL. 900.00 m                                                                                        |
| Diversion Tunnel (revised)             |                                                                                                     |
| - No. and Shape                        | 2 No, D-shape                                                                                       |
| - Size and Lining                      | 20 m (W) x 23 m (H), Invert concrete and shotcrete lined                                            |
| - Length                               | Tunnel-A: 1,508 m, Tunnel-B: 1,333 m                                                                |
| Main Dam                               |                                                                                                     |
| - Location                             | N = 35°19′6.61"<br>E = 73°11′41.33"                                                                 |
| - Type                                 | Gravity Dam, RCC type                                                                               |
| - Maximum Height above Foundation      | 242 m                                                                                               |
| - Crest Elevation/Length (Curved)      | EL. 957.0 m/570.0 m                                                                                 |
| - RCC Volume                           | 4.08 x 10 <sup>6</sup> m <sup>3</sup>                                                               |
| Spillway                               |                                                                                                     |
| - Number of Bays                       | 8                                                                                                   |
| - Spillway Gates                       | Radial, 16.5 m (W) x 22.4 m (H)                                                                     |
| - Spillway Stoplog                     | 1 No. (Slide, 16.5 m (W) x 22.0 m (H) with gantry crane)                                            |
| - Maximum Discharge Capacity under SCF | 45,097 m <sup>3</sup> /s                                                                            |
| - Plunge Pool                          | 162.26 m from dam toe                                                                               |
| Low Level Outlet                       |                                                                                                     |
| - Number and Size                      | 9 No. (Circular, 6.4 m diameter, L=180.233 m)                                                       |
| - Type and Size of Gates               | Maintenance gates: fixed wheel, 8.4 m (W) x 8.4 m (H)                                               |
|                                        | Guard gates: fixed wheel, 5.1 m (W) x 6.4 m (H)                                                     |
|                                        | Regulating gates: Radial, 5.1 m (W) x 6.4 m (H)                                                     |
| - Discharge Capacity under SCF         | 12,157 m <sup>3</sup> /s by 9-LLO at El.955.67 m<br>2,756 m <sup>3</sup> /s by 2-LLO at El.959.46 m |
| Flushing Tunnel                        |                                                                                                     |
| - Number and Size                      | 2 No. (Circular, 9.5 m diameter, L = 820 m / 680 m)                                                 |
| - Type and Size of Gates               | Stop logs: 4.75 m (W) x 9.5 m (H)                                                                   |
|                                        | Guard/Regulating gates: Roller, 4.0 m (W) x 9.5 m (H)                                               |
| - Discharge Capacity under free flow   | 1,060 m <sup>3</sup> /s per tunnel                                                                  |
| Power Intake                           |                                                                                                     |
| - Number and Shape                     | 5 No, D=12 m, Flatbed type (1 No. for Future Extension)                                             |
| - Removable Trash rack                 | 4 sets                                                                                              |
| - Intake service gates                 | 2 No, fixed wheel, 9.5 m (W) x 12.5 m (H) (finally 4 No.)                                           |
| - Intake maintenance stop log          | 2 No, slide, 9.5 m (W) x 12.5 m (H)                                                                 |