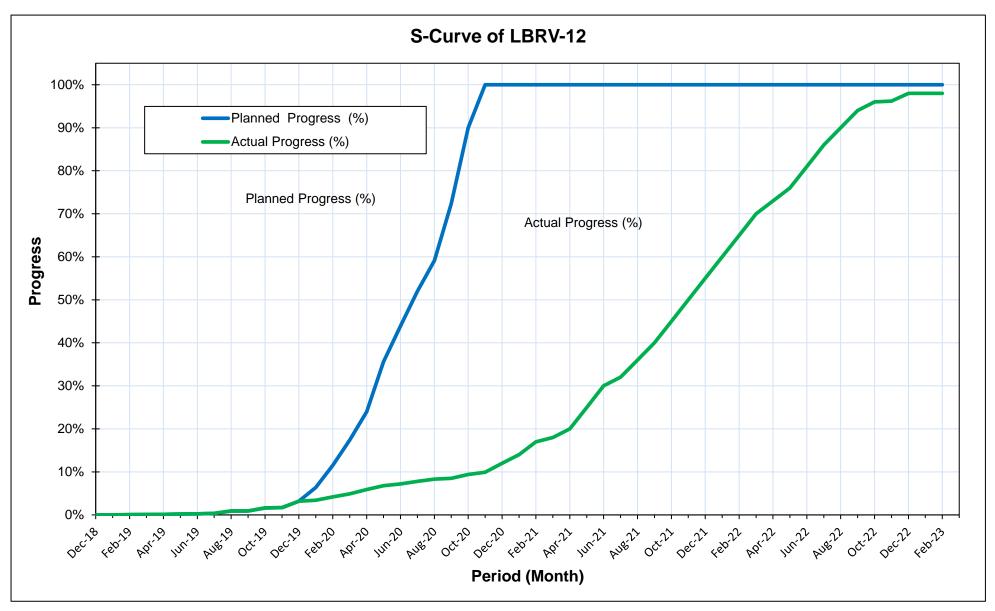

<sup>-</sup> Gantt chart and S-Curves of DASU-KKH-01 based on EOT-2 are shown in Figure-8 & 9 respectively

#### 4.1.3 Major Activities of KKH-01

The major activities undertaken during this month were:

- · Limited Construction Activities in this month.
- Slope protection works at Zero point third bench and excavation activities at third bench continued during the month.
- Excavation and primary support works of K-4 Tunnel outlet side RD=K4+412 continued during the month and 212m heading and benching 81m completed. Preparation for secondary lining assembling of formwork in progress.
- Excavation and primary support works of Logro-A tunnel inlet side RD=K9+396 continued during the month and 244m heading, benching 120m completed. Preparation for secondary lining assembling of formwork in progress.
- Improvement works and excavation of Khushe Bypass Road continued during the month.
- Construction of camp, workshop and batching plant in Uchar continued during the month.
- Preparatory works for Uchar Bridge resumed and continued during the month. Preparation for slope protection works on Dasu direction started and continued during the month.
- Installation of serial arches and Canopy pipes at outlet let area of Logro-B during the month continued.
- After backfilling for camp area of Barseen Bridge in Kaigah direction construction works started & continued during the month.

<sup>2)</sup> S-Curves of Overall Physical and Financial Progress are shown in Figures-6 & 7 respectively

Scheduled progress of KKH-01 is based on EOT-2. Revised Schedule (EOT-3) for re-alignment (Tunnels & Bridges) in progress.

- Serial Arches installation and advance support work at Dugah Tunnel out let area continued during the month.
- Construction of camp, workshop and batching plant in Kaigah for Dugah tunnel continued during the month.
- Bckfilling with stone masonry for the retaining wall on Kaigaha Bypass suspended during the month.
- Preparation for slope protection works on right side pier 01 of Uchar Bridge started during the month and continued.