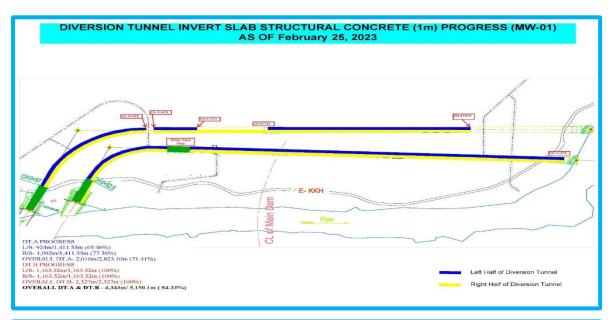

## **Salient Features of the Project**

| Item                                   | Features                                                                                            |
|----------------------------------------|-----------------------------------------------------------------------------------------------------|
|                                        |                                                                                                     |
| - Catchment Area at Dam Site           | 158,800 km <sup>2</sup>                                                                             |
| - Average Discharge at Dam Site        | 2,102 m³/s                                                                                          |
| - Safety Check Flood (SCF) Pre-Basha   | 51,957 m <sup>3</sup> /s                                                                            |
| - Basic Design Flood (BDF) Pre-Basha   | 24,932 m <sup>3</sup> /s                                                                            |
| Reservoir                              |                                                                                                     |
| - Gross Storage Capacity (El.950m)     | 1.41x 10 <sup>9</sup> m <sup>3</sup>                                                                |
| - Operational Storage Capacity         | 0.82x 10 <sup>9</sup> m <sup>3</sup>                                                                |
| Water Level                            |                                                                                                     |
| - Flood Water Level under SCF          | EL. 959.46 m                                                                                        |
| - Flood Water Level under BDF          | EL. 951.28 m                                                                                        |
| - Full Supply Level (FSL)              | EL. 950.00 m                                                                                        |
| - Low Water Level (LWL)                | EL. 900.00 m                                                                                        |
| Diversion Tunnel (revised)             |                                                                                                     |
| - No. and Shape                        | 2 No, D-shape                                                                                       |
| - Size and Lining                      | 20 m (W) x 23 m (H), Invert concrete and shotcrete lined                                            |
| - Length                               | Tunnel-A: 1,508 m, Tunnel-B: 1,333 m                                                                |
| Main Dam                               |                                                                                                     |
| - Location                             | N = 35°19′6.61"<br>E = 73°11′41.33"                                                                 |
| - Type                                 | Gravity Dam, RCC type                                                                               |
| - Maximum Height above Foundation      | 242 m                                                                                               |
| - Crest Elevation/Length (Curved)      | EL. 957.0 m/570.0 m                                                                                 |
| - RCC Volume                           | 4.08 x 10 <sup>6</sup> m <sup>3</sup>                                                               |
| Spillway                               |                                                                                                     |
| - Number of Bays                       | 8                                                                                                   |
| - Spillway Gates                       | Radial, 16.5 m (W) x 22.4 m (H)                                                                     |
| - Spillway Stoplog                     | 1 No. (Slide, 16.5 m (W) x 22.0 m (H) with gantry crane)                                            |
| - Maximum Discharge Capacity under SCF | 45,097 m <sup>3</sup> /s                                                                            |
| - Plunge Pool                          | 162.26 m from dam toe                                                                               |
| Low Level Outlet                       |                                                                                                     |
| - Number and Size                      | 9 No. (Circular, 6.4 m diameter, L=180.233 m)                                                       |
| - Type and Size of Gates               | Maintenance gates: fixed wheel, 8.4 m (W) x 8.4 m (H)                                               |
|                                        | Guard gates: fixed wheel, 5.1 m (W) x 6.4 m (H)                                                     |
|                                        | Regulating gates: Radial, 5.1 m (W) x 6.4 m (H)                                                     |
| - Discharge Capacity under SCF         | 12,157 m <sup>3</sup> /s by 9-LLO at El.955.67 m<br>2,756 m <sup>3</sup> /s by 2-LLO at El.959.46 m |
| Flushing Tunnel                        |                                                                                                     |
| - Number and Size                      | 2 No. (Circular, 9.5 m diameter, L = 820 m / 680 m)                                                 |
| - Type and Size of Gates               | Stop logs: 4.75 m (W) x 9.5 m (H)                                                                   |
|                                        | Guard/Regulating gates: Roller, 4.0 m (W) x 9.5 m (H)                                               |
| - Discharge Capacity under free flow   | 1,060 m <sup>3</sup> /s per tunnel                                                                  |
| Power Intake                           |                                                                                                     |
| - Number and Shape                     | 5 No, D=12 m, Flatbed type (1 No. for Future Extension)                                             |
| - Removable Trash rack                 | 4 sets                                                                                              |
| - Intake service gates                 | 2 No, fixed wheel, 9.5 m (W) x 12.5 m (H) (finally 4 No.)                                           |
| - Intake maintenance stop log          | 2 No, slide, 9.5 m (W) x 12.5 m (H)                                                                 |