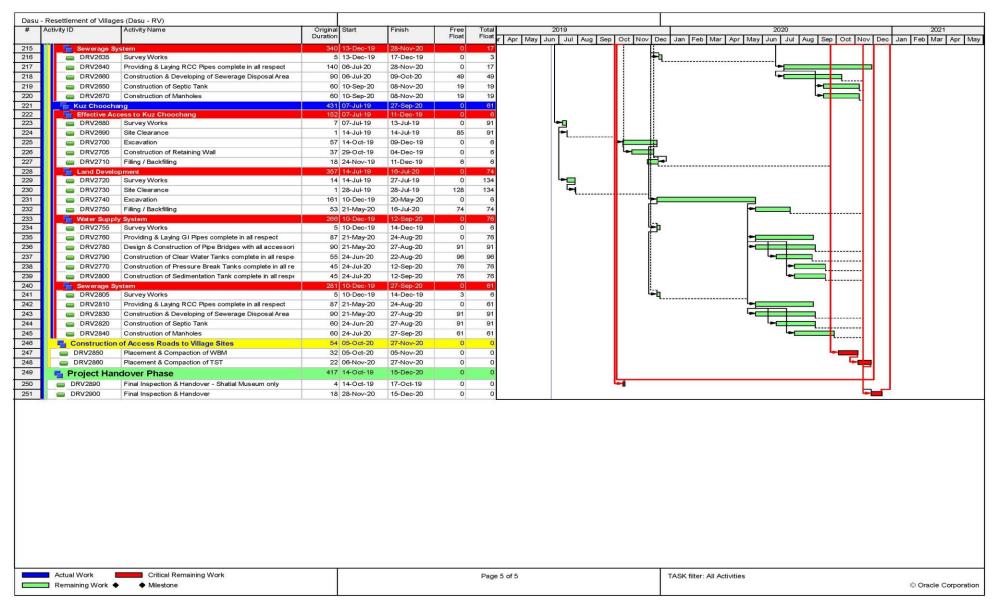

#### i. Dasu-MW-01

• Traffic Diversion Tunnel (Inlet)

Carried out subsurface geological mapping/data collected up to 0+982m.

• Traffic Diversion Tunnel (Outlet)

Carried out subsurface geological mapping/data collected up to 1+287m.

## • In-Situ Overcoring Test (GIST):

A meeting was held with CGGC & IVCC on 19<sup>th</sup> December, 2022 at DHC office regarding the in situ over coring test but no any documents have been submitted yet.

## • Connection Tunnel-1 Left ADFT (CT1-L)

Carried out subsurface geological mapping/data collected up to 0+67.5m.

## • K-4 Tunnel (K4+621)

Carried out subsurface geological mapping/data collected up to K4+415m.

Scheduled overall progress of both physical and financial at the end of reporting month is summarized in the following Table:

Table 4.2: Dasu HPP Overall Progress at the end of this Month

| Description  | Physical Progress (%) | Financial Progress (%) |
|--------------|-----------------------|------------------------|
| Scheduled 1) | 45.7                  | 39.6                   |
| Actual       | 16.1                  | 13.4                   |

#### 4.1 Dasu-KKH-01: Relocation of Karakoram Highway from KM 0+000 to KM 25+200