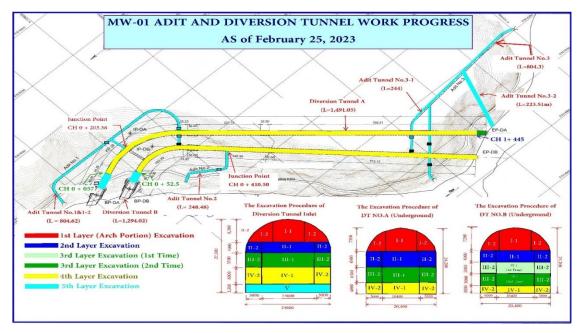

## **Salient Features of the Project**

| Item                                   | Features                                                                                            |
|----------------------------------------|-----------------------------------------------------------------------------------------------------|
|                                        |                                                                                                     |
| - Catchment Area at Dam Site           | 158,800 km <sup>2</sup>                                                                             |
| - Average Discharge at Dam Site        | 2,102 m³/s                                                                                          |
| - Safety Check Flood (SCF) Pre-Basha   | 51,957 m <sup>3</sup> /s                                                                            |
| - Basic Design Flood (BDF) Pre-Basha   | 24,932 m <sup>3</sup> /s                                                                            |
| Reservoir                              |                                                                                                     |
| - Gross Storage Capacity (El.950m)     | 1.41x 10 <sup>9</sup> m <sup>3</sup>                                                                |
| - Operational Storage Capacity         | 0.82x 10 <sup>9</sup> m <sup>3</sup>                                                                |
| Water Level                            |                                                                                                     |
| - Flood Water Level under SCF          | EL. 959.46 m                                                                                        |
| - Flood Water Level under BDF          | EL. 951.28 m                                                                                        |
| - Full Supply Level (FSL)              | EL. 950.00 m                                                                                        |
| - Low Water Level (LWL)                | EL. 900.00 m                                                                                        |
| Diversion Tunnel (revised)             |                                                                                                     |
| - No. and Shape                        | 2 No, D-shape                                                                                       |
| - Size and Lining                      | 20 m (W) x 23 m (H), Invert concrete and shotcrete lined                                            |
| - Length                               | Tunnel-A: 1,508 m, Tunnel-B: 1,333 m                                                                |
| Main Dam                               |                                                                                                     |
| - Location                             | N = 35°19′6.61"<br>E = 73°11′41.33"                                                                 |
| - Type                                 | Gravity Dam, RCC type                                                                               |
| - Maximum Height above Foundation      | 242 m                                                                                               |
| - Crest Elevation/Length (Curved)      | EL. 957.0 m/570.0 m                                                                                 |
| - RCC Volume                           | 4.08 x 10 <sup>6</sup> m <sup>3</sup>                                                               |
| Spillway                               |                                                                                                     |
| - Number of Bays                       | 8                                                                                                   |
| - Spillway Gates                       | Radial, 16.5 m (W) x 22.4 m (H)                                                                     |
| - Spillway Stoplog                     | 1 No. (Slide, 16.5 m (W) x 22.0 m (H) with gantry crane)                                            |
| - Maximum Discharge Capacity under SCF | 45,097 m <sup>3</sup> /s                                                                            |
| - Plunge Pool                          | 162.26 m from dam toe                                                                               |
| Low Level Outlet                       |                                                                                                     |
| - Number and Size                      | 9 No. (Circular, 6.4 m diameter, L=180.233 m)                                                       |
| - Type and Size of Gates               | Maintenance gates: fixed wheel, 8.4 m (W) x 8.4 m (H)                                               |
|                                        | Guard gates: fixed wheel, 5.1 m (W) x 6.4 m (H)                                                     |
|                                        | Regulating gates: Radial, 5.1 m (W) x 6.4 m (H)                                                     |
| - Discharge Capacity under SCF         | 12,157 m <sup>3</sup> /s by 9-LLO at El.955.67 m<br>2,756 m <sup>3</sup> /s by 2-LLO at El.959.46 m |
| Flushing Tunnel                        |                                                                                                     |
| - Number and Size                      | 2 No. (Circular, 9.5 m diameter, L = 820 m / 680 m)                                                 |
| - Type and Size of Gates               | Stop logs: 4.75 m (W) x 9.5 m (H)                                                                   |
|                                        | Guard/Regulating gates: Roller, 4.0 m (W) x 9.5 m (H)                                               |
| - Discharge Capacity under free flow   | 1,060 m <sup>3</sup> /s per tunnel                                                                  |
| Power Intake                           |                                                                                                     |
| - Number and Shape                     | 5 No, D=12 m, Flatbed type (1 No. for Future Extension)                                             |
| - Removable Trash rack                 | 4 sets                                                                                              |
| - Intake service gates                 | 2 No, fixed wheel, 9.5 m (W) x 12.5 m (H) (finally 4 No.)                                           |
| - Intake maintenance stop log          | 2 No, slide, 9.5 m (W) x 12.5 m (H)                                                                 |