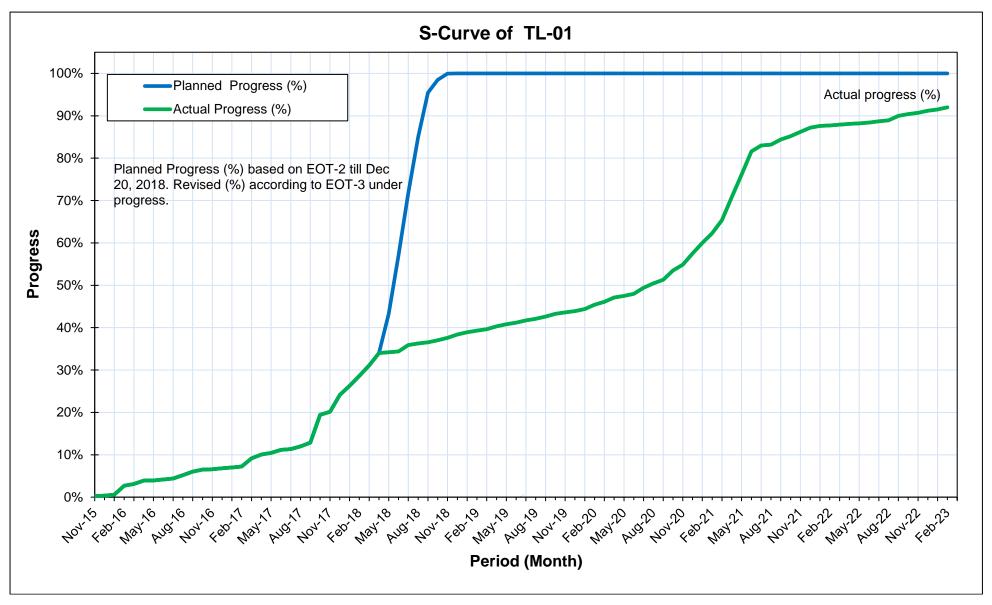

Our Ref. No: DHC/Dasu/WAPDA/GEN/tm/23-307

Date: 13th March, 2023

General Manager/ Project Director, Dasu Hydropower Project, WAPDA Office Dasu, Kohistan

Subject: Dasu HPP - MPR No.103 for the Month of February 2023 under Assignment-B

## Monthly Progress Report No. 103 February 2023

**Dasu Hydropower Consultants (DHC)** 

Joint Venture of

With Sub-Consultants