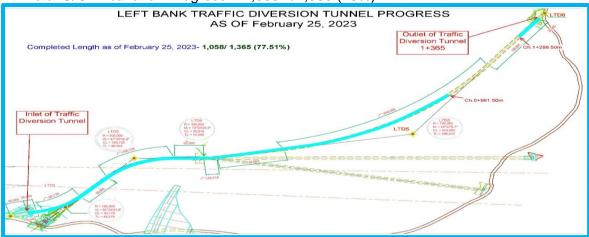

## **Salient Features of the Project**

| Item                                   | Features                                                                                            |
|----------------------------------------|-----------------------------------------------------------------------------------------------------|
|                                        |                                                                                                     |
| - Catchment Area at Dam Site           | 158,800 km <sup>2</sup>                                                                             |
| - Average Discharge at Dam Site        | 2,102 m³/s                                                                                          |
| - Safety Check Flood (SCF) Pre-Basha   | 51,957 m <sup>3</sup> /s                                                                            |
| - Basic Design Flood (BDF) Pre-Basha   | 24,932 m <sup>3</sup> /s                                                                            |
| Reservoir                              |                                                                                                     |
| - Gross Storage Capacity (El.950m)     | 1.41x 10 <sup>9</sup> m <sup>3</sup>                                                                |
| - Operational Storage Capacity         | 0.82x 10 <sup>9</sup> m <sup>3</sup>                                                                |
| Water Level                            |                                                                                                     |
| - Flood Water Level under SCF          | EL. 959.46 m                                                                                        |
| - Flood Water Level under BDF          | EL. 951.28 m                                                                                        |
| - Full Supply Level (FSL)              | EL. 950.00 m                                                                                        |
| - Low Water Level (LWL)                | EL. 900.00 m                                                                                        |
| Diversion Tunnel (revised)             |                                                                                                     |
| - No. and Shape                        | 2 No, D-shape                                                                                       |
| - Size and Lining                      | 20 m (W) x 23 m (H), Invert concrete and shotcrete lined                                            |
| - Length                               | Tunnel-A: 1,508 m, Tunnel-B: 1,333 m                                                                |
| Main Dam                               |                                                                                                     |
| - Location                             | N = 35°19′6.61"<br>E = 73°11′41.33"                                                                 |
| - Type                                 | Gravity Dam, RCC type                                                                               |
| - Maximum Height above Foundation      | 242 m                                                                                               |
| - Crest Elevation/Length (Curved)      | EL. 957.0 m/570.0 m                                                                                 |
| - RCC Volume                           | 4.08 x 10 <sup>6</sup> m <sup>3</sup>                                                               |
| Spillway                               |                                                                                                     |
| - Number of Bays                       | 8                                                                                                   |
| - Spillway Gates                       | Radial, 16.5 m (W) x 22.4 m (H)                                                                     |
| - Spillway Stoplog                     | 1 No. (Slide, 16.5 m (W) x 22.0 m (H) with gantry crane)                                            |
| - Maximum Discharge Capacity under SCF | 45,097 m <sup>3</sup> /s                                                                            |
| - Plunge Pool                          | 162.26 m from dam toe                                                                               |
| Low Level Outlet                       |                                                                                                     |
| - Number and Size                      | 9 No. (Circular, 6.4 m diameter, L=180.233 m)                                                       |
| - Type and Size of Gates               | Maintenance gates: fixed wheel, 8.4 m (W) x 8.4 m (H)                                               |
|                                        | Guard gates: fixed wheel, 5.1 m (W) x 6.4 m (H)                                                     |
|                                        | Regulating gates: Radial, 5.1 m (W) x 6.4 m (H)                                                     |
| - Discharge Capacity under SCF         | 12,157 m <sup>3</sup> /s by 9-LLO at El.955.67 m<br>2,756 m <sup>3</sup> /s by 2-LLO at El.959.46 m |
| Flushing Tunnel                        |                                                                                                     |
| - Number and Size                      | 2 No. (Circular, 9.5 m diameter, L = 820 m / 680 m)                                                 |
| - Type and Size of Gates               | Stop logs: 4.75 m (W) x 9.5 m (H)                                                                   |
|                                        | Guard/Regulating gates: Roller, 4.0 m (W) x 9.5 m (H)                                               |
| - Discharge Capacity under free flow   | 1,060 m <sup>3</sup> /s per tunnel                                                                  |
| Power Intake                           |                                                                                                     |
| - Number and Shape                     | 5 No, D=12 m, Flatbed type (1 No. for Future Extension)                                             |
| - Removable Trash rack                 | 4 sets                                                                                              |
| - Intake service gates                 | 2 No, fixed wheel, 9.5 m (W) x 12.5 m (H) (finally 4 No.)                                           |
| - Intake maintenance stop log          | 2 No, slide, 9.5 m (W) x 12.5 m (H)                                                                 |