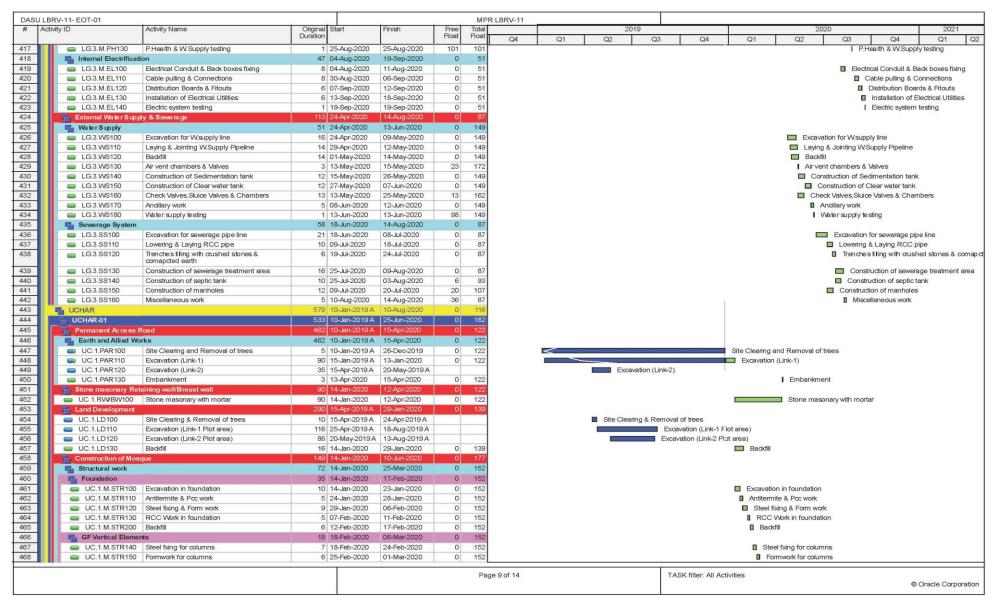

|                                                       | Oracle C     |

#### Figure 20 [9/14]



## Figure 20 [10/14]

| Activity    | A att. | ity ID Activity Name