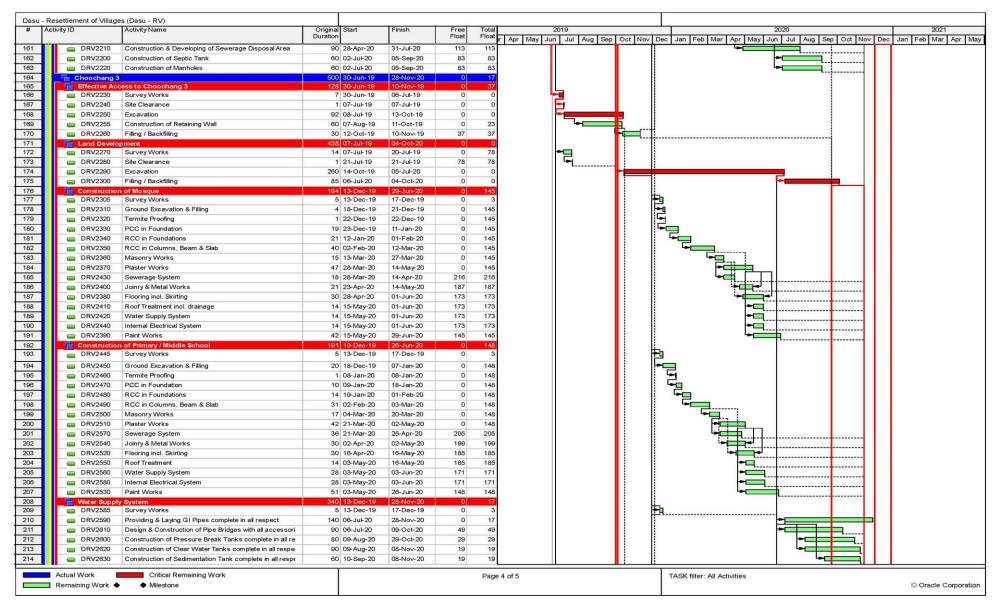

2023 and therefore during the aforementioned tenure there was no site monitoring visit conducted by the Engineer. From 9<sup>th</sup> of February it was officially notified by DHC management that due to heavy snow fall no site activity will be conducted on 10<sup>th</sup> of February 2023. Details are presented below:

#### 2.1. KKH-01 and RAR-01

- **a) Review:** The Environment Section of DHC reviewed Monthly Progress Reports for KKH-01 & RAR-01 of the previous month of January, 2023.
- b) Environmental supervision: Environmental supervision were conducted for both contracts of CCECC other than 1st to 11th of Feb 2023 as there was vehicle owners strike in DHC. At KKH-01 the environmental non-compliances like Dirty kitchen at K-09 labor Camp near K-09 Tunnel Area, Improper design of Sedimentation pond at K-09, Cleanliness of Labor camp and its toilets, inadequate housekeeping, Solid Waste littering, minor Oil spill, improper washrooms facility for labors, dust and improper spoil sewage / sedimentation pond waste water disposal @ K-6, K-09 were noted. The observations were sent to the contractor through walkthrough environmental inspection report (WTEIR) and letters for rectification of compliances.
- c) Monthly meetings: The monthly environmental progress review meeting for December was conducted on 03<sup>rd</sup> of March 2023. All issues relating to Environmental Compliances identified in WTEIR's were discussed in the monthly meeting. Major points were Ventilation Pipe of Tunnel K-09 and K-04 both are damaged and Air Intake is compromised, Housekeeping issues at K-09,K-04, K-06, No Septic Tank constructed at K-6 Area despite Batching Plant is working, Provision of Welfare facilities as per SOP's provided in ECP to K-09, K-04 Camp Staff.

d) NCR: Two NCR's were issued in this reporting month

| Sr. No | Title of NCR                                      | Date       |
|--------|---------------------------------------------------|------------|
| 01     | Continuous Oil Spills at Construction Sites MW-01 | 22-02-2023 |
| 02     | Continuous Oil Spills at Construction Sites MW-02 | 22-02-2023 |

The field OHS staffing of DHC in this month are sixteen (18) supported by one International OHS Advisor/Expert. Two emergency coordinators joint DHC during the reporting month. The following field staffs were available with OHS section in this reporting month:

Pozzolan contents. The long-term test results (365 days) were completed in May 2022. The MW-01 Contractor has recently performed alkali reactivity tests on blended cement (Cement and natural pozzolan) that have been used in mentioned mix trials as per Technical Specifications. The Engineer received the 3<sup>rd</sup> party laboratory test results; The Contractor is also requested to repeat the nominated mix proportions at the Barseen laboratory to confirm the performed tests, especially to verify the performance of the utilized water retarder. Other tests like Permeability (from the mass and inter-layer joint parts), Poisson ratio, Module Elasticity, Tensile Strength, Shear Strength, Creep, Volume Change, and Dynamic and Thermal Properties should be performed on hardened concrete samples. The limits for mentioned parameters has been declared to the Contractor through a formal letter by the Engineer. The method statement of RCC Field Trail Placement (FTP) has been reviewed by the Engineer and the respective reply letter submitted to the main works Contractor.

## v. Project Colony Survey Supervision Activities:

- Joint layout of boundary wall at category 2C part 1 and 2
- · Joint layout of boundary wall at category 2C part 3 and 4
- Joint survey bed level of boundary wall at category 2C part 1 and 2
- Joint layout of boundary wall at category 2C part 5 and 6
- Joint layout of boundary wall at category 2C part 7 and 8
- Joint survey bed level of boundary wall at category 2C part 3 and 4
- Joint survey bed level of boundary wall at category 2C part 5 and 6
- Joint layout of boundary wall at category 2C part 9 and 10
- Joint layout of boundary wall at category 2C part 11 and 12
- Joint layout of boundary wall at category 2C part 13 and 14
- Joint survey bed level of boundary wall at category 2C part 7 and 8
- Joint survey bed level of boundary wall at category 2C part 9 and 10
- Joint survey bed level of boundary wall at category 2C part 11 and 12
- Joint survey bed level of boundary wall at category 2C part 13 and 14
- Joint layout of boundary wall plinth beam at category 2C part 1 and 2