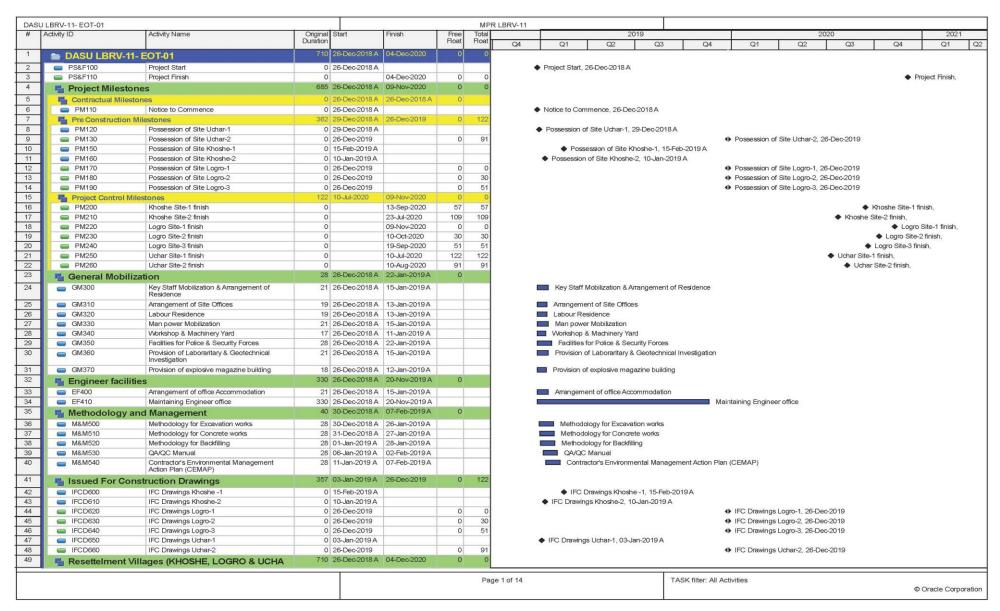

|                |             |       |       |                                                                                                            |

Figure 15 [1/1]



Figure 16: S Curve for Dasu-TL-01

Figure 16 [1/6]



Figure 17: Gantt Chart of Dasu-MW-01 (1 of 6)

Figure 16 [2/6]



Gantt Chart of Dasu-MW-01 (2 of 6)

Figure 16 [3/6]



Figure 16 [4/6]



Gantt Chart of Dasu-MW-01 (4 of 6)

Figure 16 [5/6]



Figure 16 [6/6]





Figure 18: S-Curve for MW-01

Figure 18 [1/8]



Figure 19: Gantt Chart of Dasu-MW-02 (1 of 8)

Figure 18 [2/8]



Figure 18 [3/8]



Figure 18 [4/8]



Figure 18 [5/8]



Figure 18 [6/8]



Figure 18 [7/8]



#### Figure 18 [8/8]





Figure 20: S-Curve for MW-02

#### Figure 20 [1/14]



Figure 21: Gantt Chart of Dasu-LBRV-11 (1 of 14)

#### Figure 20 [2/14]



Gantt Chart of Dasu-LBRV-11 (2 of 14)

#### Figure 20 [3/14]



## Figure 20 [4/14]

| J LBR<br>Activi |                       | Activity Name                                          | Original