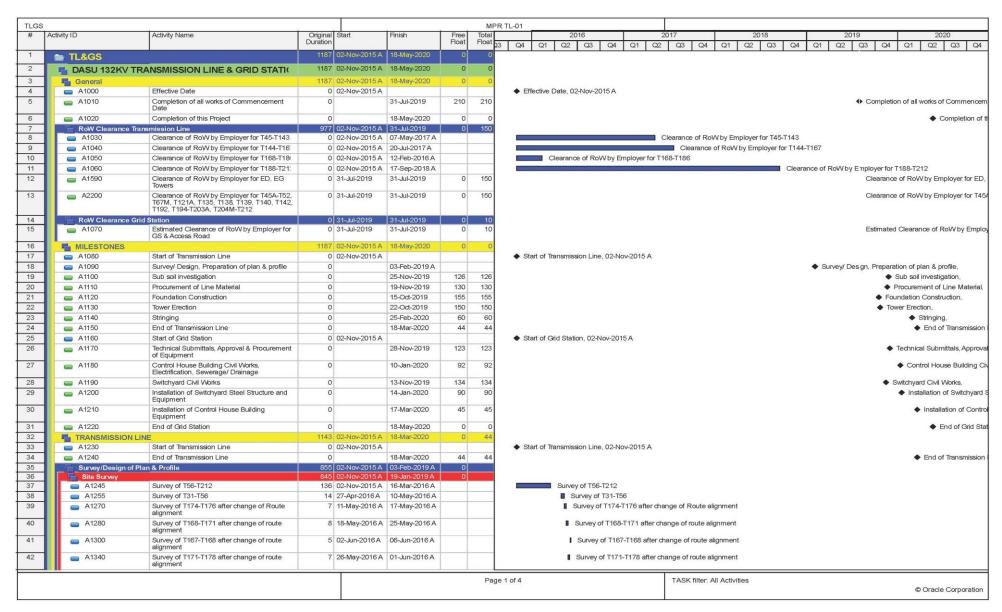

|                                          | <b>⊷</b> l Hando     |
| Actual Level of Effort | Remaining Work                                 |          | Р          | age 6 of 6 |             |              | TAS     | SK filter:   | All Acti | vities |                                         |                                          |                      |
| Actual Work            | Critical Remaining Work                        |          |            |            |             |              |         |              |          |        |                                         | C                                        | Oracle Corpora       |

Gantt Chart of Dasu-RAR-01 (6 of 6)



Figure 13: S Curve for Dasu-RAR-01



Figure 14: S Curve for Dasu-RAR-02

Figure 14 [1/4]



Figure 15: Gantt Chart of Dasu-TL-01 (1 of 4)

#### Figure 14 [2/4]



Gantt Chart of Dasu-TL-01 (2 of 4)

#### Figure 14 [3/4]



Gantt Chart of Dasu-TL-01 (3 of 4)

# Figure 14 [4/4]

| TLGS         |                       |                                                                 |                |             |       | MP    | R TL-01                                                                                                    |
|--------------|-----------------------|-----------------------------------------------------------------|----------------|-------------|-------|-------|------------------------------------------------------------------------------------------------------------|
| # Act        | tivity ID             | Activity Name