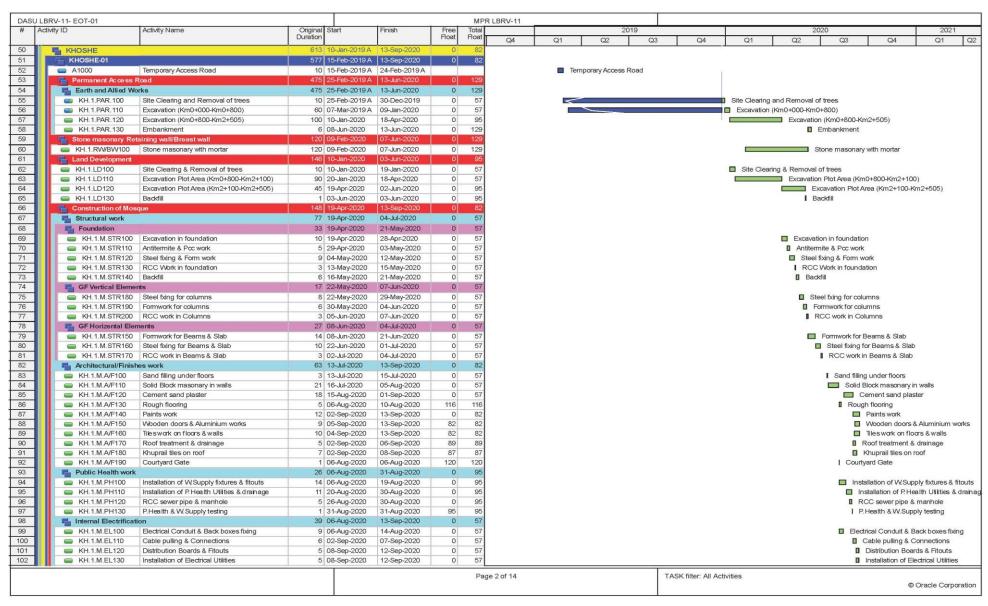

|             |       |       |                                                                                                            |

Figure 15 [1/1]



Figure 16: S Curve for Dasu-TL-01

Figure 16 [1/6]



Figure 17: Gantt Chart of Dasu-MW-01 (1 of 6)

Figure 16 [2/6]



Gantt Chart of Dasu-MW-01 (2 of 6)

Figure 16 [3/6]



Figure 16 [4/6]



Gantt Chart of Dasu-MW-01 (4 of 6)

Figure 16 [5/6]



Figure 16 [6/6]





Figure 18: S-Curve for MW-01

Figure 18 [1/8]



Figure 19: Gantt Chart of Dasu-MW-02 (1 of 8)

Figure 18 [2/8]



Figure 18 [3/8]



Figure 18 [4/8]



Figure 18 [5/8]



Figure 18 [6/8]



Figure 18 [7/8]



#### Figure 18 [8/8]





Figure 20: S-Curve for MW-02

#### Figure 20 [1/14]



Figure 21: Gantt Chart of Dasu-LBRV-11 (1 of 14)

#### Figure 20 [2/14]



Gantt Chart of Dasu-LBRV-11 (2 of 14)

#### Figure 20 [3/14]



## Figure 20 [4/14]

| J LBR<br>Activi |                       | Activity Name                                          | Original