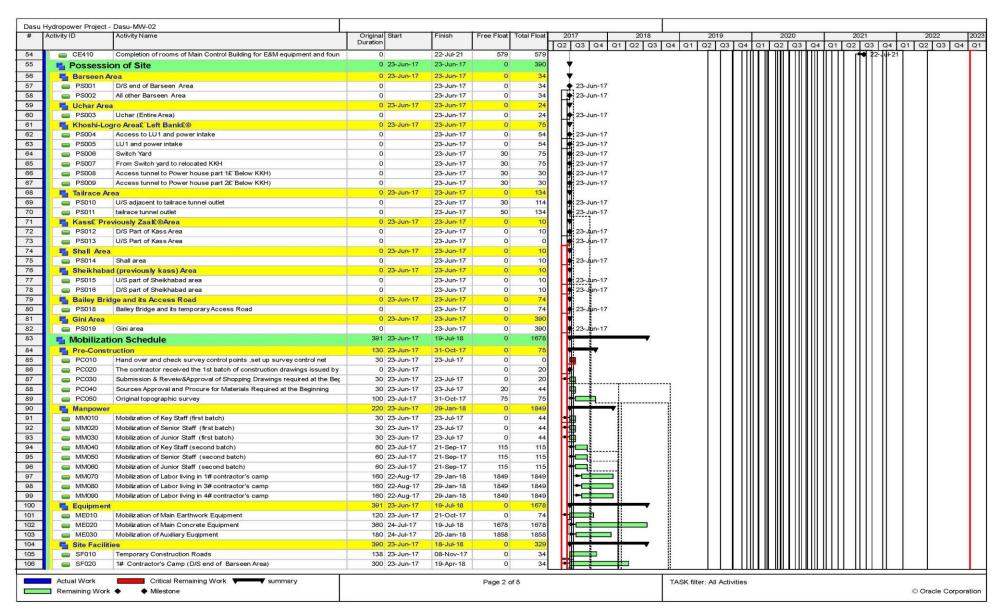

|       |       |                                                                                                            |
|              |                       |                                                                 |                |             |       |       |                                                                                                            |

Figure 15 [1/1]



Figure 16: S Curve for Dasu-TL-01

Figure 16 [1/6]



Figure 17: Gantt Chart of Dasu-MW-01 (1 of 6)

Figure 16 [2/6]



Gantt Chart of Dasu-MW-01 (2 of 6)

Figure 16 [3/6]



Figure 16 [4/6]



Gantt Chart of Dasu-MW-01 (4 of 6)

Figure 16 [5/6]



Figure 16 [6/6]





Figure 18: S-Curve for MW-01

Figure 18 [1/8]



Figure 19: Gantt Chart of Dasu-MW-02 (1 of 8)

Figure 18 [2/8]



Figure 18 [3/8]



Figure 18 [4/8]



Figure 18 [5/8]



Figure 18 [6/8]



Figure 18 [7/8]



#### Figure 18 [8/8]





Figure 20: S-Curve for MW-02

#### Figure 20 [1/14]



Figure 21: Gantt Chart of Dasu-LBRV-11 (1 of 14)

#### Figure 20 [2/14]



Gantt Chart of Dasu-LBRV-11 (2 of 14)

#### Figure 20 [3/14]



## Figure 20 [4/14]

| J LBR<br>Activi |                       | Activity Name                                          | Original