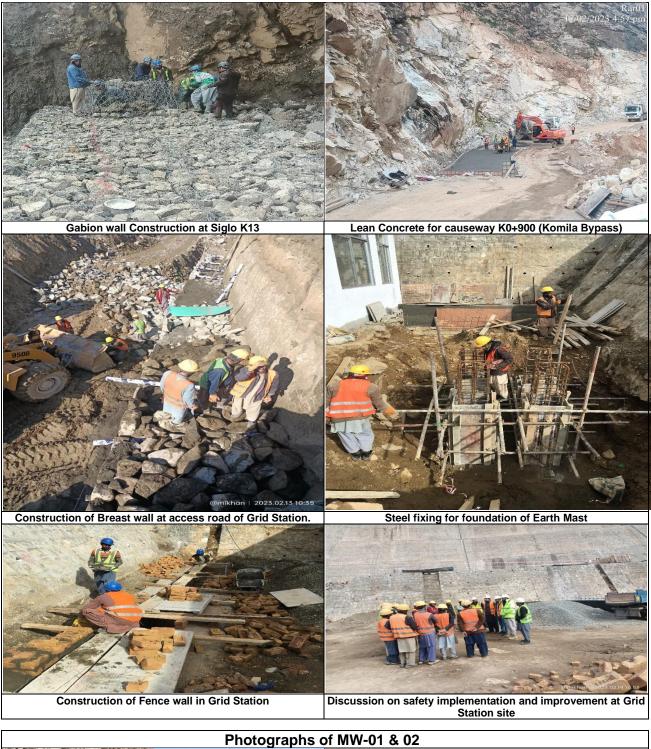

ommunity for relocation of GPS/GGPS Kass Banda and Kass Bala.



TRP Cheque handover to the Female AHhs of Uchar Village by DHC Gender Specialist on 28-0202023



GIS Team visited Shatial Harban Area (11 Components) with AC revenue Dasu, WAPDA team and all other line departments.



During visit of Shatial Harban area dated 21-02-2023

#### Appendix A [8/14]





Meeting with Mr. Madad Khan regarding the land required for Septic Tank Overflow on February 07, 2023



Site visit regarding the application about damages due to rain water drainage at Chuchang on February 24, 2023



Preparation & Review of SMR Paid files for DHC office record Preparation & Review of SMR Paid files for DHC office record and Project Allowance



and Project Allowance



Appendix A [9/14]



# Appendix A [10/14]





Appendix A [11/14]



### Appendix A [12/14]



Appendix A [13/14]



Appendix A [14/14]







Main Septic tank Type A near relocated KKH steel fixing is in progress



Tuff tile Working Finish in Front of Project Office

# APPENDIX B The Envisaged Man Months

# Appendix B: The Envisaged Man Months (MMs)

| Continue