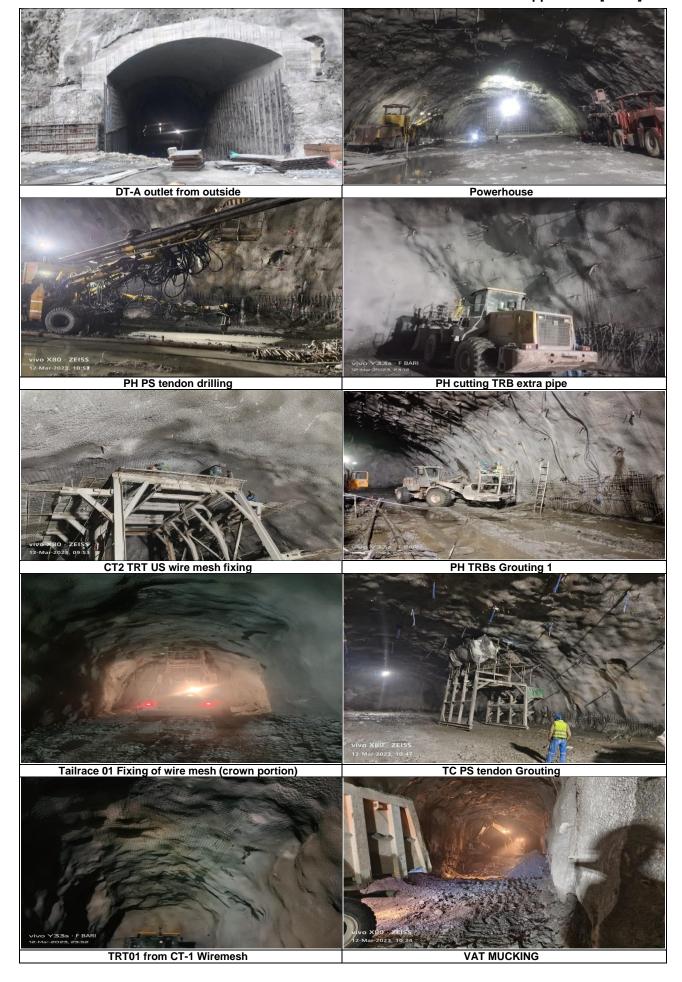

| Item                                                                     | Features                                                                     |
|--------------------------------------------------------------------------|------------------------------------------------------------------------------|
| - Intake gantry crane                                                    | 1 No, for operation of stop logs and trash racks                             |
| Power Tunnel                                                             |                                                                              |
| - Number and Shape                                                       | 2 No, circular (After complete Stage II: 4no)                                |
| - Size and Lining                                                        | D=12 m, concrete lined                                                       |
| - Steel manifolds and branch pies                                        | 4 No, D=12.5 m to 5.5 m                                                      |
| - Average Length incl. shaft                                             | 450 m                                                                        |
| Power Generation                                                         |                                                                              |
| - Installed Capacity                                                     | 2,160 MW (after completion of Stage II: 4,320 MW)                            |
| - Generating Units                                                       | 6 No (after completion of Stage II: 12 No), Francis turbines                 |
| - Generating Unit Capacity                                               | 360 MW, 166.7 rpm                                                            |
| - Powerhouse Location                                                    | Underground, left bank                                                       |
| - Powerhouse Cavern L x W x H                                            | 212 m (424 m) × 31 m × 62 m                                                  |
| - Transformer Cavern L x W x H                                           | 212 m (424 m) × 22 m × 33.5 m                                                |
| - Maximum Gross Head under 12-unit operation                             | 187.17 m                                                                     |
| - Design Head                                                            | 179.51 m                                                                     |
| - Rated Discharge                                                        | 1,335 m <sup>3</sup> /s for 6 units, 2,670 m <sup>3</sup> /s for 12 units    |
| - Rated Voltage                                                          | 16.5 kV                                                                      |
| - Annual Energy Production Pre-Basha                                     | 12,225 GWh (18,432 GWh)                                                      |
| - Plant Factor                                                           | 49%                                                                          |
| Tailrace Tunnel                                                          |                                                                              |
| - Number and shape                                                       | 2 No (after completion of Stage II 4 No), D-shaped                           |
| - Size and lining                                                        | 10 m (W) x12.5 m (H) concrete lined                                          |
| - Discharge per Tunnel                                                   | 667.5 m <sup>3</sup> /s                                                      |
| - Average Length                                                         | 2,152 m incl. draft tunnel                                                   |
| - Surge Chamber                                                          | 2 No (after completion of Stage II: 4 No), D=37 m, H=56 m                    |
| - Surge Chamber Stop logs                                                | 4 No slide, 6.2 m (W) x 7.8 m (H) with gantry crane                          |
| - Tailrace Outlet Gates                                                  | 4 No (after completion of Stage II: 8 No) fixed wheel, 9.0 m (W) x 8.0 m (H) |
| Tail Water Level                                                         |                                                                              |
| - Flood Water Level under SCF                                            | EL. 778.39 m                                                                 |
| - Tail water level under 12-unit operation                               | EL. 762.83 m                                                                 |
| - Tail water level under 3-unit operation                                | EL. 759.24 m                                                                 |
| Power Transmission                                                       |                                                                              |
| - Transmission Voltage                                                   | 765 kV (AC)                                                                  |
| - Powerhouse Substation                                                  | 765 kV GIS, Underground                                                      |
| - Take-off Switchyard                                                    | 765 kV AIS, Surface                                                          |
| Relocation of Karakoram Highway (KKH)                                    | 62 km                                                                        |
| Right Bank Access road from Komila to Uttar<br>Gah Via Dam Crest         | 81 km                                                                        |
| Major Project Roads                                                      |                                                                              |
| - Access to Left Abutment of Dam Crest from Relocated KKH via Switchyard | 2.4 km                                                                       |