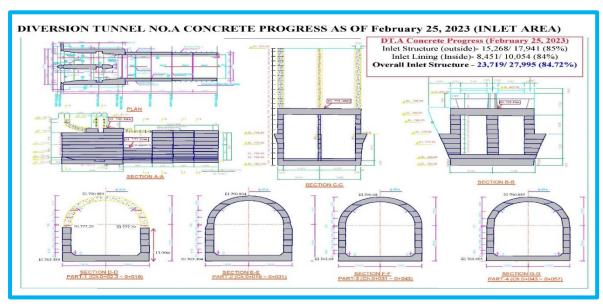

## **Salient Features of the Project**

| Item                                   | Features                                                                                            |
|----------------------------------------|-----------------------------------------------------------------------------------------------------|
|                                        |                                                                                                     |
| - Catchment Area at Dam Site           | 158,800 km <sup>2</sup>                                                                             |
| - Average Discharge at Dam Site        | 2,102 m³/s                                                                                          |
| - Safety Check Flood (SCF) Pre-Basha   | 51,957 m <sup>3</sup> /s                                                                            |
| - Basic Design Flood (BDF) Pre-Basha   | 24,932 m <sup>3</sup> /s                                                                            |
| Reservoir                              |                                                                                                     |
| - Gross Storage Capacity (El.950m)     | 1.41x 10 <sup>9</sup> m <sup>3</sup>                                                                |
| - Operational Storage Capacity         | 0.82x 10 <sup>9</sup> m <sup>3</sup>                                                                |
| Water Level                            |                                                                                                     |
| - Flood Water Level under SCF          | EL. 959.46 m                                                                                        |
| - Flood Water Level under BDF          | EL. 951.28 m                                                                                        |
| - Full Supply Level (FSL)              | EL. 950.00 m                                                                                        |
| - Low Water Level (LWL)                | EL. 900.00 m                                                                                        |
| Diversion Tunnel (revised)             |                                                                                                     |
| - No. and Shape                        | 2 No, D-shape                                                                                       |
| - Size and Lining                      | 20 m (W) x 23 m (H), Invert concrete and shotcrete lined                                            |
| - Length                               | Tunnel-A: 1,508 m, Tunnel-B: 1,333 m                                                                |
| Main Dam                               |                                                                                                     |
| - Location                             | N = 35°19′6.61"<br>E = 73°11′41.33"                                                                 |
| - Type                                 | Gravity Dam, RCC type                                                                               |
| - Maximum Height above Foundation      | 242 m                                                                                               |
| - Crest Elevation/Length (Curved)      | EL. 957.0 m/570.0 m                                                                                 |
| - RCC Volume                           | 4.08 x 10 <sup>6</sup> m <sup>3</sup>                                                               |
| Spillway                               |                                                                                                     |
| - Number of Bays                       | 8                                                                                                   |
| - Spillway Gates                       | Radial, 16.5 m (W) x 22.4 m (H)                                                                     |
| - Spillway Stoplog                     | 1 No. (Slide, 16.5 m (W) x 22.0 m (H) with gantry crane)                                            |
| - Maximum Discharge Capacity under SCF | 45,097 m <sup>3</sup> /s                                                                            |
| - Plunge Pool                          | 162.26 m from dam toe                                                                               |
| Low Level Outlet                       |                                                                                                     |
| - Number and Size                      | 9 No. (Circular, 6.4 m diameter, L=180.233 m)                                                       |
| - Type and Size of Gates               | Maintenance gates: fixed wheel, 8.4 m (W) x 8.4 m (H)                                               |
|                                        | Guard gates: fixed wheel, 5.1 m (W) x 6.4 m (H)                                                     |
|                                        | Regulating gates: Radial, 5.1 m (W) x 6.4 m (H)                                                     |
| - Discharge Capacity under SCF         | 12,157 m <sup>3</sup> /s by 9-LLO at El.955.67 m<br>2,756 m <sup>3</sup> /s by 2-LLO at El.959.46 m |
| Flushing Tunnel                        |                                                                                                     |
| - Number and Size                      | 2 No. (Circular, 9.5 m diameter, L = 820 m / 680 m)                                                 |
| - Type and Size of Gates               | Stop logs: 4.75 m (W) x 9.5 m (H)                                                                   |
|                                        | Guard/Regulating gates: Roller, 4.0 m (W) x 9.5 m (H)                                               |
| - Discharge Capacity under free flow   | 1,060 m <sup>3</sup> /s per tunnel                                                                  |
| Power Intake                           |                                                                                                     |
| - Number and Shape                     | 5 No, D=12 m, Flatbed type (1 No. for Future Extension)                                             |
| - Removable Trash rack                 | 4 sets                                                                                              |
| - Intake service gates                 | 2 No, fixed wheel, 9.5 m (W) x 12.5 m (H) (finally 4 No.)                                           |
| - Intake maintenance stop log          | 2 No, slide, 9.5 m (W) x 12.5 m (H)                                                                 |