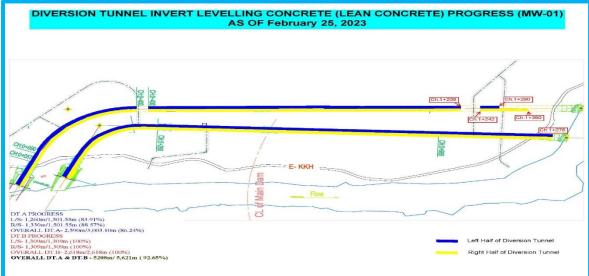

## **Salient Features of the Project**

| Item                                   | Features                                                                                            |
|----------------------------------------|-----------------------------------------------------------------------------------------------------|
|                                        |                                                                                                     |
| - Catchment Area at Dam Site           | 158,800 km <sup>2</sup>                                                                             |
| - Average Discharge at Dam Site        | 2,102 m³/s                                                                                          |
| - Safety Check Flood (SCF) Pre-Basha   | 51,957 m <sup>3</sup> /s                                                                            |
| - Basic Design Flood (BDF) Pre-Basha   | 24,932 m <sup>3</sup> /s                                                                            |
| Reservoir                              |                                                                                                     |
| - Gross Storage Capacity (El.950m)     | 1.41x 10 <sup>9</sup> m <sup>3</sup>                                                                |
| - Operational Storage Capacity         | 0.82x 10 <sup>9</sup> m <sup>3</sup>                                                                |
| Water Level                            |                                                                                                     |
| - Flood Water Level under SCF          | EL. 959.46 m                                                                                        |
| - Flood Water Level under BDF          | EL. 951.28 m                                                                                        |
| - Full Supply Level (FSL)              | EL. 950.00 m                                                                                        |
| - Low Water Level (LWL)                | EL. 900.00 m                                                                                        |
| Diversion Tunnel (revised)             |                                                                                                     |
| - No. and Shape                        | 2 No, D-shape                                                                                       |
| - Size and Lining                      | 20 m (W) x 23 m (H), Invert concrete and shotcrete lined                                            |
| - Length                               | Tunnel-A: 1,508 m, Tunnel-B: 1,333 m                                                                |
| Main Dam                               |                                                                                                     |
| - Location                             | N = 35°19′6.61"<br>E = 73°11′41.33"                                                                 |
| - Type                                 | Gravity Dam, RCC type                                                                               |
| - Maximum Height above Foundation      | 242 m                                                                                               |
| - Crest Elevation/Length (Curved)      | EL. 957.0 m/570.0 m                                                                                 |
| - RCC Volume                           | 4.08 x 10 <sup>6</sup> m <sup>3</sup>                                                               |
| Spillway                               |                                                                                                     |
| - Number of Bays                       | 8                                                                                                   |
| - Spillway Gates                       | Radial, 16.5 m (W) x 22.4 m (H)                                                                     |
| - Spillway Stoplog                     | 1 No. (Slide, 16.5 m (W) x 22.0 m (H) with gantry crane)                                            |
| - Maximum Discharge Capacity under SCF | 45,097 m <sup>3</sup> /s                                                                            |
| - Plunge Pool                          | 162.26 m from dam toe                                                                               |
| Low Level Outlet                       |                                                                                                     |
| - Number and Size                      | 9 No. (Circular, 6.4 m diameter, L=180.233 m)                                                       |
| - Type and Size of Gates               | Maintenance gates: fixed wheel, 8.4 m (W) x 8.4 m (H)                                               |
|                                        | Guard gates: fixed wheel, 5.1 m (W) x 6.4 m (H)                                                     |
|                                        | Regulating gates: Radial, 5.1 m (W) x 6.4 m (H)                                                     |
| - Discharge Capacity under SCF         | 12,157 m <sup>3</sup> /s by 9-LLO at El.955.67 m<br>2,756 m <sup>3</sup> /s by 2-LLO at El.959.46 m |
| Flushing Tunnel                        |                                                                                                     |
| - Number and Size                      | 2 No. (Circular, 9.5 m diameter, L = 820 m / 680 m)                                                 |
| - Type and Size of Gates               | Stop logs: 4.75 m (W) x 9.5 m (H)                                                                   |
|                                        | Guard/Regulating gates: Roller, 4.0 m (W) x 9.5 m (H)                                               |
| - Discharge Capacity under free flow   | 1,060 m <sup>3</sup> /s per tunnel                                                                  |
| Power Intake                           |                                                                                                     |
| - Number and Shape                     | 5 No, D=12 m, Flatbed type (1 No. for Future Extension)                                             |
| - Removable Trash rack                 | 4 sets                                                                                              |
| - Intake service gates                 | 2 No, fixed wheel, 9.5 m (W) x 12.5 m (H) (finally 4 No.)                                           |
| - Intake maintenance stop log          | 2 No, slide, 9.5 m (W) x 12.5 m (H)                                                                 |