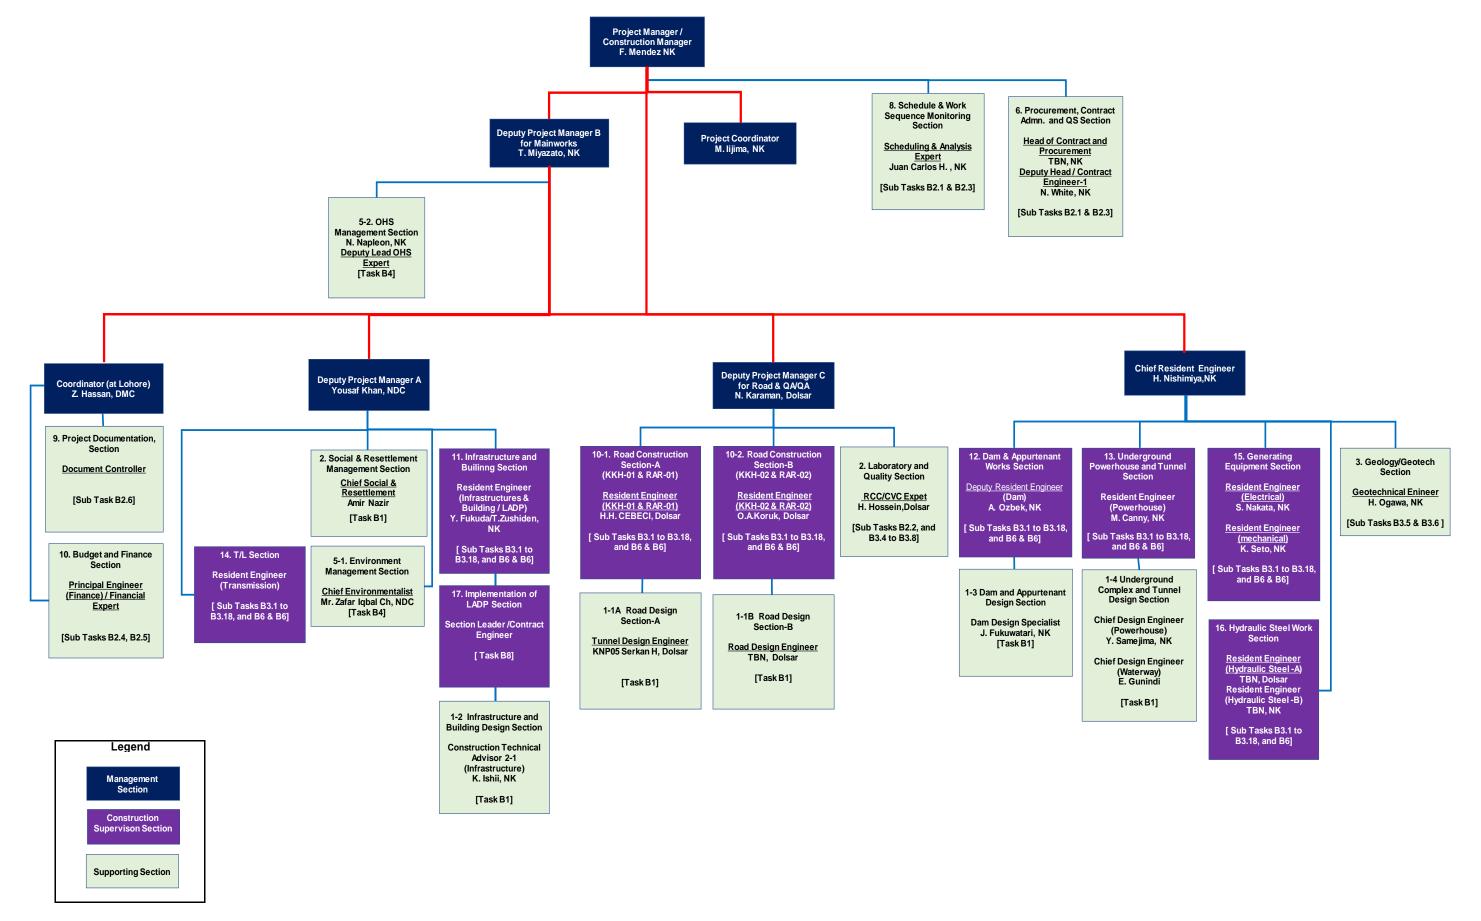

## DASU HYDROPOWER PROJECT

Consultancy Services for Preparation and Implementation of Dasu Hydropower Project

Assignment - B: Construction Design, Contract Management and Construction Supervision Support Contract No. DHP-CSA01

## Monthly Progress Report No. 103 February 2023

**Dasu Hydropower Consultants (DHC)** 

Joint Venture of

With Sub-Consultants