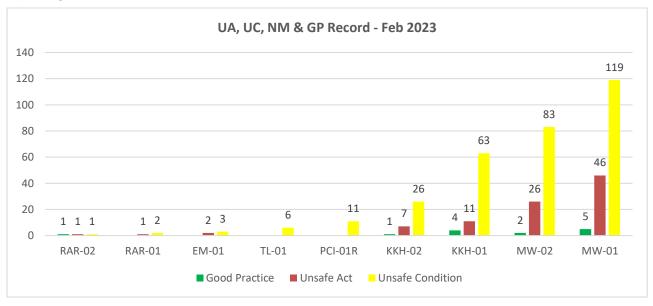

n February 2023, 1 LTI, 1 MTC and 8 first aid cases and 7 near misses were reported in this reporting month.

#### **6.2.1 Injuries and Illness Performance**

Total recordable injury and illness during the reporting month were 1 LTI, 1 Medical Treatment Case. All recordable incidents were reported from MW-01. Therefore, running year TRIR and LTIFR of DHPP (March 2022 to February 2023) are estimated as 0.8 and 0.5, respectively.

#### 6.2.2 Unsafe Condition, Unsafe Act and Near-Miss

During inspection by DHC, 94 unsafe acts, 314 unsafe conditions and 13 good practices were identified during the reporting month. Most of UA, UC are associated with MW-01, MW-02 and KKH01 contracts.

Following graph presents contract wise unsafe acts, conditions, and good practices during the reporting month.



Figure 1: Contract-wise unsafe acts, conditions, and good practices

#### 6.2.3 Monthly OHS Progress Review Meeting

Following table presents the overall status of the monthly OHS Progress Review Meeting agenda items closure for February 2023. All Contractors were instructed to close the remaining issues as soon as possible.

| Table 6.2: | Status of | Outcomes | Monthly | <b>Progress</b> | Review Meeting |
|------------|-----------|----------|---------|-----------------|----------------|
|            |           |          |         |                 |                |

| SI. | Contract | OHS MoM Status in February-23 |      |                  |        |                 |  |  |  |  |  |
|-----|----------|-------------------------------|------|------------------|--------|----------------