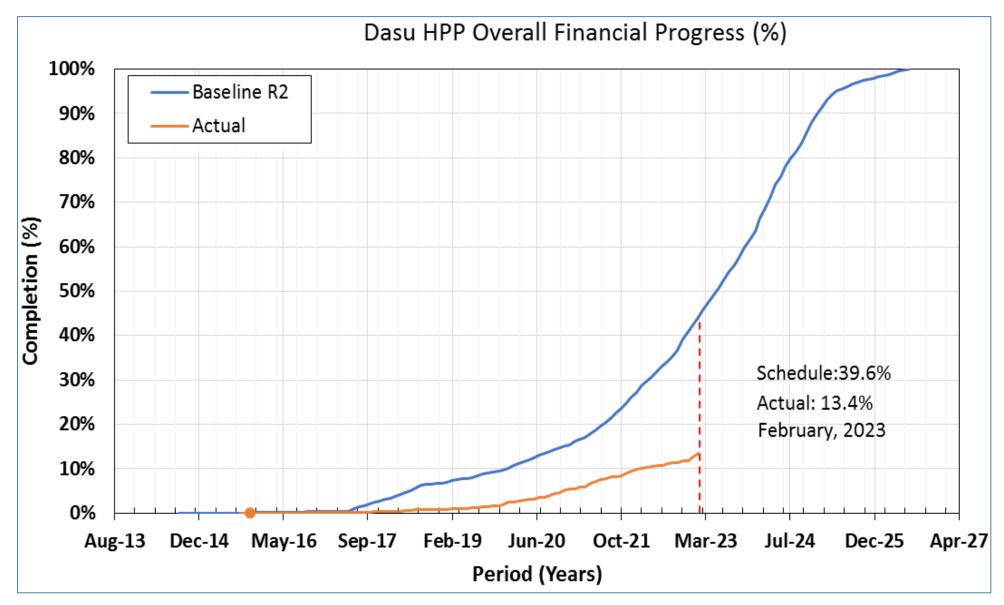

|
| 3        | Technical Support / development of new features in existing modules if required             | March 2023 | Maintenance of developed and operational modules.<br>It can include improvements in existing systems,<br>addition of new features in existing modules as per<br>requirements |

## **FIGURES**



Figure 2: Layout Plan & Waterway Profile



Figure 3: Implementation Schedule



Figure 4: Organization for Consultant Team of Dasu Hydropower Project for Assignment-B

Figure 4 [1/1]

## Work Progress Upto Reporting Month



SCHEDULE PROGRESS

Figure 5: Work Progress

#### **Dasu Contracts Procurement Schedule (February, 2023)**





Figure 6: Contracts Procurement Schedule



Figure 7: Dasu HPP Overall Progress (Physical Progress)



Figure 8: Dasu HPP Overall Progress (Financial Progress)

Figure 8 [1/5]



Figure 9: Gantt Chart of Dasu-KKH-01 (1 of 5)

Figure 8 [2/5]



Gantt Chart of Dasu-KKH-01 (2 of 5)

Figure 8 [3/5]



Gantt Chart of Dasu-KKH-01 (3 of 5)

Figure 8 [4/5]



Gantt Chart of Dasu-KKH-01 (4 of 5)

### Figure 8 [5/5]





Figure 10: S Curve for Dasu-KKH-01



Figure 11: S Curve for Dasu-KKH-02

Figure 11 [1/6]



Figure 12: Gantt Chart of Dasu-RAR-01 (1 of 6)

Figure 11 [2/6]



Gantt Chart of Dasu-RAR-01 (2 of 6)

Figure 11 [3/6]

| RAR-01 EoT-3