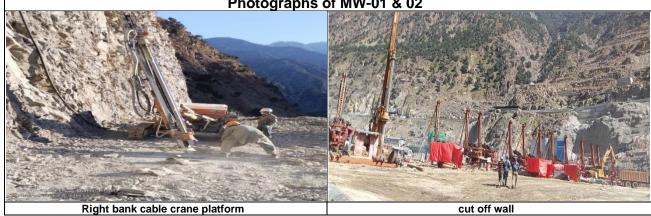

## **Salient Features of the Project**

| Item                                   | Features                                                                                            |
|----------------------------------------|-----------------------------------------------------------------------------------------------------|
|                                        |                                                                                                     |
| - Catchment Area at Dam Site           | 158,800 km <sup>2</sup>                                                                             |
| - Average Discharge at Dam Site        | 2,102 m³/s                                                                                          |
| - Safety Check Flood (SCF) Pre-Basha   | 51,957 m <sup>3</sup> /s                                                                            |
| - Basic Design Flood (BDF) Pre-Basha   | 24,932 m <sup>3</sup> /s                                                                            |
| Reservoir                              |                                                                                                     |
| - Gross Storage Capacity (El.950m)     | 1.41x 10 <sup>9</sup> m <sup>3</sup>                                                                |
| - Operational Storage Capacity         | 0.82x 10 <sup>9</sup> m <sup>3</sup>                                                                |
| Water Level                            |                                                                                                     |
| - Flood Water Level under SCF          | EL. 959.46 m                                                                                        |
| - Flood Water Level under BDF          | EL. 951.28 m                                                                                        |
| - Full Supply Level (FSL)              | EL. 950.00 m                                                                                        |
| - Low Water Level (LWL)                | EL. 900.00 m                                                                                        |
| Diversion Tunnel (revised)             |                                                                                                     |
| - No. and Shape                        | 2 No, D-shape                                                                                       |
| - Size and Lining                      | 20 m (W) x 23 m (H), Invert concrete and shotcrete lined                                            |
| - Length                               | Tunnel-A: 1,508 m, Tunnel-B: 1,333 m                                                                |
| Main Dam                               |                                                                                                     |
| - Location                             | N = 35°19′6.61"<br>E = 73°11′41.33"                                                                 |
| - Type                                 | Gravity Dam, RCC type                                                                               |
| - Maximum Height above Foundation      | 242 m                                                                                               |
| - Crest Elevation/Length (Curved)      | EL. 957.0 m/570.0 m                                                                                 |
| - RCC Volume                           | 4.08 x 10 <sup>6</sup> m <sup>3</sup>                                                               |
| Spillway                               |                                                                                                     |
| - Number of Bays                       | 8                                                                                                   |
| - Spillway Gates                       | Radial, 16.5 m (W) x 22.4 m (H)                                                                     |
| - Spillway Stoplog                     | 1 No. (Slide, 16.5 m (W) x 22.0 m (H) with gantry crane)                                            |
| - Maximum Discharge Capacity under SCF | 45,097 m <sup>3</sup> /s                                                                            |
| - Plunge Pool                          | 162.26 m from dam toe                                                                               |
| Low Level Outlet                       |                                                                                                     |
| - Number and Size                      | 9 No. (Circular, 6.4 m diameter, L=180.233 m)                                                       |
| - Type and Size of Gates               | Maintenance gates: fixed wheel, 8.4 m (W) x 8.4 m (H)                                               |
|                                        | Guard gates: fixed wheel, 5.1 m (W) x 6.4 m (H)                                                     |
|                                        | Regulating gates: Radial, 5.1 m (W) x 6.4 m (H)                                                     |
| - Discharge Capacity under SCF         | 12,157 m <sup>3</sup> /s by 9-LLO at El.955.67 m<br>2,756 m <sup>3</sup> /s by 2-LLO at El.959.46 m |
| Flushing Tunnel                        |                                                                                                     |
| - Number and Size                      | 2 No. (Circular, 9.5 m diameter, L = 820 m / 680 m)                                                 |
| - Type and Size of Gates               | Stop logs: 4.75 m (W) x 9.5 m (H)                                                                   |
|                                        | Guard/Regulating gates: Roller, 4.0 m (W) x 9.5 m (H)                                               |
| - Discharge Capacity under free flow   | 1,060 m <sup>3</sup> /s per tunnel                                                                  |
| Power Intake                           |                                                                                                     |
| - Number and Shape                     | 5 No, D=12 m, Flatbed type (1 No. for Future Extension)                                             |
| - Removable Trash rack                 | 4 sets                                                                                              |
| - Intake service gates                 | 2 No, fixed wheel, 9.5 m (W) x 12.5 m (H) (finally 4 No.)                                           |
| - Intake maintenance stop log          | 2 No, slide, 9.5 m (W) x 12.5 m (H)                                                                 |