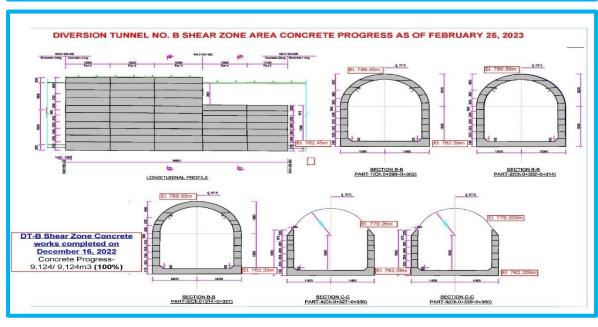

## **Salient Features of the Project**

| Item                                   | Features                                                                                            |
|----------------------------------------|-----------------------------------------------------------------------------------------------------|
|                                        |                                                                                                     |
| - Catchment Area at Dam Site           | 158,800 km <sup>2</sup>                                                                             |
| - Average Discharge at Dam Site        | 2,102 m³/s                                                                                          |
| - Safety Check Flood (SCF) Pre-Basha   | 51,957 m <sup>3</sup> /s                                                                            |
| - Basic Design Flood (BDF) Pre-Basha   | 24,932 m <sup>3</sup> /s                                                                            |
| Reservoir                              |                                                                                                     |
| - Gross Storage Capacity (El.950m)     | 1.41x 10 <sup>9</sup> m <sup>3</sup>                                                                |
| - Operational Storage Capacity         | 0.82x 10 <sup>9</sup> m <sup>3</sup>                                                                |
| Water Level                            |                                                                                                     |
| - Flood Water Level under SCF          | EL. 959.46 m                                                                                        |
| - Flood Water Level under BDF          | EL. 951.28 m                                                                                        |
| - Full Supply Level (FSL)              | EL. 950.00 m                                                                                        |
| - Low Water Level (LWL)                | EL. 900.00 m                                                                                        |
| Diversion Tunnel (revised)             |                                                                                                     |
| - No. and Shape                        | 2 No, D-shape                                                                                       |
| - Size and Lining                      | 20 m (W) x 23 m (H), Invert concrete and shotcrete lined                                            |
| - Length                               | Tunnel-A: 1,508 m, Tunnel-B: 1,333 m                                                                |
| Main Dam                               |                                                                                                     |
| - Location                             | N = 35°19′6.61"<br>E = 73°11′41.33"                                                                 |
| - Type                                 | Gravity Dam, RCC type                                                                               |
| - Maximum Height above Foundation      | 242 m                                                                                               |
| - Crest Elevation/Length (Curved)      | EL. 957.0 m/570.0 m                                                                                 |
| - RCC Volume                           | 4.08 x 10 <sup>6</sup> m <sup>3</sup>                                                               |
| Spillway                               |                                                                                                     |
| - Number of Bays                       | 8                                                                                                   |
| - Spillway Gates                       | Radial, 16.5 m (W) x 22.4 m (H)                                                                     |
| - Spillway Stoplog                     | 1 No. (Slide, 16.5 m (W) x 22.0 m (H) with gantry crane)                                            |
| - Maximum Discharge Capacity under SCF | 45,097 m <sup>3</sup> /s                                                                            |
| - Plunge Pool                          | 162.26 m from dam toe                                                                               |
| Low Level Outlet                       |                                                                                                     |
| - Number and Size                      | 9 No. (Circular, 6.4 m diameter, L=180.233 m)                                                       |
| - Type and Size of Gates               | Maintenance gates: fixed wheel, 8.4 m (W) x 8.4 m (H)                                               |
|                                        | Guard gates: fixed wheel, 5.1 m (W) x 6.4 m (H)                                                     |
|                                        | Regulating gates: Radial, 5.1 m (W) x 6.4 m (H)                                                     |
| - Discharge Capacity under SCF         | 12,157 m <sup>3</sup> /s by 9-LLO at El.955.67 m<br>2,756 m <sup>3</sup> /s by 2-LLO at El.959.46 m |
| Flushing Tunnel                        |                                                                                                     |
| - Number and Size                      | 2 No. (Circular, 9.5 m diameter, L = 820 m / 680 m)                                                 |
| - Type and Size of Gates               | Stop logs: 4.75 m (W) x 9.5 m (H)                                                                   |
|                                        | Guard/Regulating gates: Roller, 4.0 m (W) x 9.5 m (H)                                               |
| - Discharge Capacity under free flow   | 1,060 m <sup>3</sup> /s per tunnel                                                                  |
| Power Intake                           |                                                                                                     |
| - Number and Shape                     | 5 No, D=12 m, Flatbed type (1 No. for Future Extension)                                             |
| - Removable Trash rack                 | 4 sets                                                                                              |
| - Intake service gates                 | 2 No, fixed wheel, 9.5 m (W) x 12.5 m (H) (finally 4 No.)                                           |
| - Intake maintenance stop log          | 2 No, slide, 9.5 m (W) x 12.5 m (H)                                                                 |