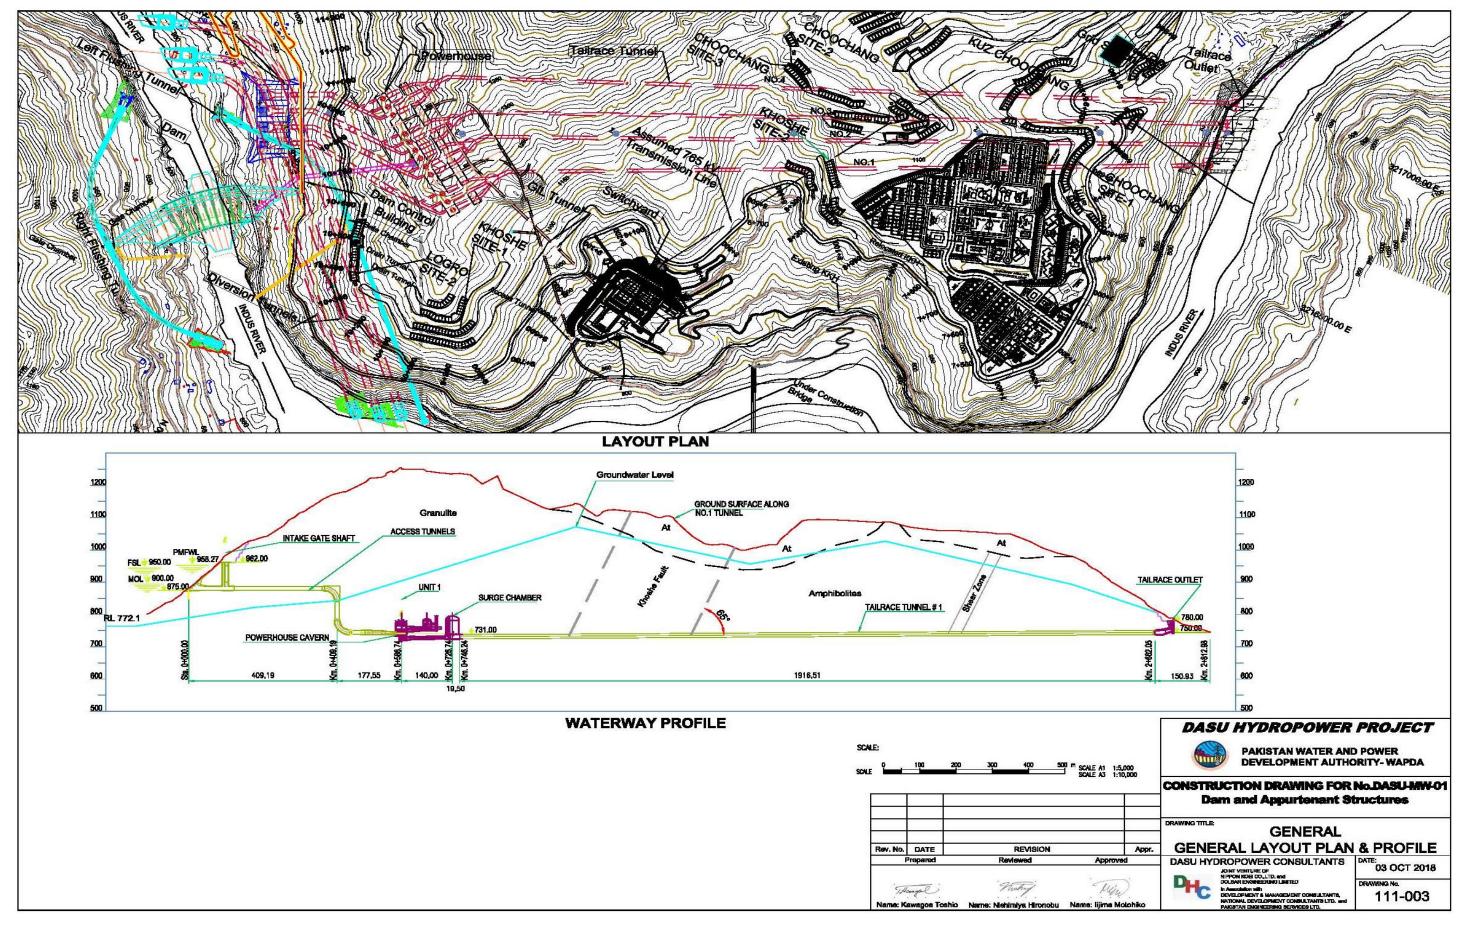

## **Salient Features of the Project**

| Item                                   | Features                                                                                            |
|----------------------------------------|-----------------------------------------------------------------------------------------------------|
|                                        |                                                                                                     |
| - Catchment Area at Dam Site           | 158,800 km <sup>2</sup>                                                                             |
| - Average Discharge at Dam Site        | 2,102 m³/s                                                                                          |
| - Safety Check Flood (SCF) Pre-Basha   | 51,957 m <sup>3</sup> /s                                                                            |
| - Basic Design Flood (BDF) Pre-Basha   | 24,932 m <sup>3</sup> /s                                                                            |
| Reservoir                              |                                                                                                     |
| - Gross Storage Capacity (El.950m)     | 1.41x 10 <sup>9</sup> m <sup>3</sup>                                                                |
| - Operational Storage Capacity         | 0.82x 10 <sup>9</sup> m <sup>3</sup>                                                                |
| Water Level                            |                                                                                                     |
| - Flood Water Level under SCF          | EL. 959.46 m                                                                                        |
| - Flood Water Level under BDF          | EL. 951.28 m                                                                                        |
| - Full Supply Level (FSL)              | EL. 950.00 m                                                                                        |
| - Low Water Level (LWL)                | EL. 900.00 m                                                                                        |
| Diversion Tunnel (revised)             |                                                                                                     |
| - No. and Shape                        | 2 No, D-shape                                                                                       |
| - Size and Lining                      | 20 m (W) x 23 m (H), Invert concrete and shotcrete lined                                            |
| - Length                               | Tunnel-A: 1,508 m, Tunnel-B: 1,333 m                                                                |
| Main Dam                               |                                                                                                     |
| - Location                             | N = 35°19′6.61"<br>E = 73°11′41.33"                                                                 |
| - Type                                 | Gravity Dam, RCC type                                                                               |
| - Maximum Height above Foundation      | 242 m                                                                                               |
| - Crest Elevation/Length (Curved)      | EL. 957.0 m/570.0 m                                                                                 |
| - RCC Volume                           | 4.08 x 10 <sup>6</sup> m <sup>3</sup>                                                               |
| Spillway                               |                                                                                                     |
| - Number of Bays                       | 8                                                                                                   |
| - Spillway Gates                       | Radial, 16.5 m (W) x 22.4 m (H)                                                                     |
| - Spillway Stoplog                     | 1 No. (Slide, 16.5 m (W) x 22.0 m (H) with gantry crane)                                            |
| - Maximum Discharge Capacity under SCF | 45,097 m <sup>3</sup> /s                                                                            |
| - Plunge Pool                          | 162.26 m from dam toe                                                                               |
| Low Level Outlet                       |                                                                                                     |
| - Number and Size                      | 9 No. (Circular, 6.4 m diameter, L=180.233 m)                                                       |
| - Type and Size of Gates               | Maintenance gates: fixed wheel, 8.4 m (W) x 8.4 m (H)                                               |
|                                        | Guard gates: fixed wheel, 5.1 m (W) x 6.4 m (H)                                                     |
|                                        | Regulating gates: Radial, 5.1 m (W) x 6.4 m (H)                                                     |
| - Discharge Capacity under SCF         | 12,157 m <sup>3</sup> /s by 9-LLO at El.955.67 m<br>2,756 m <sup>3</sup> /s by 2-LLO at El.959.46 m |
| Flushing Tunnel                        |                                                                                                     |
| - Number and Size                      | 2 No. (Circular, 9.5 m diameter, L = 820 m / 680 m)                                                 |
| - Type and Size of Gates               | Stop logs: 4.75 m (W) x 9.5 m (H)                                                                   |
|                                        | Guard/Regulating gates: Roller, 4.0 m (W) x 9.5 m (H)                                               |
| - Discharge Capacity under free flow   | 1,060 m <sup>3</sup> /s per tunnel                                                                  |
| Power Intake                           |                                                                                                     |
| - Number and Shape                     | 5 No, D=12 m, Flatbed type (1 No. for Future Extension)                                             |
| - Removable Trash rack                 | 4 sets                                                                                              |
| - Intake service gates                 | 2 No, fixed wheel, 9.5 m (W) x 12.5 m (H) (finally 4 No.)                                           |
| - Intake maintenance stop log          | 2 No, slide, 9.5 m (W) x 12.5 m (H)                                                                 |

| Item                                                                     | Features                                                                     |
|--------------------------------------------------------------------------|------------------------------------------------------------------------------|
| - Intake gantry crane                                                    | 1 No, for operation of stop logs and trash racks                             |
| Power Tunnel                                                             |                                                                              |
| - Number and Shape                                                       | 2 No, circular (After complete Stage II: 4no)                                |
| - Size and Lining                                                        | D=12 m, concrete lined                                                       |
| - Steel manifolds and branch pies                                        | 4 No, D=12.5 m to 5.5 m                                                      |
| - Average Length incl. shaft                                             | 450 m                                                                        |
| Power Generation                                                         |                                                                              |
| - Installed Capacity                                                     | 2,160 MW (after completion of Stage II: 4,320 MW)                            |
| - Generating Units                                                       | 6 No (after completion of Stage II: 12 No), Francis turbines                 |
| - Generating Unit Capacity                                               | 360 MW, 166.7 rpm                                                            |
| - Powerhouse Location                                                    | Underground, left bank                                                       |
| - Powerhouse Cavern L x W x H                                            | 212 m (424 m) × 31 m × 62 m                                                  |
| - Transformer Cavern L x W x H                                           | 212 m (424 m) × 22 m × 33.5 m                                                |
| - Maximum Gross Head under 12-unit operation                             | 187.17 m                                                                     |
| - Design Head                                                            | 179.51 m                                                                     |
| - Rated Discharge                                                        | 1,335 m <sup>3</sup> /s for 6 units, 2,670 m <sup>3</sup> /s for 12 units    |
| - Rated Voltage                                                          | 16.5 kV                                                                      |
| - Annual Energy Production Pre-Basha                                     | 12,225 GWh (18,432 GWh)                                                      |
| - Plant Factor                                                           | 49%                                                                          |
| Tailrace Tunnel                                                          |                                                                              |
| - Number and shape                                                       | 2 No (after completion of Stage II 4 No), D-shaped                           |
| - Size and lining                                                        | 10 m (W) x12.5 m (H) concrete lined                                          |
| - Discharge per Tunnel                                                   | 667.5 m <sup>3</sup> /s                                                      |
| - Average Length                                                         | 2,152 m incl. draft tunnel                                                   |
| - Surge Chamber                                                          | 2 No (after completion of Stage II: 4 No), D=37 m, H=56 m                    |
| - Surge Chamber Stop logs                                                | 4 No slide, 6.2 m (W) x 7.8 m (H) with gantry crane                          |
| - Tailrace Outlet Gates                                                  | 4 No (after completion of Stage II: 8 No) fixed wheel, 9.0 m (W) x 8.0 m (H) |
| Tail Water Level                                                         |                                                                              |
| - Flood Water Level under SCF                                            | EL. 778.39 m                                                                 |
| - Tail water level under 12-unit operation                               | EL. 762.83 m                                                                 |
| - Tail water level under 3-unit operation                                | EL. 759.24 m                                                                 |
| Power Transmission                                                       |                                                                              |
| - Transmission Voltage                                                   | 765 kV (AC)                                                                  |
| - Powerhouse Substation                                                  | 765 kV GIS, Underground                                                      |
| - Take-off Switchyard                                                    | 765 kV AIS, Surface                                                          |
| Relocation of Karakoram Highway (KKH)                                    | 62 km                                                                        |
| Right Bank Access road from Komila to Uttar<br>Gah Via Dam Crest         | 81 km                                                                        |
| Major Project Roads                                                      |                                                                              |
| - Access to Left Abutment of Dam Crest from Relocated KKH via Switchyard | 2.4 km                                                                       |