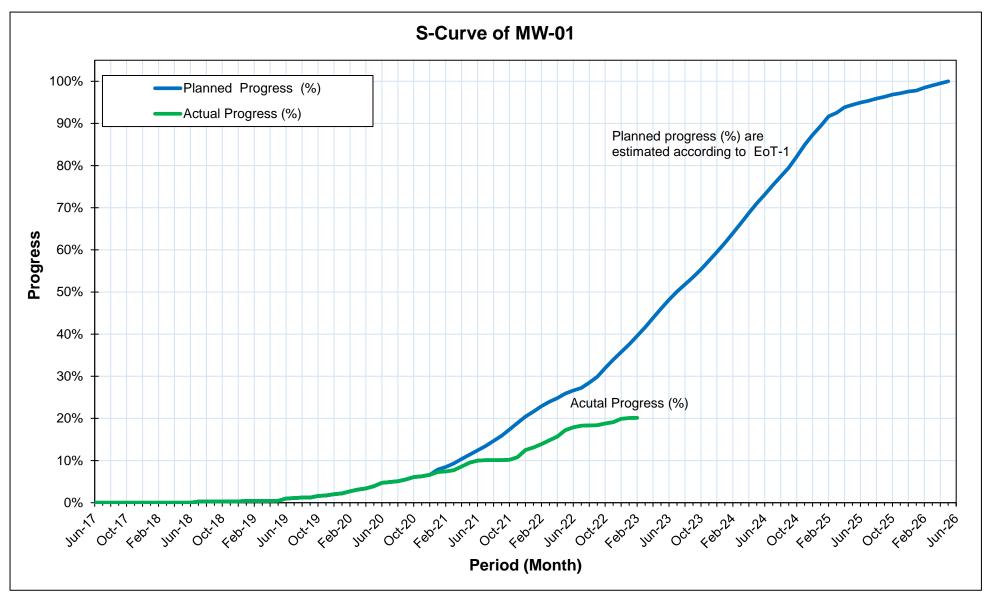

|                       |                                                                 |                |             |       |       |                                                                                                            |
|              |                       |                                                                 |                |             |       |       |                                                                                                            |

Figure 15 [1/1]



Figure 16: S Curve for Dasu-TL-01

Figure 16 [1/6]



Figure 17: Gantt Chart of Dasu-MW-01 (1 of 6)

Figure 16 [2/6]



Gantt Chart of Dasu-MW-01 (2 of 6)

Figure 16 [3/6]



Figure 16 [4/6]



Gantt Chart of Dasu-MW-01 (4 of 6)

Figure 16 [5/6]



Figure 16 [6/6]





Figure 18: S-Curve for MW-01

Figure 18 [1/8]



Figure 19: Gantt Chart of Dasu-MW-02 (1 of 8)

Figure 18 [2/8]



Figure 18 [3/8]



Figure 18 [4/8]



Figure 18 [5/8]



Figure 18 [6/8]



Figure 18 [7/8]



#### Figure 18 [8/8]





Figure 20: S-Curve for MW-02

#### Figure 20 [1/14]



Figure 21: Gantt Chart of Dasu-LBRV-11 (1 of 14)

#### Figure 20 [2/14]



Gantt Chart of Dasu-LBRV-11 (2 of 14)

#### Figure 20 [3/14]



## Figure 20 [4/14]

| J LBR<br>Activi |                       | Activity Name                                          | Original