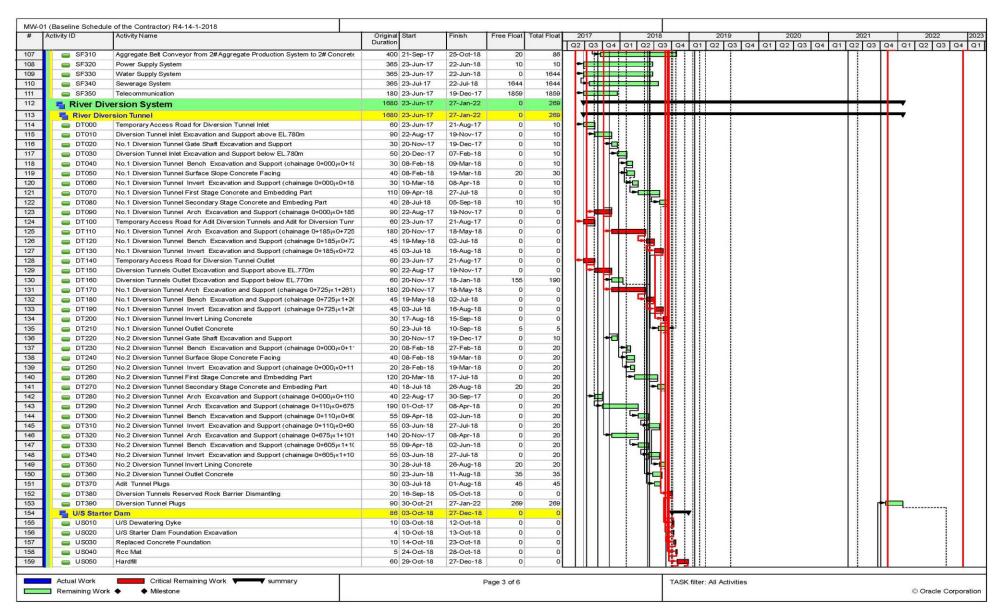

## **Salient Features of the Project**

| Item                                   | Features                                                                                            |
|----------------------------------------|-----------------------------------------------------------------------------------------------------|
|                                        |                                                                                                     |
| - Catchment Area at Dam Site           | 158,800 km <sup>2</sup>                                                                             |
| - Average Discharge at Dam Site        | 2,102 m³/s                                                                                          |
| - Safety Check Flood (SCF) Pre-Basha   | 51,957 m <sup>3</sup> /s                                                                            |
| - Basic Design Flood (BDF) Pre-Basha   | 24,932 m <sup>3</sup> /s                                                                            |
| Reservoir                              |                                                                                                     |
| - Gross Storage Capacity (El.950m)     | 1.41x 10 <sup>9</sup> m <sup>3</sup>                                                                |
| - Operational Storage Capacity         | 0.82x 10 <sup>9</sup> m <sup>3</sup>                                                                |
| Water Level                            |                                                                                                     |
| - Flood Water Level under SCF          | EL. 959.46 m                                                                                        |
| - Flood Water Level under BDF          | EL. 951.28 m                                                                                        |
| - Full Supply Level (FSL)              | EL. 950.00 m                                                                                        |
| - Low Water Level (LWL)                | EL. 900.00 m                                                                                        |
| Diversion Tunnel (revised)             |                                                                                                     |
| - No. and Shape                        | 2 No, D-shape                                                                                       |
| - Size and Lining                      | 20 m (W) x 23 m (H), Invert concrete and shotcrete lined                                            |
| - Length                               | Tunnel-A: 1,508 m, Tunnel-B: 1,333 m                                                                |
| Main Dam                               |                                                                                                     |
| - Location                             | N = 35°19′6.61"<br>E = 73°11′41.33"                                                                 |
| - Type                                 | Gravity Dam, RCC type                                                                               |
| - Maximum Height above Foundation      | 242 m                                                                                               |
| - Crest Elevation/Length (Curved)      | EL. 957.0 m/570.0 m                                                                                 |
| - RCC Volume                           | 4.08 x 10 <sup>6</sup> m <sup>3</sup>                                                               |
| Spillway                               |                                                                                                     |
| - Number of Bays                       | 8                                                                                                   |
| - Spillway Gates                       | Radial, 16.5 m (W) x 22.4 m (H)                                                                     |
| - Spillway Stoplog                     | 1 No. (Slide, 16.5 m (W) x 22.0 m (H) with gantry crane)                                            |
| - Maximum Discharge Capacity under SCF | 45,097 m <sup>3</sup> /s                                                                            |
| - Plunge Pool                          | 162.26 m from dam toe                                                                               |
| Low Level Outlet                       |                                                                                                     |
| - Number and Size                      | 9 No. (Circular, 6.4 m diameter, L=180.233 m)                                                       |
| - Type and Size of Gates               | Maintenance gates: fixed wheel, 8.4 m (W) x 8.4 m (H)                                               |
|                                        | Guard gates: fixed wheel, 5.1 m (W) x 6.4 m (H)                                                     |
|                                        | Regulating gates: Radial, 5.1 m (W) x 6.4 m (H)                                                     |
| - Discharge Capacity under SCF         | 12,157 m <sup>3</sup> /s by 9-LLO at El.955.67 m<br>2,756 m <sup>3</sup> /s by 2-LLO at El.959.46 m |
| Flushing Tunnel                        |                                                                                                     |
| - Number and Size                      | 2 No. (Circular, 9.5 m diameter, L = 820 m / 680 m)                                                 |
| - Type and Size of Gates               | Stop logs: 4.75 m (W) x 9.5 m (H)                                                                   |
|                                        | Guard/Regulating gates: Roller, 4.0 m (W) x 9.5 m (H)                                               |
| - Discharge Capacity under free flow   | 1,060 m <sup>3</sup> /s per tunnel                                                                  |
| Power Intake                           |                                                                                                     |
| - Number and Shape                     | 5 No, D=12 m, Flatbed type (1 No. for Future Extension)                                             |
| - Removable Trash rack                 | 4 sets                                                                                              |
| - Intake service gates                 | 2 No, fixed wheel, 9.5 m (W) x 12.5 m (H) (finally 4 No.)                                           |
| - Intake maintenance stop log          | 2 No, slide, 9.5 m (W) x 12.5 m (H)                                                                 |

| Item                                                                     | Features                                                                     |
|--------------------------------------------------------------------------|------------------------------------------------------------------------------|
| - Intake gantry crane                                                    | 1 No, for operation of stop logs and trash racks                             |
| Power Tunnel                                                             |                                                                              |
| - Number and Shape                                                       | 2 No, circular (After complete Stage II: 4no)                                |
| - Size and Lining                                                        | D=12 m, concrete lined                                                       |
| - Steel manifolds and branch pies                                        | 4 No, D=12.5 m to 5.5 m                                                      |
| - Average Length incl. shaft                                             | 450 m                                                                        |
| Power Generation                                                         |                                                                              |
| - Installed Capacity                                                     | 2,160 MW (after completion of Stage II: 4,320 MW)                            |
| - Generating Units                                                       | 6 No (after completion of Stage II: 12 No), Francis turbines                 |
| - Generating Unit Capacity                                               | 360 MW, 166.7 rpm                                                            |
| - Powerhouse Location                                                    | Underground, left bank                                                       |
| - Powerhouse Cavern L x W x H                                            | 212 m (424 m) × 31 m × 62 m                                                  |
| - Transformer Cavern L x W x H                                           | 212 m (424 m) × 22 m × 33.5 m                                                |
| - Maximum Gross Head under 12-unit operation                             | 187.17 m                                                                     |
| - Design Head                                                            | 179.51 m                                                                     |
| - Rated Discharge                                                        | 1,335 m <sup>3</sup> /s for 6 units, 2,670 m <sup>3</sup> /s for 12 units    |
| - Rated Voltage                                                          | 16.5 kV                                                                      |
| - Annual Energy Production Pre-Basha                                     | 12,225 GWh (18,432 GWh)                                                      |
| - Plant Factor                                                           | 49%                                                                          |
| Tailrace Tunnel                                                          |                                                                              |
| - Number and shape                                                       | 2 No (after completion of Stage II 4 No), D-shaped                           |
| - Size and lining                                                        | 10 m (W) x12.5 m (H) concrete lined                                          |
| - Discharge per Tunnel                                                   | 667.5 m <sup>3</sup> /s                                                      |
| - Average Length                                                         | 2,152 m incl. draft tunnel                                                   |
| - Surge Chamber                                                          | 2 No (after completion of Stage II: 4 No), D=37 m, H=56 m                    |
| - Surge Chamber Stop logs                                                | 4 No slide, 6.2 m (W) x 7.8 m (H) with gantry crane                          |
| - Tailrace Outlet Gates                                                  | 4 No (after completion of Stage II: 8 No) fixed wheel, 9.0 m (W) x 8.0 m (H) |
| Tail Water Level                                                         |                                                                              |
| - Flood Water Level under SCF                                            | EL. 778.39 m                                                                 |
| - Tail water level under 12-unit operation                               | EL. 762.83 m                                                                 |
| - Tail water level under 3-unit operation                                | EL. 759.24 m                                                                 |
| Power Transmission                                                       |                                                                              |
| - Transmission Voltage                                                   | 765 kV (AC)                                                                  |
| - Powerhouse Substation                                                  | 765 kV GIS, Underground                                                      |
| - Take-off Switchyard                                                    | 765 kV AIS, Surface                                                          |
| Relocation of Karakoram Highway (KKH)                                    | 62 km                                                                        |
| Right Bank Access road from Komila to Uttar<br>Gah Via Dam Crest         | 81 km                                                                        |
| Major Project Roads                                                      |                                                                              |
| - Access to Left Abutment of Dam Crest from Relocated KKH via Switchyard | 2.4 km                                                                       |