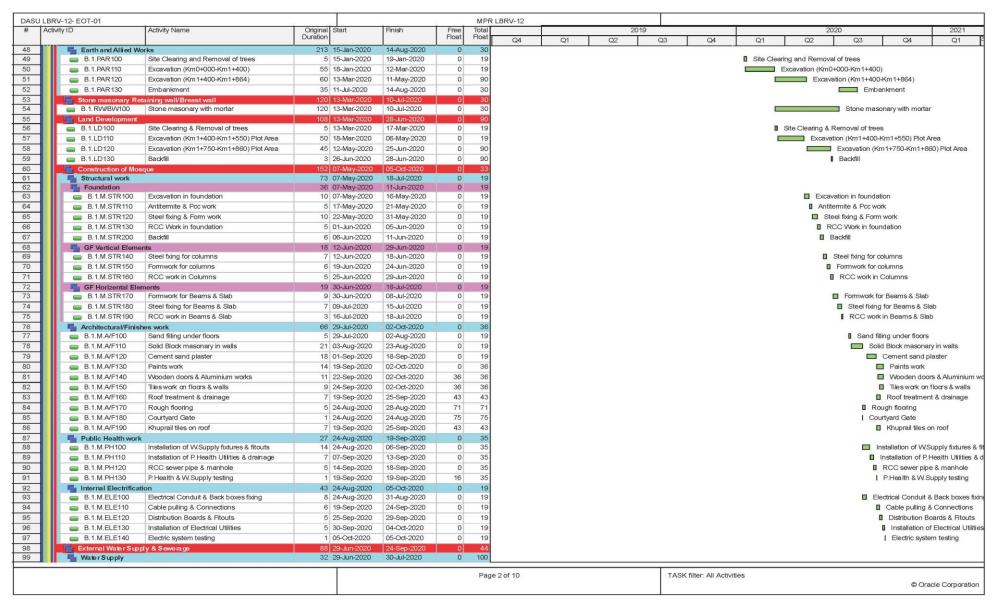

|                                |             |               |                | e 13 of 14 |    |     | T   | SK filter: All Ac | 100040000 |                  |                                         |               |            |

### Figure 20 [14/14]





Figure 22: S-Curve for LBRV-11

Figure 22 [1/10]



Figure 23: Gantt Chart of Dasu-LBRV-12 (1 of 10)

#### Figure 22 [2/10]



#### Figure 22 [3/10]



## Figure 22 [4/10]

|       | V-12- EOT-01            |                                                                      | 8                    | 333                        |                            |               |                | LBRV-12   |     |                  |           |             |                 |     |        |               |                |                                        |