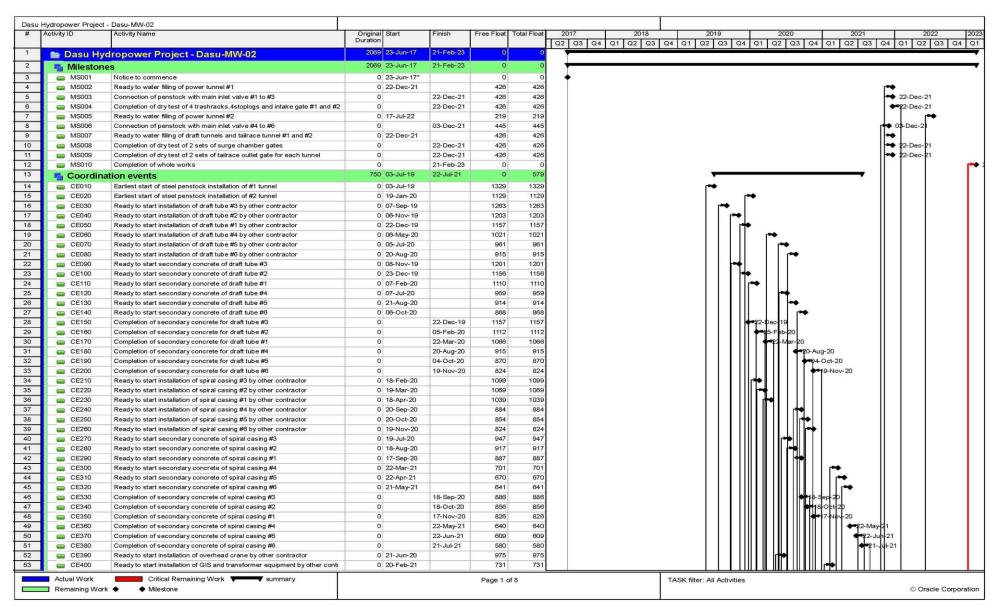

|                |             |       |       |                                                                                                            |
|              |                       |                                                                 |                |             |       |       |                                                                                                            |

Figure 15 [1/1]



Figure 16: S Curve for Dasu-TL-01

Figure 16 [1/6]



Figure 17: Gantt Chart of Dasu-MW-01 (1 of 6)

Figure 16 [2/6]



Gantt Chart of Dasu-MW-01 (2 of 6)

Figure 16 [3/6]



Figure 16 [4/6]



Gantt Chart of Dasu-MW-01 (4 of 6)

Figure 16 [5/6]



Figure 16 [6/6]





Figure 18: S-Curve for MW-01

Figure 18 [1/8]



Figure 19: Gantt Chart of Dasu-MW-02 (1 of 8)

Figure 18 [2/8]



Figure 18 [3/8]



Figure 18 [4/8]



Figure 18 [5/8]



Figure 18 [6/8]



Figure 18 [7/8]



#### Figure 18 [8/8]





Figure 20: S-Curve for MW-02

#### Figure 20 [1/14]



Figure 21: Gantt Chart of Dasu-LBRV-11 (1 of 14)

#### Figure 20 [2/14]



Gantt Chart of Dasu-LBRV-11 (2 of 14)

#### Figure 20 [3/14]



## Figure 20 [4/14]

| J LBR<br>Activi |                       | Activity Name                                          | Original