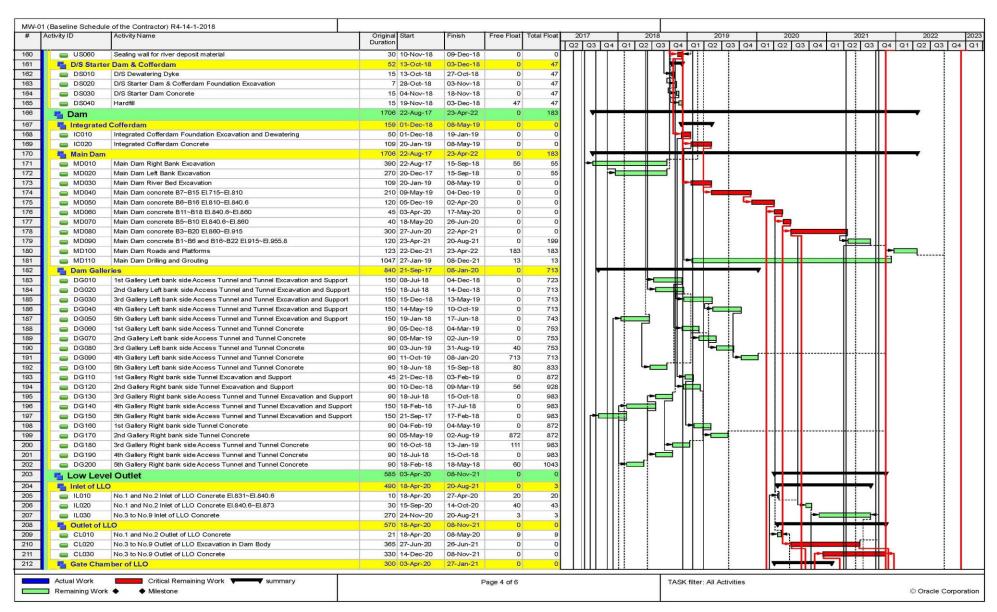

## **Salient Features of the Project**

| Item                                   | Features                                                                                            |
|----------------------------------------|-----------------------------------------------------------------------------------------------------|
|                                        |                                                                                                     |
| - Catchment Area at Dam Site           | 158,800 km <sup>2</sup>                                                                             |
| - Average Discharge at Dam Site        | 2,102 m³/s                                                                                          |
| - Safety Check Flood (SCF) Pre-Basha   | 51,957 m <sup>3</sup> /s                                                                            |
| - Basic Design Flood (BDF) Pre-Basha   | 24,932 m <sup>3</sup> /s                                                                            |
| Reservoir                              |                                                                                                     |
| - Gross Storage Capacity (El.950m)     | 1.41x 10 <sup>9</sup> m <sup>3</sup>                                                                |
| - Operational Storage Capacity         | 0.82x 10 <sup>9</sup> m <sup>3</sup>                                                                |
| Water Level                            |                                                                                                     |
| - Flood Water Level under SCF          | EL. 959.46 m                                                                                        |
| - Flood Water Level under BDF          | EL. 951.28 m                                                                                        |
| - Full Supply Level (FSL)              | EL. 950.00 m                                                                                        |
| - Low Water Level (LWL)                | EL. 900.00 m                                                                                        |
| Diversion Tunnel (revised)             |                                                                                                     |
| - No. and Shape                        | 2 No, D-shape                                                                                       |
| - Size and Lining                      | 20 m (W) x 23 m (H), Invert concrete and shotcrete lined                                            |
| - Length                               | Tunnel-A: 1,508 m, Tunnel-B: 1,333 m                                                                |
| Main Dam                               |                                                                                                     |
| - Location                             | N = 35°19′6.61"<br>E = 73°11′41.33"                                                                 |
| - Type                                 | Gravity Dam, RCC type                                                                               |
| - Maximum Height above Foundation      | 242 m                                                                                               |
| - Crest Elevation/Length (Curved)      | EL. 957.0 m/570.0 m                                                                                 |
| - RCC Volume                           | 4.08 x 10 <sup>6</sup> m <sup>3</sup>                                                               |
| Spillway                               |                                                                                                     |
| - Number of Bays                       | 8                                                                                                   |
| - Spillway Gates                       | Radial, 16.5 m (W) x 22.4 m (H)                                                                     |
| - Spillway Stoplog                     | 1 No. (Slide, 16.5 m (W) x 22.0 m (H) with gantry crane)                                            |
| - Maximum Discharge Capacity under SCF | 45,097 m <sup>3</sup> /s                                                                            |
| - Plunge Pool                          | 162.26 m from dam toe                                                                               |
| Low Level Outlet                       |                                                                                                     |
| - Number and Size                      | 9 No. (Circular, 6.4 m diameter, L=180.233 m)                                                       |
| - Type and Size of Gates               | Maintenance gates: fixed wheel, 8.4 m (W) x 8.4 m (H)                                               |
|                                        | Guard gates: fixed wheel, 5.1 m (W) x 6.4 m (H)                                                     |
|                                        | Regulating gates: Radial, 5.1 m (W) x 6.4 m (H)                                                     |
| - Discharge Capacity under SCF         | 12,157 m <sup>3</sup> /s by 9-LLO at El.955.67 m<br>2,756 m <sup>3</sup> /s by 2-LLO at El.959.46 m |
| Flushing Tunnel                        |                                                                                                     |
| - Number and Size                      | 2 No. (Circular, 9.5 m diameter, L = 820 m / 680 m)                                                 |
| - Type and Size of Gates               | Stop logs: 4.75 m (W) x 9.5 m (H)                                                                   |
|                                        | Guard/Regulating gates: Roller, 4.0 m (W) x 9.5 m (H)                                               |
| - Discharge Capacity under free flow   | 1,060 m <sup>3</sup> /s per tunnel                                                                  |
| Power Intake                           |                                                                                                     |
| - Number and Shape                     | 5 No, D=12 m, Flatbed type (1 No. for Future Extension)                                             |
| - Removable Trash rack                 | 4 sets                                                                                              |
| - Intake service gates                 | 2 No, fixed wheel, 9.5 m (W) x 12.5 m (H) (finally 4 No.)                                           |
| - Intake maintenance stop log          | 2 No, slide, 9.5 m (W) x 12.5 m (H)                                                                 |

| Item                                                                     | Features                                                                     |
|--------------------------------------------------------------------------|------------------------------------------------------------------------------|
| - Intake gantry crane                                                    | 1 No, for operation of stop logs and trash racks                             |
| Power Tunnel                                                             |                                                                              |
| - Number and Shape                                                       | 2 No, circular (After complete Stage II: 4no)                                |
| - Size and Lining                                                        | D=12 m, concrete lined                                                       |
| - Steel manifolds and branch pies                                        | 4 No, D=12.5 m to 5.5 m                                                      |
| - Average Length incl. shaft                                             | 450 m                                                                        |
| Power Generation                                                         |                                                                              |
| - Installed Capacity                                                     | 2,160 MW (after completion of Stage II: 4,320 MW)                            |
| - Generating Units                                                       | 6 No (after completion of Stage II: 12 No), Francis turbines                 |
| - Generating Unit Capacity                                               | 360 MW, 166.7 rpm                                                            |
| - Powerhouse Location                                                    | Underground, left bank                                                       |
| - Powerhouse Cavern L x W x H                                            | 212 m (424 m) × 31 m × 62 m                                                  |
| - Transformer Cavern L x W x H                                           | 212 m (424 m) × 22 m × 33.5 m                                                |
| - Maximum Gross Head under 12-unit operation                             | 187.17 m                                                                     |
| - Design Head                                                            | 179.51 m                                                                     |
| - Rated Discharge                                                        | 1,335 m <sup>3</sup> /s for 6 units, 2,670 m <sup>3</sup> /s for 12 units    |
| - Rated Voltage                                                          | 16.5 kV                                                                      |
| - Annual Energy Production Pre-Basha                                     | 12,225 GWh (18,432 GWh)                                                      |
| - Plant Factor                                                           | 49%                                                                          |
| Tailrace Tunnel                                                          |                                                                              |
| - Number and shape                                                       | 2 No (after completion of Stage II 4 No), D-shaped                           |
| - Size and lining                                                        | 10 m (W) x12.5 m (H) concrete lined                                          |
| - Discharge per Tunnel                                                   | 667.5 m <sup>3</sup> /s                                                      |
| - Average Length                                                         | 2,152 m incl. draft tunnel                                                   |
| - Surge Chamber                                                          | 2 No (after completion of Stage II: 4 No), D=37 m, H=56 m                    |
| - Surge Chamber Stop logs                                                | 4 No slide, 6.2 m (W) x 7.8 m (H) with gantry crane                          |
| - Tailrace Outlet Gates                                                  | 4 No (after completion of Stage II: 8 No) fixed wheel, 9.0 m (W) x 8.0 m (H) |
| Tail Water Level                                                         |                                                                              |
| - Flood Water Level under SCF                                            | EL. 778.39 m                                                                 |
| - Tail water level under 12-unit operation                               | EL. 762.83 m                                                                 |
| - Tail water level under 3-unit operation                                | EL. 759.24 m                                                                 |
| Power Transmission                                                       |                                                                              |
| - Transmission Voltage                                                   | 765 kV (AC)                                                                  |
| - Powerhouse Substation                                                  | 765 kV GIS, Underground                                                      |
| - Take-off Switchyard                                                    | 765 kV AIS, Surface                                                          |
| Relocation of Karakoram Highway (KKH)                                    | 62 km                                                                        |
| Right Bank Access road from Komila to Uttar<br>Gah Via Dam Crest         | 81 km                                                                        |
| Major Project Roads                                                      |                                                                              |
| - Access to Left Abutment of Dam Crest from Relocated KKH via Switchyard | 2.4 km                                                                       |