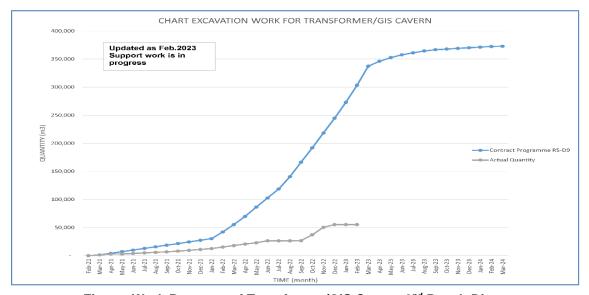

| Item                                                                     | Features                                                                     |
|--------------------------------------------------------------------------|------------------------------------------------------------------------------|
| - Intake gantry crane                                                    | 1 No, for operation of stop logs and trash racks                             |
| Power Tunnel                                                             |                                                                              |
| - Number and Shape                                                       | 2 No, circular (After complete Stage II: 4no)                                |
| - Size and Lining                                                        | D=12 m, concrete lined                                                       |
| - Steel manifolds and branch pies                                        | 4 No, D=12.5 m to 5.5 m                                                      |
| - Average Length incl. shaft                                             | 450 m                                                                        |
| Power Generation                                                         |                                                                              |
| - Installed Capacity                                                     | 2,160 MW (after completion of Stage II: 4,320 MW)                            |
| - Generating Units                                                       | 6 No (after completion of Stage II: 12 No), Francis turbines                 |
| - Generating Unit Capacity                                               | 360 MW, 166.7 rpm                                                            |
| - Powerhouse Location                                                    | Underground, left bank                                                       |
| - Powerhouse Cavern L x W x H                                            | 212 m (424 m) × 31 m × 62 m                                                  |
| - Transformer Cavern L x W x H                                           | 212 m (424 m) × 22 m × 33.5 m                                                |
| - Maximum Gross Head under 12-unit operation                             | 187.17 m                                                                     |
| - Design Head                                                            | 179.51 m                                                                     |
| - Rated Discharge                                                        | 1,335 m <sup>3</sup> /s for 6 units, 2,670 m <sup>3</sup> /s for 12 units    |
| - Rated Voltage                                                          | 16.5 kV                                                                      |
| - Annual Energy Production Pre-Basha                                     | 12,225 GWh (18,432 GWh)                                                      |
| - Plant Factor                                                           | 49%                                                                          |
| Tailrace Tunnel                                                          |                                                                              |
| - Number and shape                                                       | 2 No (after completion of Stage II 4 No), D-shaped                           |
| - Size and lining                                                        | 10 m (W) x12.5 m (H) concrete lined                                          |
| - Discharge per Tunnel                                                   | 667.5 m <sup>3</sup> /s                                                      |
| - Average Length                                                         | 2,152 m incl. draft tunnel                                                   |
| - Surge Chamber                                                          | 2 No (after completion of Stage II: 4 No), D=37 m, H=56 m                    |
| - Surge Chamber Stop logs                                                | 4 No slide, 6.2 m (W) x 7.8 m (H) with gantry crane                          |
| - Tailrace Outlet Gates                                                  | 4 No (after completion of Stage II: 8 No) fixed wheel, 9.0 m (W) x 8.0 m (H) |
| Tail Water Level                                                         |                                                                              |
| - Flood Water Level under SCF                                            | EL. 778.39 m                                                                 |
| - Tail water level under 12-unit operation                               | EL. 762.83 m                                                                 |
| - Tail water level under 3-unit operation                                | EL. 759.24 m                                                                 |
| Power Transmission                                                       |                                                                              |
| - Transmission Voltage                                                   | 765 kV (AC)                                                                  |
| - Powerhouse Substation                                                  | 765 kV GIS, Underground                                                      |
| - Take-off Switchyard                                                    | 765 kV AIS, Surface                                                          |
| Relocation of Karakoram Highway (KKH)                                    | 62 km                                                                        |
| Right Bank Access road from Komila to Uttar<br>Gah Via Dam Crest         | 81 km                                                                        |
| Major Project Roads                                                      |                                                                              |
| - Access to Left Abutment of Dam Crest from Relocated KKH via Switchyard | 2.4 km                                                                       |