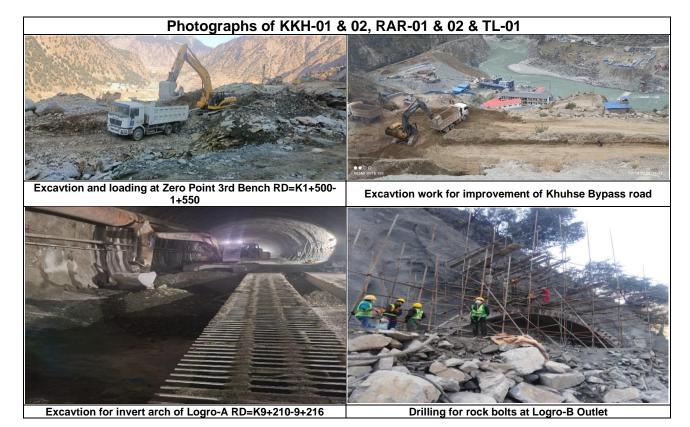

er glimpse of consultation meeting with the community for relocation of GPS/GGPS Kass Banda and Kass Bala.



TRP Cheque handover to the Female AHhs of Uchar Village by DHC Gender Specialist on 28-0202023



GIS Team visited Shatial Harban Area (11 Components) with AC revenue Dasu, WAPDA team and all other line departments.



During visit of Shatial Harban area dated 21-02-2023

#### Appendix A [8/14]





Meeting with Mr. Madad Khan regarding the land required for Septic Tank Overflow on February 07, 2023



Site visit regarding the application about damages due to rain water drainage at Chuchang on February 24, 2023



Preparation & Review of SMR Paid files for DHC office record Preparation & Review of SMR Paid files for DHC office record and Project Allowance



and Project Allowance



Appendix A [9/14]



# Appendix A [10/14]





Appendix A [11/14]



### Appendix A [12/14]



Appendix A [13/14]



Appendix A [14/14]







Main Septic tank Type A near relocated KKH steel fixing is in progress



Tuff tile Working Finish in Front of Project Office

# APPENDIX B The Envisaged Man Months

# Appendix B: The Envisaged Man Months (MMs)

| Continue