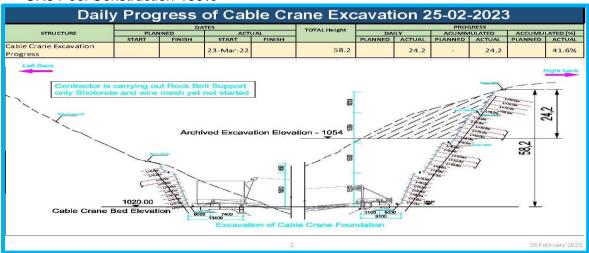

## **Salient Features of the Project**

| Item                                   | Features                                                                                            |
|----------------------------------------|-----------------------------------------------------------------------------------------------------|
|                                        |                                                                                                     |
| - Catchment Area at Dam Site           | 158,800 km <sup>2</sup>                                                                             |
| - Average Discharge at Dam Site        | 2,102 m³/s                                                                                          |
| - Safety Check Flood (SCF) Pre-Basha   | 51,957 m <sup>3</sup> /s                                                                            |
| - Basic Design Flood (BDF) Pre-Basha   | 24,932 m <sup>3</sup> /s                                                                            |
| Reservoir                              |                                                                                                     |
| - Gross Storage Capacity (El.950m)     | 1.41x 10 <sup>9</sup> m <sup>3</sup>                                                                |
| - Operational Storage Capacity         | 0.82x 10 <sup>9</sup> m <sup>3</sup>                                                                |
| Water Level                            |                                                                                                     |
| - Flood Water Level under SCF          | EL. 959.46 m                                                                                        |
| - Flood Water Level under BDF          | EL. 951.28 m                                                                                        |
| - Full Supply Level (FSL)              | EL. 950.00 m                                                                                        |
| - Low Water Level (LWL)                | EL. 900.00 m                                                                                        |
| Diversion Tunnel (revised)             |                                                                                                     |
| - No. and Shape                        | 2 No, D-shape                                                                                       |
| - Size and Lining                      | 20 m (W) x 23 m (H), Invert concrete and shotcrete lined                                            |
| - Length                               | Tunnel-A: 1,508 m, Tunnel-B: 1,333 m                                                                |
| Main Dam                               |                                                                                                     |
| - Location                             | N = 35°19′6.61"<br>E = 73°11′41.33"                                                                 |
| - Type                                 | Gravity Dam, RCC type                                                                               |
| - Maximum Height above Foundation      | 242 m                                                                                               |
| - Crest Elevation/Length (Curved)      | EL. 957.0 m/570.0 m                                                                                 |
| - RCC Volume                           | 4.08 x 10 <sup>6</sup> m <sup>3</sup>                                                               |
| Spillway                               |                                                                                                     |
| - Number of Bays                       | 8                                                                                                   |
| - Spillway Gates                       | Radial, 16.5 m (W) x 22.4 m (H)                                                                     |
| - Spillway Stoplog                     | 1 No. (Slide, 16.5 m (W) x 22.0 m (H) with gantry crane)                                            |
| - Maximum Discharge Capacity under SCF | 45,097 m <sup>3</sup> /s                                                                            |
| - Plunge Pool                          | 162.26 m from dam toe                                                                               |
| Low Level Outlet                       |                                                                                                     |
| - Number and Size                      | 9 No. (Circular, 6.4 m diameter, L=180.233 m)                                                       |
| - Type and Size of Gates               | Maintenance gates: fixed wheel, 8.4 m (W) x 8.4 m (H)                                               |
|                                        | Guard gates: fixed wheel, 5.1 m (W) x 6.4 m (H)                                                     |
|                                        | Regulating gates: Radial, 5.1 m (W) x 6.4 m (H)                                                     |
| - Discharge Capacity under SCF         | 12,157 m <sup>3</sup> /s by 9-LLO at El.955.67 m<br>2,756 m <sup>3</sup> /s by 2-LLO at El.959.46 m |
| Flushing Tunnel                        |                                                                                                     |
| - Number and Size                      | 2 No. (Circular, 9.5 m diameter, L = 820 m / 680 m)                                                 |
| - Type and Size of Gates               | Stop logs: 4.75 m (W) x 9.5 m (H)                                                                   |
|                                        | Guard/Regulating gates: Roller, 4.0 m (W) x 9.5 m (H)                                               |
| - Discharge Capacity under free flow   | 1,060 m <sup>3</sup> /s per tunnel                                                                  |
| Power Intake                           |                                                                                                     |
| - Number and Shape                     | 5 No, D=12 m, Flatbed type (1 No. for Future Extension)                                             |
| - Removable Trash rack                 | 4 sets                                                                                              |
| - Intake service gates                 | 2 No, fixed wheel, 9.5 m (W) x 12.5 m (H) (finally 4 No.)                                           |
| - Intake maintenance stop log          | 2 No, slide, 9.5 m (W) x 12.5 m (H)                                                                 |