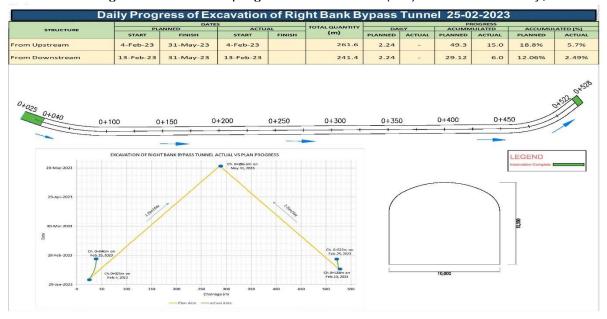

## **Salient Features of the Project**

| Item                                   | Features                                                                                            |
|----------------------------------------|-----------------------------------------------------------------------------------------------------|
|                                        |                                                                                                     |
| - Catchment Area at Dam Site           | 158,800 km <sup>2</sup>                                                                             |
| - Average Discharge at Dam Site        | 2,102 m³/s                                                                                          |
| - Safety Check Flood (SCF) Pre-Basha   | 51,957 m <sup>3</sup> /s                                                                            |
| - Basic Design Flood (BDF) Pre-Basha   | 24,932 m <sup>3</sup> /s                                                                            |
| Reservoir                              |                                                                                                     |
| - Gross Storage Capacity (El.950m)     | 1.41x 10 <sup>9</sup> m <sup>3</sup>                                                                |
| - Operational Storage Capacity         | 0.82x 10 <sup>9</sup> m <sup>3</sup>                                                                |
| Water Level                            |                                                                                                     |
| - Flood Water Level under SCF          | EL. 959.46 m                                                                                        |
| - Flood Water Level under BDF          | EL. 951.28 m                                                                                        |
| - Full Supply Level (FSL)              | EL. 950.00 m                                                                                        |
| - Low Water Level (LWL)                | EL. 900.00 m                                                                                        |
| Diversion Tunnel (revised)             |                                                                                                     |
| - No. and Shape                        | 2 No, D-shape                                                                                       |
| - Size and Lining                      | 20 m (W) x 23 m (H), Invert concrete and shotcrete lined                                            |
| - Length                               | Tunnel-A: 1,508 m, Tunnel-B: 1,333 m                                                                |
| Main Dam                               |                                                                                                     |
| - Location                             | N = 35°19′6.61"<br>E = 73°11′41.33"                                                                 |
| - Type                                 | Gravity Dam, RCC type                                                                               |
| - Maximum Height above Foundation      | 242 m                                                                                               |
| - Crest Elevation/Length (Curved)      | EL. 957.0 m/570.0 m                                                                                 |
| - RCC Volume                           | 4.08 x 10 <sup>6</sup> m <sup>3</sup>                                                               |
| Spillway                               |                                                                                                     |
| - Number of Bays                       | 8                                                                                                   |
| - Spillway Gates                       | Radial, 16.5 m (W) x 22.4 m (H)                                                                     |
| - Spillway Stoplog                     | 1 No. (Slide, 16.5 m (W) x 22.0 m (H) with gantry crane)                                            |
| - Maximum Discharge Capacity under SCF | 45,097 m <sup>3</sup> /s                                                                            |
| - Plunge Pool                          | 162.26 m from dam toe                                                                               |
| Low Level Outlet                       |                                                                                                     |
| - Number and Size                      | 9 No. (Circular, 6.4 m diameter, L=180.233 m)                                                       |
| - Type and Size of Gates               | Maintenance gates: fixed wheel, 8.4 m (W) x 8.4 m (H)                                               |
|                                        | Guard gates: fixed wheel, 5.1 m (W) x 6.4 m (H)                                                     |
|                                        | Regulating gates: Radial, 5.1 m (W) x 6.4 m (H)                                                     |
| - Discharge Capacity under SCF         | 12,157 m <sup>3</sup> /s by 9-LLO at El.955.67 m<br>2,756 m <sup>3</sup> /s by 2-LLO at El.959.46 m |
| Flushing Tunnel                        |                                                                                                     |
| - Number and Size                      | 2 No. (Circular, 9.5 m diameter, L = 820 m / 680 m)                                                 |
| - Type and Size of Gates               | Stop logs: 4.75 m (W) x 9.5 m (H)                                                                   |
|                                        | Guard/Regulating gates: Roller, 4.0 m (W) x 9.5 m (H)                                               |
| - Discharge Capacity under free flow   | 1,060 m <sup>3</sup> /s per tunnel                                                                  |
| Power Intake                           |                                                                                                     |
| - Number and Shape                     | 5 No, D=12 m, Flatbed type (1 No. for Future Extension)                                             |
| - Removable Trash rack                 | 4 sets                                                                                              |
| - Intake service gates                 | 2 No, fixed wheel, 9.5 m (W) x 12.5 m (H) (finally 4 No.)                                           |
| - Intake maintenance stop log          | 2 No, slide, 9.5 m (W) x 12.5 m (H)                                                                 |