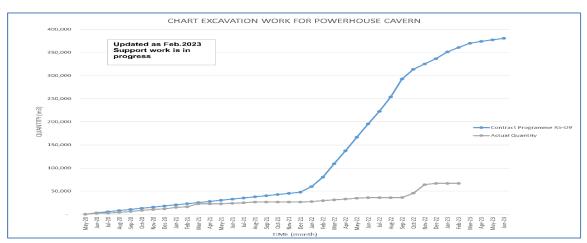

| Item                                                                     | Features                                                                     |
|--------------------------------------------------------------------------|------------------------------------------------------------------------------|
| - Intake gantry crane                                                    | 1 No, for operation of stop logs and trash racks                             |
| Power Tunnel                                                             |                                                                              |
| - Number and Shape                                                       | 2 No, circular (After complete Stage II: 4no)                                |
| - Size and Lining                                                        | D=12 m, concrete lined                                                       |
| - Steel manifolds and branch pies                                        | 4 No, D=12.5 m to 5.5 m                                                      |
| - Average Length incl. shaft                                             | 450 m                                                                        |
| Power Generation                                                         |                                                                              |
| - Installed Capacity                                                     | 2,160 MW (after completion of Stage II: 4,320 MW)                            |
| - Generating Units                                                       | 6 No (after completion of Stage II: 12 No), Francis turbines                 |
| - Generating Unit Capacity                                               | 360 MW, 166.7 rpm                                                            |
| - Powerhouse Location                                                    | Underground, left bank                                                       |
| - Powerhouse Cavern L x W x H                                            | 212 m (424 m) × 31 m × 62 m                                                  |
| - Transformer Cavern L x W x H                                           | 212 m (424 m) × 22 m × 33.5 m                                                |
| - Maximum Gross Head under 12-unit operation                             | 187.17 m                                                                     |
| - Design Head                                                            | 179.51 m                                                                     |
| - Rated Discharge                                                        | 1,335 m <sup>3</sup> /s for 6 units, 2,670 m <sup>3</sup> /s for 12 units    |
| - Rated Voltage                                                          | 16.5 kV                                                                      |
| - Annual Energy Production Pre-Basha                                     | 12,225 GWh (18,432 GWh)                                                      |
| - Plant Factor                                                           | 49%                                                                          |
| Tailrace Tunnel                                                          |                                                                              |
| - Number and shape                                                       | 2 No (after completion of Stage II 4 No), D-shaped                           |
| - Size and lining                                                        | 10 m (W) x12.5 m (H) concrete lined                                          |
| - Discharge per Tunnel                                                   | 667.5 m <sup>3</sup> /s                                                      |
| - Average Length                                                         | 2,152 m incl. draft tunnel                                                   |
| - Surge Chamber                                                          | 2 No (after completion of Stage II: 4 No), D=37 m, H=56 m                    |
| - Surge Chamber Stop logs                                                | 4 No slide, 6.2 m (W) x 7.8 m (H) with gantry crane                          |
| - Tailrace Outlet Gates                                                  | 4 No (after completion of Stage II: 8 No) fixed wheel, 9.0 m (W) x 8.0 m (H) |
| Tail Water Level                                                         |                                                                              |
| - Flood Water Level under SCF                                            | EL. 778.39 m                                                                 |
| - Tail water level under 12-unit operation                               | EL. 762.83 m                                                                 |
| - Tail water level under 3-unit operation                                | EL. 759.24 m                                                                 |
| Power Transmission                                                       |                                                                              |
| - Transmission Voltage                                                   | 765 kV (AC)                                                                  |
| - Powerhouse Substation                                                  | 765 kV GIS, Underground                                                      |
| - Take-off Switchyard                                                    | 765 kV AIS, Surface                                                          |
| Relocation of Karakoram Highway (KKH)                                    | 62 km                                                                        |
| Right Bank Access road from Komila to Uttar<br>Gah Via Dam Crest         | 81 km                                                                        |
| Major Project Roads                                                      |                                                                              |
| - Access to Left Abutment of Dam Crest from Relocated KKH via Switchyard | 2.4 km                                                                       |