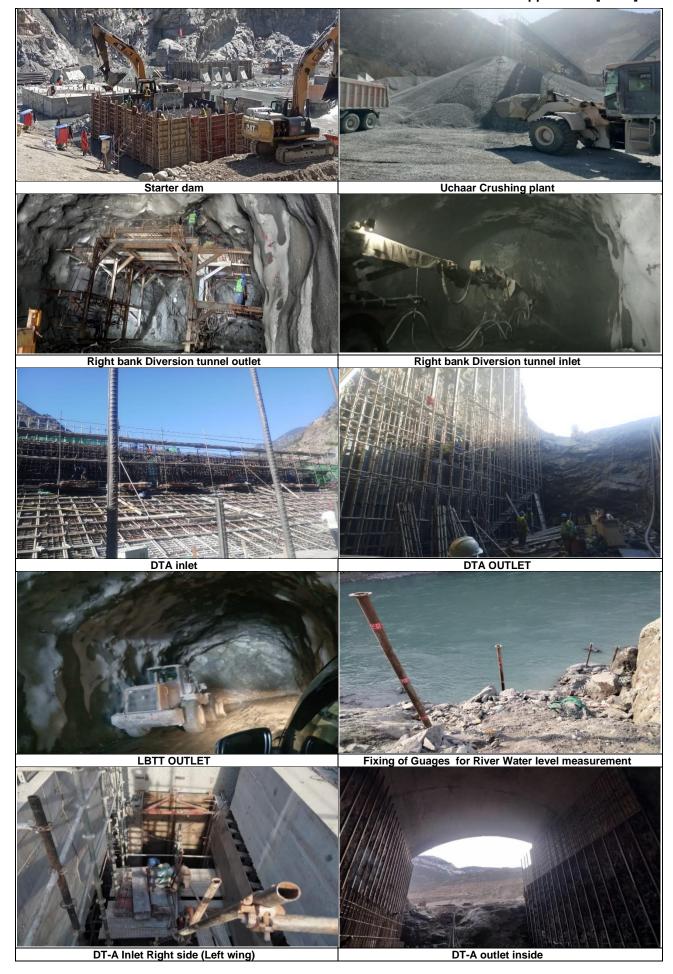

## **Salient Features of the Project**

| Item                                   | Features                                                                                            |
|----------------------------------------|-----------------------------------------------------------------------------------------------------|
|                                        |                                                                                                     |
| - Catchment Area at Dam Site           | 158,800 km <sup>2</sup>                                                                             |
| - Average Discharge at Dam Site        | 2,102 m³/s                                                                                          |
| - Safety Check Flood (SCF) Pre-Basha   | 51,957 m <sup>3</sup> /s                                                                            |
| - Basic Design Flood (BDF) Pre-Basha   | 24,932 m <sup>3</sup> /s                                                                            |
| Reservoir                              |                                                                                                     |
| - Gross Storage Capacity (El.950m)     | 1.41x 10 <sup>9</sup> m <sup>3</sup>                                                                |
| - Operational Storage Capacity         | 0.82x 10 <sup>9</sup> m <sup>3</sup>                                                                |
| Water Level                            |                                                                                                     |
| - Flood Water Level under SCF          | EL. 959.46 m                                                                                        |
| - Flood Water Level under BDF          | EL. 951.28 m                                                                                        |
| - Full Supply Level (FSL)              | EL. 950.00 m                                                                                        |
| - Low Water Level (LWL)                | EL. 900.00 m                                                                                        |
| Diversion Tunnel (revised)             |                                                                                                     |
| - No. and Shape                        | 2 No, D-shape                                                                                       |
| - Size and Lining                      | 20 m (W) x 23 m (H), Invert concrete and shotcrete lined                                            |
| - Length                               | Tunnel-A: 1,508 m, Tunnel-B: 1,333 m                                                                |
| Main Dam                               |                                                                                                     |
| - Location                             | N = 35°19′6.61"<br>E = 73°11′41.33"                                                                 |
| - Type                                 | Gravity Dam, RCC type                                                                               |
| - Maximum Height above Foundation      | 242 m                                                                                               |
| - Crest Elevation/Length (Curved)      | EL. 957.0 m/570.0 m                                                                                 |
| - RCC Volume                           | 4.08 x 10 <sup>6</sup> m <sup>3</sup>                                                               |
| Spillway                               |                                                                                                     |
| - Number of Bays                       | 8                                                                                                   |
| - Spillway Gates                       | Radial, 16.5 m (W) x 22.4 m (H)                                                                     |
| - Spillway Stoplog                     | 1 No. (Slide, 16.5 m (W) x 22.0 m (H) with gantry crane)                                            |
| - Maximum Discharge Capacity under SCF | 45,097 m <sup>3</sup> /s                                                                            |
| - Plunge Pool                          | 162.26 m from dam toe                                                                               |
| Low Level Outlet                       |                                                                                                     |
| - Number and Size                      | 9 No. (Circular, 6.4 m diameter, L=180.233 m)                                                       |
| - Type and Size of Gates               | Maintenance gates: fixed wheel, 8.4 m (W) x 8.4 m (H)                                               |
|                                        | Guard gates: fixed wheel, 5.1 m (W) x 6.4 m (H)                                                     |
|                                        | Regulating gates: Radial, 5.1 m (W) x 6.4 m (H)                                                     |
| - Discharge Capacity under SCF         | 12,157 m <sup>3</sup> /s by 9-LLO at El.955.67 m<br>2,756 m <sup>3</sup> /s by 2-LLO at El.959.46 m |
| Flushing Tunnel                        |                                                                                                     |
| - Number and Size                      | 2 No. (Circular, 9.5 m diameter, L = 820 m / 680 m)                                                 |
| - Type and Size of Gates               | Stop logs: 4.75 m (W) x 9.5 m (H)                                                                   |
|                                        | Guard/Regulating gates: Roller, 4.0 m (W) x 9.5 m (H)                                               |
| - Discharge Capacity under free flow   | 1,060 m <sup>3</sup> /s per tunnel                                                                  |
| Power Intake                           |                                                                                                     |
| - Number and Shape                     | 5 No, D=12 m, Flatbed type (1 No. for Future Extension)                                             |
| - Removable Trash rack                 | 4 sets                                                                                              |
| - Intake service gates                 | 2 No, fixed wheel, 9.5 m (W) x 12.5 m (H) (finally 4 No.)                                           |
| - Intake maintenance stop log          | 2 No, slide, 9.5 m (W) x 12.5 m (H)                                                                 |

| Item                                                                     | Features                                                                     |
|--------------------------------------------------------------------------|------------------------------------------------------------------------------|
| - Intake gantry crane                                                    | 1 No, for operation of stop logs and trash racks                             |
| Power Tunnel                                                             |                                                                              |
| - Number and Shape                                                       | 2 No, circular (After complete Stage II: 4no)                                |
| - Size and Lining                                                        | D=12 m, concrete lined                                                       |
| - Steel manifolds and branch pies                                        | 4 No, D=12.5 m to 5.5 m                                                      |
| - Average Length incl. shaft                                             | 450 m                                                                        |
| Power Generation                                                         |                                                                              |
| - Installed Capacity                                                     | 2,160 MW (after completion of Stage II: 4,320 MW)                            |
| - Generating Units                                                       | 6 No (after completion of Stage II: 12 No), Francis turbines                 |
| - Generating Unit Capacity                                               | 360 MW, 166.7 rpm                                                            |
| - Powerhouse Location                                                    | Underground, left bank                                                       |
| - Powerhouse Cavern L x W x H                                            | 212 m (424 m) × 31 m × 62 m                                                  |
| - Transformer Cavern L x W x H                                           | 212 m (424 m) × 22 m × 33.5 m                                                |
| - Maximum Gross Head under 12-unit operation                             | 187.17 m                                                                     |
| - Design Head                                                            | 179.51 m                                                                     |
| - Rated Discharge                                                        | 1,335 m <sup>3</sup> /s for 6 units, 2,670 m <sup>3</sup> /s for 12 units    |
| - Rated Voltage                                                          | 16.5 kV                                                                      |
| - Annual Energy Production Pre-Basha                                     | 12,225 GWh (18,432 GWh)                                                      |
| - Plant Factor                                                           | 49%                                                                          |
| Tailrace Tunnel                                                          |                                                                              |
| - Number and shape                                                       | 2 No (after completion of Stage II 4 No), D-shaped                           |
| - Size and lining                                                        | 10 m (W) x12.5 m (H) concrete lined                                          |
| - Discharge per Tunnel                                                   | 667.5 m <sup>3</sup> /s                                                      |
| - Average Length                                                         | 2,152 m incl. draft tunnel                                                   |
| - Surge Chamber                                                          | 2 No (after completion of Stage II: 4 No), D=37 m, H=56 m                    |
| - Surge Chamber Stop logs                                                | 4 No slide, 6.2 m (W) x 7.8 m (H) with gantry crane                          |
| - Tailrace Outlet Gates                                                  | 4 No (after completion of Stage II: 8 No) fixed wheel, 9.0 m (W) x 8.0 m (H) |
| Tail Water Level                                                         |                                                                              |
| - Flood Water Level under SCF                                            | EL. 778.39 m                                                                 |
| - Tail water level under 12-unit operation                               | EL. 762.83 m                                                                 |
| - Tail water level under 3-unit operation                                | EL. 759.24 m                                                                 |
| Power Transmission                                                       |                                                                              |
| - Transmission Voltage                                                   | 765 kV (AC)                                                                  |
| - Powerhouse Substation                                                  | 765 kV GIS, Underground                                                      |
| - Take-off Switchyard                                                    | 765 kV AIS, Surface                                                          |
| Relocation of Karakoram Highway (KKH)                                    | 62 km                                                                        |
| Right Bank Access road from Komila to Uttar<br>Gah Via Dam Crest         | 81 km                                                                        |
| Major Project Roads                                                      |                                                                              |
| - Access to Left Abutment of Dam Crest from Relocated KKH via Switchyard | 2.4 km                                                                       |