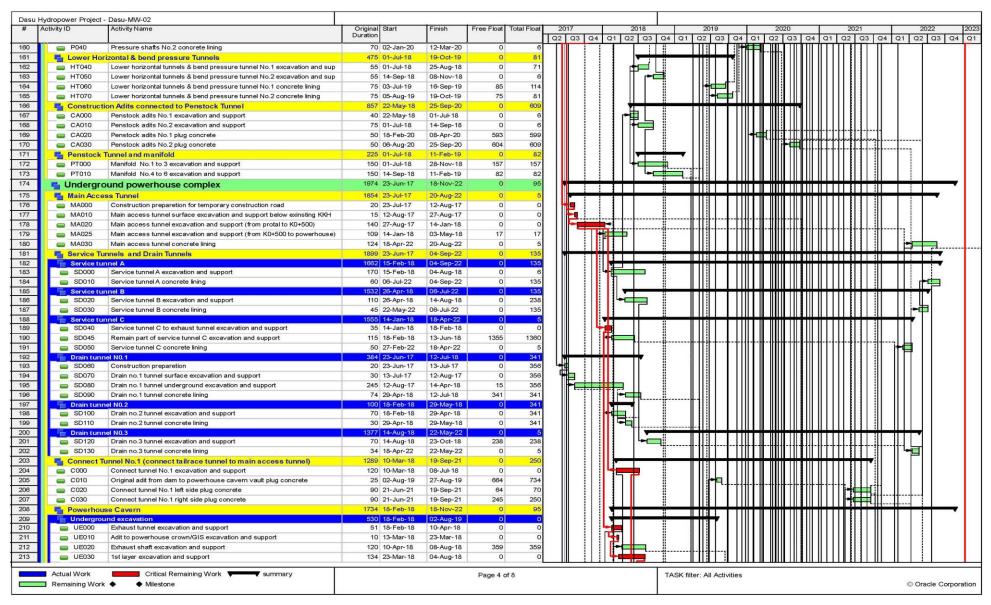

## **Salient Features of the Project**

| Item                                   | Features                                                                                            |
|----------------------------------------|-----------------------------------------------------------------------------------------------------|
|                                        |                                                                                                     |
| - Catchment Area at Dam Site           | 158,800 km <sup>2</sup>                                                                             |
| - Average Discharge at Dam Site        | 2,102 m³/s                                                                                          |
| - Safety Check Flood (SCF) Pre-Basha   | 51,957 m <sup>3</sup> /s                                                                            |
| - Basic Design Flood (BDF) Pre-Basha   | 24,932 m <sup>3</sup> /s                                                                            |
| Reservoir                              |                                                                                                     |
| - Gross Storage Capacity (El.950m)     | 1.41x 10 <sup>9</sup> m <sup>3</sup>                                                                |
| - Operational Storage Capacity         | 0.82x 10 <sup>9</sup> m <sup>3</sup>                                                                |
| Water Level                            |                                                                                                     |
| - Flood Water Level under SCF          | EL. 959.46 m                                                                                        |
| - Flood Water Level under BDF          | EL. 951.28 m                                                                                        |
| - Full Supply Level (FSL)              | EL. 950.00 m                                                                                        |
| - Low Water Level (LWL)                | EL. 900.00 m                                                                                        |
| Diversion Tunnel (revised)             |                                                                                                     |
| - No. and Shape                        | 2 No, D-shape                                                                                       |
| - Size and Lining                      | 20 m (W) x 23 m (H), Invert concrete and shotcrete lined                                            |
| - Length                               | Tunnel-A: 1,508 m, Tunnel-B: 1,333 m                                                                |
| Main Dam                               |                                                                                                     |
| - Location                             | N = 35°19′6.61"<br>E = 73°11′41.33"                                                                 |
| - Type                                 | Gravity Dam, RCC type                                                                               |
| - Maximum Height above Foundation      | 242 m                                                                                               |
| - Crest Elevation/Length (Curved)      | EL. 957.0 m/570.0 m                                                                                 |
| - RCC Volume                           | 4.08 x 10 <sup>6</sup> m <sup>3</sup>                                                               |
| Spillway                               |                                                                                                     |
| - Number of Bays                       | 8                                                                                                   |
| - Spillway Gates                       | Radial, 16.5 m (W) x 22.4 m (H)                                                                     |
| - Spillway Stoplog                     | 1 No. (Slide, 16.5 m (W) x 22.0 m (H) with gantry crane)                                            |
| - Maximum Discharge Capacity under SCF | 45,097 m <sup>3</sup> /s                                                                            |
| - Plunge Pool                          | 162.26 m from dam toe                                                                               |
| Low Level Outlet                       |                                                                                                     |
| - Number and Size                      | 9 No. (Circular, 6.4 m diameter, L=180.233 m)                                                       |
| - Type and Size of Gates               | Maintenance gates: fixed wheel, 8.4 m (W) x 8.4 m (H)                                               |
|                                        | Guard gates: fixed wheel, 5.1 m (W) x 6.4 m (H)                                                     |
|                                        | Regulating gates: Radial, 5.1 m (W) x 6.4 m (H)                                                     |
| - Discharge Capacity under SCF         | 12,157 m <sup>3</sup> /s by 9-LLO at El.955.67 m<br>2,756 m <sup>3</sup> /s by 2-LLO at El.959.46 m |
| Flushing Tunnel                        |                                                                                                     |
| - Number and Size                      | 2 No. (Circular, 9.5 m diameter, L = 820 m / 680 m)                                                 |
| - Type and Size of Gates               | Stop logs: 4.75 m (W) x 9.5 m (H)                                                                   |
|                                        | Guard/Regulating gates: Roller, 4.0 m (W) x 9.5 m (H)                                               |
| - Discharge Capacity under free flow   | 1,060 m <sup>3</sup> /s per tunnel                                                                  |
| Power Intake                           |                                                                                                     |
| - Number and Shape                     | 5 No, D=12 m, Flatbed type (1 No. for Future Extension)                                             |
| - Removable Trash rack                 | 4 sets                                                                                              |
| - Intake service gates                 | 2 No, fixed wheel, 9.5 m (W) x 12.5 m (H) (finally 4 No.)                                           |
| - Intake maintenance stop log          | 2 No, slide, 9.5 m (W) x 12.5 m (H)                                                                 |

| Item                                                                     | Features                                                                     |
|--------------------------------------------------------------------------|------------------------------------------------------------------------------|
| - Intake gantry crane                                                    | 1 No, for operation of stop logs and trash racks                             |
| Power Tunnel                                                             |                                                                              |
| - Number and Shape                                                       | 2 No, circular (After complete Stage II: 4no)                                |
| - Size and Lining                                                        | D=12 m, concrete lined                                                       |
| - Steel manifolds and branch pies                                        | 4 No, D=12.5 m to 5.5 m                                                      |
| - Average Length incl. shaft                                             | 450 m                                                                        |
| Power Generation                                                         |                                                                              |
| - Installed Capacity                                                     | 2,160 MW (after completion of Stage II: 4,320 MW)                            |
| - Generating Units                                                       | 6 No (after completion of Stage II: 12 No), Francis turbines                 |
| - Generating Unit Capacity                                               | 360 MW, 166.7 rpm                                                            |
| - Powerhouse Location                                                    | Underground, left bank                                                       |
| - Powerhouse Cavern L x W x H                                            | 212 m (424 m) × 31 m × 62 m                                                  |
| - Transformer Cavern L x W x H                                           | 212 m (424 m) × 22 m × 33.5 m                                                |
| - Maximum Gross Head under 12-unit operation                             | 187.17 m                                                                     |
| - Design Head                                                            | 179.51 m                                                                     |
| - Rated Discharge                                                        | 1,335 m <sup>3</sup> /s for 6 units, 2,670 m <sup>3</sup> /s for 12 units    |
| - Rated Voltage                                                          | 16.5 kV                                                                      |
| - Annual Energy Production Pre-Basha                                     | 12,225 GWh (18,432 GWh)                                                      |
| - Plant Factor                                                           | 49%                                                                          |
| Tailrace Tunnel                                                          |                                                                              |
| - Number and shape                                                       | 2 No (after completion of Stage II 4 No), D-shaped                           |
| - Size and lining                                                        | 10 m (W) x12.5 m (H) concrete lined                                          |
| - Discharge per Tunnel                                                   | 667.5 m <sup>3</sup> /s                                                      |
| - Average Length                                                         | 2,152 m incl. draft tunnel                                                   |
| - Surge Chamber                                                          | 2 No (after completion of Stage II: 4 No), D=37 m, H=56 m                    |
| - Surge Chamber Stop logs                                                | 4 No slide, 6.2 m (W) x 7.8 m (H) with gantry crane                          |
| - Tailrace Outlet Gates                                                  | 4 No (after completion of Stage II: 8 No) fixed wheel, 9.0 m (W) x 8.0 m (H) |
| Tail Water Level                                                         |                                                                              |
| - Flood Water Level under SCF                                            | EL. 778.39 m                                                                 |
| - Tail water level under 12-unit operation                               | EL. 762.83 m                                                                 |
| - Tail water level under 3-unit operation                                | EL. 759.24 m                                                                 |
| Power Transmission                                                       |                                                                              |
| - Transmission Voltage                                                   | 765 kV (AC)                                                                  |
| - Powerhouse Substation                                                  | 765 kV GIS, Underground                                                      |
| - Take-off Switchyard                                                    | 765 kV AIS, Surface                                                          |
| Relocation of Karakoram Highway (KKH)                                    | 62 km                                                                        |
| Right Bank Access road from Komila to Uttar<br>Gah Via Dam Crest         | 81 km                                                                        |
| Major Project Roads                                                      |                                                                              |
| - Access to Left Abutment of Dam Crest from Relocated KKH via Switchyard | 2.4 km                                                                       |