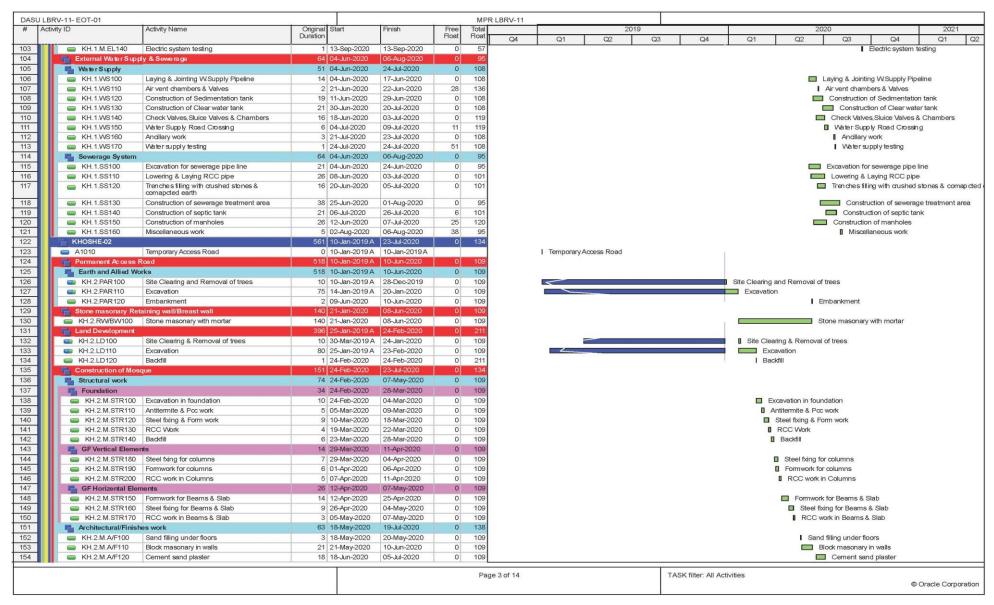

|

Figure 15 [1/1]



Figure 16: S Curve for Dasu-TL-01

Figure 16 [1/6]



Figure 17: Gantt Chart of Dasu-MW-01 (1 of 6)

Figure 16 [2/6]



Gantt Chart of Dasu-MW-01 (2 of 6)

Figure 16 [3/6]



Figure 16 [4/6]



Gantt Chart of Dasu-MW-01 (4 of 6)

Figure 16 [5/6]



Figure 16 [6/6]





Figure 18: S-Curve for MW-01

Figure 18 [1/8]



Figure 19: Gantt Chart of Dasu-MW-02 (1 of 8)

Figure 18 [2/8]



Figure 18 [3/8]



Figure 18 [4/8]



Figure 18 [5/8]



Figure 18 [6/8]



Figure 18 [7/8]



#### Figure 18 [8/8]





Figure 20: S-Curve for MW-02

#### Figure 20 [1/14]



Figure 21: Gantt Chart of Dasu-LBRV-11 (1 of 14)

#### Figure 20 [2/14]



Gantt Chart of Dasu-LBRV-11 (2 of 14)

#### Figure 20 [3/14]



## Figure 20 [4/14]

| J LBR<br>Activi |                       | Activity Name                                          | Original