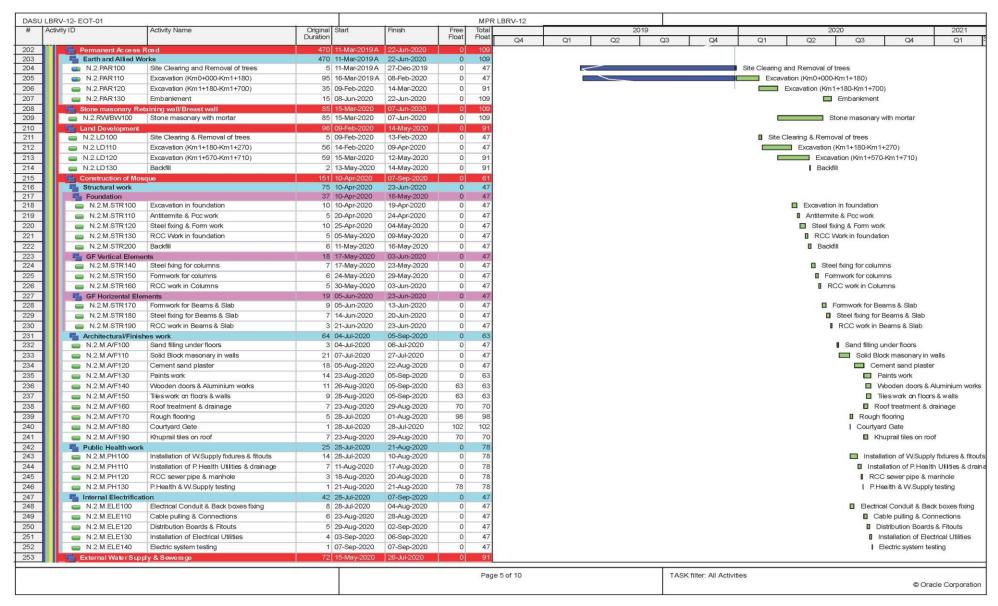

## iii. Dasu-KKH-01: Survey Supervision Activities

• Joint survey of Sliding Area at:

Km 4+700

Joint survey of Excavation work and Support work at:

Km 9 tunnel 9+330

Km 9 tunnel 9+383

• Joint Work done survey of Excavation at:

Km 1+400 to Km 1+700

• Joint work done survey for slope protection (Shot Crete) at:

Km 1+425 to Km 1+575

Km 1+775 to Km 1+900

• Joint survey of Excavation work and Support work at:

Km 4 tunnel Km 4+466 to Km 4 + 463

Km 4 tunnel Km 4+420 to Km 4 + 418

Joint survey of Excavation work and Support work at:

DOGAH tunnel Km 23+652 to Km 650

Joint survey for sliding material at KHUSHI access road after cleaning at:

Km 0+741 to Km 0 +770

Km 0+864 to Km 0 +910

Km 1+270 to Km 0 +312

## iv. Dasu-KKH-02: Survey Supervision Activities

- Joint Survey for shallow-hole and split blasting of KKH-02 main road Km 44+080 to K44+085
- Joint Survey for shallow-hole blasting of main road KKH-02 at Km 44+030 to Km 44+060
- Joint Survey for shallow-hole blasting of KKH-02 main road Km 35+840 to Km 35+870
- Joint Survey for shallow-hole blasting of main road KKH-02 at Km 28+290 to Km 28+310
- Demarcation of tunnel inlet and outlet KKH-02 at SHORI tunnel 2
- Joint Survey for shallow-hole and split blasting of KKH-02 main road Km 35+750 to Km 35+760
- Joint Survey for shallow-hole and split blasting of KKH-02 main road K33+850 to K33+920
- Joint Survey for shallow-hole blasting of main road KKH-02 at K44+260 to K44+280
- Demarcation of tunnel inlet and outlet KKH-02 at SUMMER tunnel
- Joint Survey for shallow-hole blasting of KKH-02 main road K44+280 to K44+360
- Joint Survey for shallow-hole blasting of KKH-02 main road K42+460 to K42+550
- Demarcation of tunnel inlet and outlet KKH-02 at GOBER tunnel
- Joint Survey for shallow-hole blasting of KKH-02 main road Km 42+430 to Km 42+460
- Demarcation of ROW KKH-02 main road at PANIBAH
- Joint topographic Survey for Access road (REV-01) Km 32+810 To Km 33+340
- Joint Survey for shallow-hole blasting of New Comp at Km 39
- Demarcation of ROW KKH-02 main road at SUMMER NALLAH
- Joint topographic Survey for Access road (REV-01) Km 24+900 To Km 25+690
- Joint inspection for counting and removal of trees at KKH02 main road Km 26+380 to km 26+480
- Joint inspection for boulder measurement of KKH02 main road Km 44+230 to Km 44+240
- Joint Survey for shallow-hole blasting of main road KKH-02 at Km 44+230 to Km 44+370

- Demarcation of LOOTER camp
- Demarcation of tunnel inlet and outlet KKH-02 at LOOTER
- Joint Survey for shallow-hole blasting of main road KKH-02 at Km 26+560 to Km 26+590
- Joint Survey for shallow-hole and split blasting of KKH-02 main road Km 42+570 to Km 42+590
- Joint Survey for rock classification KKH-02 main road Km 44+000 to Km 44+110 at LOOTER
- Joint Survey for shallow-hole blasting of KKH-02 main road Km 44+070 to Km 44+080
- Joint Survey for rock classification KKH-02 main road Km 45+640 to Km 46+610 at LOOTER
- Joint Survey for shallow-hole and split blasting of access road at RD 0+130 to RD 0+136 at KKH02
- Joint Survey for shallow-hole blasting of main road KKH-02 at Km 36+440 Km 36+460
- Joint Survey for shallow-hole blasting of main road KKH-02 at Km 28+250 Km 28+270
- Joint Survey for shallow-hole and split blasting of access road at RD 0+140 to RD 0+150 at KKH02
- Joint topographic Survey for IPC of KKH-02 main road Km 36+000 to Km 36+480
- Joint Survey for shallow-hole blasting of KKH-02 main road Km 36+870 to Km 36+890
- Joint Survey for shallow-hole blasting of KKH-02 main road Km 28+270 to Km 28+300
- Joint topographic Survey for IPC at KKH-02 Km 42+520 Access Road RD 0+000 to RD 0+182.46
- Joint Survey for shallow-hole blasting of KKH-02 main road KM 28+290 to KM 28+320
- Joint topographic Survey of additional area KKH02 Km 44+400 to Km 46+080
- Joint topographic Survey of additional area KKH02 Km 42+740 to Km 43+100
- Demarcation of ROW KKH-02 main road at KAIGAH NULLAH
- Joint Survey for shallow-hole and split blasting of KKH-02 main road Km 33+520 to Km 33+540
- Joint Survey for shallow-hole and split blasting of KKH-02 main road Km 44+030 to Km 44+010
- Joint topographic Survey for looter comp KKH-02 Km 37+340 to Km 37+660
- Joint topographic Survey of main road KKH-02 Km 38+380 to Km 38+840
- Joint Survey for shallow-hole blasting of main road KKH-02 at Km 28+290 to Km 28+310
- Joint topographic Survey of main road KKH-02 Km 39+340 to Km 39+680
- Demarcation of tunnel inlet and outlet KKH-02 at SHORI tunnel 2
- Demarcation of tunnel inlet and outlet KKH-02 at Km 46 tunnel
- Joint Survey for shallow-hole and split blasting of KKH-02 main road Km 33+840 to Km 33+870
- Demarcation of ROW KKH-02 main road at GADEER

## v. Project Colony Survey Supervision Activities:

- Joint layout of boundary wall at category 2C part 1 and 2
- · Joint layout of boundary wall at category 2C part 3 and 4
- Joint survey bed level of boundary wall at category 2C part 1 and 2
- Joint layout of boundary wall at category 2C part 5 and 6
- Joint layout of boundary wall at category 2C part 7 and 8
- Joint survey bed level of boundary wall at category 2C part 3 and 4
- Joint survey bed level of boundary wall at category 2C part 5 and 6
- Joint layout of boundary wall at category 2C part 9 and 10
- Joint layout of boundary wall at category 2C part 11 and 12
- Joint layout of boundary wall at category 2C part 13 and 14
- Joint survey bed level of boundary wall at category 2C part 7 and 8
- Joint survey bed level of boundary wall at category 2C part 9 and 10
- Joint survey bed level of boundary wall at category 2C part 11 and 12
- Joint survey bed level of boundary wall at category 2C part 13 and 14
- Joint layout of boundary wall plinth beam at category 2C part 1 and 2

- Joint layout of boundary wall plinth beam at category 2C part 3 and 4
- Joint layout of boundary wall plinth beam at category 2C part 5 and 6
- Joint layout of boundary wall plinth beam at category 2C part 7 and 8
- Joint layout of boundary wall plinth beam at category 2C part 9 and 10
- Joint layout of boundary wall plinth beam at category 2C part 11 and 12
- Joint layout of boundary wall plinth beam at category 2C part 13 and 14
- Joint survey of first floor slab and beam top level at community center
- Joint layout of retaining wall at contractor camp
- Joint survey bed level of retaining wall at contractor camp
- Joint work don survey of retaining wall at contractor camp
- Joint Survey of Plinth Beam for Boundary Wall at Category 2B Part 12
- Joint Survey of Plinth Beam for Boundary Wall at Category 2B Part 13
- Joint Survey of Plinth Beam for Boundary Wall at Category 2B Part 14
- Joint Layout and Excavation of Boundary Wall at Category 2C Part 3
- Joint Survey of Bed Level for Boundary Wall at Category 2C Part 3
- Joint Survey of Plinth Beam for Boundary Wall at Category 2C Part 2
- Joint Survey of Plinth Beam for Boundary Wall at Category 2C Part 3
- Joint Layout and Excavation of Boundary Wall at Category 2C Part 4
- Joint Layout and Excavation of Boundary Wall at Category 2C Part 5
- Joint Survey of Plinth Beam for Boundary Wall at Category 2C Part 4
- Joint Survey of Plinth Beam for Boundary Wall at Category 2C Part 5
- Joint Layout and Excavation at P 1 Road Left Side Drain from RD 0+280 to 0+310
- Joint Layout and Excavation at P 1 Road Left Side Drain from RD 0+310 to 0+340
- Joint Layout and Excavation at P 1 Road Left Side Drain from RD 0+340 to 0+380
- Joint Survey and Check Bed Level at P 1 Road Left Side Drain from RD 0+280 to 0+310
- Joint Survey and Check Bed Level at P 1 Road Left Side Drain from RD 0+310 to 0+340
- Joint Survey and Check Bed Level at P 1 Road Left Side Drain from RD 0+340 to 0+380
- Joint Survey and Check Top Level of Class B at P 1 Road Left Side Drain from RD 0+520 to 0+550
- Joint Survey and Check Top Level of Class B at P 1 Road Left Side Drain from RD 0+550 to 0+580
- Joint Layout of Retaining Wall for Water Pump Station near KKH
- Joint Survey of Bed Level of Retaining Wall for Water Pump Station near KKH
- Joint Survey and Check Bed Level of Main Septic Tank Type A Near KKH
- Joint Layout and Excavation of Boundary Wall at Category 2C Part 6
- Joint Layout and Excavation of Boundary Wall at Category 2C Part 7
- Joint Layout and Excavation of Boundary Wall at Category 2C Part 8
- Joint Survey and Check Bed Level of Boundary Wall at Category 2C Part 6
- Joint Survey and Check Bed Level of Boundary Wall at Category 2C Part 7
- Joint Survey and Check Bed Level of Boundary Wall at Category 2C Part 8

## vi. Main Works Survey Supervision Activities

- Established survey control points at Cut off wall Area
- Verification of as built survey for power intake structure EI: 1051m to 1042m
- Verification of as built survey of switchyard for quantity calculations
- Verification of as built survey of Traffic Diversion tunnel outlet for quantity calculations
- Verification of survey control network at LBTT
- Verification of Geological over break measurement at Adit tunnel for tailrace CH: 0+378 to 0+379
- Verification of geological Over break measurement at Adit Tunnel for Tailrace CH: 0+412 to 0+414
- Verification of survey control network at Service tunnel B
- Joint survey for invert foundation at Diversion Tunnel-A CH: 1+017 to 1+029 before pouring concrete

- Joint survey for invert foundation at Diversion Tunnel-A CH: 1+077 to 1+089 before pouring concrete
- Joint topographic survey at Diversion tunnel-A and B outlet area current situation
- Joint survey for invert foundation at Diversion Tunnel-A CH: 1+089 to 1+101 before pouring concrete
- Topographic survey at Switchyard area for main works-01
- Joint survey for invert foundation at diversion tunnel-A CH: 1+161 to 1+173 before pouring concrete
- Topographic survey at UCHAAR area for main works-01
- Formwork verification at DTA inlet part 1 crown portion
- Verification of shotcrete quantity at DTB outlet left side
- · Verification of switchyard as built survey
- Formwork verification for 1 meter invert concrete at DTA 0+585 to 0+597
- Formwork verification for 1 meter invert concrete at DTA 0+573 to 0+585
- Topographic survey at DTA outlet with Main Works designer
- Topographic survey at UCHAAR for current situation
- Verification of Power intake as built survey
- Joint verification of survey control network at CT-2, Tailrace no. 1
- Joint formwork verification at Starter Dam for guide walls CH: 0+010 to 0+022
- Joint as built survey at right bank diversion tunnel for steel arch confirmation CH: 0+519 to 0+525
- Topographic survey at Diversion tunnel's outlet for river longitudinal profile
- Observed river Water level at Diversion Tunnel-A inlet Dyke
- joint measurement for convergence at Transformer Cavern CH: 0+145 to 0+240
- Joint invert foundation survey at Diversion Tunnel-A CH: 0+993 to 1+005 before pouring concrete
- Joint invert foundation survey at Diversion Tunnel-A CH: 1+005 to 1+117 before pouring concrete
- Observed river Water level at KASS bridge
- Joint invert foundation survey at Diversion Tunnel-A CH: 0+957 to 0+969 before pouring concrete
- Joint invert foundation survey at Diversion Tunnel-A CH:0+981 to 0+993 before pouring concrete
- Joint invert foundation survey at Diversion Tunnel-A 0+969 to 0+981 before pouring concrete
- Observed river Water level at Diversion Tunnel-A inlet Dyke
- Joint invert foundation survey at Diversion Tunnel-A CH1+029 to 1+041 before pouring concrete
- Joint invert foundation survey at Diversion Tunnel-A CH:1+041 1+053before pouring concrete
- Joint survey for invert foundation at Diversion Tunnel-A CH: 1+113 to 1+125 before pouring concrete
- Joint survey for invert foundation at Diversion Tunnel-A CH: 1+137 to 1+149 before pouring concrete
- Checked survey control points Network at CT2 Adit tunnel and Tailrace tunnel 1
- Formwork verification at DTA inlet part 1 crown portion
- Joint formwork verification at DTA inlet CH: 0+002.3 to -0+012.7
- Verification of geological over break at CT-2 tunnel
- Joint survey for lean concrete at DTA CH: 1+256 to 1+290
- Observed river water level at Diversion tunnel's inlet and outlet
- Joint formwork verification of guide walls at coffer dam CH: 0+042 to 0+062
- Formwork verification for 1 meter invert concrete at DTA Ch: 0+173 to 0+185
- Joint topographic survey for current situation at CR-2 after backfilling
- Formwork verification for 1 meter invert concrete at DTA Ch: 1+185 to 1+197
- Topographic survey at UCHAAR Nullah for current situation

- Observed River Water level at Steel truss Bridge KASS
- Verification of switchyard as built survey
- Joint as built survey at Cable crane platform right bank
- · Verification of survey control network and geological over break at LBTT
- Verification of survey control network and geological over break at CT-2 tunnel
- Joint invert foundation survey at Diversion Tunnel-A CH: 0+357 to 0+369 before pouring concrete
- Joint invert foundation survey at Diversion Tunnel-A CH: 0+357 to 0+396 before pouring concrete
- Observed River Water level at Diversion tunnel Inlet Dyke
- Joint survey for invert foundation at Diversion Tunnel-A CH: 1+053 to 1+065 before pouring concrete
- Joint survey for invert foundation at Diversion Tunnel-A CH:1+065 to 1+077 before pouring concrete
- Joint topographic survey at Diversion Tunnel-B Inlet area before divert River
- Joint survey for invert foundation at Diversion Tunnel-A CH: 1+101 to 1+113 before pouring concrete
- Joint survey for invert foundation at diversion tunnel-A CH: 0+993 to 0+405 before pouring concrete
- Joint survey for invert foundation at Diversion tunnel-A CH: 1+149 to 1+161 before pouring concrete
- Joint survey for shotcrete quantity at A3-3 outlet
- Joint survey for shotcrete quantity at DTA outlet
- Survey for water flow measurement from DTB inlet to DTB outlet
- Topographic survey at dam site for river current situation
- Joint formwork verification for 1m invert concrete at DTA CH:0+561 to 0+573
- Joint as built survey for quantity calculations at Power Intake El: 985
- · Joint as built survey at power intake area
- Joint survey for lean concrete at Diversion Tunnel A CH: 1+390 to 1+420
- Joint formwork verification at starter dam guide walls CH: 0+022 to 0+42
- Joint formwork verification for 1m invert concrete at DTA CH:0+417 to 0+429
- Joint formwork verification at DTA inlet Ch: -0+018 to -0+035
- Observed high flood level at UCHAAR Nullah
- Observed River water level at KASS steel truss bridge
- Joint survey for invert foundation at Diversion tunnel-A CH: 0+369 to 0+381 before pouring concrete
- Joint survey for invert foundation at Diversion tunnel-A CH: 0+381 to 0+393 before pouring concrete
- Observed River water Level at Diversion tunnel inlet Dyke area
- Topographic survey at Switchyard area for main works-01
- Joint survey for invert foundation at Diversion Tunnel-A CH: 0+400 to 0+405 lean concrete
- Joint survey lean concrete at diversion Tunnel CH: 1+320 to 1+360 before pouring concrete
- Observed river water level at DTA & DTB inlet
- · Verification of survey control network at LBTT
- Verification of installed steel arches at DTB outlet

## vii. Revenue Survey

Revenue Verification at Shatial limits to end point of Reservoir

#### d) Geology and Geotechnical Section Activities

#### i. Dasu-MW-01

• Traffic Diversion Tunnel (Inlet)

Carried out subsurface geological mapping/data collected up to 0+982m.

• Traffic Diversion Tunnel (Outlet)

Carried out subsurface geological mapping/data collected up to 1+287m.

• Adit 3-2 (Inlet)

Carried out subsurface geological mapping/data collected up to 0+137m. Target length has been completed.

#### • Adit 3-2 (Outlet)

Carried out subsurface geological mapping/data collected up to 0+149m. Target length has been completed.

## Diversion Tunnel Right Bank Downstream (DTR D/S)

Carried out subsurface geological mapping/data collected up to 0+520m.

## • Diversion Tunnel Right Bank Upstream (DTR U/S)

Carried out subsurface geological mapping/data collected up to 0+045m.

#### ii. Dasu-MW-02

## • In-Situ Overcoring Test (GIST):

A meeting was held with CGGC & IVCC on 19<sup>th</sup> December, 2022 at DHC office regarding the in situ over coring test but no any documents have been submitted yet.

## • Service Tunnel-B (ST-B)

Geological mapping and collection of data from 0+127m to onward will continue after support works.

## • Connection Tunnel-02 (CT-02)

Carried out subsurface geological mapping/data collected up to 0+451m.

## • Tailrace Tunnel-1 Upstream (TRT1-U/S)

Carried out subsurface geological mapping/data collected up to 1+561m.

## • Tailrace Tunnel-1 Downstream (TRT1-D/S)

Carried out subsurface geological mapping/data collected up to 1+599m.

## • Tailrace Tunnel-2 Upstream (TRT2-U/S)

Carried out subsurface geological mapping/data collected up to 1+637m.

## • Tailrace Tunnel-2 Downstream (TRT2-D/S)

Carried out subsurface geological mapping/data collected up to 1+650m.

## • Connection Tunnel-1 Left ADFT (CT1-L)

Carried out subsurface geological mapping/data collected up to 0+67.5m.

## • Connection Tunnel-1 Right ADFT (CT1-R)

Carried out subsurface geological mapping/data collected up to 0+67.4m.

## Exhaust Shaft

Carried out subsurface geological mapping/data collected up to 0+023m.

#### iii. KKH-01

## • Logro Tunnel-A (K9+159)

Carried out subsurface geological mapping/data collected up to K9+393m.

## • K-4 Tunnel (K4+621)

Carried out subsurface geological mapping/data collected up to K4+415m.

#### iv. KKH-02

## Drilling/investigation for KKH-02 Tunnels by DID WAPDA

## • Shori Tunnel-1 (BV#47-1) Inlet Target 40m:

Preparation of access track to borehole location and water tank is in progress.

#### • Shori Tunnel-1 (BV#47-2) Outlet Target 30m:

Drilling progress is 50.0m, drilled from 0.00 to 50.0m.

Target depth of 50m has been completed.

Borehole terminated.

## • Summer tunnel (BH#51-1) Inlet Target 50m:

Drilling progress is 23.0m, drilled from 0.00.0m to 23.0m.

Net progress is 23.0m.

## • Summer tunnel (BV#51-4) Outlet Target 30m:

Drilling progress is 30.0m, drilled from 0.00 to 30.0m.

Target depth of 30m has been completed.

Borehole terminated.

#### • Rock Classification KKH-02:

Carried out jointly rock classification of access roads of KKH-02 from K0+000 to K0+399 at K40+840, access road K0+000 to K0+324 at K40+700, access road from K0+000 to K0+444 at K35+950, access road from K0+000 to K0+335 at K33+050, access road from K0+000 to K0+318 at K32+950 and main road KKH-02 from K37+120 to K37+800.

## **3.4.12 Meetings**

A list of meetings which were held during the month is shown in Appendix D.

## 3.4.13 Correspondence during the Reporting Period

A list of correspondence with WAPDA and the executing Contractors during the month is provided in Appendix E.

## 4 CONSTRUCTION ACTIVITIES

The following Contracts remained in progress during this month:

- Dasu-KKH-01
- Dasu-KKH-02
- Dasu-RAR-01
- Dasu-RAR-02
- Dasu-TL-01
- Dasu-MW-01
- Dasu-MW-02
- Dasu-LBRV-11
- Dasu-LBRV-12
- Dasu-PCI-01R
- Dasu RV
- Dasu EM-01

Overall Dasu HPP baseline schedule has been established based on the cost stated in PC-1 and schedule included in DHP-CSA 01 Amendment 4. Both physical and financial baseline S-Curves have been developed based on the overall baseline schedule as shown in Figures 6 and 7. Basic information of the baseline schedule is summarized in Table 4.1.

Table 4.1: Basic information of Dasu HPP Overall Baseline Schedule Rev.2 (R2)

|      | Information in PC-1 |                                                                     |                                                | Information of Baseline Schedule R3 $^{1)}$ |          |          |                    | R3 <sup>1)</sup>                |                                                            |
|------|---------------------|---------------------------------------------------------------------|------------------------------------------------|---------------------------------------------|----------|----------|--------------------|---------------------------------|------------------------------------------------------------|
| Item | Cost Items          |                                                                     | Contract                                       | Start                                       | Finish   | Duration | Cost <sup>2)</sup> | Weight by<br>Cost <sup>3)</sup> | Remarks                                                    |
| No   |                     |                                                                     |                                                | (DDMMYY)                                    | (DDMMYY) | Days     | M PKR              | (%)                             |                                                            |
|      | 1.1                 | Relocation of KKH                                                   | KKH-01                                         | 24-08-15                                    | 13-12-19 | 1,572    | 14,539             | 4.96%                           | EOT-2 Approved.                                            |
|      | 1.1                 | Relocation of KKH                                                   | KKH-02                                         | 15-05-20                                    | 13-05-22 | 728      | 16,265             | 5.55%                           |                                                            |
|      | 1.2                 | 132kV Transmission Line from Duber<br>Khawar to DHP                 | TL-01                                          | 02-11-15                                    | 17-05-20 | 1,658    | 1,785              | 0.61%                           | EOT-3 Approved.                                            |
|      |                     |                                                                     | RAR-01(Komila-Dam, 12km)                       | 24-08-15                                    | 16-07-20 | 1,788    | 2,714              | 0.93%                           | EOT-3 Approved.                                            |
|      |                     |                                                                     | RAR-02 (Dam - Uttar Gah)                       | 20-05-21                                    | 18-05-23 | 728      | 6,253              | 2.13%                           |                                                            |
|      | 1.3                 | Internal Roads and Bridges                                          | RAR-03 (Uttar Gah-Tangir)                      | 01-01-20                                    | 29-12-21 | 728      | 5,000              | 1.71%                           | Not commenced                                              |
| I    |                     |                                                                     | Dismantling 2 bridges at Kandia and<br>Largani | 01-01-21                                    | 31-12-21 | 364      | 1,000              | 0.34%                           | Not commenced                                              |
|      | 1.4                 | Project Colony & Infrastructure                                     | PCI-01R                                        | 20-05-19                                    | 17-05-21 | 728      | 4,900              | 1.67%                           | EOT-1 Approved.                                            |
|      | 1.4                 | Troject colony & milastructure                                      | PCI-02                                         | -                                           | -        | -        | 2,726              | 0.93%                           | Not commenced                                              |
|      | 1.5, 1.7            | Dam and Appurtant Structures (1.5)<br>HSS - Dam (1.7)               | MW-01                                          | 23-06-17                                    | 21-11-26 | 3,438    | 115,003            | 39.25%                          | EOT-2 Approved. EoT-3 (103d)<br>under Process.             |
|      | 1.6, 1.8            | Underground Powerhouse Complex (1.6)<br>HSS - Waterway and PH (1.8) | MW-02                                          | 23-06-17                                    | 18-06-26 | 3,282    | 64,426             | 21.99%                          | EOT-1 Approved. EoT-2 (105d) & EoT-3 (103d) under Process. |
|      | 1.9                 | Hydro-Mechanical & Electrical<br>Equipment                          | EM-01                                          | 20-05-20                                    | 19-06-25 | 1,856    | 52,456             | 17.90%                          | EoT-1 (391d) under Process.                                |
|      |                     |                                                                     | LBRV-11                                        | 26-12-18                                    | 04-12-20 | 709      | 1,121              | 0.38%                           | EOT-1 Approved.                                            |
| п    | 11.3                | Resettlement Development Cost                                       | LBRV-12                                        | 26-12-18                                    | 07-12-20 | 712      | 1,017              | 0.35%                           | EOT-1 Approved.                                            |
| 11   | C.111               | nesettlement beveropment cost                                       | Dasu-RV                                        | 18-06-19                                    | 15-12-20 | 546      | 655                | 0.22%                           | EoT-1 (517d) under Process.                                |
|      |                     |                                                                     | Other RVs (only 1741.9 MPKR of II.3)           | 26-12-18                                    | 22-12-21 | 1,092    | 3,139              | 1.07%                           | Not commenced                                              |
|      |                     |                                                                     | Total                                          |                                             |          |          | 292,999            | 100%                            |                                                            |

Scheduled overall progress of both physical and financial at the end of reporting month is summarized in the following Table:

Table 4.2: Dasu HPP Overall Progress at the end of this Month

| Description  | Physical Progress (%) | Financial Progress (%) |
|--------------|-----------------------|------------------------|
| Scheduled 1) | 45.7                  | 39.6                   |
| Actual       | 16.1                  | 13.4                   |

<sup>)</sup> Based on Dasu HPP Overall Baseline Schedule Rev 2 (R2). The progress has been revised according to EoT-1 of MW-01 & MW-02. The Financial progress based on work done certified to date excluding advance payment.

The Scheduled Progress mentioned in the table above is in accordance with the contract programs/ or revised contract programs based on the EoT's granted. The status of progress and the major activities of each contract undertaken during this month are described hereinafter.

#### 4.1 Dasu-KKH-01: Relocation of Karakoram Highway from KM 0+000 to KM 25+200

#### 4.1.1 General Contract Data of KKH-01

General Contract Data of this package is summarized in the following Table:

Table 4.3: General Contract Data of DASU-KKH-01

| Item                                      | Data                                                        |
|-------------------------------------------|-------------------------------------------------------------|
| Contract Number                           | ICB No. DASU-KKH-01                                         |
| Contract Name                             | Relocation of Karakoram Highway (KKH) RD 0+000 to RD 25+200 |
| Contractor                                | China Civil Engineering Construction Corporation (CCECC)    |
| Contract Agreement Signed                 | March 16, 2015                                              |
| Commencement Date                         | Aug 24, 2015                                                |
| Contract Price                            | PKR 14,538,852,307/-                                        |
| Time of Completion                        | 546 Days                                                    |
| Contract Completion Date                  | Feb 20, 2017                                                |
| Extension of Time (EOT)                   | 1026 days                                                   |
| Revised Completion Date as per EOT        | December 13, 2019 (EOT-2)                                   |
| Construction Supervision Consultant (CSC) | Dasu Hydropower Consultants                                 |

#### 4.1.2 Progress Status of KKH-01

The progress of DASU-KKH-01 during this month is summarized in the following Table:

Table 4.4: Progress of KKH-01 this Month

| Package             | Elapsed Time |       | Actual Work Progress Prior to | Work Progress during this<br>Month |               | Work Progress up to this<br>Month |               |
|---------------------|--------------|-------|-------------------------------|------------------------------------|---------------|-----------------------------------|---------------|
| Package             | Month        | (%)   | this Month (%)                | Scheduled<br>(%)                   | Actual<br>(%) | Scheduled<br>(%)                  | Actual<br>(%) |
| ICB No. DASU-KKH-01 | 90.3         | 174.7 | 32.8                          | -                                  | 0.15          | 100.0                             | 32.9          |