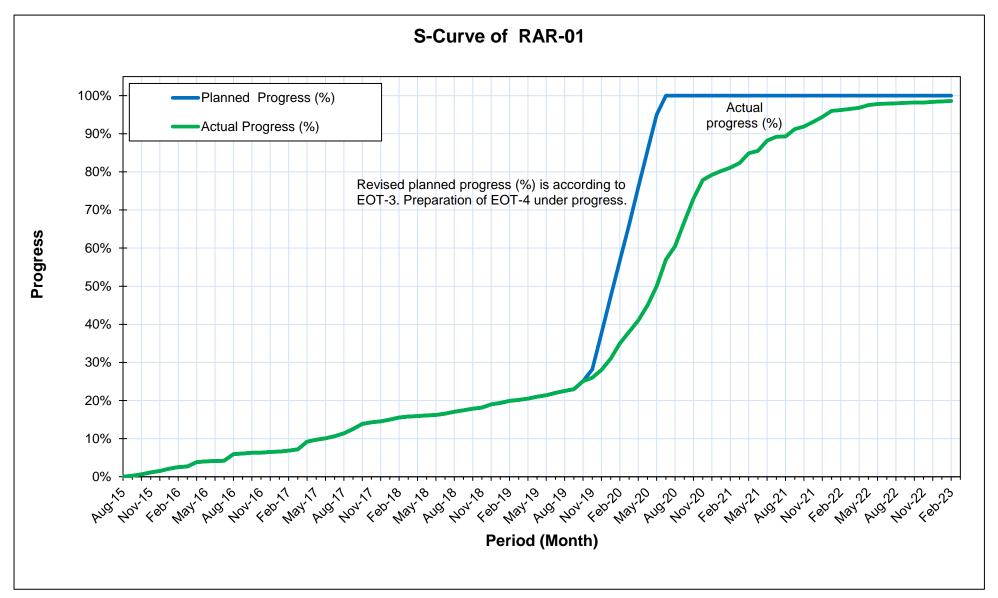

| 0            | 1111111 |              | 1111111  |        |                                         |                                          | <b>⊷</b> l Hando     |
| Actual Level of Effort | Remaining Work                                 |          | Р          | age 6 of 6 |             |              | TAS     | SK filter:   | All Acti | vities |                                         |                                          |                      |
| Actual Work            | Critical Remaining Work                        |          |            |            |             |              |         |              |          |        |                                         | C                                        | Oracle Corpora       |

Gantt Chart of Dasu-RAR-01 (6 of 6)



Figure 13: S Curve for Dasu-RAR-01



Figure 14: S Curve for Dasu-RAR-02

Figure 14 [1/4]



Figure 15: Gantt Chart of Dasu-TL-01 (1 of 4)

#### Figure 14 [2/4]



Gantt Chart of Dasu-TL-01 (2 of 4)

#### Figure 14 [3/4]



Gantt Chart of Dasu-TL-01 (3 of 4)

# Figure 14 [4/4]

| TLGS         |                       |                                                                 |                |             |       | MP    | R TL-01                                                                                                    |
|--------------|-----------------------|-----------------------------------------------------------------|----------------|-------------|-------|-------|-------------------------------------------------------------------------------------------------------