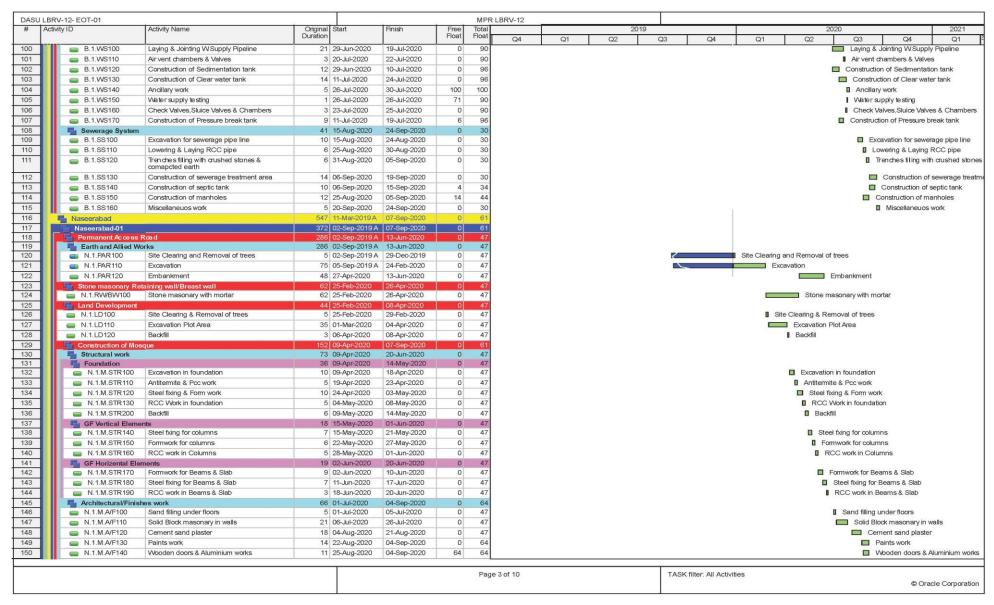

|                                |             |               |                | e 13 of 14 |    |     | T   | SK filter: All Ac | 100040000 |                  |                                         |               |            |

### Figure 20 [14/14]





Figure 22: S-Curve for LBRV-11

Figure 22 [1/10]



Figure 23: Gantt Chart of Dasu-LBRV-12 (1 of 10)

#### Figure 22 [2/10]



#### Figure 22 [3/10]



## Figure 22 [4/10]

|       | V-12- EOT-01            |                                                                      | 8                    | 333                        |                            |               |                | LBRV-12   |     |                  |           |             |                 |     |        |               |                |                                        |