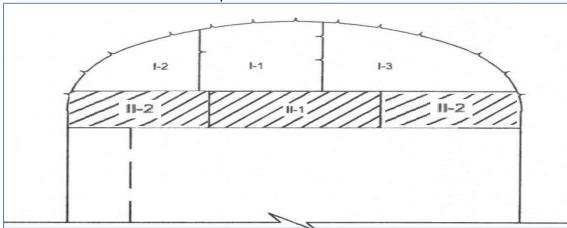

| Item                                                                     | Features                                                                     |
|--------------------------------------------------------------------------|------------------------------------------------------------------------------|
| - Intake gantry crane                                                    | 1 No, for operation of stop logs and trash racks                             |
| Power Tunnel                                                             |                                                                              |
| - Number and Shape                                                       | 2 No, circular (After complete Stage II: 4no)                                |
| - Size and Lining                                                        | D=12 m, concrete lined                                                       |
| - Steel manifolds and branch pies                                        | 4 No, D=12.5 m to 5.5 m                                                      |
| - Average Length incl. shaft                                             | 450 m                                                                        |
| Power Generation                                                         |                                                                              |
| - Installed Capacity                                                     | 2,160 MW (after completion of Stage II: 4,320 MW)                            |
| - Generating Units                                                       | 6 No (after completion of Stage II: 12 No), Francis turbines                 |
| - Generating Unit Capacity                                               | 360 MW, 166.7 rpm                                                            |
| - Powerhouse Location                                                    | Underground, left bank                                                       |
| - Powerhouse Cavern L x W x H                                            | 212 m (424 m) × 31 m × 62 m                                                  |
| - Transformer Cavern L x W x H                                           | 212 m (424 m) × 22 m × 33.5 m                                                |
| - Maximum Gross Head under 12-unit operation                             | 187.17 m                                                                     |
| - Design Head                                                            | 179.51 m                                                                     |
| - Rated Discharge                                                        | 1,335 m <sup>3</sup> /s for 6 units, 2,670 m <sup>3</sup> /s for 12 units    |
| - Rated Voltage                                                          | 16.5 kV                                                                      |
| - Annual Energy Production Pre-Basha                                     | 12,225 GWh (18,432 GWh)                                                      |
| - Plant Factor                                                           | 49%                                                                          |
| Tailrace Tunnel                                                          |                                                                              |
| - Number and shape                                                       | 2 No (after completion of Stage II 4 No), D-shaped                           |
| - Size and lining                                                        | 10 m (W) x12.5 m (H) concrete lined                                          |
| - Discharge per Tunnel                                                   | 667.5 m <sup>3</sup> /s                                                      |
| - Average Length                                                         | 2,152 m incl. draft tunnel                                                   |
| - Surge Chamber                                                          | 2 No (after completion of Stage II: 4 No), D=37 m, H=56 m                    |
| - Surge Chamber Stop logs                                                | 4 No slide, 6.2 m (W) x 7.8 m (H) with gantry crane                          |
| - Tailrace Outlet Gates                                                  | 4 No (after completion of Stage II: 8 No) fixed wheel, 9.0 m (W) x 8.0 m (H) |
| Tail Water Level                                                         |                                                                              |
| - Flood Water Level under SCF                                            | EL. 778.39 m                                                                 |
| - Tail water level under 12-unit operation                               | EL. 762.83 m                                                                 |
| - Tail water level under 3-unit operation                                | EL. 759.24 m                                                                 |
| Power Transmission                                                       |                                                                              |
| - Transmission Voltage                                                   | 765 kV (AC)                                                                  |
| - Powerhouse Substation                                                  | 765 kV GIS, Underground                                                      |
| - Take-off Switchyard                                                    | 765 kV AIS, Surface                                                          |
| Relocation of Karakoram Highway (KKH)                                    | 62 km                                                                        |
| Right Bank Access road from Komila to Uttar<br>Gah Via Dam Crest         | 81 km                                                                        |
| Major Project Roads                                                      |                                                                              |
| - Access to Left Abutment of Dam Crest from Relocated KKH via Switchyard | 2.4 km                                                                       |