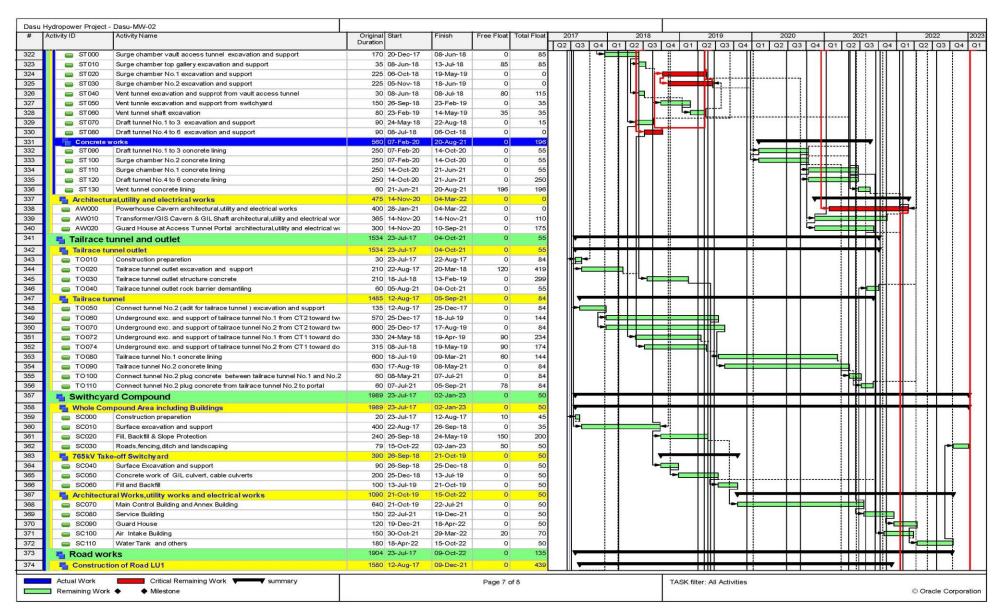

|
|              |                       |                                                                 |                |             |       |       |                                                                                                            |

Figure 15 [1/1]



Figure 16: S Curve for Dasu-TL-01

Figure 16 [1/6]



Figure 17: Gantt Chart of Dasu-MW-01 (1 of 6)

Figure 16 [2/6]



Gantt Chart of Dasu-MW-01 (2 of 6)

Figure 16 [3/6]



Figure 16 [4/6]



Gantt Chart of Dasu-MW-01 (4 of 6)

Figure 16 [5/6]



Figure 16 [6/6]





Figure 18: S-Curve for MW-01

Figure 18 [1/8]



Figure 19: Gantt Chart of Dasu-MW-02 (1 of 8)

Figure 18 [2/8]



Figure 18 [3/8]



Figure 18 [4/8]



Figure 18 [5/8]



Figure 18 [6/8]



Figure 18 [7/8]



#### Figure 18 [8/8]





Figure 20: S-Curve for MW-02

#### Figure 20 [1/14]



Figure 21: Gantt Chart of Dasu-LBRV-11 (1 of 14)

#### Figure 20 [2/14]



Gantt Chart of Dasu-LBRV-11 (2 of 14)

#### Figure 20 [3/14]



## Figure 20 [4/14]

| J LBR<br>Activi |                       | Activity Name                                          | Original