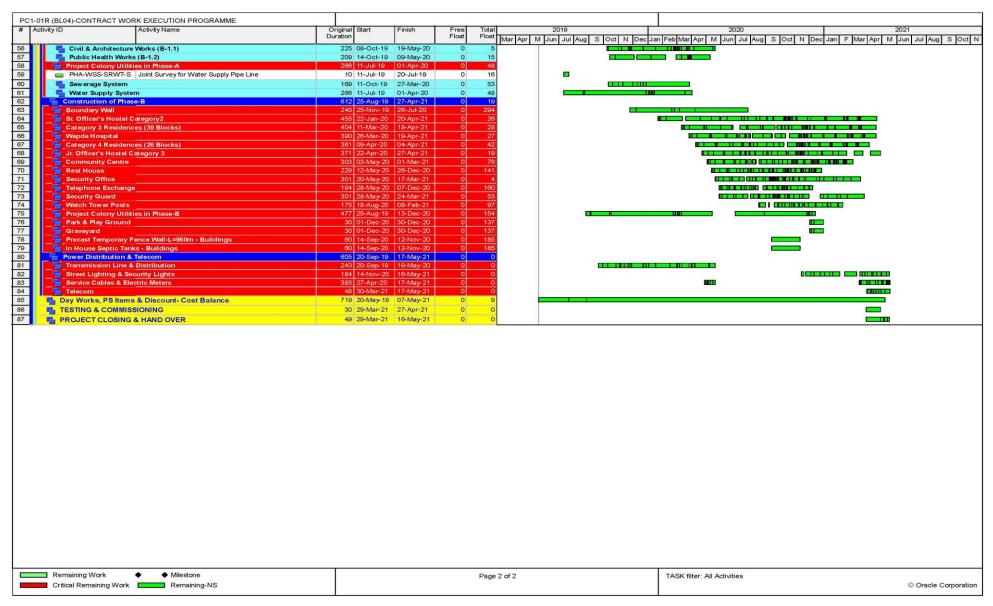

#### 4.2.2 Progress Status of KKH-02

The progress of KKH-02 during this month is summarized in the following Table:

Table 4.7: Progress of KKH-02 this Month

| Package             | Elapsed | Time | Actual Work                      | Work Progre<br>Mont |               | Work Progre<br>this Mo |               |
|---------------------|---------|------|----------------------------------|---------------------|---------------|------------------------|---------------|
| rackaye             | Month   | (%)  | Progress Prior to this Month (%) | Scheduled<br>(%)    | Actual<br>(%) | Scheduled<br>(%)       | Actual<br>(%) |
| ICB No. DASU-KKH-02 | 9.5     | 39.8 | 1.4                              | 4.71                | 0.72          | 27.4                   | 2.1           |

<sup>-</sup> The Contract has been commenced on 20<sup>th</sup> May 2021.

#### 4.2.3 Major Activities of KKH-02

The major construction activities undertaken during this month were:

- Blasting and Excavation work is continued from k24+700 to onward.
- Excavation and blasting work at k26+370 are continue. Work is stopped from K26+370 to reverse direction and k28+600 to onward direction due to nonpayment of local houses in ROW.

<sup>-</sup> S-Curves of DASU-KKH-01 is shown in Figure-10

- Excavation and blasting work from K33+520 to reverse direction & k33+800 to onward is continue.
- Blasting and Excavation work from k36+400 to onward, k42+650 to onward & k42+400 to reverse direction is continued.

# 4.3 Dasu-RAR-01: Construction of Right Bank Access Road from Komila to Dam Site4.3.1 General Contract Data of RAR-01

General Contract Data of this package is summarized in the following Table:

Table 4.8: General Contract Data of DASU-RAR-01