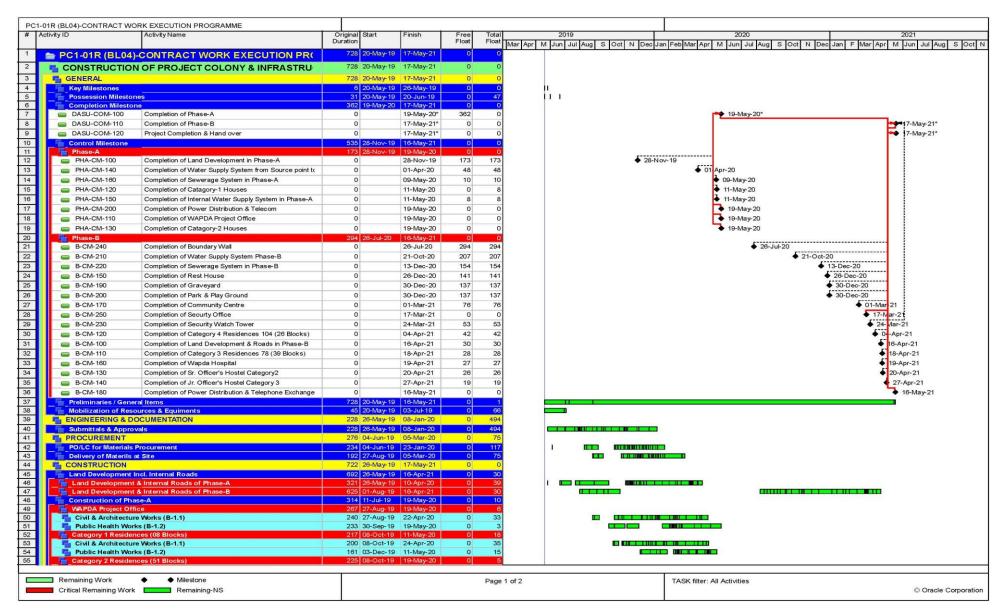

#### 4.1.4 Location wise Current Status of KKH-01

The following Table provides information of section wise current status, current issues, possible further issues and action currently undertaken.

Table 4.5: Location wise Status (KKH-01)

| No. | Section                  | Issue                                                                                                                       | Measures                                                                                                                                 | Present Status and What Action to be Taken                                                                    |
|-----|--------------------------|-----------------------------------------------------------------------------------------------------------------------------|------------------------------------------------------------------------------------------------------------------------------------------|---------------------------------------------------------------------------------------------------------------|
|     |                          | Unfavorable Geological and<br>Topographical conditions faced at<br>KKH-01 from K17+100 to K17+600                           | Based on the Contractor's request with his letter ref.19-024, dated 16.02.2019, a geological study was made by DHC Expert.               | Uchar-A Detail Design is submitted and waiting for additional Geological Investigation.                       |
| 1.  | K16+000<br>to<br>K20+600 | Re-location of the Uchar Bridge.<br>(Uchar Nallah).                                                                         | Uchar Bridge Construction at new Location.                                                                                               | Preparatory works and mobilization in progress. Slope protection on right side pier 01 started and continued. |
|     | K20+600                  | Stoppage of excavation at K20+500 due to additional land acquisition to remove the unstable rock slope. (Barseen to Uchar). | Revised location of Barseen bridge is proposed.                                                                                          | Preparatory works and mobilization in progress.                                                               |
| 2.  | K20+600<br>to<br>K24+710 | Proposal of new bridge to avoid the passing in the unstable slope area of the Dugah Nullah. (Kaigah to Barseen)             | The proposal of new bridge crossing Dugah Nullah has been prepared by DHC and the Bridge proposal option 2 was approved by the Employer. | Preparatory works and mobilization in progress.                                                               |

#### 4.2 Dasu-KKH-02: Construction of relocated KKH -02 (K24 to K61)

#### 4.2.1 General Contract Data of KKH-02

General Contract Data of this package is summarized in the following Table.

Table 4.6: General Contract Data of Dasu-KKH-02

| Item                                      | Data                                          |
|-------------------------------------------|-----------------------------------------------|
| Contract Number                           | ICB No. Dasu-KKH-02                           |
| Contract Name                             | Construction of Relocated KKH-02 (K24 to K61) |
| Contractor                                | China Gezhouba Group Co. Ltd. [CGGC]          |
| Contract Agreement Signed                 | April 25, 2017                                |
| Commencement Date                         | May 15, 2022                                  |
| Contract Price                            | PKR 16,264,917,100/-                          |
| Time of Completion                        | 728 Days                                      |
| Contract Completion Date                  | May 12, 2024                                  |
| Extension of Time (EOT)                   | N/A                                           |
| Revised Completion Date as per EOT        | N/A                                           |
| Construction Supervision Consultant (CSC) | Dasu Hydropower Consultants                   |

S-Curves of DASU-KKH-01 is shown in Figure-10