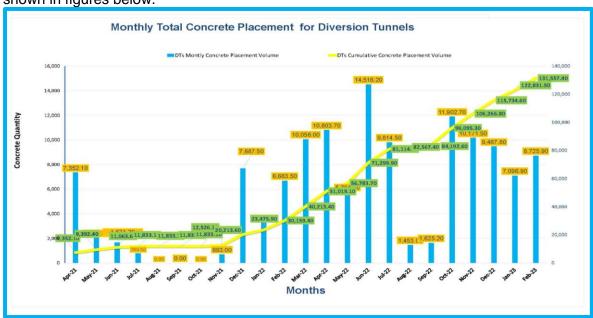

## **Salient Features of the Project**

| Item                                   | Features                                                                                            |
|----------------------------------------|-----------------------------------------------------------------------------------------------------|
|                                        |                                                                                                     |
| - Catchment Area at Dam Site           | 158,800 km <sup>2</sup>                                                                             |
| - Average Discharge at Dam Site        | 2,102 m³/s                                                                                          |
| - Safety Check Flood (SCF) Pre-Basha   | 51,957 m <sup>3</sup> /s                                                                            |
| - Basic Design Flood (BDF) Pre-Basha   | 24,932 m <sup>3</sup> /s                                                                            |
| Reservoir                              |                                                                                                     |
| - Gross Storage Capacity (El.950m)     | 1.41x 10 <sup>9</sup> m <sup>3</sup>                                                                |
| - Operational Storage Capacity         | 0.82x 10 <sup>9</sup> m <sup>3</sup>                                                                |
| Water Level                            |                                                                                                     |
| - Flood Water Level under SCF          | EL. 959.46 m                                                                                        |
| - Flood Water Level under BDF          | EL. 951.28 m                                                                                        |
| - Full Supply Level (FSL)              | EL. 950.00 m                                                                                        |
| - Low Water Level (LWL)                | EL. 900.00 m                                                                                        |
| Diversion Tunnel (revised)             |                                                                                                     |
| - No. and Shape                        | 2 No, D-shape                                                                                       |
| - Size and Lining                      | 20 m (W) x 23 m (H), Invert concrete and shotcrete lined                                            |
| - Length                               | Tunnel-A: 1,508 m, Tunnel-B: 1,333 m                                                                |
| Main Dam                               |                                                                                                     |
| - Location                             | N = 35°19′6.61"<br>E = 73°11′41.33"                                                                 |
| - Type                                 | Gravity Dam, RCC type                                                                               |
| - Maximum Height above Foundation      | 242 m                                                                                               |
| - Crest Elevation/Length (Curved)      | EL. 957.0 m/570.0 m                                                                                 |
| - RCC Volume                           | 4.08 x 10 <sup>6</sup> m <sup>3</sup>                                                               |
| Spillway                               |                                                                                                     |
| - Number of Bays                       | 8                                                                                                   |
| - Spillway Gates                       | Radial, 16.5 m (W) x 22.4 m (H)                                                                     |
| - Spillway Stoplog                     | 1 No. (Slide, 16.5 m (W) x 22.0 m (H) with gantry crane)                                            |
| - Maximum Discharge Capacity under SCF | 45,097 m <sup>3</sup> /s                                                                            |
| - Plunge Pool                          | 162.26 m from dam toe                                                                               |
| Low Level Outlet                       |                                                                                                     |
| - Number and Size                      | 9 No. (Circular, 6.4 m diameter, L=180.233 m)                                                       |
| - Type and Size of Gates               | Maintenance gates: fixed wheel, 8.4 m (W) x 8.4 m (H)                                               |
|                                        | Guard gates: fixed wheel, 5.1 m (W) x 6.4 m (H)                                                     |
|                                        | Regulating gates: Radial, 5.1 m (W) x 6.4 m (H)                                                     |
| - Discharge Capacity under SCF         | 12,157 m <sup>3</sup> /s by 9-LLO at El.955.67 m<br>2,756 m <sup>3</sup> /s by 2-LLO at El.959.46 m |
| Flushing Tunnel                        |                                                                                                     |
| - Number and Size                      | 2 No. (Circular, 9.5 m diameter, L = 820 m / 680 m)                                                 |
| - Type and Size of Gates               | Stop logs: 4.75 m (W) x 9.5 m (H)                                                                   |
|                                        | Guard/Regulating gates: Roller, 4.0 m (W) x 9.5 m (H)                                               |
| - Discharge Capacity under free flow   | 1,060 m <sup>3</sup> /s per tunnel                                                                  |
| Power Intake                           |                                                                                                     |
| - Number and Shape                     | 5 No, D=12 m, Flatbed type (1 No. for Future Extension)                                             |
| - Removable Trash rack                 | 4 sets                                                                                              |
| - Intake service gates                 | 2 No, fixed wheel, 9.5 m (W) x 12.5 m (H) (finally 4 No.)                                           |
| - Intake maintenance stop log          | 2 No, slide, 9.5 m (W) x 12.5 m (H)                                                                 |