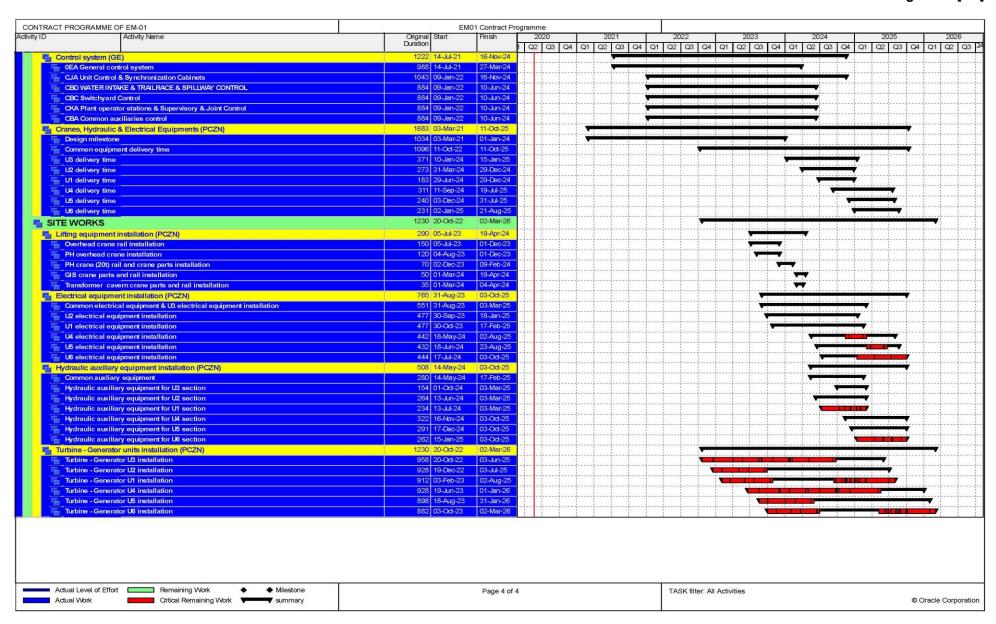

| 4.5  |                        | SU-TL-01: 132 kV Single Circuit Transmission Line and Grid Station from vitchyard Dubair Khwar to Proposed Grid Station Dasu | 42 |
|------|------------------------|------------------------------------------------------------------------------------------------------------------------------|----|
| 4.5  |                        | General Contract Data of TL-01                                                                                               |    |
|      | 5.2                    | Progress Status of TL-01                                                                                                     |    |
| 4.5  | 5.3                    | Major Activities of TL-01                                                                                                    |    |
| 4.5  | 5.4                    | Location wise Current Status of TL-01                                                                                        | 48 |
| 4.6  |                        | SU-MW-01: Main Hydraulic Structure, Spillway, Low Level Outlets, River                                                       | 40 |
|      |                        | versions and Hydraulic Steel Structures                                                                                      |    |
| 4.6  |                        | General Contract Data of MW-01                                                                                               |    |
|      | 5.2                    | Progress Status of MW-01                                                                                                     |    |
|      | 5.3<br>5.4             | Major Activities of MW-01Location wise Current Status of MW-01                                                               |    |
|      | 5. <del>4</del><br>5.5 | Summary of Varied Works of MW-01                                                                                             |    |
|      | 5.6<br>6.6             | Summary of Daily Work Records of MW-01                                                                                       |    |
| 4.7  |                        | SU-MW-02: Underground Power Complex, Tunnels and Hydraulic Steel                                                             |    |
| 4.7  |                        | ructures                                                                                                                     | 58 |
| 4.7  | 7.1                    | General Contract Data of MW-02                                                                                               | 58 |
| 4.7  | 7.2                    | Progress Status of MW-02                                                                                                     | 59 |
| 4.7  | 7.3                    | Major Activities of MW-02                                                                                                    | 59 |
|      | 7.4                    | Location wise Status of MW-02                                                                                                |    |
|      | 7.5                    | Summary of Daily Work Records of MW-02                                                                                       |    |
| 4.7  | 7.6                    | Dewatering Record                                                                                                            | 67 |
| 4.8  | Da                     | su-LBRV-11: Resettlement Villages (Khoshe, Logro & Uchar)                                                                    | 68 |
| 4.8  | 3.1                    | General Contract Data of LBRV-11                                                                                             | 68 |
| 4.8  | 3.2                    | Progress Status of LBRV-11                                                                                                   | 68 |
| 4.8  | 3.3                    | Major Activities of LBRV-11                                                                                                  | 68 |
| 4.8  | 3.4                    | Location wise Status of LBRV-11                                                                                              | 68 |
| 4.9  | Da                     | su-LBRV-12: Resettlement Villages (Barseen, Nasirabad & Kaigah/Dhaar)                                                        |    |
| 4.9  |                        | General Contract Data of LBRV-12                                                                                             |    |
|      | 9.2                    | Progress Status of LBRV-12                                                                                                   |    |
|      | 9.3                    | Major Activities of LBRV-12                                                                                                  |    |
|      | 9.4                    | Location wise Status of LBRV-12                                                                                              |    |
| 4.10 | Da                     | su-PCI-01R: Construction of Project Colony and Infrastructure                                                                |    |
| 4.1  | 10.1                   | General Contract Data of PCI-01R                                                                                             |    |
|      | 10.2                   | Progress Status of PCI-01R                                                                                                   |    |
|      | 10.3                   | Major Activities of PCI-01R                                                                                                  |    |
|      | 10.4                   | Location wise Status of PCI-01R                                                                                              |    |
| 4.11 |                        | su-RV: Resettlement of Village Couching and Construction of Spatial Muse                                                     |    |
| 4.1  | <br>11.1               | General Contract Data of RV                                                                                                  |    |
|      | 11.2                   | Progress Status of RV                                                                                                        |    |
| 4.1  | 11.3                   | Major Activities of RV                                                                                                       |    |
| 4.1  | 11.4                   | Location wise Status of Dasu RV                                                                                              |    |
| 4.12 |                        | su-EM-01: Procurement of Plant of Plant Design, Supply, Installation, Testin                                                 |    |
| 4    |                        | ommissioning Hydro-Mechanical and Electrical Equipment                                                                       |    |
|      | 12.1                   | General Contract Data of EM-01                                                                                               |    |
|      | 12.2<br>12.3           | Progress Status of EM-01                                                                                                     |    |
|      | 12.3<br>12.4           | Summary of Daily Work Records of E&M - 01 Civil Works                                                                        |    |
|      | 12.5                   | Equipment Detail                                                                                                             |    |