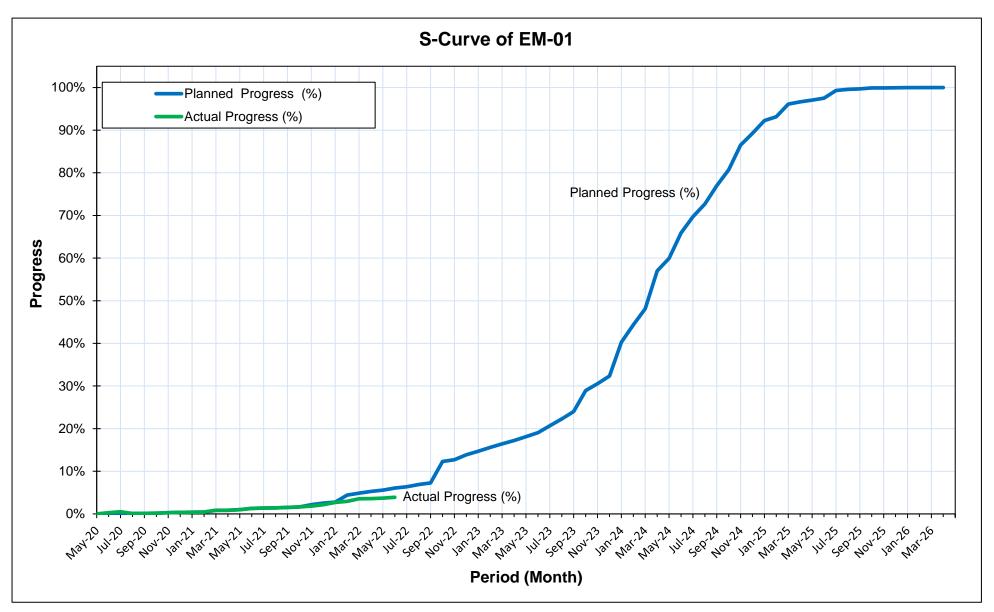

| 4.5  |                        | SU-TL-01: 132 kV Single Circuit Transmission Line and Grid Station from vitchyard Dubair Khwar to Proposed Grid Station Dasu | 42 |
|------|------------------------|------------------------------------------------------------------------------------------------------------------------------|----|
| 4.5  |                        | General Contract Data of TL-01                                                                                               |    |
|      | 5.2                    | Progress Status of TL-01                                                                                                     |    |
| 4.5  | 5.3                    | Major Activities of TL-01                                                                                                    |    |
| 4.5  | 5.4                    | Location wise Current Status of TL-01                                                                                        | 48 |
| 4.6  |                        | SU-MW-01: Main Hydraulic Structure, Spillway, Low Level Outlets, River                                                       | 40 |
|      |                        | versions and Hydraulic Steel Structures                                                                                      |    |
| 4.6  |                        | General Contract Data of MW-01                                                                                               |    |
|      | 5.2                    | Progress Status of MW-01                                                                                                     |    |
|      | 5.3<br>5.4             | Major Activities of MW-01Location wise Current Status of MW-01                                                               |    |
|      | 5. <del>4</del><br>5.5 | Summary of Varied Works of MW-01                                                                                             |    |
|      | 5.6<br>6.6             | Summary of Daily Work Records of MW-01                                                                                       |    |
| 4.7  |                        | SU-MW-02: Underground Power Complex, Tunnels and Hydraulic Steel                                                             |    |
| 4.7  |                        | ructures                                                                                                                     | 58 |
| 4.7  | 7.1                    | General Contract Data of MW-02                                                                                               | 58 |
| 4.7  | 7.2                    | Progress Status of MW-02                                                                                                     | 59 |
| 4.7  | 7.3                    | Major Activities of MW-02                                                                                                    | 59 |
|      | 7.4                    | Location wise Status of MW-02                                                                                                |    |
|      | 7.5                    | Summary of Daily Work Records of MW-02                                                                                       |    |
| 4.7  | 7.6                    | Dewatering Record                                                                                                            | 67 |
| 4.8  | Da                     | su-LBRV-11: Resettlement Villages (Khoshe, Logro & Uchar)                                                                    | 68 |
| 4.8  | 3.1                    | General Contract Data of LBRV-11                                                                                             | 68 |
| 4.8  | 3.2                    | Progress Status of LBRV-11                                                                                                   | 68 |
| 4.8  | 3.3                    | Major Activities of LBRV-11                                                                                                  | 68 |
| 4.8  | 3.4                    | Location wise Status of LBRV-11                                                                                              | 68 |
| 4.9  | Da                     | su-LBRV-12: Resettlement Villages (Barseen, Nasirabad & Kaigah/Dhaar)                                                        |    |
| 4.9  |                        | General Contract Data of LBRV-12                                                                                             |    |
|      | 9.2                    | Progress Status of LBRV-12                                                                                                   |    |
|      | 9.3                    | Major Activities of LBRV-12                                                                                                  |    |
|      | 9.4                    | Location wise Status of LBRV-12                                                                                              |    |
| 4.10 | Da                     | su-PCI-01R: Construction of Project Colony and Infrastructure                                                                |    |
| 4.1  | 10.1                   | General Contract Data of PCI-01R                                                                                             |    |
|      | 10.2                   | Progress Status of PCI-01R                                                                                                   |    |
|      | 10.3                   | Major Activities of PCI-01R                                                                                                  |    |
|      | 10.4                   | Location wise Status of PCI-01R                                                                                              |    |
| 4.11 |                        | su-RV: Resettlement of Village Couching and Construction of Spatial Muse                                                     |    |
| 4.1  | <br>11.1               | General Contract Data of RV                                                                                                  |    |
|      | 11.2                   | Progress Status of RV                                                                                                        |    |
| 4.1  | 11.3                   | Major Activities of RV                                                                                                       |    |
| 4.1  | 11.4                   | Location wise Status of Dasu RV                                                                                              |    |
| 4.12 |                        | su-EM-01: Procurement of Plant of Plant Design, Supply, Installation, Testin                                                 |    |
| 4    |                        | ommissioning Hydro-Mechanical and Electrical Equipment                                                                       |    |
|      | 12.1                   | General Contract Data of EM-01                                                                                               |    |
|      | 12.2<br>12.3           | Progress Status of EM-01                                                                                                     |    |
|      | 12.3<br>12.4           | Summary of Daily Work Records of E&M - 01 Civil Works                                                                        |    |
|      | 12.5                   | Equipment Detail                                                                                                             |    |