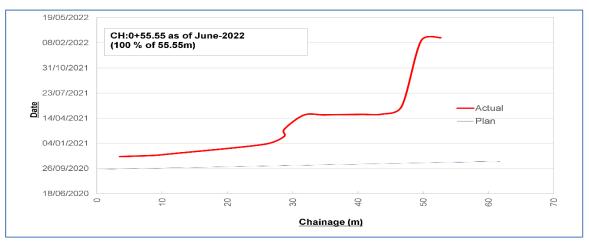

| 4.5  |                        | SU-TL-01: 132 kV Single Circuit Transmission Line and Grid Station from vitchyard Dubair Khwar to Proposed Grid Station Dasu | 42 |
|------|------------------------|------------------------------------------------------------------------------------------------------------------------------|----|
| 4.5  |                        | General Contract Data of TL-01                                                                                               |    |
|      | 5.2                    | Progress Status of TL-01                                                                                                     |    |
| 4.5  | 5.3                    | Major Activities of TL-01                                                                                                    |    |
| 4.5  | 5.4                    | Location wise Current Status of TL-01                                                                                        | 48 |
| 4.6  |                        | SU-MW-01: Main Hydraulic Structure, Spillway, Low Level Outlets, River                                                       | 40 |
|      |                        | versions and Hydraulic Steel Structures                                                                                      |    |
| 4.6  |                        | General Contract Data of MW-01                                                                                               |    |
|      | 5.2                    | Progress Status of MW-01                                                                                                     |    |
|      | 5.3<br>5.4             | Major Activities of MW-01Location wise Current Status of MW-01                                                               |    |
|      | 5. <del>4</del><br>5.5 | Summary of Varied Works of MW-01                                                                                             |    |
|      | 5.6<br>6.6             | Summary of Daily Work Records of MW-01                                                                                       |    |
| 4.7  |                        | SU-MW-02: Underground Power Complex, Tunnels and Hydraulic Steel                                                             |    |
| 4.7  |                        | ructures                                                                                                                     | 58 |
| 4.7  | 7.1                    | General Contract Data of MW-02                                                                                               | 58 |
| 4.7  | 7.2                    | Progress Status of MW-02                                                                                                     | 59 |
| 4.7  | 7.3                    | Major Activities of MW-02                                                                                                    | 59 |
|      | 7.4                    | Location wise Status of MW-02                                                                                                |    |
|      | 7.5                    | Summary of Daily Work Records of MW-02                                                                                       |    |
| 4.7  | 7.6                    | Dewatering Record                                                                                                            | 67 |
| 4.8  | Da                     | su-LBRV-11: Resettlement Villages (Khoshe, Logro & Uchar)                                                                    | 68 |
| 4.8  | 3.1                    | General Contract Data of LBRV-11                                                                                             | 68 |
| 4.8  | 3.2                    | Progress Status of LBRV-11                                                                                                   | 68 |
| 4.8  | 3.3                    | Major Activities of LBRV-11                                                                                                  | 68 |
| 4.8  | 3.4                    | Location wise Status of LBRV-11                                                                                              | 68 |
| 4.9  | Da                     | su-LBRV-12: Resettlement Villages (Barseen, Nasirabad & Kaigah/Dhaar)                                                        |    |
| 4.9  |                        | General Contract Data of LBRV-12                                                                                             |    |
|      | 9.2                    | Progress Status of LBRV-12                                                                                                   |    |
|      | 9.3                    | Major Activities of LBRV-12                                                                                                  |    |
|      | 9.4                    | Location wise Status of LBRV-12                                                                                              |    |
| 4.10 | Da                     | su-PCI-01R: Construction of Project Colony and Infrastructure                                                                |    |
| 4.1  | 10.1                   | General Contract Data of PCI-01R                                                                                             |    |
|      | 10.2                   | Progress Status of PCI-01R                                                                                                   |    |
|      | 10.3                   | Major Activities of PCI-01R                                                                                                  |    |
|      | 10.4                   | Location wise Status of PCI-01R                                                                                              |    |
| 4.11 |                        | su-RV: Resettlement of Village Couching and Construction of Spatial Muse                                                     |    |
| 4.1  | <br>11.1               | General Contract Data of RV                                                                                                  |    |
|      | 11.2                   | Progress Status of RV                                                                                                        |    |
| 4.1  | 11.3                   | Major Activities of RV                                                                                                       |    |
| 4.1  | 11.4                   | Location wise Status of Dasu RV                                                                                              |    |
| 4.12 |                        | su-EM-01: Procurement of Plant of Plant Design, Supply, Installation, Testin                                                 |    |
| 4    |                        | ommissioning Hydro-Mechanical and Electrical Equipment                                                                       |    |
|      | 12.1                   | General Contract Data of EM-01                                                                                               |    |
|      | 12.2<br>12.3           | Progress Status of EM-01                                                                                                     |    |
|      | 12.3<br>12.4           | Summary of Daily Work Records of E&M - 01 Civil Works                                                                        |    |
|      | 12.5                   | Equipment Detail                                                                                                             |    |