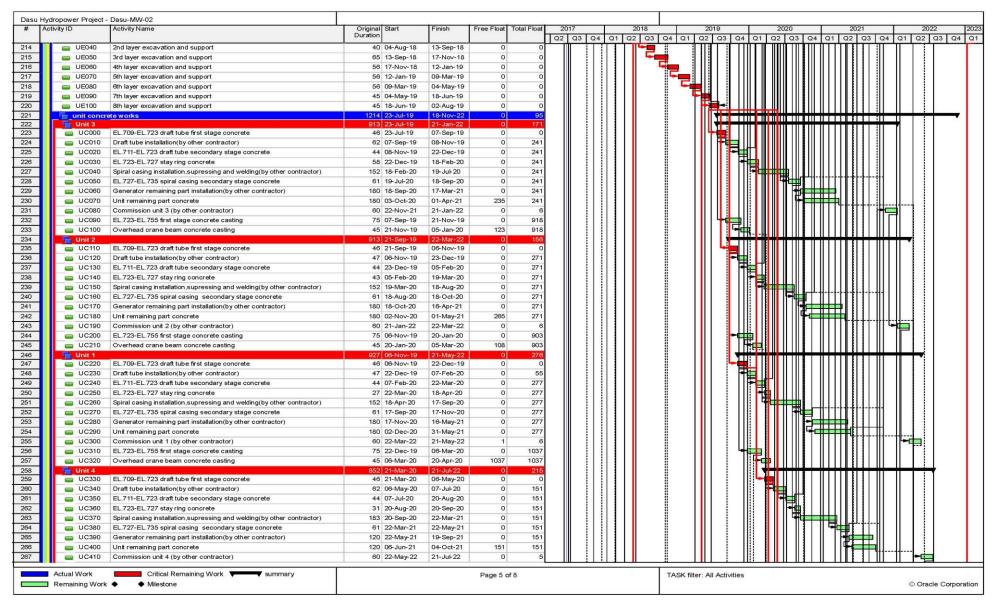

| 4.5  |                        | SU-TL-01: 132 kV Single Circuit Transmission Line and Grid Station from vitchyard Dubair Khwar to Proposed Grid Station Dasu | 42 |
|------|------------------------|------------------------------------------------------------------------------------------------------------------------------|----|
| 4.5  |                        | General Contract Data of TL-01                                                                                               |    |
|      | 5.2                    | Progress Status of TL-01                                                                                                     |    |
| 4.5  | 5.3                    | Major Activities of TL-01                                                                                                    |    |
| 4.5  | 5.4                    | Location wise Current Status of TL-01                                                                                        | 48 |
| 4.6  |                        | SU-MW-01: Main Hydraulic Structure, Spillway, Low Level Outlets, River                                                       | 40 |
|      |                        | versions and Hydraulic Steel Structures                                                                                      |    |
| 4.6  |                        | General Contract Data of MW-01                                                                                               |    |
|      | 5.2                    | Progress Status of MW-01                                                                                                     |    |
|      | 5.3<br>5.4             | Major Activities of MW-01Location wise Current Status of MW-01                                                               |    |
|      | 5. <del>4</del><br>5.5 | Summary of Varied Works of MW-01                                                                                             |    |
|      | 5.6<br>6.6             | Summary of Daily Work Records of MW-01                                                                                       |    |
| 4.7  |                        | SU-MW-02: Underground Power Complex, Tunnels and Hydraulic Steel                                                             |    |
| 4.7  |                        | ructures                                                                                                                     | 58 |
| 4.7  | 7.1                    | General Contract Data of MW-02                                                                                               | 58 |
| 4.7  | 7.2                    | Progress Status of MW-02                                                                                                     | 59 |
| 4.7  | 7.3                    | Major Activities of MW-02                                                                                                    | 59 |
|      | 7.4                    | Location wise Status of MW-02                                                                                                |    |
|      | 7.5                    | Summary of Daily Work Records of MW-02                                                                                       |    |
| 4.7  | 7.6                    | Dewatering Record                                                                                                            | 67 |
| 4.8  | Da                     | su-LBRV-11: Resettlement Villages (Khoshe, Logro & Uchar)                                                                    | 68 |
| 4.8  | 3.1                    | General Contract Data of LBRV-11                                                                                             | 68 |
| 4.8  | 3.2                    | Progress Status of LBRV-11                                                                                                   | 68 |
| 4.8  | 3.3                    | Major Activities of LBRV-11                                                                                                  | 68 |
| 4.8  | 3.4                    | Location wise Status of LBRV-11                                                                                              | 68 |
| 4.9  | Da                     | su-LBRV-12: Resettlement Villages (Barseen, Nasirabad & Kaigah/Dhaar)                                                        |    |
| 4.9  |                        | General Contract Data of LBRV-12                                                                                             |    |
|      | 9.2                    | Progress Status of LBRV-12                                                                                                   |    |
|      | 9.3                    | Major Activities of LBRV-12                                                                                                  |    |
|      | 9.4                    | Location wise Status of LBRV-12                                                                                              |    |
| 4.10 | Da                     | su-PCI-01R: Construction of Project Colony and Infrastructure                                                                |    |
| 4.1  | 10.1                   | General Contract Data of PCI-01R                                                                                             |    |
|      | 10.2                   | Progress Status of PCI-01R                                                                                                   |    |
|      | 10.3                   | Major Activities of PCI-01R                                                                                                  |    |
|      | 10.4                   | Location wise Status of PCI-01R                                                                                              |    |
| 4.11 |                        | su-RV: Resettlement of Village Couching and Construction of Spatial Muse                                                     |    |
| 4.1  | <br>11.1               | General Contract Data of RV                                                                                                  |    |
|      | 11.2                   | Progress Status of RV                                                                                                        |    |
| 4.1  | 11.3                   | Major Activities of RV                                                                                                       |    |
| 4.1  | 11.4                   | Location wise Status of Dasu RV                                                                                              |    |
| 4.12 |                        | su-EM-01: Procurement of Plant of Plant Design, Supply, Installation, Testin                                                 |    |
| 4    |                        | ommissioning Hydro-Mechanical and Electrical Equipment                                                                       |    |
|      | 12.1                   | General Contract Data of EM-01                                                                                               |    |
|      | 12.2<br>12.3           | Progress Status of EM-01                                                                                                     |    |
|      | 12.3<br>12.4           | Summary of Daily Work Records of E&M - 01 Civil Works                                                                        |    |
|      | 12.5                   | Equipment Detail                                                                                                             |    |