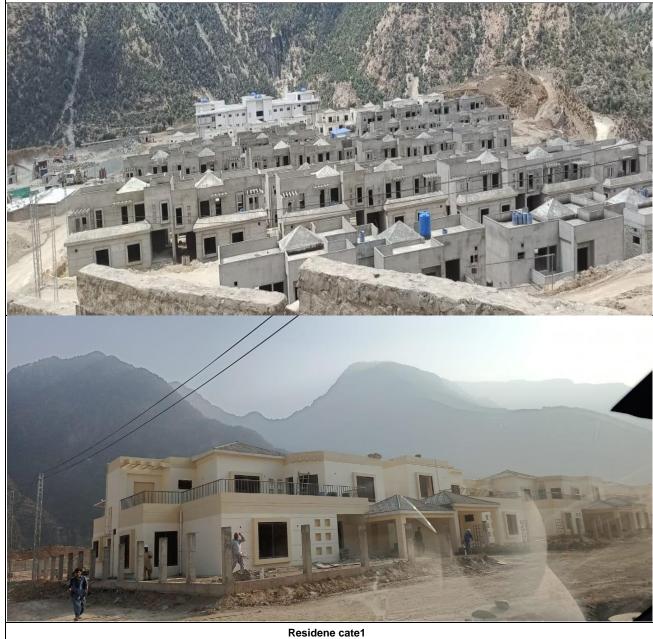

| 4.5  |                        | SU-TL-01: 132 kV Single Circuit Transmission Line and Grid Station from vitchyard Dubair Khwar to Proposed Grid Station Dasu | 42 |
|------|------------------------|------------------------------------------------------------------------------------------------------------------------------|----|
| 4.5  |                        | General Contract Data of TL-01                                                                                               |    |
|      | 5.2                    | Progress Status of TL-01                                                                                                     |    |
| 4.5  | 5.3                    | Major Activities of TL-01                                                                                                    |    |
| 4.5  | 5.4                    | Location wise Current Status of TL-01                                                                                        | 48 |
| 4.6  |                        | SU-MW-01: Main Hydraulic Structure, Spillway, Low Level Outlets, River                                                       | 40 |
|      |                        | versions and Hydraulic Steel Structures                                                                                      |    |
| 4.6  |                        | General Contract Data of MW-01                                                                                               |    |
|      | 5.2                    | Progress Status of MW-01                                                                                                     |    |
|      | 5.3<br>5.4             | Major Activities of MW-01Location wise Current Status of MW-01                                                               |    |
|      | 5. <del>4</del><br>5.5 | Summary of Varied Works of MW-01                                                                                             |    |
|      | 5.6<br>6.6             | Summary of Daily Work Records of MW-01                                                                                       |    |
| 4.7  |                        | SU-MW-02: Underground Power Complex, Tunnels and Hydraulic Steel                                                             |    |
| 4.7  |                        | ructures                                                                                                                     | 58 |
| 4.7  | 7.1                    | General Contract Data of MW-02                                                                                               | 58 |
| 4.7  | 7.2                    | Progress Status of MW-02                                                                                                     | 59 |
| 4.7  | 7.3                    | Major Activities of MW-02                                                                                                    | 59 |
|      | 7.4                    | Location wise Status of MW-02                                                                                                |    |
|      | 7.5                    | Summary of Daily Work Records of MW-02                                                                                       |    |
| 4.7  | 7.6                    | Dewatering Record                                                                                                            | 67 |
| 4.8  | Da                     | su-LBRV-11: Resettlement Villages (Khoshe, Logro & Uchar)                                                                    | 68 |
| 4.8  | 3.1                    | General Contract Data of LBRV-11                                                                                             | 68 |
| 4.8  | 3.2                    | Progress Status of LBRV-11                                                                                                   | 68 |
| 4.8  | 3.3                    | Major Activities of LBRV-11                                                                                                  | 68 |
| 4.8  | 3.4                    | Location wise Status of LBRV-11                                                                                              | 68 |
| 4.9  | Da                     | su-LBRV-12: Resettlement Villages (Barseen, Nasirabad & Kaigah/Dhaar)                                                        |    |
| 4.9  |                        | General Contract Data of LBRV-12                                                                                             |    |
|      | 9.2                    | Progress Status of LBRV-12                                                                                                   |    |
|      | 9.3                    | Major Activities of LBRV-12                                                                                                  |    |
|      | 9.4                    | Location wise Status of LBRV-12                                                                                              |    |
| 4.10 | Da                     | su-PCI-01R: Construction of Project Colony and Infrastructure                                                                |    |
| 4.1  | 10.1                   | General Contract Data of PCI-01R                                                                                             |    |
|      | 10.2                   | Progress Status of PCI-01R                                                                                                   |    |
|      | 10.3                   | Major Activities of PCI-01R                                                                                                  |    |
|      | 10.4                   | Location wise Status of PCI-01R                                                                                              |    |
| 4.11 |                        | su-RV: Resettlement of Village Couching and Construction of Spatial Muse                                                     |    |
| 4.1  | <br>11.1               | General Contract Data of RV                                                                                                  |    |
|      | 11.2                   | Progress Status of RV                                                                                                        |    |
| 4.1  | 11.3                   | Major Activities of RV                                                                                                       |    |
| 4.1  | 11.4                   | Location wise Status of Dasu RV                                                                                              |    |
| 4.12 |                        | su-EM-01: Procurement of Plant of Plant Design, Supply, Installation, Testin                                                 |    |
| 4    |                        | ommissioning Hydro-Mechanical and Electrical Equipment                                                                       |    |
|      | 12.1                   | General Contract Data of EM-01                                                                                               |    |
|      | 12.2<br>12.3           | Progress Status of EM-01                                                                                                     |    |
|      | 12.3<br>12.4           | Summary of Daily Work Records of E&M - 01 Civil Works                                                                        |    |
|      | 12.5                   | Equipment Detail                                                                                                             |    |