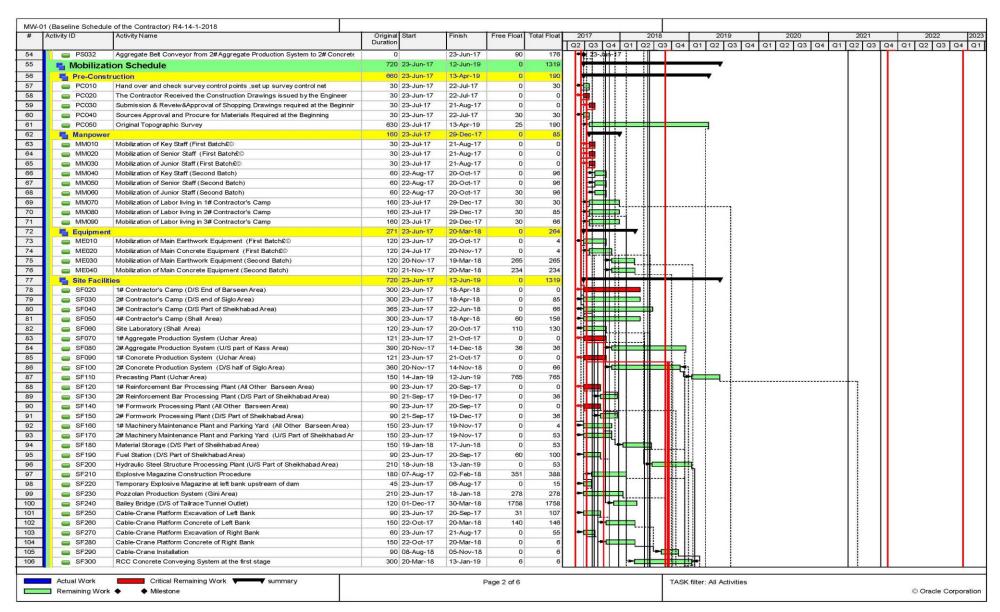

| 4.5  |                        | SU-TL-01: 132 kV Single Circuit Transmission Line and Grid Station from vitchyard Dubair Khwar to Proposed Grid Station Dasu | 42 |
|------|------------------------|------------------------------------------------------------------------------------------------------------------------------|----|
| 4.5  |                        | General Contract Data of TL-01                                                                                               |    |
|      | 5.2                    | Progress Status of TL-01                                                                                                     |    |
| 4.5  | 5.3                    | Major Activities of TL-01                                                                                                    |    |
| 4.5  | 5.4                    | Location wise Current Status of TL-01                                                                                        | 48 |
| 4.6  |                        | SU-MW-01: Main Hydraulic Structure, Spillway, Low Level Outlets, River                                                       | 40 |
|      |                        | versions and Hydraulic Steel Structures                                                                                      |    |
| 4.6  |                        | General Contract Data of MW-01                                                                                               |    |
|      | 5.2                    | Progress Status of MW-01                                                                                                     |    |
|      | 5.3<br>5.4             | Major Activities of MW-01Location wise Current Status of MW-01                                                               |    |
|      | 5. <del>4</del><br>5.5 | Summary of Varied Works of MW-01                                                                                             |    |
|      | 5.6<br>6.6             | Summary of Daily Work Records of MW-01                                                                                       |    |
| 4.7  |                        | SU-MW-02: Underground Power Complex, Tunnels and Hydraulic Steel                                                             |    |
| 4.7  |                        | ructures                                                                                                                     | 58 |
| 4.7  | 7.1                    | General Contract Data of MW-02                                                                                               | 58 |
| 4.7  | 7.2                    | Progress Status of MW-02                                                                                                     | 59 |
| 4.7  | 7.3                    | Major Activities of MW-02                                                                                                    | 59 |
|      | 7.4                    | Location wise Status of MW-02                                                                                                |    |
|      | 7.5                    | Summary of Daily Work Records of MW-02                                                                                       |    |
| 4.7  | 7.6                    | Dewatering Record                                                                                                            | 67 |
| 4.8  | Da                     | su-LBRV-11: Resettlement Villages (Khoshe, Logro & Uchar)                                                                    | 68 |
| 4.8  | 3.1                    | General Contract Data of LBRV-11                                                                                             | 68 |
| 4.8  | 3.2                    | Progress Status of LBRV-11                                                                                                   | 68 |
| 4.8  | 3.3                    | Major Activities of LBRV-11                                                                                                  | 68 |
| 4.8  | 3.4                    | Location wise Status of LBRV-11                                                                                              | 68 |
| 4.9  | Da                     | su-LBRV-12: Resettlement Villages (Barseen, Nasirabad & Kaigah/Dhaar)                                                        |    |
| 4.9  |                        | General Contract Data of LBRV-12                                                                                             |    |
|      | 9.2                    | Progress Status of LBRV-12                                                                                                   |    |
|      | 9.3                    | Major Activities of LBRV-12                                                                                                  |    |
|      | 9.4                    | Location wise Status of LBRV-12                                                                                              |    |
| 4.10 | Da                     | su-PCI-01R: Construction of Project Colony and Infrastructure                                                                |    |
| 4.1  | 10.1                   | General Contract Data of PCI-01R                                                                                             |    |
|      | 10.2                   | Progress Status of PCI-01R                                                                                                   |    |
|      | 10.3                   | Major Activities of PCI-01R                                                                                                  |    |
|      | 10.4                   | Location wise Status of PCI-01R                                                                                              |    |
| 4.11 |                        | su-RV: Resettlement of Village Couching and Construction of Spatial Muse                                                     |    |
| 4.1  | <br>11.1               | General Contract Data of RV                                                                                                  |    |
|      | 11.2                   | Progress Status of RV                                                                                                        |    |
| 4.1  | 11.3                   | Major Activities of RV                                                                                                       |    |
| 4.1  | 11.4                   | Location wise Status of Dasu RV                                                                                              |    |
| 4.12 |                        | su-EM-01: Procurement of Plant of Plant Design, Supply, Installation, Testin                                                 |    |
| 4    |                        | ommissioning Hydro-Mechanical and Electrical Equipment                                                                       |    |
|      | 12.1                   | General Contract Data of EM-01                                                                                               |    |
|      | 12.2<br>12.3           | Progress Status of EM-01                                                                                                     |    |
|      | 12.3<br>12.4           | Summary of Daily Work Records of E&M - 01 Civil Works                                                                        |    |
|      | 12.5                   | Equipment Detail                                                                                                             |    |