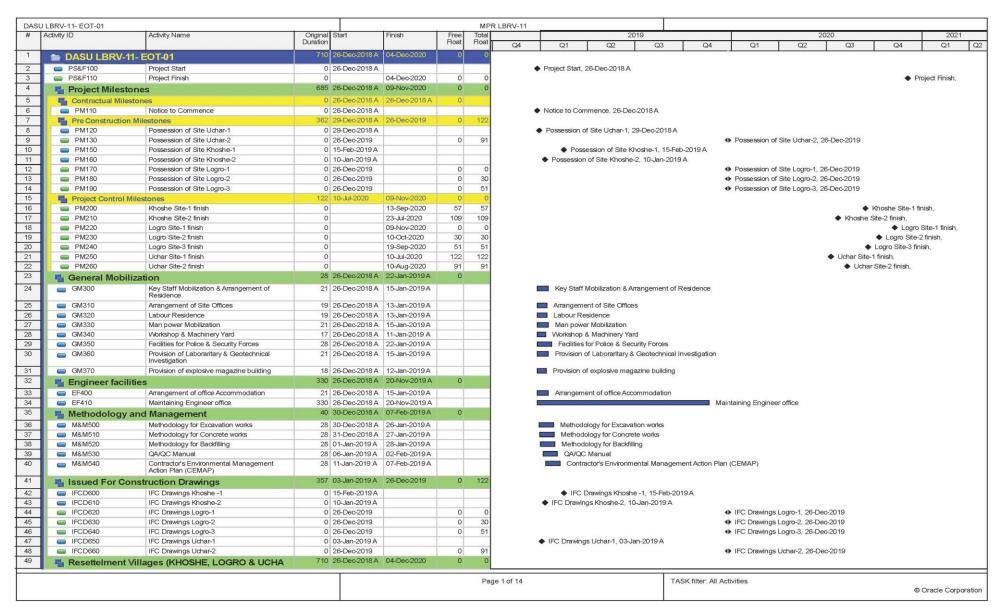

| 4.5  |                        | SU-TL-01: 132 kV Single Circuit Transmission Line and Grid Station from vitchyard Dubair Khwar to Proposed Grid Station Dasu | 42 |
|------|------------------------|------------------------------------------------------------------------------------------------------------------------------|----|
| 4.5  |                        | General Contract Data of TL-01                                                                                               |    |
|      | 5.2                    | Progress Status of TL-01                                                                                                     |    |
| 4.5  | 5.3                    | Major Activities of TL-01                                                                                                    |    |
| 4.5  | 5.4                    | Location wise Current Status of TL-01                                                                                        | 48 |
| 4.6  |                        | SU-MW-01: Main Hydraulic Structure, Spillway, Low Level Outlets, River                                                       | 40 |
|      |                        | versions and Hydraulic Steel Structures                                                                                      |    |
| 4.6  |                        | General Contract Data of MW-01                                                                                               |    |
|      | 5.2                    | Progress Status of MW-01                                                                                                     |    |
|      | 5.3<br>5.4             | Major Activities of MW-01Location wise Current Status of MW-01                                                               |    |
|      | 5. <del>4</del><br>5.5 | Summary of Varied Works of MW-01                                                                                             |    |
|      | 5.6<br>6.6             | Summary of Daily Work Records of MW-01                                                                                       |    |
| 4.7  |                        | SU-MW-02: Underground Power Complex, Tunnels and Hydraulic Steel                                                             |    |
| 4.7  |                        | ructures                                                                                                                     | 58 |
| 4.7  | 7.1                    | General Contract Data of MW-02                                                                                               | 58 |
| 4.7  | 7.2                    | Progress Status of MW-02                                                                                                     | 59 |
| 4.7  | 7.3                    | Major Activities of MW-02                                                                                                    | 59 |
|      | 7.4                    | Location wise Status of MW-02                                                                                                |    |
|      | 7.5                    | Summary of Daily Work Records of MW-02                                                                                       |    |
| 4.7  | 7.6                    | Dewatering Record                                                                                                            | 67 |
| 4.8  | Da                     | su-LBRV-11: Resettlement Villages (Khoshe, Logro & Uchar)                                                                    | 68 |
| 4.8  | 3.1                    | General Contract Data of LBRV-11                                                                                             | 68 |
| 4.8  | 3.2                    | Progress Status of LBRV-11                                                                                                   | 68 |
| 4.8  | 3.3                    | Major Activities of LBRV-11                                                                                                  | 68 |
| 4.8  | 3.4                    | Location wise Status of LBRV-11                                                                                              | 68 |
| 4.9  | Da                     | su-LBRV-12: Resettlement Villages (Barseen, Nasirabad & Kaigah/Dhaar)                                                        |    |
| 4.9  |                        | General Contract Data of LBRV-12                                                                                             |    |
|      | 9.2                    | Progress Status of LBRV-12                                                                                                   |    |
|      | 9.3                    | Major Activities of LBRV-12                                                                                                  |    |
|      | 9.4                    | Location wise Status of LBRV-12                                                                                              |    |
| 4.10 | Da                     | su-PCI-01R: Construction of Project Colony and Infrastructure                                                                |    |
| 4.1  | 10.1                   | General Contract Data of PCI-01R                                                                                             |    |
|      | 10.2                   | Progress Status of PCI-01R                                                                                                   |    |
|      | 10.3                   | Major Activities of PCI-01R                                                                                                  |    |
|      | 10.4                   | Location wise Status of PCI-01R                                                                                              |    |
| 4.11 |                        | su-RV: Resettlement of Village Couching and Construction of Spatial Muse                                                     |    |
| 4.1  | <br>11.1               | General Contract Data of RV                                                                                                  |    |
|      | 11.2                   | Progress Status of RV                                                                                                        |    |
| 4.1  | 11.3                   | Major Activities of RV                                                                                                       |    |
| 4.1  | 11.4                   | Location wise Status of Dasu RV                                                                                              |    |
| 4.12 |                        | su-EM-01: Procurement of Plant of Plant Design, Supply, Installation, Testin                                                 |    |
| 4    |                        | ommissioning Hydro-Mechanical and Electrical Equipment                                                                       |    |
|      | 12.1                   | General Contract Data of EM-01                                                                                               |    |
|      | 12.2<br>12.3           | Progress Status of EM-01                                                                                                     |    |
|      | 12.3<br>12.4           | Summary of Daily Work Records of E&M - 01 Civil Works                                                                        |    |
|      | 12.5                   | Equipment Detail                                                                                                             |    |