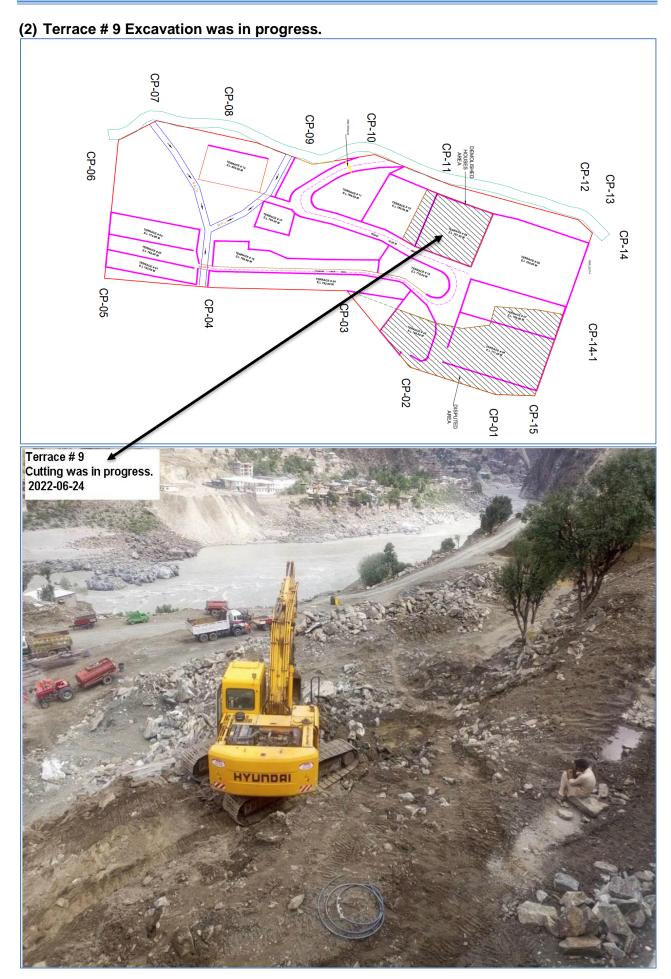

| 4.5  |                        | SU-TL-01: 132 kV Single Circuit Transmission Line and Grid Station from vitchyard Dubair Khwar to Proposed Grid Station Dasu | 42 |
|------|------------------------|------------------------------------------------------------------------------------------------------------------------------|----|
| 4.5  |                        | General Contract Data of TL-01                                                                                               |    |
|      | 5.2                    | Progress Status of TL-01                                                                                                     |    |
| 4.5  | 5.3                    | Major Activities of TL-01                                                                                                    |    |
| 4.5  | 5.4                    | Location wise Current Status of TL-01                                                                                        | 48 |
| 4.6  |                        | SU-MW-01: Main Hydraulic Structure, Spillway, Low Level Outlets, River                                                       | 40 |
|      |                        | versions and Hydraulic Steel Structures                                                                                      |    |
| 4.6  |                        | General Contract Data of MW-01                                                                                               |    |
|      | 5.2                    | Progress Status of MW-01                                                                                                     |    |
|      | 5.3<br>5.4             | Major Activities of MW-01Location wise Current Status of MW-01                                                               |    |
|      | 5. <del>4</del><br>5.5 | Summary of Varied Works of MW-01                                                                                             |    |
|      | 5.6<br>6.6             | Summary of Daily Work Records of MW-01                                                                                       |    |
| 4.7  |                        | SU-MW-02: Underground Power Complex, Tunnels and Hydraulic Steel                                                             |    |
| 4.7  |                        | ructures                                                                                                                     | 58 |
| 4.7  | 7.1                    | General Contract Data of MW-02                                                                                               | 58 |
| 4.7  | 7.2                    | Progress Status of MW-02                                                                                                     | 59 |
| 4.7  | 7.3                    | Major Activities of MW-02                                                                                                    | 59 |
|      | 7.4                    | Location wise Status of MW-02                                                                                                |    |
|      | 7.5                    | Summary of Daily Work Records of MW-02                                                                                       |    |
| 4.7  | 7.6                    | Dewatering Record                                                                                                            | 67 |
| 4.8  | Da                     | su-LBRV-11: Resettlement Villages (Khoshe, Logro & Uchar)                                                                    | 68 |
| 4.8  | 3.1                    | General Contract Data of LBRV-11                                                                                             | 68 |
| 4.8  | 3.2                    | Progress Status of LBRV-11                                                                                                   | 68 |
| 4.8  | 3.3                    | Major Activities of LBRV-11                                                                                                  | 68 |
| 4.8  | 3.4                    | Location wise Status of LBRV-11                                                                                              | 68 |
| 4.9  | Da                     | su-LBRV-12: Resettlement Villages (Barseen, Nasirabad & Kaigah/Dhaar)                                                        |    |
| 4.9  |                        | General Contract Data of LBRV-12                                                                                             |    |
|      | 9.2                    | Progress Status of LBRV-12                                                                                                   |    |
|      | 9.3                    | Major Activities of LBRV-12                                                                                                  |    |
|      | 9.4                    | Location wise Status of LBRV-12                                                                                              |    |
| 4.10 | Da                     | su-PCI-01R: Construction of Project Colony and Infrastructure                                                                |    |
| 4.1  | 10.1                   | General Contract Data of PCI-01R                                                                                             |    |
|      | 10.2                   | Progress Status of PCI-01R                                                                                                   |    |
|      | 10.3                   | Major Activities of PCI-01R                                                                                                  |    |
|      | 10.4                   | Location wise Status of PCI-01R                                                                                              |    |
| 4.11 |                        | su-RV: Resettlement of Village Couching and Construction of Spatial Muse                                                     |    |
| 4.1  | <br>11.1               | General Contract Data of RV                                                                                                  |    |
|      | 11.2                   | Progress Status of RV                                                                                                        |    |
| 4.1  | 11.3                   | Major Activities of RV                                                                                                       |    |
| 4.1  | 11.4                   | Location wise Status of Dasu RV                                                                                              |    |
| 4.12 |                        | su-EM-01: Procurement of Plant of Plant Design, Supply, Installation, Testin                                                 |    |
| 4    |                        | ommissioning Hydro-Mechanical and Electrical Equipment                                                                       |    |
|      | 12.1                   | General Contract Data of EM-01                                                                                               |    |
|      | 12.2<br>12.3           | Progress Status of EM-01                                                                                                     |    |
|      | 12.3<br>12.4           | Summary of Daily Work Records of E&M - 01 Civil Works                                                                        |    |
|      | 12.5                   | Equipment Detail                                                                                                             |    |