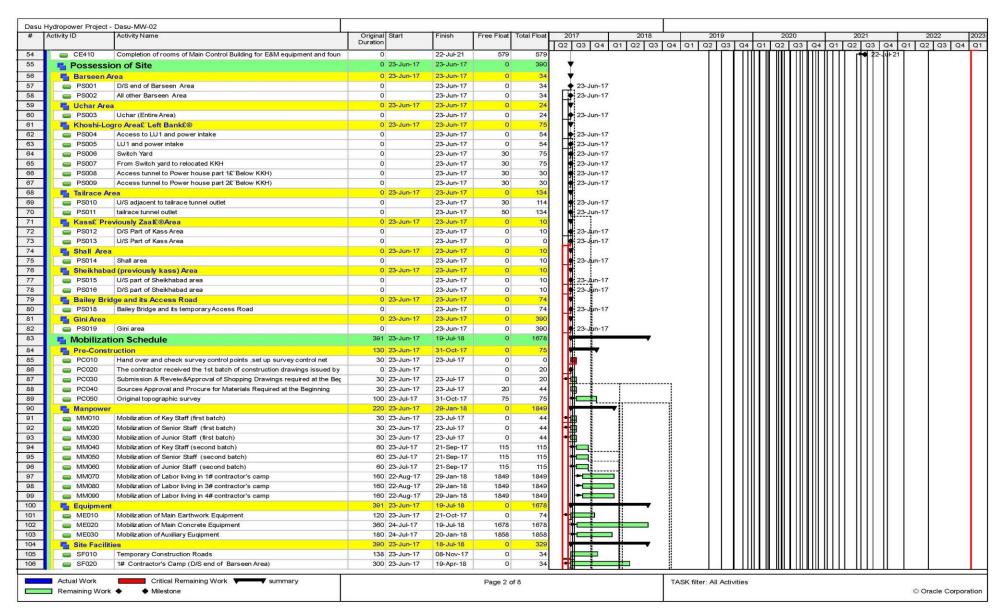

| 4.5  |                        | SU-TL-01: 132 kV Single Circuit Transmission Line and Grid Station from vitchyard Dubair Khwar to Proposed Grid Station Dasu | 42 |
|------|------------------------|------------------------------------------------------------------------------------------------------------------------------|----|
| 4.5  |                        | General Contract Data of TL-01                                                                                               |    |
|      | 5.2                    | Progress Status of TL-01                                                                                                     |    |
| 4.5  | 5.3                    | Major Activities of TL-01                                                                                                    |    |
| 4.5  | 5.4                    | Location wise Current Status of TL-01                                                                                        | 48 |
| 4.6  |                        | SU-MW-01: Main Hydraulic Structure, Spillway, Low Level Outlets, River                                                       | 40 |
|      |                        | versions and Hydraulic Steel Structures                                                                                      |    |
| 4.6  |                        | General Contract Data of MW-01                                                                                               |    |
|      | 5.2                    | Progress Status of MW-01                                                                                                     |    |
|      | 5.3<br>5.4             | Major Activities of MW-01Location wise Current Status of MW-01                                                               |    |
|      | 5. <del>4</del><br>5.5 | Summary of Varied Works of MW-01                                                                                             |    |
|      | 5.6<br>6.6             | Summary of Daily Work Records of MW-01                                                                                       |    |
| 4.7  |                        | SU-MW-02: Underground Power Complex, Tunnels and Hydraulic Steel                                                             |    |
| 4.7  |                        | ructures                                                                                                                     | 58 |
| 4.7  | 7.1                    | General Contract Data of MW-02                                                                                               | 58 |
| 4.7  | 7.2                    | Progress Status of MW-02                                                                                                     | 59 |
| 4.7  | 7.3                    | Major Activities of MW-02                                                                                                    | 59 |
|      | 7.4                    | Location wise Status of MW-02                                                                                                |    |
|      | 7.5                    | Summary of Daily Work Records of MW-02                                                                                       |    |
| 4.7  | 7.6                    | Dewatering Record                                                                                                            | 67 |
| 4.8  | Da                     | su-LBRV-11: Resettlement Villages (Khoshe, Logro & Uchar)                                                                    | 68 |
| 4.8  | 3.1                    | General Contract Data of LBRV-11                                                                                             | 68 |
| 4.8  | 3.2                    | Progress Status of LBRV-11                                                                                                   | 68 |
| 4.8  | 3.3                    | Major Activities of LBRV-11                                                                                                  | 68 |
| 4.8  | 3.4                    | Location wise Status of LBRV-11                                                                                              | 68 |
| 4.9  | Da                     | su-LBRV-12: Resettlement Villages (Barseen, Nasirabad & Kaigah/Dhaar)                                                        |    |
| 4.9  |                        | General Contract Data of LBRV-12                                                                                             |    |
|      | 9.2                    | Progress Status of LBRV-12                                                                                                   |    |
|      | 9.3                    | Major Activities of LBRV-12                                                                                                  |    |
|      | 9.4                    | Location wise Status of LBRV-12                                                                                              |    |
| 4.10 | Da                     | su-PCI-01R: Construction of Project Colony and Infrastructure                                                                |    |
| 4.1  | 10.1                   | General Contract Data of PCI-01R                                                                                             |    |
|      | 10.2                   | Progress Status of PCI-01R                                                                                                   |    |
|      | 10.3                   | Major Activities of PCI-01R                                                                                                  |    |
|      | 10.4                   | Location wise Status of PCI-01R                                                                                              |    |
| 4.11 |                        | su-RV: Resettlement of Village Couching and Construction of Spatial Muse                                                     |    |
| 4.1  | <br>11.1               | General Contract Data of RV                                                                                                  |    |
|      | 11.2                   | Progress Status of RV                                                                                                        |    |
| 4.1  | 11.3                   | Major Activities of RV                                                                                                       |    |
| 4.1  | 11.4                   | Location wise Status of Dasu RV                                                                                              |    |
| 4.12 |                        | su-EM-01: Procurement of Plant of Plant Design, Supply, Installation, Testin                                                 |    |
| 4    |                        | ommissioning Hydro-Mechanical and Electrical Equipment                                                                       |    |
|      | 12.1                   | General Contract Data of EM-01                                                                                               |    |
|      | 12.2<br>12.3           | Progress Status of EM-01                                                                                                     |    |
|      | 12.3<br>12.4           | Summary of Daily Work Records of E&M - 01 Civil Works                                                                        |    |
|      | 12.5                   | Equipment Detail                                                                                                             |    |