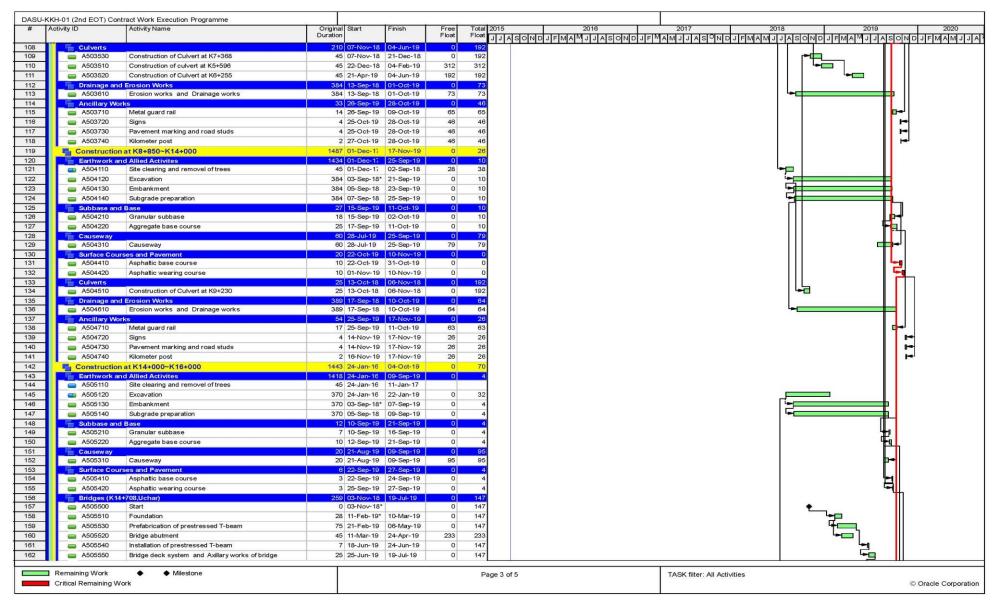

# **TABLE OF CONTENTS**

| 1 | Exe          | ecutive Summary                                                        | 1        |
|---|--------------|------------------------------------------------------------------------|----------|
|   | 1.1          | Major Events                                                           | 1        |
|   | 1.2          | Procurement Status                                                     |          |
| 2 | Pro          | pject Description                                                      | 2        |
| 3 |              |                                                                        |          |
|   |              | nstruction Supervision Consultants Activity                            |          |
|   | 3.1          | Contract for the Consultancy Services                                  |          |
|   | 3.2          | Objectives and Scope of Work                                           |          |
|   | 3.2.<br>3.2. | - · <b>)</b> - · · · · ·                                               |          |
|   | 3.2.<br>3.2. | •                                                                      |          |
|   | 3.2.         | · ·                                                                    |          |
|   | 3.3          | Staffing Status                                                        |          |
|   | 3.4          | Major Activities of Construction Supervision Consultants               |          |
|   | 3.4.         |                                                                        |          |
|   | 3.4.         | •                                                                      |          |
|   | 3.4.         |                                                                        |          |
|   | 3.4.         |                                                                        |          |
|   | 3.4.         |                                                                        |          |
|   | 3.4.         | .6 Infrastructure Section (LBRV-11, LBRV-12, PCI-01R, RV)              | 16       |
|   | 3.4.         |                                                                        |          |
|   | 3.4.         | <b>5</b>                                                               |          |
|   | 3.4.         |                                                                        |          |
|   | 3.4.<br>3.4. | <b>5</b>                                                               |          |
|   | 3.4.         |                                                                        |          |
|   | 3.4.         | · · · · · · · · · · · · · · · · · · ·                                  |          |
| 4 | Co           | nstruction Activities                                                  |          |
|   |              |                                                                        |          |
|   | 4.1          | Dasu-KKH-01: Relocation of Karakoram Highway from KM 0+000 to KM 25+   |          |
|   | 4.1.<br>4.1. |                                                                        |          |
|   | 4.1.         | · · · · · · · · · · · · · · · · · · ·                                  |          |
|   | 4.1.         | •                                                                      |          |
|   | 4.2          | Dasu-KKH-02: Construction of relocated KKH -02 (K24 to K61)            | 40       |
|   | 4.2.         |                                                                        |          |
|   | 4.2.         |                                                                        |          |
|   | 4.2.         | .3 Major Activities of KKH-02                                          | 40       |
|   | 4.3          | Dasu-RAR-01: Construction of Right Bank Access Road from Komila to Dar |          |
|   | 4.3.         |                                                                        |          |
|   | 4.3.         |                                                                        |          |
|   | 4.3.         | .3 Major Activities of RAR-01                                          | 41       |
|   | 4.4          | Dasu-RAR-02: Construction of Right Bank Access Road (Dam Site to Uttar | Gah) .41 |
|   | 4.4.         |                                                                        |          |
|   | 4.4.         | 9                                                                      |          |
|   | 4.4.         | .3 Major Activities of RAR-02                                          | 42       |