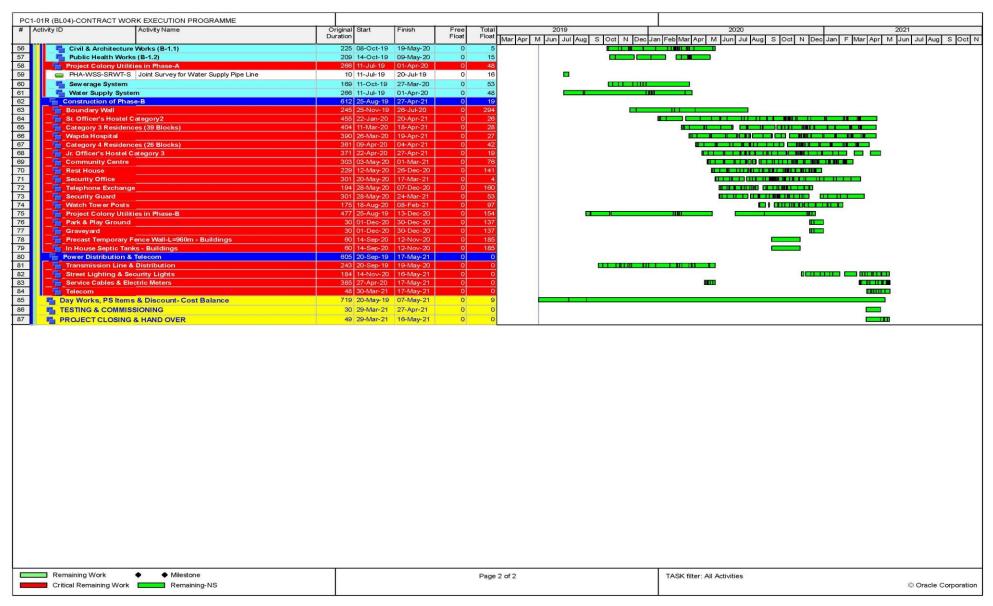

| 4.5  |                        | SU-TL-01: 132 kV Single Circuit Transmission Line and Grid Station from vitchyard Dubair Khwar to Proposed Grid Station Dasu | 42 |
|------|------------------------|------------------------------------------------------------------------------------------------------------------------------|----|
| 4.5  |                        | General Contract Data of TL-01                                                                                               |    |
|      | 5.2                    | Progress Status of TL-01                                                                                                     |    |
| 4.5  | 5.3                    | Major Activities of TL-01                                                                                                    |    |
| 4.5  | 5.4                    | Location wise Current Status of TL-01                                                                                        | 48 |
| 4.6  |                        | SU-MW-01: Main Hydraulic Structure, Spillway, Low Level Outlets, River                                                       | 40 |
|      |                        | versions and Hydraulic Steel Structures                                                                                      |    |
| 4.6  |                        | General Contract Data of MW-01                                                                                               |    |
|      | 5.2                    | Progress Status of MW-01                                                                                                     |    |
|      | 5.3<br>5.4             | Major Activities of MW-01Location wise Current Status of MW-01                                                               |    |
|      | 5. <del>4</del><br>5.5 | Summary of Varied Works of MW-01                                                                                             |    |
|      | 5.6<br>6.6             | Summary of Daily Work Records of MW-01                                                                                       |    |
| 4.7  |                        | SU-MW-02: Underground Power Complex, Tunnels and Hydraulic Steel                                                             |    |
| 4.7  |                        | ructures                                                                                                                     | 58 |
| 4.7  | 7.1                    | General Contract Data of MW-02                                                                                               | 58 |
| 4.7  | 7.2                    | Progress Status of MW-02                                                                                                     | 59 |
| 4.7  | 7.3                    | Major Activities of MW-02                                                                                                    | 59 |
|      | 7.4                    | Location wise Status of MW-02                                                                                                |    |
|      | 7.5                    | Summary of Daily Work Records of MW-02                                                                                       |    |
| 4.7  | 7.6                    | Dewatering Record                                                                                                            | 67 |
| 4.8  | Da                     | su-LBRV-11: Resettlement Villages (Khoshe, Logro & Uchar)                                                                    | 68 |
| 4.8  | 3.1                    | General Contract Data of LBRV-11                                                                                             | 68 |
| 4.8  | 3.2                    | Progress Status of LBRV-11                                                                                                   | 68 |
| 4.8  | 3.3                    | Major Activities of LBRV-11                                                                                                  | 68 |
| 4.8  | 3.4                    | Location wise Status of LBRV-11                                                                                              | 68 |
| 4.9  | Da                     | su-LBRV-12: Resettlement Villages (Barseen, Nasirabad & Kaigah/Dhaar)                                                        |    |
| 4.9  |                        | General Contract Data of LBRV-12                                                                                             |    |
|      | 9.2                    | Progress Status of LBRV-12                                                                                                   |    |
|      | 9.3                    | Major Activities of LBRV-12                                                                                                  |    |
|      | 9.4                    | Location wise Status of LBRV-12                                                                                              |    |
| 4.10 | Da                     | su-PCI-01R: Construction of Project Colony and Infrastructure                                                                |    |
| 4.1  | 10.1                   | General Contract Data of PCI-01R                                                                                             |    |
|      | 10.2                   | Progress Status of PCI-01R                                                                                                   |    |
|      | 10.3                   | Major Activities of PCI-01R                                                                                                  |    |
|      | 10.4                   | Location wise Status of PCI-01R                                                                                              |    |
| 4.11 |                        | su-RV: Resettlement of Village Couching and Construction of Spatial Muse                                                     |    |
| 4.1  | <br>11.1               | General Contract Data of RV                                                                                                  |    |
|      | 11.2                   | Progress Status of RV                                                                                                        |    |
| 4.1  | 11.3                   | Major Activities of RV                                                                                                       |    |
| 4.1  | 11.4                   | Location wise Status of Dasu RV                                                                                              |    |
| 4.12 |                        | su-EM-01: Procurement of Plant of Plant Design, Supply, Installation, Testin                                                 |    |
| 4    |                        | ommissioning Hydro-Mechanical and Electrical Equipment                                                                       |    |
|      | 12.1                   | General Contract Data of EM-01                                                                                               |    |
|      | 12.2<br>12.3           | Progress Status of EM-01                                                                                                     |    |
|      | 12.3<br>12.4           | Summary of Daily Work Records of E&M - 01 Civil Works                                                                        |    |
|      | 12.5                   | Equipment Detail                                                                                                             |    |