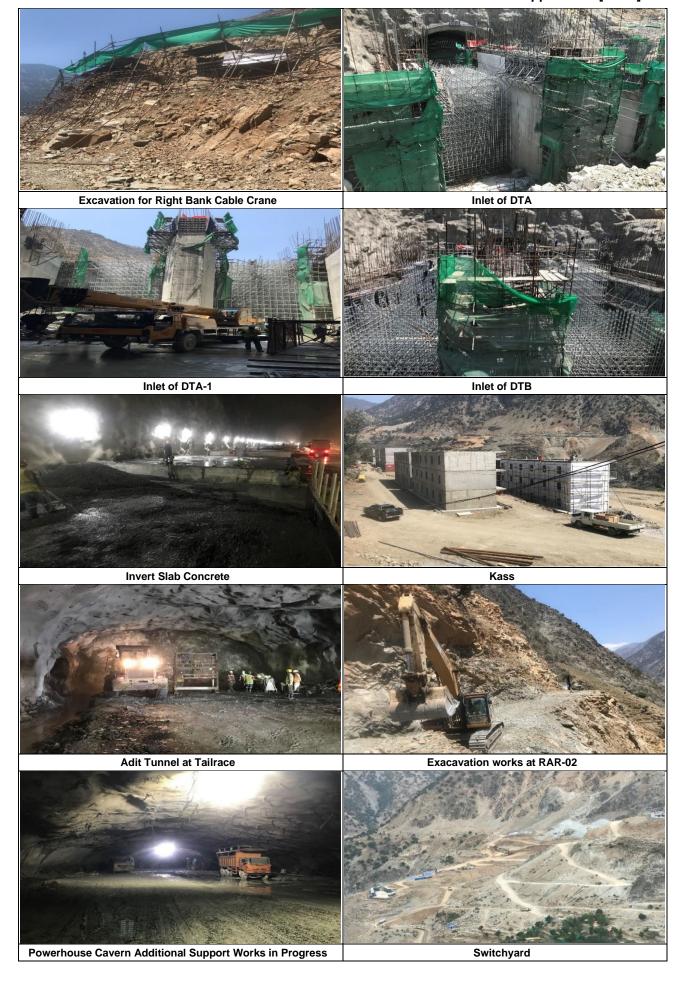

| 4.5  |                        | SU-TL-01: 132 kV Single Circuit Transmission Line and Grid Station from vitchyard Dubair Khwar to Proposed Grid Station Dasu | 42 |
|------|------------------------|------------------------------------------------------------------------------------------------------------------------------|----|
| 4.5  |                        | General Contract Data of TL-01                                                                                               |    |
|      | 5.2                    | Progress Status of TL-01                                                                                                     |    |
| 4.5  | 5.3                    | Major Activities of TL-01                                                                                                    |    |
| 4.5  | 5.4                    | Location wise Current Status of TL-01                                                                                        | 48 |
| 4.6  |                        | SU-MW-01: Main Hydraulic Structure, Spillway, Low Level Outlets, River                                                       | 40 |
|      |                        | versions and Hydraulic Steel Structures                                                                                      |    |
| 4.6  |                        | General Contract Data of MW-01                                                                                               |    |
|      | 5.2                    | Progress Status of MW-01                                                                                                     |    |
|      | 5.3<br>5.4             | Major Activities of MW-01Location wise Current Status of MW-01                                                               |    |
|      | 5. <del>4</del><br>5.5 | Summary of Varied Works of MW-01                                                                                             |    |
|      | 5.6<br>6.6             | Summary of Daily Work Records of MW-01                                                                                       |    |
| 4.7  |                        | SU-MW-02: Underground Power Complex, Tunnels and Hydraulic Steel                                                             |    |
| 4.7  |                        | ructures                                                                                                                     | 58 |
| 4.7  | 7.1                    | General Contract Data of MW-02                                                                                               | 58 |
| 4.7  | 7.2                    | Progress Status of MW-02                                                                                                     | 59 |
| 4.7  | 7.3                    | Major Activities of MW-02                                                                                                    | 59 |
|      | 7.4                    | Location wise Status of MW-02                                                                                                |    |
|      | 7.5                    | Summary of Daily Work Records of MW-02                                                                                       |    |
| 4.7  | 7.6                    | Dewatering Record                                                                                                            | 67 |
| 4.8  | Da                     | su-LBRV-11: Resettlement Villages (Khoshe, Logro & Uchar)                                                                    | 68 |
| 4.8  | 3.1                    | General Contract Data of LBRV-11                                                                                             | 68 |
| 4.8  | 3.2                    | Progress Status of LBRV-11                                                                                                   | 68 |
| 4.8  | 3.3                    | Major Activities of LBRV-11                                                                                                  | 68 |
| 4.8  | 3.4                    | Location wise Status of LBRV-11                                                                                              | 68 |
| 4.9  | Da                     | su-LBRV-12: Resettlement Villages (Barseen, Nasirabad & Kaigah/Dhaar)                                                        |    |
| 4.9  |                        | General Contract Data of LBRV-12                                                                                             |    |
|      | 9.2                    | Progress Status of LBRV-12                                                                                                   |    |
|      | 9.3                    | Major Activities of LBRV-12                                                                                                  |    |
|      | 9.4                    | Location wise Status of LBRV-12                                                                                              |    |
| 4.10 | Da                     | su-PCI-01R: Construction of Project Colony and Infrastructure                                                                |    |
| 4.1  | 10.1                   | General Contract Data of PCI-01R                                                                                             |    |
|      | 10.2                   | Progress Status of PCI-01R                                                                                                   |    |
|      | 10.3                   | Major Activities of PCI-01R                                                                                                  |    |
|      | 10.4                   | Location wise Status of PCI-01R                                                                                              |    |
| 4.11 |                        | su-RV: Resettlement of Village Couching and Construction of Spatial Muse                                                     |    |
| 4.1  | <br>11.1               | General Contract Data of RV                                                                                                  |    |
|      | 11.2                   | Progress Status of RV                                                                                                        |    |
| 4.1  | 11.3                   | Major Activities of RV                                                                                                       |    |
| 4.1  | 11.4                   | Location wise Status of Dasu RV                                                                                              |    |
| 4.12 |                        | su-EM-01: Procurement of Plant of Plant Design, Supply, Installation, Testin                                                 |    |
| 4    |                        | ommissioning Hydro-Mechanical and Electrical Equipment                                                                       |    |
|      | 12.1                   | General Contract Data of EM-01                                                                                               |    |
|      | 12.2<br>12.3           | Progress Status of EM-01                                                                                                     |    |
|      | 12.3<br>12.4           | Summary of Daily Work Records of E&M - 01 Civil Works                                                                        |    |
|      | 12.5                   | Equipment Detail                                                                                                             |    |