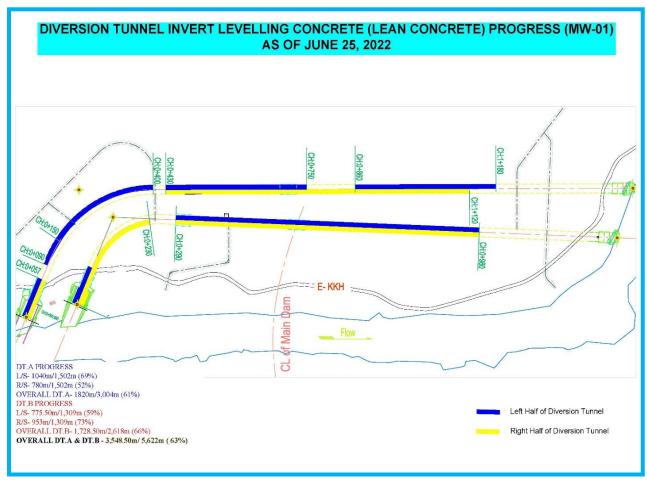

# **Salient Features of the Project**

| Item                                   | Features                                                                                            |
|----------------------------------------|-----------------------------------------------------------------------------------------------------|
|                                        |                                                                                                     |
| - Catchment Area at Dam Site           | 158,800 km <sup>2</sup>                                                                             |
| - Average Discharge at Dam Site        | 2,102 m³/s                                                                                          |
| - Safety Check Flood (SCF) Pre-Basha   | 51,957 m <sup>3</sup> /s                                                                            |
| - Basic Design Flood (BDF) Pre-Basha   | 24,932 m <sup>3</sup> /s                                                                            |
| Reservoir                              |                                                                                                     |
| - Gross Storage Capacity (El.950m)     | 1.41x 10 <sup>9</sup> m <sup>3</sup>                                                                |
| - Operational Storage Capacity         | 0.82x 10 <sup>9</sup> m <sup>3</sup>                                                                |
| Water Level                            |                                                                                                     |
| - Flood Water Level under SCF          | EL. 959.46 m                                                                                        |
| - Flood Water Level under BDF          | EL. 951.28 m                                                                                        |
| - Full Supply Level (FSL)              | EL. 950.00 m                                                                                        |
| - Low Water Level (LWL)                | EL. 900.00 m                                                                                        |
| Diversion Tunnel (revised)             |                                                                                                     |
| - No. and Shape                        | 2 No, D-shape                                                                                       |
| - Size and Lining                      | 20 m (W) x 23 m (H), Invert concrete and shotcrete lined                                            |
| - Length                               | Tunnel-A: 1,508 m, Tunnel-B: 1,333 m                                                                |
| Main Dam                               |                                                                                                     |
| - Location                             | N = 35°19′6.61"<br>E = 73°11'41.33"                                                                 |
| - Type                                 | Gravity Dam, RCC type                                                                               |
| - Maximum Height above Foundation      | 242 m                                                                                               |
| - Crest Elevation/Length (Curved)      | EL. 957.0 m/570.0 m                                                                                 |
| - RCC Volume                           | 4.08 x 10 <sup>6</sup> m <sup>3</sup>                                                               |
| Spillway                               |                                                                                                     |
| - Number of Bays                       | 8                                                                                                   |
| - Spillway Gates                       | Radial, 16.5 m (W) x 22.4 m (H)                                                                     |
| - Spillway Stoplog                     | 1 No. (Slide, 16.5 m (W) x 22.0 m (H) with gantry crane)                                            |
| - Maximum Discharge Capacity under SCF | 45,097 m <sup>3</sup> /s                                                                            |
| - Plunge Pool                          | 162.26 m from dam toe                                                                               |
| Low Level Outlet                       |                                                                                                     |
| - Number and Size                      | 9 No. (Circular, 6.4 m diameter, L=180.233 m)                                                       |
| - Type and Size of Gates               | Maintenance gates: fixed wheel, 8.4 m (W) x 8.4 m (H)                                               |
|                                        | Guard gates: fixed wheel, 5.1 m (W) x 6.4 m (H)                                                     |
|                                        | Regulating gates: Radial, 5.1 m (W) x 6.4 m (H)                                                     |
| - Discharge Capacity under SCF         | 12,157 m <sup>3</sup> /s by 9-LLO at EI.955.67 m<br>2,756 m <sup>3</sup> /s by 2-LLO at EI.959.46 m |
| Flushing Tunnel                        |                                                                                                     |
| - Number and Size                      | 2 No. (Circular, 9.5 m diameter, L = 820 m / 680 m)                                                 |
| - Type and Size of Gates               | Stop logs: 4.75 m (W) x 9.5 m (H)                                                                   |
|                                        | Guard/Regulating gates: Roller, 4.0 m (W) x 9.5 m (H)                                               |
| - Discharge Capacity under free flow   | 1,060 m <sup>3</sup> /s per tunnel                                                                  |
| Power Intake                           |                                                                                                     |
| - Number and Shape                     | 5 No, D=12 m, Flatbed type (1 No. for Future Extension)                                             |
| - Removable Trash rack                 | 4 sets                                                                                              |
| - Intake service gates                 | 2 No, fixed wheel, 9.5 m (W) x 12.5 m (H) (finally 4 No.)                                           |
| - Intake maintenance stop log          | 2 No, slide, 9.5 m (W) x 12.5 m (H)                                                                 |