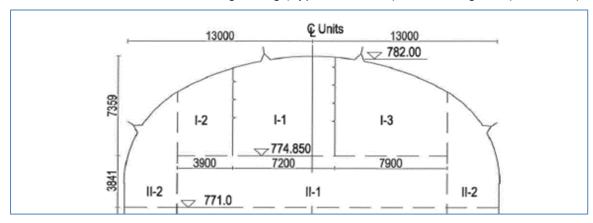

| Item                                                                      | Features                                                                     |
|---------------------------------------------------------------------------|------------------------------------------------------------------------------|
| - Intake gantry crane                                                     | 1 No, for operation of stop logs and trash racks                             |
| Power Tunnel                                                              |                                                                              |
| - Number and Shape                                                        | 2 No, circular (After complete Stage II: 4no)                                |
| - Size and Lining                                                         | D=12 m, concrete lined                                                       |
| - Steel manifolds and branch pies                                         | 4 No, D=12.5 m to 5.5 m                                                      |
| - Average Length incl. shaft                                              | 450 m                                                                        |
| Power Generation                                                          |                                                                              |
| - Installed Capacity                                                      | 2,160 MW (after completion of Stage II: 4,320 MW)                            |
| - Generating Units                                                        | 6 No (after completion of Stage II: 12 No), Francis turbines                 |
| - Generating Unit Capacity                                                | 360 MW, 166.7 rpm                                                            |
| - Powerhouse Location                                                     | Underground, left bank                                                       |
| - Powerhouse Cavern L x W x H                                             | 212 m (424 m) × 31 m × 62 m                                                  |
| - Transformer Cavern L x W x H                                            | 212 m (424 m) × 22 m × 33.5 m                                                |
| - Maximum Gross Head under 12-unit operation                              | 187.17 m                                                                     |
| - Design Head                                                             | 179.51 m                                                                     |
| - Rated Discharge                                                         | 1,335 m <sup>3</sup> /s for 6 units, 2,670 m <sup>3</sup> /s for 12 units    |
| - Rated Voltage                                                           | 16.5 kV                                                                      |
| - Annual Energy Production Pre-Basha                                      | 12,225 GWh (18,432 GWh)                                                      |
| - Plant Factor                                                            | 49%                                                                          |
| Tailrace Tunnel                                                           |                                                                              |
| - Number and shape                                                        | 2 No (after completion of Stage II 4 No), D-shaped                           |
| - Size and lining                                                         | 10 m (W) x12.5 m (H) concrete lined                                          |
| - Discharge per Tunnel                                                    | 667.5 m³/s                                                                   |
| - Average Length                                                          | 2,152 m incl. draft tunnel                                                   |
| - Surge Chamber                                                           | 2 No (after completion of Stage II: 4 No), D=37 m, H=56 m                    |
| - Surge Chamber Stop logs                                                 | 4 No slide, 6.2 m (W) x 7.8 m (H) with gantry crane                          |
| - Tailrace Outlet Gates                                                   | 4 No (after completion of Stage II: 8 No) fixed wheel, 9.0 m (W) x 8.0 m (H) |
| Tail Water Level                                                          |                                                                              |
| - Flood Water Level under SCF                                             | EL. 778.39 m                                                                 |
| - Tail water level under 12-unit operation                                | EL. 762.83 m                                                                 |
| - Tail water level under 3-unit operation                                 | EL. 759.24 m                                                                 |
| Power Transmission                                                        |                                                                              |
| - Transmission Voltage                                                    | 765 kV (AC)                                                                  |
| - Powerhouse Substation                                                   | 765 kV GIS, Underground                                                      |
| - Take-off Switchyard                                                     | 765 kV AIS, Surface                                                          |
| Relocation of Karakoram Highway (KKH)                                     | 62 km                                                                        |
| Right Bank Access road from Komila to Uttar<br>Gah Via Dam Crest          | 81 km                                                                        |
| Major Project Roads                                                       |                                                                              |
| Access to Left Abutment of Dam Crest from<br>Relocated KKH via Switchyard | 2.4 km                                                                       |