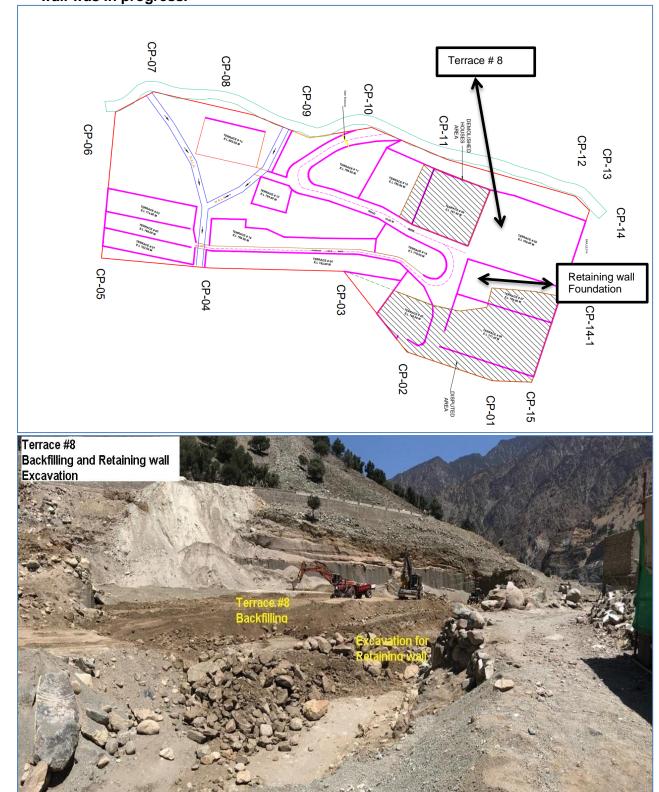

| 4.5  |                        | SU-TL-01: 132 kV Single Circuit Transmission Line and Grid Station from vitchyard Dubair Khwar to Proposed Grid Station Dasu | 42 |
|------|------------------------|------------------------------------------------------------------------------------------------------------------------------|----|
| 4.5  |                        | General Contract Data of TL-01                                                                                               |    |
|      | 5.2                    | Progress Status of TL-01                                                                                                     |    |
| 4.5  | 5.3                    | Major Activities of TL-01                                                                                                    |    |
| 4.5  | 5.4                    | Location wise Current Status of TL-01                                                                                        | 48 |
| 4.6  |                        | SU-MW-01: Main Hydraulic Structure, Spillway, Low Level Outlets, River                                                       | 40 |
|      |                        | versions and Hydraulic Steel Structures                                                                                      |    |
| 4.6  |                        | General Contract Data of MW-01                                                                                               |    |
|      | 5.2                    | Progress Status of MW-01                                                                                                     |    |
|      | 5.3<br>5.4             | Major Activities of MW-01Location wise Current Status of MW-01                                                               |    |
|      | 5. <del>4</del><br>5.5 | Summary of Varied Works of MW-01                                                                                             |    |
|      | 5.6<br>6.6             | Summary of Daily Work Records of MW-01                                                                                       |    |
| 4.7  |                        | SU-MW-02: Underground Power Complex, Tunnels and Hydraulic Steel                                                             |    |
| 4.7  |                        | ructures                                                                                                                     | 58 |
| 4.7  | 7.1                    | General Contract Data of MW-02                                                                                               | 58 |
| 4.7  | 7.2                    | Progress Status of MW-02                                                                                                     | 59 |
| 4.7  | 7.3                    | Major Activities of MW-02                                                                                                    | 59 |
|      | 7.4                    | Location wise Status of MW-02                                                                                                |    |
|      | 7.5                    | Summary of Daily Work Records of MW-02                                                                                       |    |
| 4.7  | 7.6                    | Dewatering Record                                                                                                            | 67 |
| 4.8  | Da                     | su-LBRV-11: Resettlement Villages (Khoshe, Logro & Uchar)                                                                    | 68 |
| 4.8  | 3.1                    | General Contract Data of LBRV-11                                                                                             | 68 |
| 4.8  | 3.2                    | Progress Status of LBRV-11                                                                                                   | 68 |
| 4.8  | 3.3                    | Major Activities of LBRV-11                                                                                                  | 68 |
| 4.8  | 3.4                    | Location wise Status of LBRV-11                                                                                              | 68 |
| 4.9  | Da                     | su-LBRV-12: Resettlement Villages (Barseen, Nasirabad & Kaigah/Dhaar)                                                        |    |
| 4.9  |                        | General Contract Data of LBRV-12                                                                                             |    |
|      | 9.2                    | Progress Status of LBRV-12                                                                                                   |    |
|      | 9.3                    | Major Activities of LBRV-12                                                                                                  |    |
|      | 9.4                    | Location wise Status of LBRV-12                                                                                              |    |
| 4.10 | Da                     | su-PCI-01R: Construction of Project Colony and Infrastructure                                                                |    |
| 4.1  | 10.1                   | General Contract Data of PCI-01R                                                                                             |    |
|      | 10.2                   | Progress Status of PCI-01R                                                                                                   |    |
|      | 10.3                   | Major Activities of PCI-01R                                                                                                  |    |
|      | 10.4                   | Location wise Status of PCI-01R                                                                                              |    |
| 4.11 |                        | su-RV: Resettlement of Village Couching and Construction of Spatial Muse                                                     |    |
| 4.1  | <br>11.1               | General Contract Data of RV                                                                                                  |    |
|      | 11.2                   | Progress Status of RV                                                                                                        |    |
| 4.1  | 11.3                   | Major Activities of RV                                                                                                       |    |
| 4.1  | 11.4                   | Location wise Status of Dasu RV                                                                                              |    |
| 4.12 |                        | su-EM-01: Procurement of Plant of Plant Design, Supply, Installation, Testin                                                 |    |
| 4    |                        | ommissioning Hydro-Mechanical and Electrical Equipment                                                                       |    |
|      | 12.1                   | General Contract Data of EM-01                                                                                               |    |
|      | 12.2<br>12.3           | Progress Status of EM-01                                                                                                     |    |
|      | 12.3<br>12.4           | Summary of Daily Work Records of E&M - 01 Civil Works                                                                        |    |
|      | 12.5                   | Equipment Detail                                                                                                             |    |