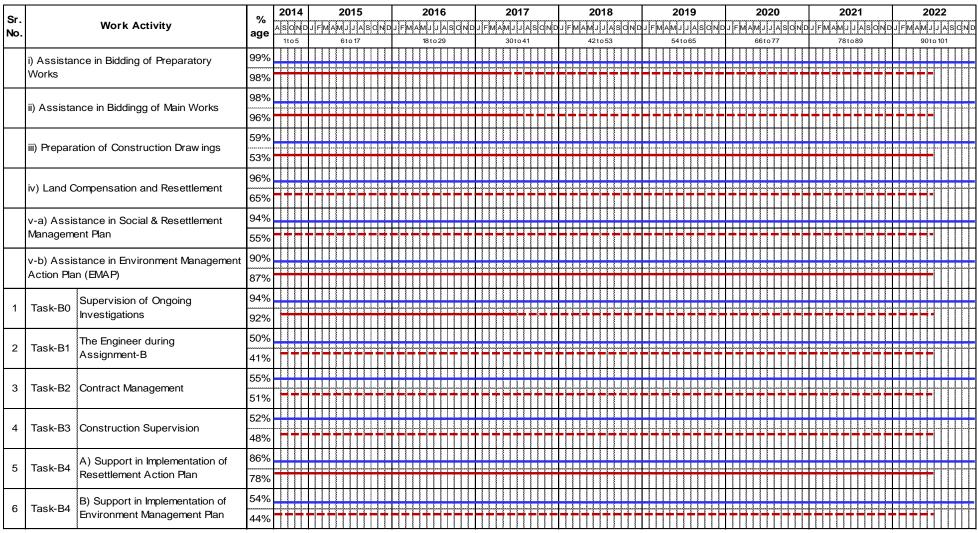

# **TABLE OF CONTENTS**

| 1 | Exe          | ecutive Summary                                                        | 1        |
|---|--------------|------------------------------------------------------------------------|----------|
|   | 1.1          | Major Events                                                           | 1        |
|   | 1.2          | Procurement Status                                                     |          |
| 2 | Pro          | pject Description                                                      | 2        |
| 3 |              |                                                                        |          |
|   |              | nstruction Supervision Consultants Activity                            |          |
|   | 3.1          | Contract for the Consultancy Services                                  |          |
|   | 3.2          | Objectives and Scope of Work                                           |          |
|   | 3.2.<br>3.2. | - · <b>)</b> - · · · · ·                                               |          |
|   | 3.2.<br>3.2. | •                                                                      |          |
|   | 3.2.         | · ·                                                                    |          |
|   | 3.3          | Staffing Status                                                        |          |
|   | 3.4          | Major Activities of Construction Supervision Consultants               |          |
|   | 3.4.         |                                                                        |          |
|   | 3.4.         | •                                                                      |          |
|   | 3.4.         |                                                                        |          |
|   | 3.4.         |                                                                        |          |
|   | 3.4.         |                                                                        |          |
|   | 3.4.         | .6 Infrastructure Section (LBRV-11, LBRV-12, PCI-01R, RV)              | 16       |
|   | 3.4.         |                                                                        |          |
|   | 3.4.         | <b>5</b>                                                               |          |
|   | 3.4.         |                                                                        |          |
|   | 3.4.<br>3.4. | <b>5</b>                                                               |          |
|   | 3.4.         |                                                                        |          |
|   | 3.4.         | · · · · · · · · · · · · · · · · · · ·                                  |          |
| 4 | Co           | nstruction Activities                                                  |          |
|   |              |                                                                        |          |
|   | 4.1          | Dasu-KKH-01: Relocation of Karakoram Highway from KM 0+000 to KM 25+   |          |
|   | 4.1.<br>4.1. |                                                                        |          |
|   | 4.1.         | · · · · · · · · · · · · · · · · · · ·                                  |          |
|   | 4.1.         | •                                                                      |          |
|   | 4.2          | Dasu-KKH-02: Construction of relocated KKH -02 (K24 to K61)            | 40       |
|   | 4.2.         |                                                                        |          |
|   | 4.2.         |                                                                        |          |
|   | 4.2.         | .3 Major Activities of KKH-02                                          | 40       |
|   | 4.3          | Dasu-RAR-01: Construction of Right Bank Access Road from Komila to Dar |          |
|   | 4.3.         |                                                                        |          |
|   | 4.3.         |                                                                        |          |
|   | 4.3.         | .3 Major Activities of RAR-01                                          | 41       |
|   | 4.4          | Dasu-RAR-02: Construction of Right Bank Access Road (Dam Site to Uttar | Gah) .41 |
|   | 4.4.         |                                                                        |          |
|   | 4.4.         | 9                                                                      |          |
|   | 4.4.         | .3 Major Activities of RAR-02                                          | 42       |