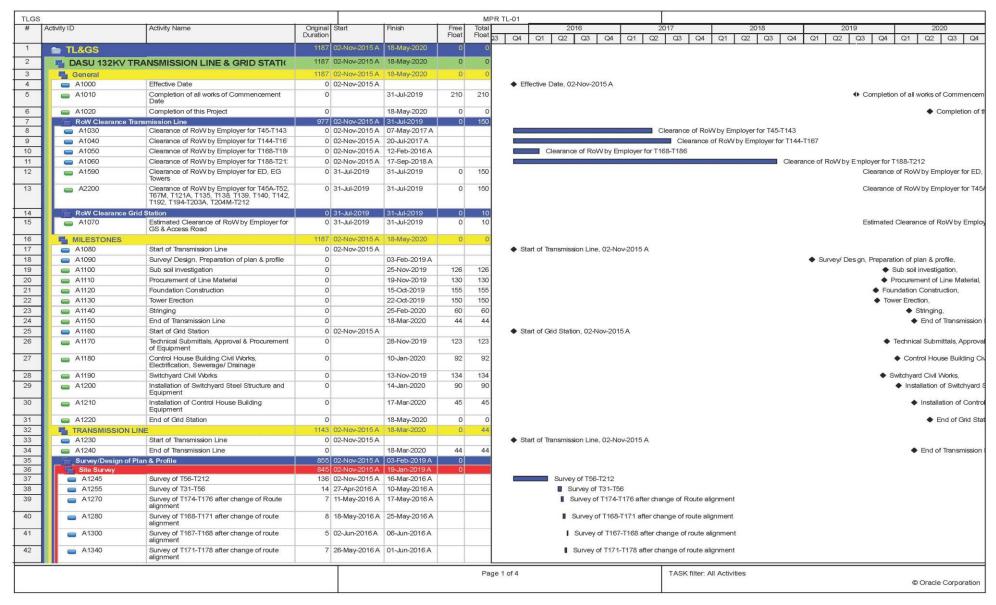

| 4.5  |                        | SU-TL-01: 132 kV Single Circuit Transmission Line and Grid Station from vitchyard Dubair Khwar to Proposed Grid Station Dasu | 42 |
|------|------------------------|------------------------------------------------------------------------------------------------------------------------------|----|
| 4.5  |                        | General Contract Data of TL-01                                                                                               |    |
|      | 5.2                    | Progress Status of TL-01                                                                                                     |    |
| 4.5  | 5.3                    | Major Activities of TL-01                                                                                                    |    |
| 4.5  | 5.4                    | Location wise Current Status of TL-01                                                                                        | 48 |
| 4.6  |                        | SU-MW-01: Main Hydraulic Structure, Spillway, Low Level Outlets, River                                                       | 40 |
|      |                        | versions and Hydraulic Steel Structures                                                                                      |    |
| 4.6  |                        | General Contract Data of MW-01                                                                                               |    |
|      | 5.2                    | Progress Status of MW-01                                                                                                     |    |
|      | 5.3<br>5.4             | Major Activities of MW-01Location wise Current Status of MW-01                                                               |    |
|      | 5. <del>4</del><br>5.5 | Summary of Varied Works of MW-01                                                                                             |    |
|      | 5.6<br>6.6             | Summary of Daily Work Records of MW-01                                                                                       |    |
| 4.7  |                        | SU-MW-02: Underground Power Complex, Tunnels and Hydraulic Steel                                                             |    |
| 4.7  |                        | ructures                                                                                                                     | 58 |
| 4.7  | 7.1                    | General Contract Data of MW-02                                                                                               | 58 |
| 4.7  | 7.2                    | Progress Status of MW-02                                                                                                     | 59 |
| 4.7  | 7.3                    | Major Activities of MW-02                                                                                                    | 59 |
|      | 7.4                    | Location wise Status of MW-02                                                                                                |    |
|      | 7.5                    | Summary of Daily Work Records of MW-02                                                                                       |    |
| 4.7  | 7.6                    | Dewatering Record                                                                                                            | 67 |
| 4.8  | Da                     | su-LBRV-11: Resettlement Villages (Khoshe, Logro & Uchar)                                                                    | 68 |
| 4.8  | 3.1                    | General Contract Data of LBRV-11                                                                                             | 68 |
| 4.8  | 3.2                    | Progress Status of LBRV-11                                                                                                   | 68 |
| 4.8  | 3.3                    | Major Activities of LBRV-11                                                                                                  | 68 |
| 4.8  | 3.4                    | Location wise Status of LBRV-11                                                                                              | 68 |
| 4.9  | Da                     | su-LBRV-12: Resettlement Villages (Barseen, Nasirabad & Kaigah/Dhaar)                                                        |    |
| 4.9  |                        | General Contract Data of LBRV-12                                                                                             |    |
|      | 9.2                    | Progress Status of LBRV-12                                                                                                   |    |
|      | 9.3                    | Major Activities of LBRV-12                                                                                                  |    |
|      | 9.4                    | Location wise Status of LBRV-12                                                                                              |    |
| 4.10 | Da                     | su-PCI-01R: Construction of Project Colony and Infrastructure                                                                |    |
| 4.1  | 10.1                   | General Contract Data of PCI-01R                                                                                             |    |
|      | 10.2                   | Progress Status of PCI-01R                                                                                                   |    |
|      | 10.3                   | Major Activities of PCI-01R                                                                                                  |    |
|      | 10.4                   | Location wise Status of PCI-01R                                                                                              |    |
| 4.11 |                        | su-RV: Resettlement of Village Couching and Construction of Spatial Muse                                                     |    |
| 4.1  | <br>11.1               | General Contract Data of RV                                                                                                  |    |
|      | 11.2                   | Progress Status of RV                                                                                                        |    |
| 4.1  | 11.3                   | Major Activities of RV                                                                                                       |    |
| 4.1  | 11.4                   | Location wise Status of Dasu RV                                                                                              |    |
| 4.12 |                        | su-EM-01: Procurement of Plant of Plant Design, Supply, Installation, Testin                                                 |    |
| 4    |                        | ommissioning Hydro-Mechanical and Electrical Equipment                                                                       |    |
|      | 12.1                   | General Contract Data of EM-01                                                                                               |    |
|      | 12.2<br>12.3           | Progress Status of EM-01                                                                                                     |    |
|      | 12.3<br>12.4           | Summary of Daily Work Records of E&M - 01 Civil Works                                                                        |    |
|      | 12.5                   | Equipment Detail                                                                                                             |    |