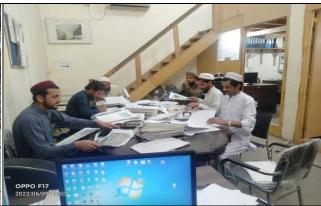

otographs of Social & Resettlement Section**



Visited Siglo Blasting Area on 07-06-2022 for field verification of Affected Houses for ESMR Package



Visited Dam Site on 04-06-2022 to identify the Affected Houses for early relocation to hand over the area to CGGC



Field Verification Committee visiting Siglo Blasting Area for verification of houses for ESMR Package on 07-06-2022



Field Verification Committee at Siglo 2 File 04 Area for verification of houses for ESMR Package on 22-06-2022



Field Verification Committee at Siglo 2 File 03 Area for verification of houses for ESMR Package



Field Verification Committee at Siglo 2 File 03 Area for verification of houses for ESMR Package

# Appendix A [5/12]



Field Verification visit of houses to Uchar Spoil dumping area on 1-06-2022



**DHC SMR Members preparing ESMR Files** 



DC Office and DHC staff during cheques disbursement of KKH-02 Addl Land (Kaigah to Awai) Area-1 (A) Part-I Component on 13-06-2



PAP showing received compensation payment cheque at DC Office on 22-06-2022



PAP is showing received compensation payment cheque at DC Office on 22-05-2022



AHH from KKH-01 (ROW) area is showing receive TRP cheque paid for 2 quarters



AHH from KKH-01 (ROW) area is showing receive TRP cheque paid for 2 quarters



Advisor R&R WAPDA PMU providing TRP cheque to AHH form KKH-01 (ROW) Area

# Appendix A [6/12]



Advisor R&R WAPDA PMU providing TRP cheque to AHH form KKH-01 (ROW) Area



ESMR Disbursement team is working on scrutiny of documents for cheques preparation



ESMR Cheque delivered to AHH of Chuchang V