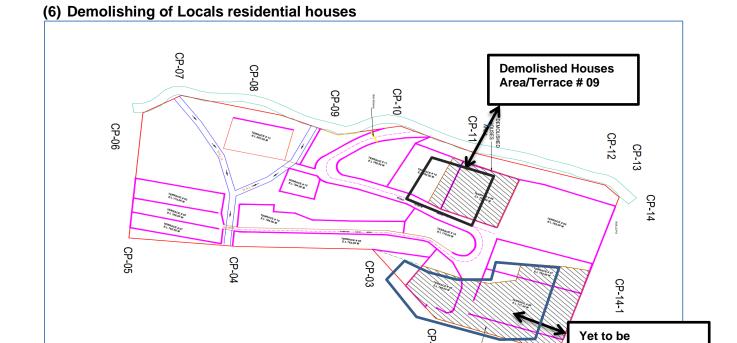

| 58,176 M³                                           | 52727.05M <sup>3</sup> | 49351M³  | 58.95 | 84.8 |  |

There is a 69.5% difference in the current volumetric cut and fill. (58.95 / 84.8)

(5) FDT Tests.

|       | FDT TEST RESULTS |            |       |  |  |  |  |  |  |  |
|-------|------------------|------------|-------|--|--|--|--|--|--|--|
| S.NO. | RESULT %         |            |       |  |  |  |  |  |  |  |
| 1     | Terrace No. 8    | 14-06-2022 | 93.47 |  |  |  |  |  |  |  |
| 2     | Terrace No. 8    | 14-06-2022 | 92.63 |  |  |  |  |  |  |  |
| 3     | Terrace No.8     | 26-06-2022 | 94.47 |  |  |  |  |  |  |  |
| 4     | Terrace No.8     | 26-06-2022 | 90.49 |  |  |  |  |  |  |  |

The resultants must be reviewed/verified.





**Demolished Houses** 





Houses were demolished in the Month of May 2022.



Terrace #4 Retaining wall area.

#### (8) Terrace #2 Boundary wall stone masonry was in progress.





Terrace #2 boundary wall stone masonry was in progress

## 4.12.4 Summary of Daily Work Records of E&M - 01 Civil Works

Summary of Daily Work Records of E&M-01 Civil Works is attached in Appendix-K

#### 4.12.5 Equipment Detail

|       | List of Machinery/ Equipment |           |          |         |  |  |  |  |  |  |
|-------|------------------------------|-----------|----------|---------|--|--|--|--|--|--|
| S/No. | Description                  | Туре      | Quantity | Remarks |  |  |  |  |  |  |
| 1     | Excavator Volvo              | Tyre      | 01       |         |  |  |  |  |  |  |
| 2     | Excavator Hitachi            | Ch