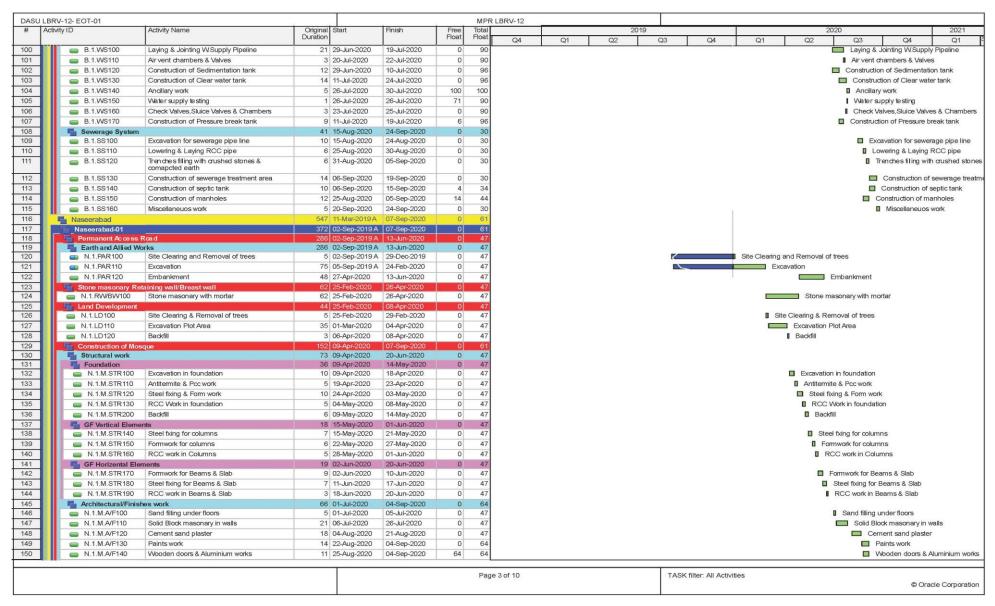

| 4.5  |                        | SU-TL-01: 132 kV Single Circuit Transmission Line and Grid Station from vitchyard Dubair Khwar to Proposed Grid Station Dasu | 42 |
|------|------------------------|------------------------------------------------------------------------------------------------------------------------------|----|
| 4.5  |                        | General Contract Data of TL-01                                                                                               |    |
|      | 5.2                    | Progress Status of TL-01                                                                                                     |    |
| 4.5  | 5.3                    | Major Activities of TL-01                                                                                                    |    |
| 4.5  | 5.4                    | Location wise Current Status of TL-01                                                                                        | 48 |
| 4.6  |                        | SU-MW-01: Main Hydraulic Structure, Spillway, Low Level Outlets, River                                                       | 40 |
|      |                        | versions and Hydraulic Steel Structures                                                                                      |    |
| 4.6  |                        | General Contract Data of MW-01                                                                                               |    |
|      | 5.2                    | Progress Status of MW-01                                                                                                     |    |
|      | 5.3<br>5.4             | Major Activities of MW-01Location wise Current Status of MW-01                                                               |    |
|      | 5. <del>4</del><br>5.5 | Summary of Varied Works of MW-01                                                                                             |    |
|      | 5.6<br>6.6             | Summary of Daily Work Records of MW-01                                                                                       |    |
| 4.7  |                        | SU-MW-02: Underground Power Complex, Tunnels and Hydraulic Steel                                                             |    |
| 4.7  |                        | ructures                                                                                                                     | 58 |
| 4.7  | 7.1                    | General Contract Data of MW-02                                                                                               | 58 |
| 4.7  | 7.2                    | Progress Status of MW-02                                                                                                     | 59 |
| 4.7  | 7.3                    | Major Activities of MW-02                                                                                                    | 59 |
|      | 7.4                    | Location wise Status of MW-02                                                                                                |    |
|      | 7.5                    | Summary of Daily Work Records of MW-02                                                                                       |    |
| 4.7  | 7.6                    | Dewatering Record                                                                                                            | 67 |
| 4.8  | Da                     | su-LBRV-11: Resettlement Villages (Khoshe, Logro & Uchar)                                                                    | 68 |
| 4.8  | 3.1                    | General Contract Data of LBRV-11                                                                                             | 68 |
| 4.8  | 3.2                    | Progress Status of LBRV-11                                                                                                   | 68 |
| 4.8  | 3.3                    | Major Activities of LBRV-11                                                                                                  | 68 |
| 4.8  | 3.4                    | Location wise Status of LBRV-11                                                                                              | 68 |
| 4.9  | Da                     | su-LBRV-12: Resettlement Villages (Barseen, Nasirabad & Kaigah/Dhaar)                                                        |    |
| 4.9  |                        | General Contract Data of LBRV-12                                                                                             |    |
|      | 9.2                    | Progress Status of LBRV-12                                                                                                   |    |
|      | 9.3                    | Major Activities of LBRV-12                                                                                                  |    |
|      | 9.4                    | Location wise Status of LBRV-12                                                                                              |    |
| 4.10 | Da                     | su-PCI-01R: Construction of Project Colony and Infrastructure                                                                |    |
| 4.1  | 10.1                   | General Contract Data of PCI-01R                                                                                             |    |
|      | 10.2                   | Progress Status of PCI-01R                                                                                                   |    |
|      | 10.3                   | Major Activities of PCI-01R                                                                                                  |    |
|      | 10.4                   | Location wise Status of PCI-01R                                                                                              |    |
| 4.11 |                        | su-RV: Resettlement of Village Couching and Construction of Spatial Muse                                                     |    |
| 4.1  | <br>11.1               | General Contract Data of RV                                                                                                  |    |
|      | 11.2                   | Progress Status of RV                                                                                                        |    |
| 4.1  | 11.3                   | Major Activities of RV                                                                                                       |    |
| 4.1  | 11.4                   | Location wise Status of Dasu RV                                                                                              |    |
| 4.12 |                        | su-EM-01: Procurement of Plant of Plant Design, Supply, Installation, Testin                                                 |    |
| 4    |                        | ommissioning Hydro-Mechanical and Electrical Equipment                                                                       |    |
|      | 12.1                   | General Contract Data of EM-01                                                                                               |    |
|      | 12.2<br>12.3           | Progress Status of EM-01                                                                                                     |    |
|      | 12.3<br>12.4           | Summary of Daily Work Records of E&M - 01 Civil Works                                                                        |    |
|      | 12.5                   | Equipment Detail                                                                                                             |    |