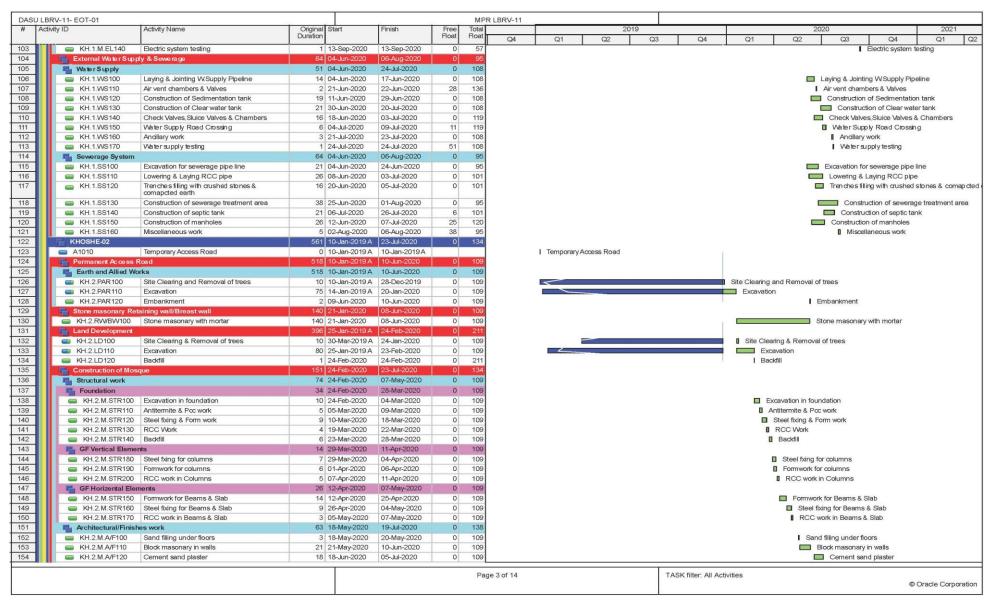

| 4.5  |                        | SU-TL-01: 132 kV Single Circuit Transmission Line and Grid Station from vitchyard Dubair Khwar to Proposed Grid Station Dasu | 42 |
|------|------------------------|------------------------------------------------------------------------------------------------------------------------------|----|
| 4.5  |                        | General Contract Data of TL-01                                                                                               |    |
|      | 5.2                    | Progress Status of TL-01                                                                                                     |    |
| 4.5  | 5.3                    | Major Activities of TL-01                                                                                                    |    |
| 4.5  | 5.4                    | Location wise Current Status of TL-01                                                                                        | 48 |
| 4.6  |                        | SU-MW-01: Main Hydraulic Structure, Spillway, Low Level Outlets, River                                                       | 40 |
|      |                        | versions and Hydraulic Steel Structures                                                                                      |    |
| 4.6  |                        | General Contract Data of MW-01                                                                                               |    |
|      | 5.2                    | Progress Status of MW-01                                                                                                     |    |
|      | 5.3<br>5.4             | Major Activities of MW-01Location wise Current Status of MW-01                                                               |    |
|      | 5. <del>4</del><br>5.5 | Summary of Varied Works of MW-01                                                                                             |    |
|      | 5.6<br>6.6             | Summary of Daily Work Records of MW-01                                                                                       |    |
| 4.7  |                        | SU-MW-02: Underground Power Complex, Tunnels and Hydraulic Steel                                                             |    |
| 4.7  |                        | ructures                                                                                                                     | 58 |
| 4.7  | 7.1                    | General Contract Data of MW-02                                                                                               | 58 |
| 4.7  | 7.2                    | Progress Status of MW-02                                                                                                     | 59 |
| 4.7  | 7.3                    | Major Activities of MW-02                                                                                                    | 59 |
|      | 7.4                    | Location wise Status of MW-02                                                                                                |    |
|      | 7.5                    | Summary of Daily Work Records of MW-02                                                                                       |    |
| 4.7  | 7.6                    | Dewatering Record                                                                                                            | 67 |
| 4.8  | Da                     | su-LBRV-11: Resettlement Villages (Khoshe, Logro & Uchar)                                                                    | 68 |
| 4.8  | 3.1                    | General Contract Data of LBRV-11                                                                                             | 68 |
| 4.8  | 3.2                    | Progress Status of LBRV-11                                                                                                   | 68 |
| 4.8  | 3.3                    | Major Activities of LBRV-11                                                                                                  | 68 |
| 4.8  | 3.4                    | Location wise Status of LBRV-11                                                                                              | 68 |
| 4.9  | Da                     | su-LBRV-12: Resettlement Villages (Barseen, Nasirabad & Kaigah/Dhaar)                                                        |    |
| 4.9  |                        | General Contract Data of LBRV-12                                                                                             |    |
|      | 9.2                    | Progress Status of LBRV-12                                                                                                   |    |
|      | 9.3                    | Major Activities of LBRV-12                                                                                                  |    |
|      | 9.4                    | Location wise Status of LBRV-12                                                                                              |    |
| 4.10 | Da                     | su-PCI-01R: Construction of Project Colony and Infrastructure                                                                |    |
| 4.1  | 10.1                   | General Contract Data of PCI-01R                                                                                             |    |
|      | 10.2                   | Progress Status of PCI-01R                                                                                                   |    |
|      | 10.3                   | Major Activities of PCI-01R                                                                                                  |    |
|      | 10.4                   | Location wise Status of PCI-01R                                                                                              |    |
| 4.11 |                        | su-RV: Resettlement of Village Couching and Construction of Spatial Muse                                                     |    |
| 4.1  | <br>11.1               | General Contract Data of RV                                                                                                  |    |
|      | 11.2                   | Progress Status of RV                                                                                                        |    |
| 4.1  | 11.3                   | Major Activities of RV                                                                                                       |    |
| 4.1  | 11.4                   | Location wise Status of Dasu RV                                                                                              |    |
| 4.12 |                        | su-EM-01: Procurement of Plant of Plant Design, Supply, Installation, Testin                                                 |    |
| 4    |                        | ommissioning Hydro-Mechanical and Electrical Equipment                                                                       |    |
|      | 12.1                   | General Contract Data of EM-01                                                                                               |    |
|      | 12.2<br>12.3           | Progress Status of EM-01                                                                                                     |    |
|      | 12.3<br>12.4           | Summary of Daily Work Records of E&M - 01 Civil Works                                                                        |    |
|      | 12.5                   | Equipment Detail                                                                                                             |    |