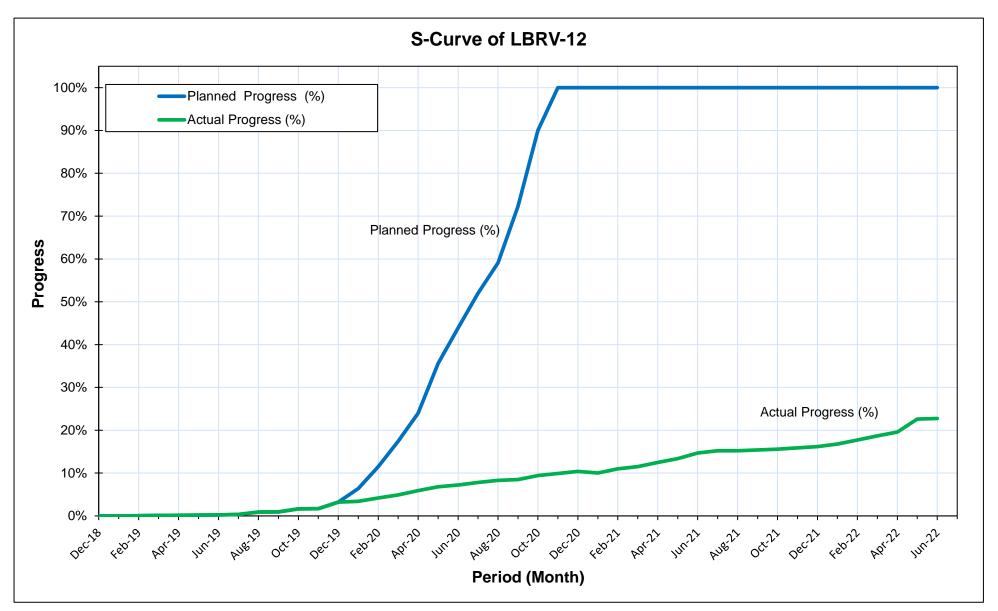

| 4.5  |                        | SU-TL-01: 132 kV Single Circuit Transmission Line and Grid Station from vitchyard Dubair Khwar to Proposed Grid Station Dasu | 42 |
|------|------------------------|------------------------------------------------------------------------------------------------------------------------------|----|
| 4.5  |                        | General Contract Data of TL-01                                                                                               |    |
|      | 5.2                    | Progress Status of TL-01                                                                                                     |    |
| 4.5  | 5.3                    | Major Activities of TL-01                                                                                                    |    |
| 4.5  | 5.4                    | Location wise Current Status of TL-01                                                                                        | 48 |
| 4.6  |                        | SU-MW-01: Main Hydraulic Structure, Spillway, Low Level Outlets, River                                                       | 40 |
|      |                        | versions and Hydraulic Steel Structures                                                                                      |    |
| 4.6  |                        | General Contract Data of MW-01                                                                                               |    |
|      | 5.2                    | Progress Status of MW-01                                                                                                     |    |
|      | 5.3<br>5.4             | Major Activities of MW-01Location wise Current Status of MW-01                                                               |    |
|      | 5. <del>4</del><br>5.5 | Summary of Varied Works of MW-01                                                                                             |    |
|      | 5.6<br>6.6             | Summary of Daily Work Records of MW-01                                                                                       |    |
| 4.7  |                        | SU-MW-02: Underground Power Complex, Tunnels and Hydraulic Steel                                                             |    |
| 4.7  |                        | ructures                                                                                                                     | 58 |
| 4.7  | 7.1                    | General Contract Data of MW-02                                                                                               | 58 |
| 4.7  | 7.2                    | Progress Status of MW-02                                                                                                     | 59 |
| 4.7  | 7.3                    | Major Activities of MW-02                                                                                                    | 59 |
|      | 7.4                    | Location wise Status of MW-02                                                                                                |    |
|      | 7.5                    | Summary of Daily Work Records of MW-02                                                                                       |    |
| 4.7  | 7.6                    | Dewatering Record                                                                                                            | 67 |
| 4.8  | Da                     | su-LBRV-11: Resettlement Villages (Khoshe, Logro & Uchar)                                                                    | 68 |
| 4.8  | 3.1                    | General Contract Data of LBRV-11                                                                                             | 68 |
| 4.8  | 3.2                    | Progress Status of LBRV-11                                                                                                   | 68 |
| 4.8  | 3.3                    | Major Activities of LBRV-11                                                                                                  | 68 |
| 4.8  | 3.4                    | Location wise Status of LBRV-11                                                                                              | 68 |
| 4.9  | Da                     | su-LBRV-12: Resettlement Villages (Barseen, Nasirabad & Kaigah/Dhaar)                                                        |    |
| 4.9  |                        | General Contract Data of LBRV-12                                                                                             |    |
|      | 9.2                    | Progress Status of LBRV-12                                                                                                   |    |
|      | 9.3                    | Major Activities of LBRV-12                                                                                                  |    |
|      | 9.4                    | Location wise Status of LBRV-12                                                                                              |    |
| 4.10 | Da                     | su-PCI-01R: Construction of Project Colony and Infrastructure                                                                |    |
| 4.1  | 10.1                   | General Contract Data of PCI-01R                                                                                             |    |
|      | 10.2                   | Progress Status of PCI-01R                                                                                                   |    |
|      | 10.3                   | Major Activities of PCI-01R                                                                                                  |    |
|      | 10.4                   | Location wise Status of PCI-01R                                                                                              |    |
| 4.11 |                        | su-RV: Resettlement of Village Couching and Construction of Spatial Muse                                                     |    |
| 4.1  | <br>11.1               | General Contract Data of RV                                                                                                  |    |
|      | 11.2                   | Progress Status of RV                                                                                                        |    |
| 4.1  | 11.3                   | Major Activities of RV                                                                                                       |    |
| 4.1  | 11.4                   | Location wise Status of Dasu RV                                                                                              |    |
| 4.12 |                        | su-EM-01: Procurement of Plant of Plant Design, Supply, Installation, Testin                                                 |    |
| 4    |                        | ommissioning Hydro-Mechanical and Electrical Equipment                                                                       |    |
|      | 12.1                   | General Contract Data of EM-01                                                                                               |    |
|      | 12.2<br>12.3           | Progress Status of EM-01                                                                                                     |    |
|      | 12.3<br>12.4           | Summary of Daily Work Records of E&M - 01 Civil Works                                                                        |    |
|      | 12.5                   | Equipment Detail                                                                                                             |    |