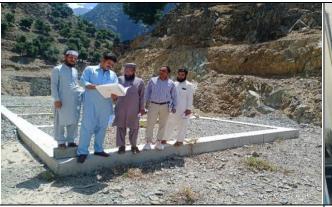

re along with flagman and signage during critical activity at KKH-02

#### **Photographs of Social & Resettlement Section**



Visited Siglo Blasting Area on 07-06-2022 for field verification of Affected Houses for ESMR Package



Visited Dam Site on 04-06-2022 to identify the Affected Houses for early relocation to hand over the area to CGGC



Field Verification Committee visiting Siglo Blasting Area for verification of houses for ESMR Package on 07-06-2022



Field Verification Committee at Siglo 2 File 04 Area for verification of houses for ESMR Package on 22-06-2022



Field Verification Committee at Siglo 2 File 03 Area for verification of houses for ESMR Package



Field Verification Committee at Siglo 2 File 03 Area for verification of houses for ESMR Package

# Appendix A [5/12]



Field Verification visit of houses to Uchar Spoil dumping area on 1-06-2022



**DHC SMR Members preparing ESMR Files** 



DC Office and DHC staff during cheques disbursement of KKH-02 Addl Land (Kaigah to Awai) Area-1 (A) Part-I Component on 13-06-2



PAP showing received compensation payment cheque at DC Office on 22-06-2022



PAP is showing received compensation payment cheque at DC Office on 22-05-2022



AHH from KKH-01 (ROW) area is showing receive TRP cheque paid for 2 quarters



AHH from KKH-01 (ROW) area is showing receive TRP cheque paid for 2 quarters



Advisor R&R WAPDA PMU providing TRP cheque to AHH form KKH-01 (ROW) Area

# Appendix A [6/12]



Advisor R&R WAPDA PMU providing TRP cheque to AHH form KKH-01 (ROW) Area



ESMR Disbursement team is working on scrutiny of