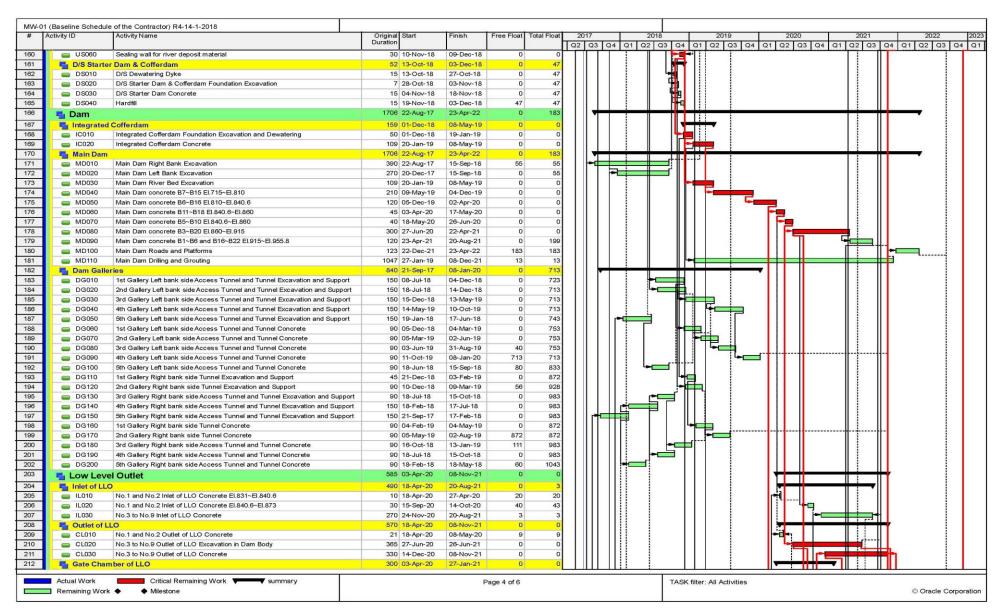

| 4.5  |                        | SU-TL-01: 132 kV Single Circuit Transmission Line and Grid Station from vitchyard Dubair Khwar to Proposed Grid Station Dasu | 42 |
|------|------------------------|------------------------------------------------------------------------------------------------------------------------------|----|
| 4.5  |                        | General Contract Data of TL-01                                                                                               |    |
|      | 5.2                    | Progress Status of TL-01                                                                                                     |    |
| 4.5  | 5.3                    | Major Activities of TL-01                                                                                                    |    |
| 4.5  | 5.4                    | Location wise Current Status of TL-01                                                                                        | 48 |
| 4.6  |                        | SU-MW-01: Main Hydraulic Structure, Spillway, Low Level Outlets, River                                                       | 40 |
|      |                        | versions and Hydraulic Steel Structures                                                                                      |    |
| 4.6  |                        | General Contract Data of MW-01                                                                                               |    |
|      | 5.2                    | Progress Status of MW-01                                                                                                     |    |
|      | 5.3<br>5.4             | Major Activities of MW-01Location wise Current Status of MW-01                                                               |    |
|      | 5. <del>4</del><br>5.5 | Summary of Varied Works of MW-01                                                                                             |    |
|      | 5.6<br>6.6             | Summary of Daily Work Records of MW-01                                                                                       |    |
| 4.7  |                        | SU-MW-02: Underground Power Complex, Tunnels and Hydraulic Steel                                                             |    |
| 4.7  |                        | ructures                                                                                                                     | 58 |
| 4.7  | 7.1                    | General Contract Data of MW-02                                                                                               | 58 |
| 4.7  | 7.2                    | Progress Status of MW-02                                                                                                     | 59 |
| 4.7  | 7.3                    | Major Activities of MW-02                                                                                                    | 59 |
|      | 7.4                    | Location wise Status of MW-02                                                                                                |    |
|      | 7.5                    | Summary of Daily Work Records of MW-02                                                                                       |    |
| 4.7  | 7.6                    | Dewatering Record                                                                                                            | 67 |
| 4.8  | Da                     | su-LBRV-11: Resettlement Villages (Khoshe, Logro & Uchar)                                                                    | 68 |
| 4.8  | 3.1                    | General Contract Data of LBRV-11                                                                                             | 68 |
| 4.8  | 3.2                    | Progress Status of LBRV-11                                                                                                   | 68 |
| 4.8  | 3.3                    | Major Activities of LBRV-11                                                                                                  | 68 |
| 4.8  | 3.4                    | Location wise Status of LBRV-11                                                                                              | 68 |
| 4.9  | Da                     | su-LBRV-12: Resettlement Villages (Barseen, Nasirabad & Kaigah/Dhaar)                                                        |    |
| 4.9  |                        | General Contract Data of LBRV-12                                                                                             |    |
|      | 9.2                    | Progress Status of LBRV-12                                                                                                   |    |
|      | 9.3                    | Major Activities of LBRV-12                                                                                                  |    |
|      | 9.4                    | Location wise Status of LBRV-12                                                                                              |    |
| 4.10 | Da                     | su-PCI-01R: Construction of Project Colony and Infrastructure                                                                |    |
| 4.1  | 10.1                   | General Contract Data of PCI-01R                                                                                             |    |
|      | 10.2                   | Progress Status of PCI-01R                                                                                                   |    |
|      | 10.3                   | Major Activities of PCI-01R                                                                                                  |    |
|      | 10.4                   | Location wise Status of PCI-01R                                                                                              |    |
| 4.11 |                        | su-RV: Resettlement of Village Couching and Construction of Spatial Muse                                                     |    |
| 4.1  | <br>11.1               | General Contract Data of RV                                                                                                  |    |
|      | 11.2                   | Progress Status of RV                                                                                                        |    |
| 4.1  | 11.3                   | Major Activities of RV                                                                                                       |    |
| 4.1  | 11.4                   | Location wise Status of Dasu RV                                                                                              |    |
| 4.12 |                        | su-EM-01: Procurement of Plant of Plant Design, Supply, Installation, Testin                                                 |    |
| 4    |                        | ommissioning Hydro-Mechanical and Electrical Equipment                                                                       |    |
|      | 12.1                   | General Contract Data of EM-01                                                                                               |    |
|      | 12.2<br>12.3           | Progress Status of EM-01                                                                                                     |    |
|      | 12.3<br>12.4           | Summary of Daily Work Records of E&M - 01 Civil Works                                                                        |    |
|      | 12.5                   | Equipment Detail                                                                                                             |    |