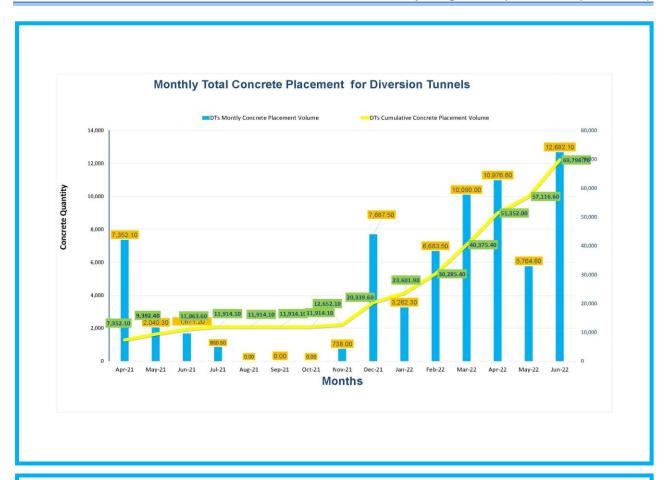

| 4.5  |                        | SU-TL-01: 132 kV Single Circuit Transmission Line and Grid Station from vitchyard Dubair Khwar to Proposed Grid Station Dasu | 42 |
|------|------------------------|------------------------------------------------------------------------------------------------------------------------------|----|
| 4.5  |                        | General Contract Data of TL-01                                                                                               |    |
|      | 5.2                    | Progress Status of TL-01                                                                                                     |    |
| 4.5  | 5.3                    | Major Activities of TL-01                                                                                                    |    |
| 4.5  | 5.4                    | Location wise Current Status of TL-01                                                                                        | 48 |
| 4.6  |                        | SU-MW-01: Main Hydraulic Structure, Spillway, Low Level Outlets, River                                                       | 40 |
|      |                        | versions and Hydraulic Steel Structures                                                                                      |    |
| 4.6  |                        | General Contract Data of MW-01                                                                                               |    |
|      | 5.2                    | Progress Status of MW-01                                                                                                     |    |
|      | 5.3<br>5.4             | Major Activities of MW-01Location wise Current Status of MW-01                                                               |    |
|      | 5. <del>4</del><br>5.5 | Summary of Varied Works of MW-01                                                                                             |    |
|      | 5.6<br>6.6             | Summary of Daily Work Records of MW-01                                                                                       |    |
| 4.7  |                        | SU-MW-02: Underground Power Complex, Tunnels and Hydraulic Steel                                                             |    |
| 4.7  |                        | ructures                                                                                                                     | 58 |
| 4.7  | 7.1                    | General Contract Data of MW-02                                                                                               | 58 |
| 4.7  | 7.2                    | Progress Status of MW-02                                                                                                     | 59 |
| 4.7  | 7.3                    | Major Activities of MW-02                                                                                                    | 59 |
|      | 7.4                    | Location wise Status of MW-02                                                                                                |    |
|      | 7.5                    | Summary of Daily Work Records of MW-02                                                                                       |    |
| 4.7  | 7.6                    | Dewatering Record                                                                                                            | 67 |
| 4.8  | Da                     | su-LBRV-11: Resettlement Villages (Khoshe, Logro & Uchar)                                                                    | 68 |
| 4.8  | 3.1                    | General Contract Data of LBRV-11                                                                                             | 68 |
| 4.8  | 3.2                    | Progress Status of LBRV-11                                                                                                   | 68 |
| 4.8  | 3.3                    | Major Activities of LBRV-11                                                                                                  | 68 |
| 4.8  | 3.4                    | Location wise Status of LBRV-11                                                                                              | 68 |
| 4.9  | Da                     | su-LBRV-12: Resettlement Villages (Barseen, Nasirabad & Kaigah/Dhaar)                                                        |    |
| 4.9  |                        | General Contract Data of LBRV-12                                                                                             |    |
|      | 9.2                    | Progress Status of LBRV-12                                                                                                   |    |
|      | 9.3                    | Major Activities of LBRV-12                                                                                                  |    |
|      | 9.4                    | Location wise Status of LBRV-12                                                                                              |    |
| 4.10 | Da                     | su-PCI-01R: Construction of Project Colony and Infrastructure                                                                |    |
| 4.1  | 10.1                   | General Contract Data of PCI-01R                                                                                             |    |
|      | 10.2                   | Progress Status of PCI-01R                                                                                                   |    |
|      | 10.3                   | Major Activities of PCI-01R                                                                                                  |    |
|      | 10.4                   | Location wise Status of PCI-01R                                                                                              |    |
| 4.11 |                        | su-RV: Resettlement of Village Couching and Construction of Spatial Muse                                                     |    |
| 4.1  | <br>11.1               | General Contract Data of RV                                                                                                  |    |
|      | 11.2                   | Progress Status of RV                                                                                                        |    |
| 4.1  | 11.3                   | Major Activities of RV                                                                                                       |    |
| 4.1  | 11.4                   | Location wise Status of Dasu RV                                                                                              |    |
| 4.12 |                        | su-EM-01: Procurement of Plant of Plant Design, Supply, Installation, Testin                                                 |    |
| 4    |                        | ommissioning Hydro-Mechanical and Electrical Equipment                                                                       |    |
|      | 12.1                   | General Contract Data of EM-01                                                                                               |    |
|      | 12.2<br>12.3           | Progress Status of EM-01                                                                                                     |    |
|      | 12.3<br>12.4           | Summary of Daily Work Records of E&M - 01 Civil Works                                                                        |    |
|      | 12.5                   | Equipment Detail                                                                                                             |    |