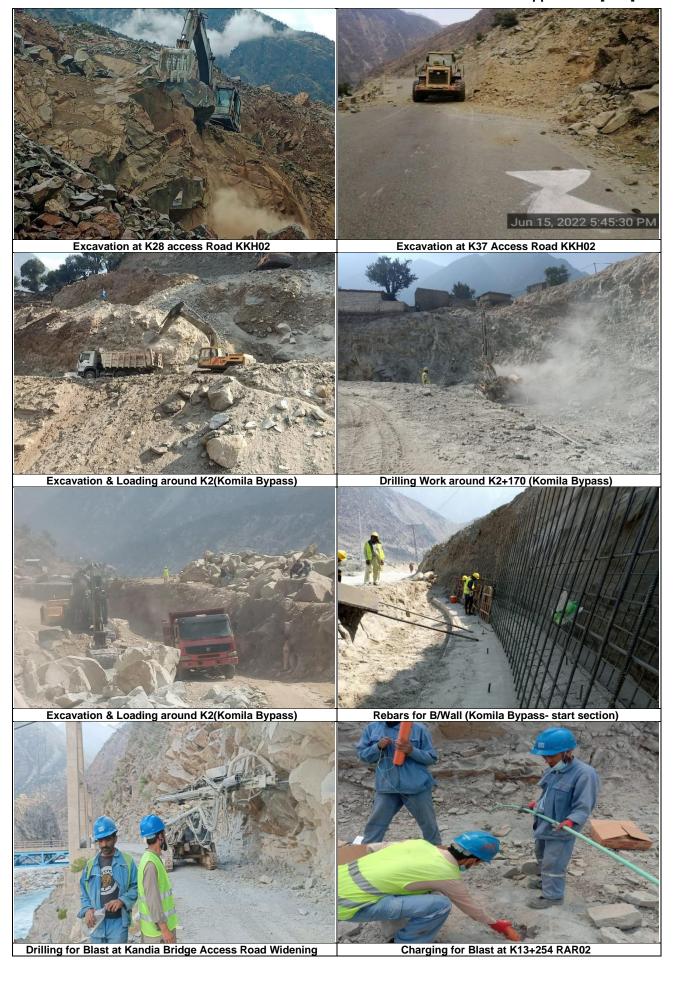

# **TABLE OF CONTENTS**

| 1 | Exe          | ecutive Summary                                                        | 1        |
|---|--------------|------------------------------------------------------------------------|----------|
|   | 1.1          | Major Events                                                           | 1        |
|   | 1.2          | Procurement Status                                                     |          |
| 2 | Pro          | pject Description                                                      | 2        |
| 3 |              |                                                                        |          |
|   |              | nstruction Supervision Consultants Activity                            |          |
|   | 3.1          | Contract for the Consultancy Services                                  |          |
|   | 3.2          | Objectives and Scope of Work                                           |          |
|   | 3.2.<br>3.2. | - · <b>)</b> - · · · · ·                                               |          |
|   | 3.2.<br>3.2. | •                                                                      |          |
|   | 3.2.         | · ·                                                                    |          |
|   | 3.3          | Staffing Status                                                        |          |
|   | 3.4          | Major Activities of Construction Supervision Consultants               |          |
|   | 3.4.         |                                                                        |          |
|   | 3.4.         | •                                                                      |          |
|   | 3.4.         |                                                                        |          |
|   | 3.4.         |                                                                        |          |
|   | 3.4.         |                                                                        |          |
|   | 3.4.         | .6 Infrastructure Section (LBRV-11, LBRV-12, PCI-01R, RV)              | 16       |
|   | 3.4.         |                                                                        |          |
|   | 3.4.         | <b>5</b>                                                               |          |
|   | 3.4.         |                                                                        |          |
|   | 3.4.<br>3.4. | <b>5</b>                                                               |          |
|   | 3.4.         |                                                                        |          |
|   | 3.4.         | · · · · · · · · · · · · · · · · · · ·                                  |          |
| 4 | Co           | nstruction Activities                                                  |          |
|   |              |                                                                        |          |
|   | 4.1          | Dasu-KKH-01: Relocation of Karakoram Highway from KM 0+000 to KM 25+   |          |
|   | 4.1.<br>4.1. |                                                                        |          |
|   | 4.1.         | · · · · · · · · · · · · · · · · · · ·                                  |          |
|   | 4.1.         | •                                                                      |          |
|   | 4.2          | Dasu-KKH-02: Construction of relocated KKH -02 (K24 to K61)            | 40       |
|   | 4.2.         |                                                                        |          |
|   | 4.2.         |                                                                        |          |
|   | 4.2.         | .3 Major Activities of KKH-02                                          | 40       |
|   | 4.3          | Dasu-RAR-01: Construction of Right Bank Access Road from Komila to Dar |          |
|   | 4.3.         |                                                                        |          |
|   | 4.3.         |                                                                        |          |
|   | 4.3.         | .3 Major Activities of RAR-01                                          | 41       |
|   | 4.4          | Dasu-RAR-02: Construction of Right Bank Access Road (Dam Site to Uttar | Gah) .41 |
|   | 4.4.         |                                                                        |          |
|   | 4.4.         | 9                                                                      |          |
|   | 4.4.         | .3 Major Activities of RAR-02                                          | 42       |