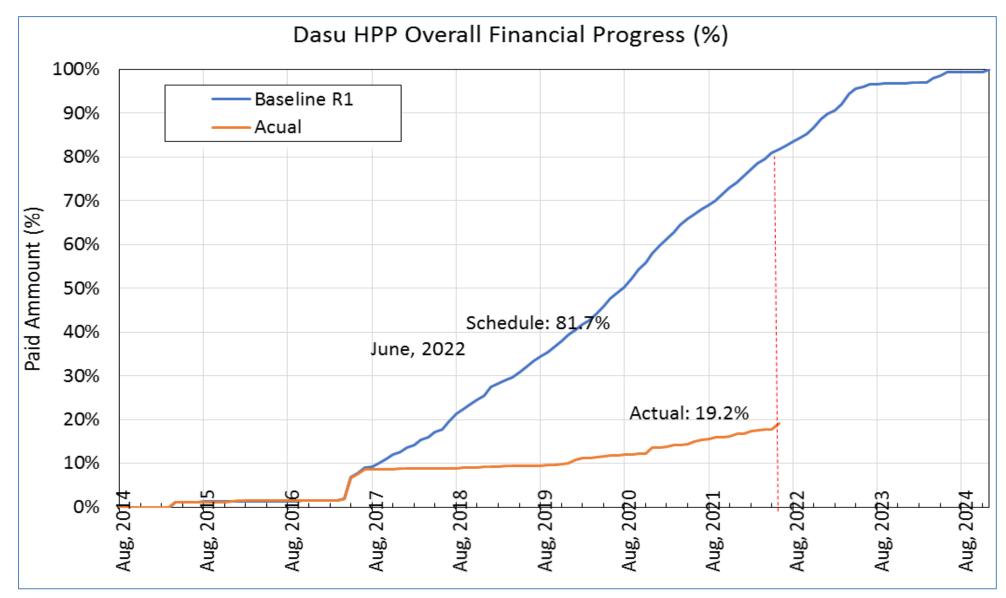

|  |
| 2                                                    | Technical Support / development of new features in existing modules if required       | June 2022  | Maintenance of developed and operational modules. It can include improvements in existing systems, addition of new features in existing modules as per requirements |  |

# **FIGURES**



Figure 1: Layout Plan & Waterway Profile



Figure 2: Implementation Schedule



Figure 3: Organization for Consultant Team of Dasu Hydropower Project for Assignment-B

Figure 4 [1/1]

# Work Progress Upto Reporting Month



SCHEDULE PROGRESS

Figure 4: Work Progress

#### DASU CONTRACTS PROCUREMENT SCHEDULE (June, 2022)





Figure 5: Contracts Procurement Schedule



Figure 6: Dasu HPP Overall Progress (Physical Progress)



Figure 7: Dasu HPP Overall Progress (Financial Progress)

Figure 8 [1/5]



Figure 8: Gantt Chart of Dasu-KKH-01 (1 of 5)

Figure 8 [2/5]



Gantt Chart of Dasu-KKH-01 (2 of 5)

Figure 8 [3/5]



Gantt Chart of Dasu-KKH-01 (3 of 5)

Figure 8 [4/5]



Gantt Chart of Dasu-KKH-01 (4 of 5)

### Figure 8 [5/5]





Figure 9: S Curve for Dasu-KKH-01



Figure 10: S Curve for Dasu-KKH-02

Figure 11 [1/6]



Figure 11: Gantt Chart of Dasu-RAR-01 (1 of 6)

Figure 11 [2/6]



Gantt Chart of Dasu-RAR-01 (2 of 6)

Figure 11 [3/6]

| RAR-01 EoT-3