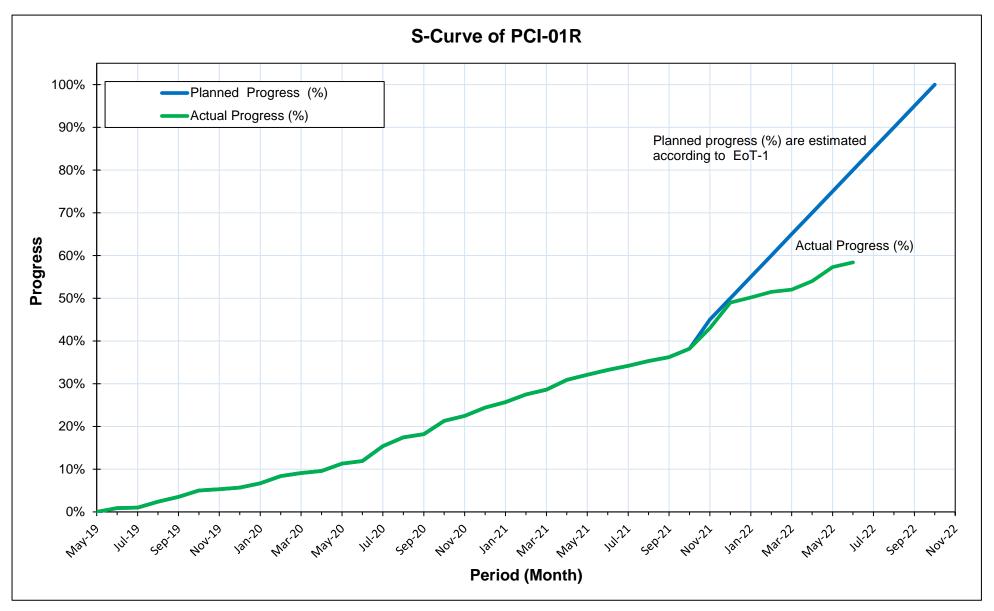

| 4.5  |                        | SU-TL-01: 132 kV Single Circuit Transmission Line and Grid Station from vitchyard Dubair Khwar to Proposed Grid Station Dasu | 42 |
|------|------------------------|------------------------------------------------------------------------------------------------------------------------------|----|
| 4.5  |                        | General Contract Data of TL-01                                                                                               |    |
|      | 5.2                    | Progress Status of TL-01                                                                                                     |    |
| 4.5  | 5.3                    | Major Activities of TL-01                                                                                                    |    |
| 4.5  | 5.4                    | Location wise Current Status of TL-01                                                                                        | 48 |
| 4.6  |                        | SU-MW-01: Main Hydraulic Structure, Spillway, Low Level Outlets, River                                                       | 40 |
|      |                        | versions and Hydraulic Steel Structures                                                                                      |    |
| 4.6  |                        | General Contract Data of MW-01                                                                                               |    |
|      | 5.2                    | Progress Status of MW-01                                                                                                     |    |
|      | 5.3<br>5.4             | Major Activities of MW-01Location wise Current Status of MW-01                                                               |    |
|      | 5. <del>4</del><br>5.5 | Summary of Varied Works of MW-01                                                                                             |    |
|      | 5.6<br>6.6             | Summary of Daily Work Records of MW-01                                                                                       |    |
| 4.7  |                        | SU-MW-02: Underground Power Complex, Tunnels and Hydraulic Steel                                                             |    |
| 4.7  |                        | ructures                                                                                                                     | 58 |
| 4.7  | 7.1                    | General Contract Data of MW-02                                                                                               | 58 |
| 4.7  | 7.2                    | Progress Status of MW-02                                                                                                     | 59 |
| 4.7  | 7.3                    | Major Activities of MW-02                                                                                                    | 59 |
|      | 7.4                    | Location wise Status of MW-02                                                                                                |    |
|      | 7.5                    | Summary of Daily Work Records of MW-02                                                                                       |    |
| 4.7  | 7.6                    | Dewatering Record                                                                                                            | 67 |
| 4.8  | Da                     | su-LBRV-11: Resettlement Villages (Khoshe, Logro & Uchar)                                                                    | 68 |
| 4.8  | 3.1                    | General Contract Data of LBRV-11                                                                                             | 68 |
| 4.8  | 3.2                    | Progress Status of LBRV-11                                                                                                   | 68 |
| 4.8  | 3.3                    | Major Activities of LBRV-11                                                                                                  | 68 |
| 4.8  | 3.4                    | Location wise Status of LBRV-11                                                                                              | 68 |
| 4.9  | Da                     | su-LBRV-12: Resettlement Villages (Barseen, Nasirabad & Kaigah/Dhaar)                                                        |    |
| 4.9  |                        | General Contract Data of LBRV-12                                                                                             |    |
|      | 9.2                    | Progress Status of LBRV-12                                                                                                   |    |
|      | 9.3                    | Major Activities of LBRV-12                                                                                                  |    |
|      | 9.4                    | Location wise Status of LBRV-12                                                                                              |    |
| 4.10 | Da                     | su-PCI-01R: Construction of Project Colony and Infrastructure                                                                |    |
| 4.1  | 10.1                   | General Contract Data of PCI-01R                                                                                             |    |
|      | 10.2                   | Progress Status of PCI-01R                                                                                                   |    |
|      | 10.3                   | Major Activities of PCI-01R                                                                                                  |    |
|      | 10.4                   | Location wise Status of PCI-01R                                                                                              |    |
| 4.11 |                        | su-RV: Resettlement of Village Couching and Construction of Spatial Muse                                                     |    |
| 4.1  | <br>11.1               | General Contract Data of RV                                                                                                  |    |
|      | 11.2                   | Progress Status of RV                                                                                                        |    |
| 4.1  | 11.3                   | Major Activities of RV                                                                                                       |    |
| 4.1  | 11.4                   | Location wise Status of Dasu RV                                                                                              |    |
| 4.12 |                        | su-EM-01: Procurement of Plant of Plant Design, Supply, Installation, Testin                                                 |    |
| 4    |                        | ommissioning Hydro-Mechanical and Electrical Equipment                                                                       |    |
|      | 12.1                   | General Contract Data of EM-01                                                                                               |    |
|      | 12.2<br>12.3           | Progress Status of EM-01                                                                                                     |    |
|      | 12.3<br>12.4           | Summary of Daily Work Records of E&M - 01 Civil Works                                                                        |    |
|      | 12.5                   | Equipment Detail                                                                                                             |    |