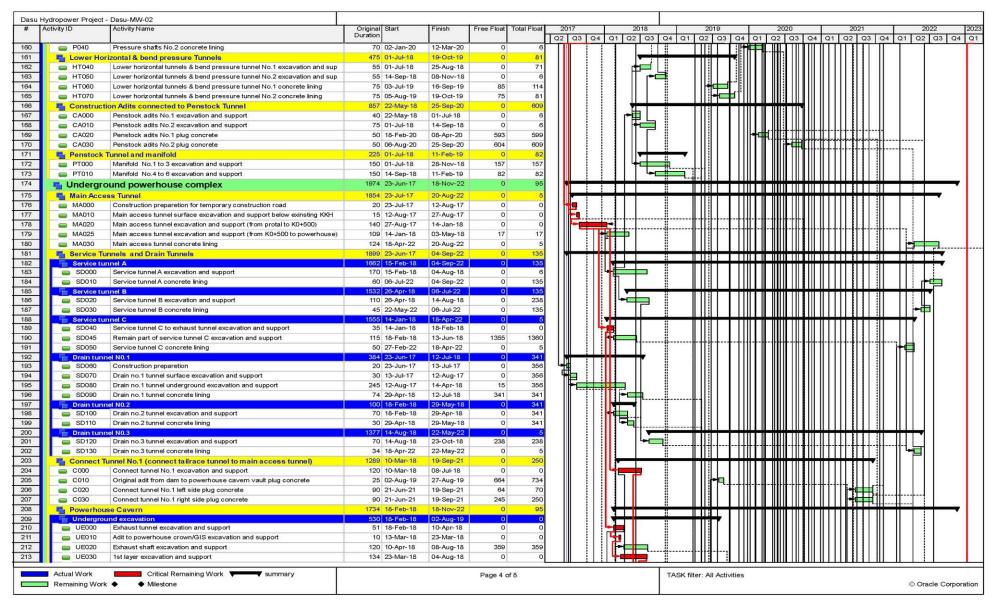

| 4.5  |                        | SU-TL-01: 132 kV Single Circuit Transmission Line and Grid Station from vitchyard Dubair Khwar to Proposed Grid Station Dasu | 42 |
|------|------------------------|------------------------------------------------------------------------------------------------------------------------------|----|
| 4.5  |                        | General Contract Data of TL-01                                                                                               |    |
|      | 5.2                    | Progress Status of TL-01                                                                                                     |    |
| 4.5  | 5.3                    | Major Activities of TL-01                                                                                                    |    |
| 4.5  | 5.4                    | Location wise Current Status of TL-01                                                                                        | 48 |
| 4.6  |                        | SU-MW-01: Main Hydraulic Structure, Spillway, Low Level Outlets, River                                                       | 40 |
|      |                        | versions and Hydraulic Steel Structures                                                                                      |    |
| 4.6  |                        | General Contract Data of MW-01                                                                                               |    |
|      | 5.2                    | Progress Status of MW-01                                                                                                     |    |
|      | 5.3<br>5.4             | Major Activities of MW-01Location wise Current Status of MW-01                                                               |    |
|      | 5. <del>4</del><br>5.5 | Summary of Varied Works of MW-01                                                                                             |    |
|      | 5.6<br>6.6             | Summary of Daily Work Records of MW-01                                                                                       |    |
| 4.7  |                        | SU-MW-02: Underground Power Complex, Tunnels and Hydraulic Steel                                                             |    |
| 4.7  |                        | ructures                                                                                                                     | 58 |
| 4.7  | 7.1                    | General Contract Data of MW-02                                                                                               | 58 |
| 4.7  | 7.2                    | Progress Status of MW-02                                                                                                     | 59 |
| 4.7  | 7.3                    | Major Activities of MW-02                                                                                                    | 59 |
|      | 7.4                    | Location wise Status of MW-02                                                                                                |    |
|      | 7.5                    | Summary of Daily Work Records of MW-02                                                                                       |    |
| 4.7  | 7.6                    | Dewatering Record                                                                                                            | 67 |
| 4.8  | Da                     | su-LBRV-11: Resettlement Villages (Khoshe, Logro & Uchar)                                                                    | 68 |
| 4.8  | 3.1                    | General Contract Data of LBRV-11                                                                                             | 68 |
| 4.8  | 3.2                    | Progress Status of LBRV-11                                                                                                   | 68 |
| 4.8  | 3.3                    | Major Activities of LBRV-11                                                                                                  | 68 |
| 4.8  | 3.4                    | Location wise Status of LBRV-11                                                                                              | 68 |
| 4.9  | Da                     | su-LBRV-12: Resettlement Villages (Barseen, Nasirabad & Kaigah/Dhaar)                                                        |    |
| 4.9  |                        | General Contract Data of LBRV-12                                                                                             |    |
|      | 9.2                    | Progress Status of LBRV-12                                                                                                   |    |
|      | 9.3                    | Major Activities of LBRV-12                                                                                                  |    |
|      | 9.4                    | Location wise Status of LBRV-12                                                                                              |    |
| 4.10 | Da                     | su-PCI-01R: Construction of Project Colony and Infrastructure                                                                |    |
| 4.1  | 10.1                   | General Contract Data of PCI-01R                                                                                             |    |
|      | 10.2                   | Progress Status of PCI-01R                                                                                                   |    |
|      | 10.3                   | Major Activities of PCI-01R                                                                                                  |    |
|      | 10.4                   | Location wise Status of PCI-01R                                                                                              |    |
| 4.11 |                        | su-RV: Resettlement of Village Couching and Construction of Spatial Muse                                                     |    |
| 4.1  | <br>11.1               | General Contract Data of RV                                                                                                  |    |
|      | 11.2                   | Progress Status of RV                                                                                                        |    |
| 4.1  | 11.3                   | Major Activities of RV                                                                                                       |    |
| 4.1  | 11.4                   | Location wise Status of Dasu RV                                                                                              |    |
| 4.12 |                        | su-EM-01: Procurement of Plant of Plant Design, Supply, Installation, Testin                                                 |    |
| 4    |                        | ommissioning Hydro-Mechanical and Electrical Equipment                                                                       |    |
|      | 12.1                   | General Contract Data of EM-01                                                                                               |    |
|      | 12.2<br>12.3           | Progress Status of EM-01                                                                                                     |    |
|      | 12.3<br>12.4           | Summary of Daily Work Records of E&M - 01 Civil Works                                                                        |    |
|      | 12.5                   | Equipment Detail                                                                                                             |    |