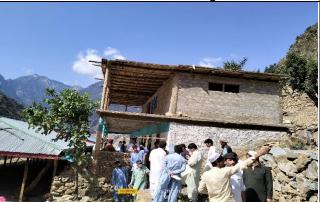

communication system at powerhouse junction during joint inspection of tripartite at power house



A view of road closure along with flagman and signage during critical activity at KKH-02

#### **Photographs of Social & Resettlement Section**



Visited Siglo Blasting Area on 07-06-2022 for field verification of Affected Houses for ESMR Package



Visited Dam Site on 04-06-2022 to identify the Affected Houses for early relocation to hand over the area to CGGC



Field Verification Committee visiting Siglo Blasting Area for verification of houses for ESMR Package on 07-06-2022



Field Verification Committee at Siglo 2 File 04 Area for verification of houses for ESMR Package on 22-06-2022



Field Verification Committee at Siglo 2 File 03 Area for verification of houses for ESMR Package



Field Verification Committee at Siglo 2 File 03 Area for verification of houses for ESMR Package

# Appendix A [5/12]



Field Verification visit of houses to Uchar Spoil dumping area on 1-06-2022



**DHC SMR Members preparing ESMR Files** 



DC Office and DHC staff during cheques disbursement of KKH-02 Addl Land (Kaigah to Awai) Area-1 (A) Part-I Component on 13-06-2



PAP showing received compensation payment cheque at DC Office on 22-06-2022



PAP is showing received compensation payment cheque at DC Office on 22-05-2022



AHH from KKH-01 (ROW) area is showing receive TRP cheque paid for 2 quarters



AHH from KKH-01 (ROW) area is showing receive TRP cheque paid for 2 quarters



Advisor R&R WAPDA PMU providing TRP cheque to AHH form KKH-01 (ROW) Area

# Appendix A [6/12]



Advi