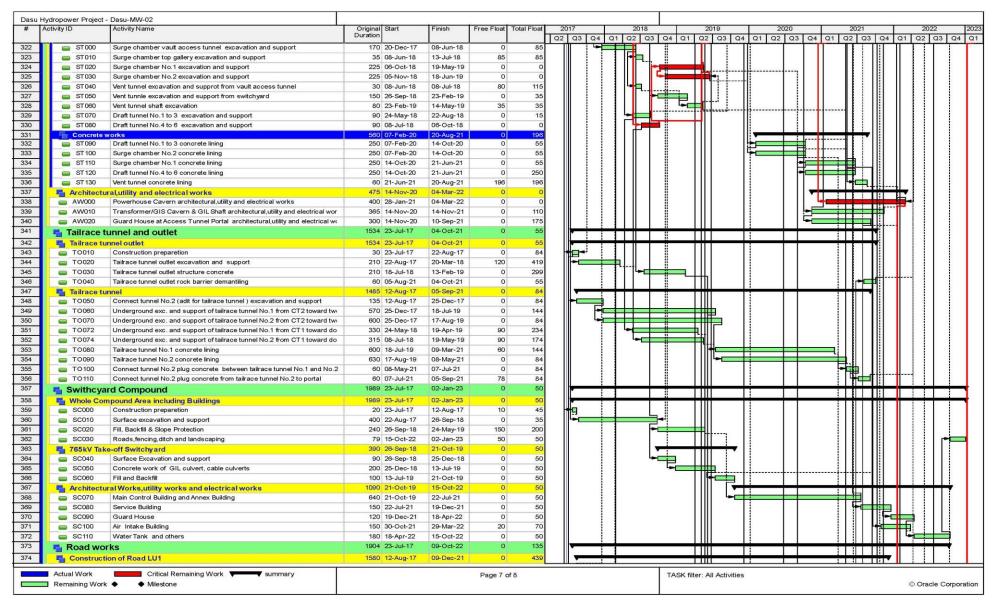

| 4.5  |                        | SU-TL-01: 132 kV Single Circuit Transmission Line and Grid Station from vitchyard Dubair Khwar to Proposed Grid Station Dasu | 42 |
|------|------------------------|------------------------------------------------------------------------------------------------------------------------------|----|
| 4.5  |                        | General Contract Data of TL-01                                                                                               |    |
|      | 5.2                    | Progress Status of TL-01                                                                                                     |    |
| 4.5  | 5.3                    | Major Activities of TL-01                                                                                                    |    |
| 4.5  | 5.4                    | Location wise Current Status of TL-01                                                                                        | 48 |
| 4.6  |                        | SU-MW-01: Main Hydraulic Structure, Spillway, Low Level Outlets, River                                                       | 40 |
|      |                        | versions and Hydraulic Steel Structures                                                                                      |    |
| 4.6  |                        | General Contract Data of MW-01                                                                                               |    |
|      | 5.2                    | Progress Status of MW-01                                                                                                     |    |
|      | 5.3<br>5.4             | Major Activities of MW-01Location wise Current Status of MW-01                                                               |    |
|      | 5. <del>4</del><br>5.5 | Summary of Varied Works of MW-01                                                                                             |    |
|      | 5.6<br>6.6             | Summary of Daily Work Records of MW-01                                                                                       |    |
| 4.7  |                        | SU-MW-02: Underground Power Complex, Tunnels and Hydraulic Steel                                                             |    |
| 4.7  |                        | ructures                                                                                                                     | 58 |
| 4.7  | 7.1                    | General Contract Data of MW-02                                                                                               | 58 |
| 4.7  | 7.2                    | Progress Status of MW-02                                                                                                     | 59 |
| 4.7  | 7.3                    | Major Activities of MW-02                                                                                                    | 59 |
|      | 7.4                    | Location wise Status of MW-02                                                                                                |    |
|      | 7.5                    | Summary of Daily Work Records of MW-02                                                                                       |    |
| 4.7  | 7.6                    | Dewatering Record                                                                                                            | 67 |
| 4.8  | Da                     | su-LBRV-11: Resettlement Villages (Khoshe, Logro & Uchar)                                                                    | 68 |
| 4.8  | 3.1                    | General Contract Data of LBRV-11                                                                                             | 68 |
| 4.8  | 3.2                    | Progress Status of LBRV-11                                                                                                   | 68 |
| 4.8  | 3.3                    | Major Activities of LBRV-11                                                                                                  | 68 |
| 4.8  | 3.4                    | Location wise Status of LBRV-11                                                                                              | 68 |
| 4.9  | Da                     | su-LBRV-12: Resettlement Villages (Barseen, Nasirabad & Kaigah/Dhaar)                                                        |    |
| 4.9  |                        | General Contract Data of LBRV-12                                                                                             |    |
|      | 9.2                    | Progress Status of LBRV-12                                                                                                   |    |
|      | 9.3                    | Major Activities of LBRV-12                                                                                                  |    |
|      | 9.4                    | Location wise Status of LBRV-12                                                                                              |    |
| 4.10 | Da                     | su-PCI-01R: Construction of Project Colony and Infrastructure                                                                |    |
| 4.1  | 10.1                   | General Contract Data of PCI-01R                                                                                             |    |
|      | 10.2                   | Progress Status of PCI-01R                                                                                                   |    |
|      | 10.3                   | Major Activities of PCI-01R                                                                                                  |    |
|      | 10.4                   | Location wise Status of PCI-01R                                                                                              |    |
| 4.11 |                        | su-RV: Resettlement of Village Couching and Construction of Spatial Muse                                                     |    |
| 4.1  | <br>11.1               | General Contract Data of RV                                                                                                  |    |
|      | 11.2                   | Progress Status of RV                                                                                                        |    |
| 4.1  | 11.3                   | Major Activities of RV                                                                                                       |    |
| 4.1  | 11.4                   | Location wise Status of Dasu RV                                                                                              |    |
| 4.12 |                        | su-EM-01: Procurement of Plant of Plant Design, Supply, Installation, Testin                                                 |    |
| 4    |                        | ommissioning Hydro-Mechanical and Electrical Equipment                                                                       |    |
|      | 12.1                   | General Contract Data of EM-01                                                                                               |    |
|      | 12.2<br>12.3           | Progress Status of EM-01                                                                                                     |    |
|      | 12.3<br>12.4           | Summary of Daily Work Records of E&M - 01 Civil Works                                                                        |    |
|      | 12.5                   | Equipment Detail                                                                                                             |    |