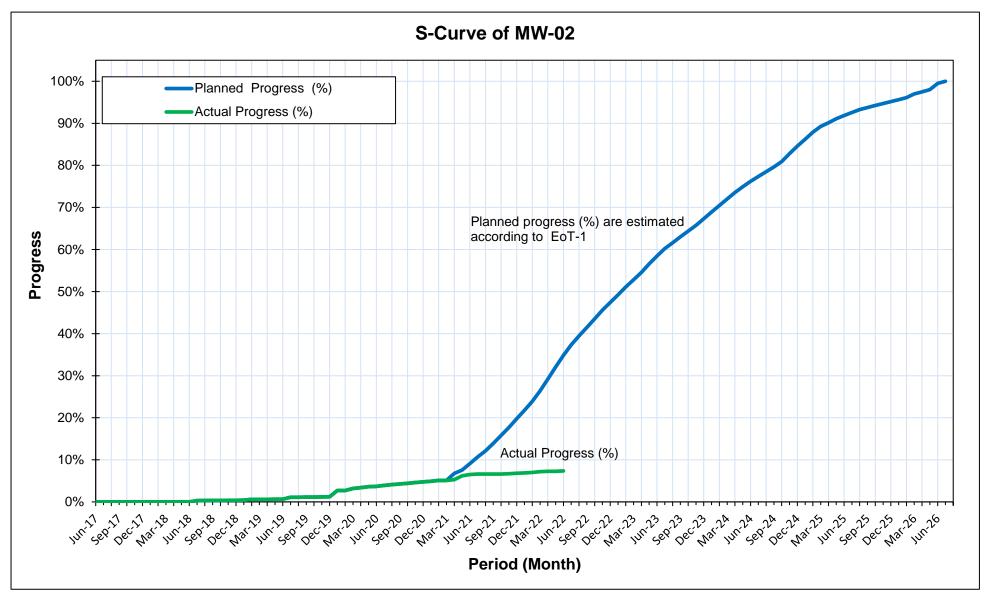

|                |             |       |       |                                                                                                            |



Figure 15: S Curve for Dasu-TL-01

Figure 16 [1/6]



Figure 16: Gantt Chart of Dasu-MW-01 (1 of 6)

Figure 16 [2/6]



Gantt Chart of Dasu-MW-01 (2 of 6)

Figure 16 [3/6]



Gantt Chart of Dasu-MW-01 (3 of 6)

Figure 16 [4/6]



Gantt Chart of Dasu-MW-01 (4 of 6)

Figure 16 [5/6]



Figure 16 [6/6]





Figure 17: S-Curve for MW-01

Figure 18 [1/8]



Figure 18: Gantt Chart of Dasu-MW-02 (1 of 8)

Figure 18 [2/8]



Gantt Chart of Dasu-MW-02 (2 of 8)

Figure 18 [3/8]



Figure 18 [4/8]



Gantt Chart of Dasu-MW-02 (4 of 8)

Figure 18 [5/8]



Figure 18 [6/8]



Figure 18 [7/8]



Figure 18 [8/8]





Figure 19: S-Curve for MW-02

#### Figure 20 [1/14]



Figure 20: Gantt Chart of Dasu-LBRV-11 (1 of 14)

#### Figure 20 [2/14]



Gantt Chart of Dasu-LBRV-11 (2 of 14)

#### Figure 20 [3/14]



# Figure 20 [4/14]

|              | BRV-11- EOT-01