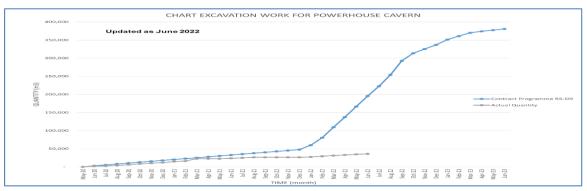

| 4.5  |                        | SU-TL-01: 132 kV Single Circuit Transmission Line and Grid Station from vitchyard Dubair Khwar to Proposed Grid Station Dasu | 42 |
|------|------------------------|------------------------------------------------------------------------------------------------------------------------------|----|
| 4.5  |                        | General Contract Data of TL-01                                                                                               |    |
|      | 5.2                    | Progress Status of TL-01                                                                                                     |    |
| 4.5  | 5.3                    | Major Activities of TL-01                                                                                                    |    |
| 4.5  | 5.4                    | Location wise Current Status of TL-01                                                                                        | 48 |
| 4.6  |                        | SU-MW-01: Main Hydraulic Structure, Spillway, Low Level Outlets, River                                                       | 40 |
|      |                        | versions and Hydraulic Steel Structures                                                                                      |    |
| 4.6  |                        | General Contract Data of MW-01                                                                                               |    |
|      | 5.2                    | Progress Status of MW-01                                                                                                     |    |
|      | 5.3<br>5.4             | Major Activities of MW-01Location wise Current Status of MW-01                                                               |    |
|      | 5. <del>4</del><br>5.5 | Summary of Varied Works of MW-01                                                                                             |    |
|      | 5.6<br>6.6             | Summary of Daily Work Records of MW-01                                                                                       |    |
| 4.7  |                        | SU-MW-02: Underground Power Complex, Tunnels and Hydraulic Steel                                                             |    |
| 4.7  |                        | ructures                                                                                                                     | 58 |
| 4.7  | 7.1                    | General Contract Data of MW-02                                                                                               | 58 |
| 4.7  | 7.2                    | Progress Status of MW-02                                                                                                     | 59 |
| 4.7  | 7.3                    | Major Activities of MW-02                                                                                                    | 59 |
|      | 7.4                    | Location wise Status of MW-02                                                                                                |    |
|      | 7.5                    | Summary of Daily Work Records of MW-02                                                                                       |    |
| 4.7  | 7.6                    | Dewatering Record                                                                                                            | 67 |
| 4.8  | Da                     | su-LBRV-11: Resettlement Villages (Khoshe, Logro & Uchar)                                                                    | 68 |
| 4.8  | 3.1                    | General Contract Data of LBRV-11                                                                                             | 68 |
| 4.8  | 3.2                    | Progress Status of LBRV-11                                                                                                   | 68 |
| 4.8  | 3.3                    | Major Activities of LBRV-11                                                                                                  | 68 |
| 4.8  | 3.4                    | Location wise Status of LBRV-11                                                                                              | 68 |
| 4.9  | Da                     | su-LBRV-12: Resettlement Villages (Barseen, Nasirabad & Kaigah/Dhaar)                                                        |    |
| 4.9  |                        | General Contract Data of LBRV-12                                                                                             |    |
|      | 9.2                    | Progress Status of LBRV-12                                                                                                   |    |
|      | 9.3                    | Major Activities of LBRV-12                                                                                                  |    |
|      | 9.4                    | Location wise Status of LBRV-12                                                                                              |    |
| 4.10 | Da                     | su-PCI-01R: Construction of Project Colony and Infrastructure                                                                |    |
| 4.1  | 10.1                   | General Contract Data of PCI-01R                                                                                             |    |
|      | 10.2                   | Progress Status of PCI-01R                                                                                                   |    |
|      | 10.3                   | Major Activities of PCI-01R                                                                                                  |    |
|      | 10.4                   | Location wise Status of PCI-01R                                                                                              |    |
| 4.11 |                        | su-RV: Resettlement of Village Couching and Construction of Spatial Muse                                                     |    |
| 4.1  | <br>11.1               | General Contract Data of RV                                                                                                  |    |
|      | 11.2                   | Progress Status of RV                                                                                                        |    |
| 4.1  | 11.3                   | Major Activities of RV                                                                                                       |    |
| 4.1  | 11.4                   | Location wise Status of Dasu RV                                                                                              |    |
| 4.12 |                        | su-EM-01: Procurement of Plant of Plant Design, Supply, Installation, Testin                                                 |    |
| 4    |                        | ommissioning Hydro-Mechanical and Electrical Equipment                                                                       |    |
|      | 12.1                   | General Contract Data of EM-01                                                                                               |    |
|      | 12.2<br>12.3           | Progress Status of EM-01                                                                                                     |    |
|      | 12.3<br>12.4           | Summary of Daily Work Records of E&M - 01 Civil Works                                                                        |    |
|      | 12.5                   | Equipment Detail                                                                                                             |    |