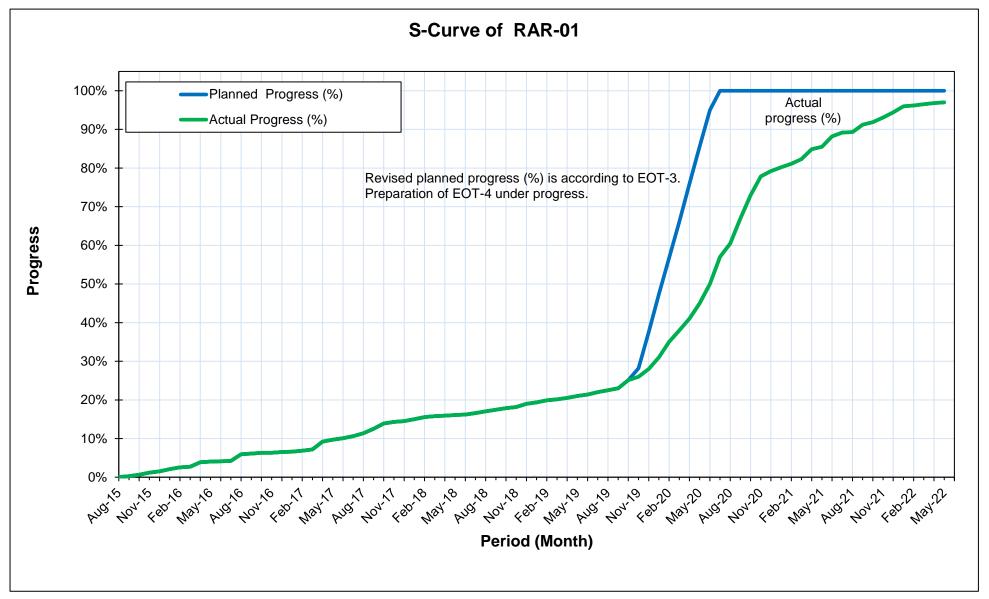

# **TABLE OF CONTENTS**

| 1 | Exe          | ecutive Summary                                                        | 1        |
|---|--------------|------------------------------------------------------------------------|----------|
|   | 1.1          | Major Events                                                           | 1        |
|   | 1.2          | Procurement Status                                                     |          |
| 2 | Pro          | pject Description                                                      | 2        |
| 3 |              |                                                                        |          |
|   |              | nstruction Supervision Consultants Activity                            |          |
|   | 3.1          | Contract for the Consultancy Services                                  |          |
|   | 3.2          | Objectives and Scope of Work                                           |          |
|   | 3.2.<br>3.2. | - · <b>)</b> - · · · · ·                                               |          |
|   | 3.2.<br>3.2. | •                                                                      |          |
|   | 3.2.         | · ·                                                                    |          |
|   | 3.3          | Staffing Status                                                        |          |
|   | 3.4          | Major Activities of Construction Supervision Consultants               |          |
|   | 3.4.         |                                                                        |          |
|   | 3.4.         | •                                                                      |          |
|   | 3.4.         |                                                                        |          |
|   | 3.4.         |                                                                        |          |
|   | 3.4.         |                                                                        |          |
|   | 3.4.         | .6 Infrastructure Section (LBRV-11, LBRV-12, PCI-01R, RV)              | 16       |
|   | 3.4.         |                                                                        |          |
|   | 3.4.         | <b>5</b>                                                               |          |
|   | 3.4.         |                                                                        |          |
|   | 3.4.<br>3.4. | <b>5</b>                                                               |          |
|   | 3.4.         |                                                                        |          |
|   | 3.4.         | · · · · · · · · · · · · · · · · · · ·                                  |          |
| 4 | Co           | nstruction Activities                                                  |          |
|   |              |                                                                        |          |
|   | 4.1          | Dasu-KKH-01: Relocation of Karakoram Highway from KM 0+000 to KM 25+   |          |
|   | 4.1.<br>4.1. |                                                                        |          |
|   | 4.1.         | · · · · · · · · · · · · · · · · · · ·                                  |          |
|   | 4.1.         | •                                                                      |          |
|   | 4.2          | Dasu-KKH-02: Construction of relocated KKH -02 (K24 to K61)            | 40       |
|   | 4.2.         |                                                                        |          |
|   | 4.2.         |                                                                        |          |
|   | 4.2.         | .3 Major Activities of KKH-02                                          | 40       |
|   | 4.3          | Dasu-RAR-01: Construction of Right Bank Access Road from Komila to Dar |          |
|   | 4.3.         |                                                                        |          |
|   | 4.3.         |                                                                        |          |
|   | 4.3.         | .3 Major Activities of RAR-01                                          | 41       |
|   | 4.4          | Dasu-RAR-02: Construction of Right Bank Access Road (Dam Site to Uttar | Gah) .41 |
|   | 4.4.         |                                                                        |          |
|   | 4.4.         | 9                                                                      |          |
|   | 4.4.         | .3 Major Activities of RAR-02                                          | 42       |