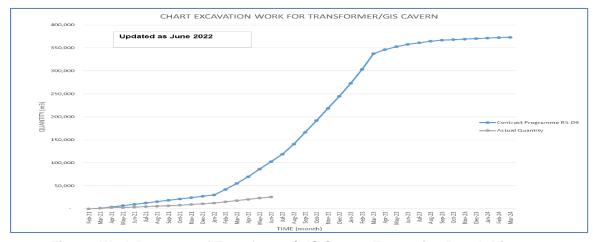

| 4.5  |                        | SU-TL-01: 132 kV Single Circuit Transmission Line and Grid Station from vitchyard Dubair Khwar to Proposed Grid Station Dasu | 42 |
|------|------------------------|------------------------------------------------------------------------------------------------------------------------------|----|
| 4.5  |                        | General Contract Data of TL-01                                                                                               |    |
|      | 5.2                    | Progress Status of TL-01                                                                                                     |    |
| 4.5  | 5.3                    | Major Activities of TL-01                                                                                                    |    |
| 4.5  | 5.4                    | Location wise Current Status of TL-01                                                                                        | 48 |
| 4.6  |                        | SU-MW-01: Main Hydraulic Structure, Spillway, Low Level Outlets, River                                                       | 40 |
|      |                        | versions and Hydraulic Steel Structures                                                                                      |    |
| 4.6  |                        | General Contract Data of MW-01                                                                                               |    |
|      | 5.2                    | Progress Status of MW-01                                                                                                     |    |
|      | 5.3<br>5.4             | Major Activities of MW-01Location wise Current Status of MW-01                                                               |    |
|      | 5. <del>4</del><br>5.5 | Summary of Varied Works of MW-01                                                                                             |    |
|      | 5.6<br>6.6             | Summary of Daily Work Records of MW-01                                                                                       |    |
| 4.7  |                        | SU-MW-02: Underground Power Complex, Tunnels and Hydraulic Steel                                                             |    |
| 4.7  |                        | ructures                                                                                                                     | 58 |
| 4.7  | 7.1                    | General Contract Data of MW-02                                                                                               | 58 |
| 4.7  | 7.2                    | Progress Status of MW-02                                                                                                     | 59 |
| 4.7  | 7.3                    | Major Activities of MW-02                                                                                                    | 59 |
|      | 7.4                    | Location wise Status of MW-02                                                                                                |    |
|      | 7.5                    | Summary of Daily Work Records of MW-02                                                                                       |    |
| 4.7  | 7.6                    | Dewatering Record                                                                                                            | 67 |
| 4.8  | Da                     | su-LBRV-11: Resettlement Villages (Khoshe, Logro & Uchar)                                                                    | 68 |
| 4.8  | 3.1                    | General Contract Data of LBRV-11                                                                                             | 68 |
| 4.8  | 3.2                    | Progress Status of LBRV-11                                                                                                   | 68 |
| 4.8  | 3.3                    | Major Activities of LBRV-11                                                                                                  | 68 |
| 4.8  | 3.4                    | Location wise Status of LBRV-11                                                                                              | 68 |
| 4.9  | Da                     | su-LBRV-12: Resettlement Villages (Barseen, Nasirabad & Kaigah/Dhaar)                                                        |    |
| 4.9  |                        | General Contract Data of LBRV-12                                                                                             |    |
|      | 9.2                    | Progress Status of LBRV-12                                                                                                   |    |
|      | 9.3                    | Major Activities of LBRV-12                                                                                                  |    |
|      | 9.4                    | Location wise Status of LBRV-12                                                                                              |    |
| 4.10 | Da                     | su-PCI-01R: Construction of Project Colony and Infrastructure                                                                |    |
| 4.1  | 10.1                   | General Contract Data of PCI-01R                                                                                             |    |
|      | 10.2                   | Progress Status of PCI-01R                                                                                                   |    |
|      | 10.3                   | Major Activities of PCI-01R                                                                                                  |    |
|      | 10.4                   | Location wise Status of PCI-01R                                                                                              |    |
| 4.11 |                        | su-RV: Resettlement of Village Couching and Construction of Spatial Muse                                                     |    |
| 4.1  | <br>11.1               | General Contract Data of RV                                                                                                  |    |
|      | 11.2                   | Progress Status of RV                                                                                                        |    |
| 4.1  | 11.3                   | Major Activities of RV                                                                                                       |    |
| 4.1  | 11.4                   | Location wise Status of Dasu RV                                                                                              |    |
| 4.12 |                        | su-EM-01: Procurement of Plant of Plant Design, Supply, Installation, Testin                                                 |    |
| 4    |                        | ommissioning Hydro-Mechanical and Electrical Equipment                                                                       |    |
|      | 12.1                   | General Contract Data of EM-01                                                                                               |    |
|      | 12.2<br>12.3           | Progress Status of EM-01                                                                                                     |    |
|      | 12.3<br>12.4           | Summary of Daily Work Records of E&M - 01 Civil Works                                                                        |    |
|      | 12.5                   | Equipment Detail                                                                                                             |    |