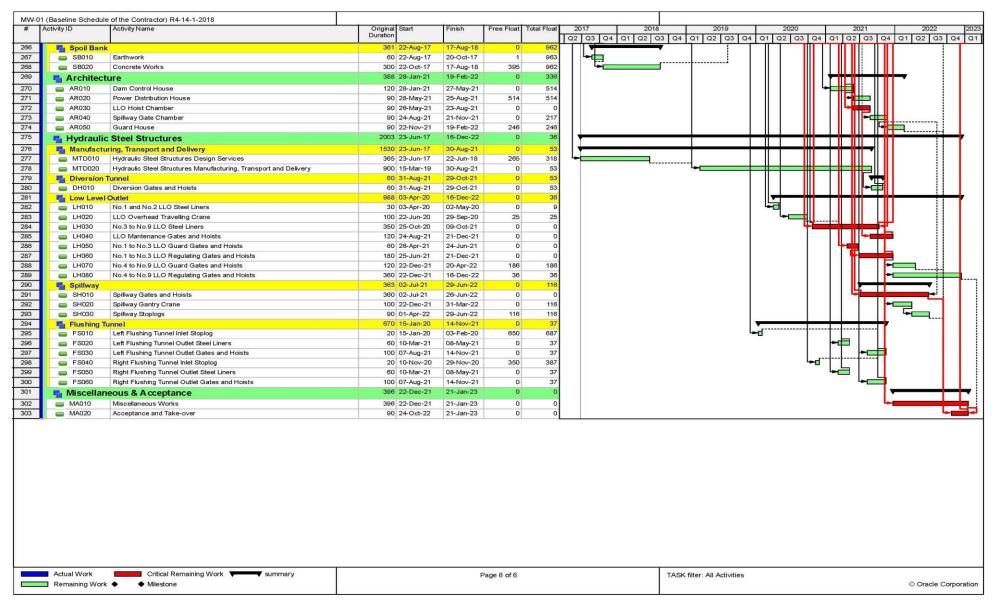

| 4.5  |                        | SU-TL-01: 132 kV Single Circuit Transmission Line and Grid Station from vitchyard Dubair Khwar to Proposed Grid Station Dasu | 42 |
|------|------------------------|------------------------------------------------------------------------------------------------------------------------------|----|
| 4.5  |                        | General Contract Data of TL-01                                                                                               |    |
|      | 5.2                    | Progress Status of TL-01                                                                                                     |    |
| 4.5  | 5.3                    | Major Activities of TL-01                                                                                                    |    |
| 4.5  | 5.4                    | Location wise Current Status of TL-01                                                                                        | 48 |
| 4.6  |                        | SU-MW-01: Main Hydraulic Structure, Spillway, Low Level Outlets, River                                                       | 40 |
|      |                        | versions and Hydraulic Steel Structures                                                                                      |    |
| 4.6  |                        | General Contract Data of MW-01                                                                                               |    |
|      | 5.2                    | Progress Status of MW-01                                                                                                     |    |
|      | 5.3<br>5.4             | Major Activities of MW-01Location wise Current Status of MW-01                                                               |    |
|      | 5. <del>4</del><br>5.5 | Summary of Varied Works of MW-01                                                                                             |    |
|      | 5.6<br>6.6             | Summary of Daily Work Records of MW-01                                                                                       |    |
| 4.7  |                        | SU-MW-02: Underground Power Complex, Tunnels and Hydraulic Steel                                                             |    |
| 4.7  |                        | ructures                                                                                                                     | 58 |
| 4.7  | 7.1                    | General Contract Data of MW-02                                                                                               | 58 |
| 4.7  | 7.2                    | Progress Status of MW-02                                                                                                     | 59 |
| 4.7  | 7.3                    | Major Activities of MW-02                                                                                                    | 59 |
|      | 7.4                    | Location wise Status of MW-02                                                                                                |    |
|      | 7.5                    | Summary of Daily Work Records of MW-02                                                                                       |    |
| 4.7  | 7.6                    | Dewatering Record                                                                                                            | 67 |
| 4.8  | Da                     | su-LBRV-11: Resettlement Villages (Khoshe, Logro & Uchar)                                                                    | 68 |
| 4.8  | 3.1                    | General Contract Data of LBRV-11                                                                                             | 68 |
| 4.8  | 3.2                    | Progress Status of LBRV-11                                                                                                   | 68 |
| 4.8  | 3.3                    | Major Activities of LBRV-11                                                                                                  | 68 |
| 4.8  | 3.4                    | Location wise Status of LBRV-11                                                                                              | 68 |
| 4.9  | Da                     | su-LBRV-12: Resettlement Villages (Barseen, Nasirabad & Kaigah/Dhaar)                                                        |    |
| 4.9  |                        | General Contract Data of LBRV-12                                                                                             |    |
|      | 9.2                    | Progress Status of LBRV-12                                                                                                   |    |
|      | 9.3                    | Major Activities of LBRV-12                                                                                                  |    |
|      | 9.4                    | Location wise Status of LBRV-12                                                                                              |    |
| 4.10 | Da                     | su-PCI-01R: Construction of Project Colony and Infrastructure                                                                |    |
| 4.1  | 10.1                   | General Contract Data of PCI-01R                                                                                             |    |
|      | 10.2                   | Progress Status of PCI-01R                                                                                                   |    |
|      | 10.3                   | Major Activities of PCI-01R                                                                                                  |    |
|      | 10.4                   | Location wise Status of PCI-01R                                                                                              |    |
| 4.11 |                        | su-RV: Resettlement of Village Couching and Construction of Spatial Muse                                                     |    |
| 4.1  | <br>11.1               | General Contract Data of RV                                                                                                  |    |
|      | 11.2                   | Progress Status of RV                                                                                                        |    |
| 4.1  | 11.3                   | Major Activities of RV                                                                                                       |    |
| 4.1  | 11.4                   | Location wise Status of Dasu RV                                                                                              |    |
| 4.12 |                        | su-EM-01: Procurement of Plant of Plant Design, Supply, Installation, Testin                                                 |    |
| 4    |                        | ommissioning Hydro-Mechanical and Electrical Equipment                                                                       |    |
|      | 12.1                   | General Contract Data of EM-01                                                                                               |    |
|      | 12.2<br>12.3           | Progress Status of EM-01                                                                                                     |    |
|      | 12.3<br>12.4           | Summary of Daily Work Records of E&M - 01 Civil Works                                                                        |    |
|      | 12.5                   | Equipment Detail                                                                                                             |    |