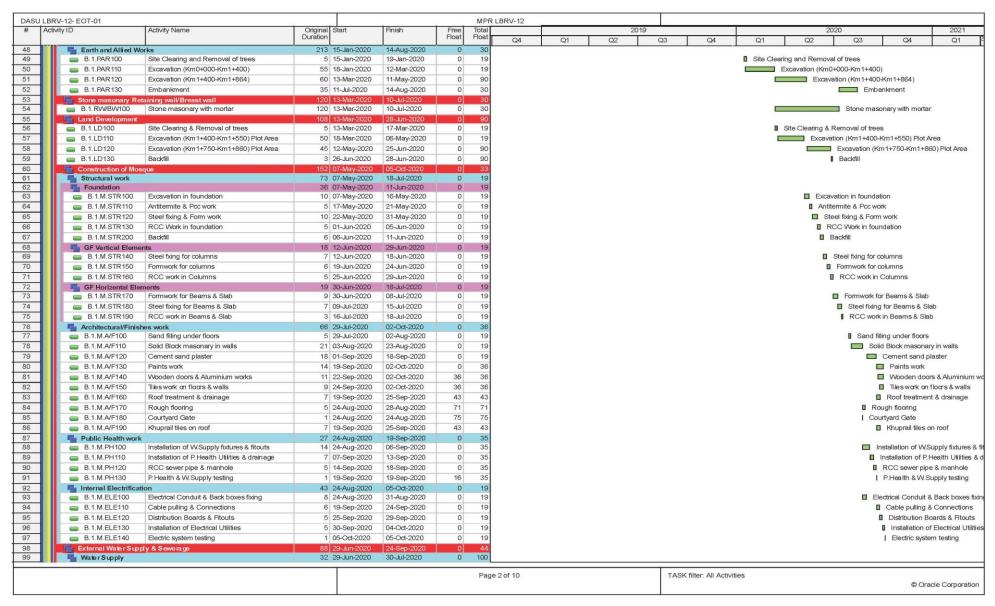

The Project is included in Phase III of the Vision 2025.

The GOP approved PC-II of the Project in 2003 for 1) feasibility study and 2) detailed engineering design and tender documents. The feasibility study of the Project (the Feasibility Study) was prepared by the Consultants comprising a joint venture of NESPAK, ACE, COLENCO and MWH in association with Binnie and Partners (Overseas) and completed in February 2009.

The detailed design work started from September 2011 and substantially drafted up in the beginning of 2013 and finalized in July 2014 after incorporating comments received from relevant departments of WAPDA and Panel of Experts. When the detailed design was substantially completed in February 2013, the implementation of the Project was formulated with four-phased development as follows:

# Stage-I

#### o Phase-1:

Construction of the dam with full height including whole gate facilities for such as spillway, Low Level Outlet (LLO) and flushing tunnels; full construction of power intake; one waterway tunnel until the tailrace outlet; underground powerhouse complex for 3-unit generating equipment; control building with 1 bay of transmission line at switchyard.

#### O Phase-2:

Second waterway tunnel until the tailrace outlet; underground powerhouse complex for another 3-unit generating equipment; 1 bay of transmission line at switchyard.

# Stage-II

# o Phase-3:

Third waterway tunnel until the tailrace outlet; underground powerhouse complex for another 3-units generating equipment; 1 bay of transmission line at switchyard.

# o Phase-4:

Fourth waterway tunnel until the tailrace outlet; underground powerhouse complex for another 3-unit generating equipment; 1 bay of transmission line at switchyard.

However, through the discussion among the relevant authorities of GoP, WAPDA decided to develop the Dasu Project with two stages: Stage-I comprising Phase-1 and Phase-2 implemented simultaneously and Stage-II being of Phase-3 and Phase-4. This stage-wise development was stated in PC-I Document, which was approved by ECNEC in March 2014.

Structural components for each stage are shown in the following Table:

Table 2.2: Structural Components for Each Stage

| Facilities              | Description | Stage I                                                      | Stage II                           |
|-------------------------|-------------|--------------------------------------------------------------|------------------------------------|
| Dam                     | , , ,       | Completion of all facilities listed in<br>Description of Dam |                                    |
| Power Intake<br>&Tunnel |             |                                                              | Another 2 gates<br>2 power tunnels |

| Facilities                           | Description                                                                                                                                                                                                     | Stage I                                                                                                                                                                                                           | Stage II                                                                                                                                                                |
|--------------------------------------|-----------------------------------------------------------------------------------------------------------------------------------------------------------------------------------------------------------------|-------------------------------------------------------------------------------------------------------------------------------------------------------------------------------------------------------------------|-------------------------------------------------------------------------------------------------------------------------------------------------------------------------|
| Underground<br>Powerhouse<br>Complex | Cavern for 12-unit GE space and installation of 12 GE units Cavern for 12-unit GIS space and installation of 12 GIS units 4 surge chambers 4 tailrace tunnels incl. these outlets. 4 bays with Control Building | Cavern for 7-unit GE space and installation of 6 GE units Cavern for 7-unit GIS space and installation of 6 GIS units two surge chambers Two tailrace tunnels incl. these outlets. two bays with Control Building | Cavern for 5-Unit GE space and installation of 6 GE units Cavern for 5-unit GIS space and installation of 6 GIS units two surge chambers, two tailrace tunnels two bays |
| T/L                                  | 765 kV T/L, 2 lines, double circuit                                                                                                                                                                             | 765kV 2-line, double circuit                                                                                                                                                                                      |                                                                                                                                                                         |
| Installed Capacity                   | 4,320 MW                                                                                                                                                                                                        | 2,160 MW                                                                                                                                                                                                          | 2,160 MW                                                                                                                                                                |
| Energy Production                    |                                                                                                                                                                                                                 | 12,225 GWh/year                                                                                                                                                                                                   | 18,432 GWh/year                                                                                                                                                         |

The following preparatory works are required to be completed before the start of Stage-I as listed in above table:

- Relocation of KKH (62 km)
- Construction of Right Bank Access Road (81 km)
- Construction of WAPDA O & M Staff Colony
- Construction of 132 kV Transmission Line from Dubair to Dasu Town Grid Station
- Resettlement and environment mitigation measures
- Dismantling of bridges over Indus River.

The project layout plan and implementation schedule are shown in Figures-1 and 2 respectively.

# 3 CONSTRUCTION SUPERVISION CONSULTANTS ACTIVITY

# 3.1 Contract for the Consultancy Services

The Contract for Consultancy Services for preparation and implementation of Dasu Hydropower Project under Sub Component B4 of WCAP of World Bank was awarded by WAPDA to the Dasu Hydropower Consultants (DHC) consisting of the Joint Venture of Nippon Koei Co., Ltd. (NK, Japan) (Lead Firm) and Dolsar Engineering Inc. Co. (Dolsar, Turkey), Development & Management Consultants (DMC, Pakistan), National Development Consultants (Pvt.) Ltd. (NDC, Pakistan) and Pakistan Engineering Services (Pvt.) Ltd. (PES, Pakistan) as Sub Consultants.

The Contract agreement between WAPDA and the Consultants was signed on 19<sup>th</sup> September 2011 under contract number DHP-CSA01.

General Manager Dasu Hydropower Project of WAPDA is the representative of the client and is responsible to coordinate all interfaces with the relevant departments of WAPDA. The Project Manager Dasu Hydropower Consultants is the contact person of the Consultants team.

The Consultants have established site office and hostels for their staff at Dasu for execution of various construction activities including Social & Environmental Program.

Presently the main activities under Consultants obligations are Construction Supervision of ongoing Contracts.

Five Amendments agreed up to are summarized below.

| Amendment No. | Reason                                                                                                                                                                                                                                                                                       |
|---------------|----------------------------------------------------------------------------------------------------------------------------------------------------------------------------------------------------------------------------------------------------------------------------------------------|
| 1.            | <ul> <li>Execution of additional study and field investigations so as to satisfy the design conditions under Pre-Basha status, IPOE's comments and the Bank's requirements.</li> <li>Provision of Extension of Time (4 months) to manage delayed bidding procedure (Assignment-A)</li> </ul> |
| 2.            | <ul> <li>Updating and adjusting the manning schedule and associated cost before starting of<br/>supervision stage (Assignment-B)</li> </ul>                                                                                                                                                  |
| 3.            | <ul> <li>Application of PST (Provincial Sales Tax) that has been introduced during execution of<br/>consultancy services</li> </ul>                                                                                                                                                          |
| 4 (A)         | - Updating and adjusting of remuneration and reimbursable cost                                                                                                                                                                                                                               |
| 4 (OHS)       | - Inclusion of new Sub-Consultants for Occupational Health & Safety (OHS) Services                                                                                                                                                                                                           |
| 4 (B)         | - Time extension, updating and revision of implementation schedule and associated cost                                                                                                                                                                                                       |

The organization chart of the Consultants is presented in Figure-3 to comply with the work activities under Assignment-B.

# 3.2 Objectives and Scope of Work

The objectives and scope of the Consultancy Services specified in the Terms of Reference (TOR) are as follows:

# 3.2.1 Objectives

The main objective of the proposed consultancy services is to support Water and Power Development Authority (WAPDA) in project preparation studies including

- **Assignment-A:** Preparation of Detailed Engineering Designs, Bidding Documents and PC-I including engineering, economic, environmental and social studies and
- **Assignment-B:** Contract Management and Construction Supervision of all works and activities included under the Dasu Hydropower Project.

These works will be carried out according to International Standards, which will form the basis for project appraisal by the World Bank and the Government of Pakistan.

# 3.2.2 Scope of the Services

As noted above the objectives of the Consultants are divided into two assignments (Assignment-A and Assignment-B). Assignment-A covers the preparation of detailed engineering design, bidding documents, PC-I and support to the client during tendering and Assignment-B for contract management and support to the Client during construction supervision.

The original Scope of Services for Assignment B: Contract Management and Support to the Client during Construction Supervision was revised during the Assignment A, based on WAPDA's and the World Banks requirements for implementation and combining both Services for Phase-1 and Phase-2, which is called Stage-I. The Revised Scope of Services for Assignment B is as follows:

- i. Tendering, contracting and preparation of construction design.
- ii. Supervision of investigations including hydraulic model tests and RCC trial mix tests in succession of Assignment- A.
- iii. Support to the Client during tendering and evaluation of bids for Stage-I; preparation of prequalification documents, evaluation of EOI application and prequalification notices, attendance of pre-bid conference, assisting WAPDA for replies of question and issuance of addendum if required; evaluation of bids and negotiation and award of the Contract.
- iv. Assignment as "The Engineer" for work contracts for approval of drawings and role of the "Engineer".
- v. Construction supervision for Stage-I; monitoring of work progress and payment progress; review and approval of construction methods & schedules to be prepared by the contractors.
- vi. Project management for Stage-I, and support in implementation of EA/EMAP, SA/SAP, procurement and financial management.
- vii. Review and approval of the contractors environmental management action plans, supervision of implementation of EMAP, review of EMAP and update the EMAP if required, regularly reviewing and assessing environmental risks throughout the construction phase, training of WAPDA's environmental staff for effective environmental management at site.
- viii. Preparation of monthly and quarterly progress reports for submission to WAPDA, and the World Bank.
- ix. Preparation of Tender documents of Stage-II: support to the Client during preparation of bidding documents, replies to questions, issuance of addendum if required, evaluation of bids, negotiation and award of Contract.

#### 3.2.3 Reports and Documents

The Consultants are required to prepare reports in English and provide copies of the reports to the Government and the World Bank as mentioned in the following Table:

Table 3.1: List of Reports and Documents to be provided

| Sr. No. | Assignment B                                                                                                                                                                                                              | Numbers of Copy |
|---------|---------------------------------------------------------------------------------------------------------------------------------------------------------------------------------------------------------------------------|-----------------|
| 1.      | Progress Reports including Monthly and Quarterly Reports                                                                                                                                                                  | 10              |
| 2.      | Detailed Engineering Design Report consisting of a Report for Design of the Project works, Definition of the Project, Cost Estimates, Economic and Financial, Environmental and Social Analysis, Implementation Plan etc. | 50              |

| Sr. No. | Assignment B                                                                                                                                                                               | Numbers of Copy |
|---------|--------------------------------------------------------------------------------------------------------------------------------------------------------------------------------------------|-----------------|
| 3.      | Bidding Documents: Bidding Documents for all Civil Works, Hydraulic, Electrical and Mechanical equipment, BOQs, Tender Cost Estimates and Technical Specification for each lot separately. | 50              |
| 4.      | Engineers Estimate for each Lot Separately                                                                                                                                                 | 5               |
| 5.      | Contractors Pre-qualification Document for each Lot Separately                                                                                                                             | 30              |
| 6.      | Contractors Pre-qualification Evaluation Report for each Lot Separately                                                                                                                    | As required     |
| 7.      | Contractors Bids Evaluation Report for each Lot Separately                                                                                                                                 | As required     |
| 8.      | Construction reports, quarterly reports, annual work plans                                                                                                                                 | 10              |
| 9.      | Project implementation status reports quarterly, annual                                                                                                                                    | 10              |
| 10.     | Implementation status report for EMP, SAP, RAP and work plans etc. on regular basis                                                                                                        | 10              |
| 11.     | Minutes of Weekly/bimonthly/monthly meetings held with Contractors                                                                                                                         | 10              |
| 12.     | Correction/Amendment in Drawing submitted by Contractor                                                                                                                                    | 10              |
| 13.     | Operation Manual for M&E Equipment                                                                                                                                                         | 10              |
| 14.     | Operation Manual for Civil Structures                                                                                                                                                      | 10              |
| 15.     | Operation Manual for Gates and Hydraulic Steel Structures                                                                                                                                  | 10              |
| 16.     | Completion Reports                                                                                                                                                                         | 10              |
| 17.     | Initial Inspection Report before start of Operation                                                                                                                                        | 10              |
| 18.     | Initial Inspection Report after four months of Operation                                                                                                                                   | 10              |
| 19.     | Testing Report at M&E Manufacturers premises                                                                                                                                               | 10              |

#### 3.2.4 Commencement of the Services

 $\frac{\textbf{Assignment} - \textbf{A}}{\textbf{The Consultants commenced the Services with effect from 19}^{th} \ \textbf{September 2011 at the same time}$ when the Contract was signed. The services for Assignment-A were completed on 31st July 2014.

# Assignment - B

The work on the Assignment-B has been initiated with effect from 1st August 2014. The Overall progress for Assignment B is shown in Figure-4.

#### 3.3 **Staffing Status**

Summary of Man Months for Assignment-B is summarized in the following Table:

Table 3.2: Summary of the DHC Staff MMs

| Members | MMs as per<br>Approved AM-4 (B) | MMs Consumed up<br>to previous month | MMs Consumed during the month | Accumulated MMs |
|---------|---------------------------------|--------------------------------------|-------------------------------|-----------------|
| (1)     | (2)                             | (3)                                  | (4)                           | (5)=[3+4]       |
| NK      | 1,196.70                        | 765.44                               | 14.75                         | 780.19          |
| Dolsar  | 520.96                          | 308.74                               | 8.07                          | 316.81          |
| Locals  | 8,950.44                        | 5,185.20                             | 85.93                         | 5,271.13        |

Details of Technical and Non-Technical Staff in Lahore and Site Office are shown in the following Table:

**Total DHC Staffing on the Project Table 3.3:** 

| C: No   | Diago of Work    | Technical Staff Non-technical Staff To |       | Total Ctaff        |             |
|---------|------------------|----------------------------------------|-------|--------------------|-------------|
| Sr. No. | Place of Work    | Expatriate                             | Local | Non-technical Stan | Total Staff |
| 1       | Lahore Office    | -                                      | 1     | 24                 | 25          |
| 2       | Head Office Dasu | 25                                     | 94    | 233                | 352         |
|         | Grand Total      |                                        |       |                    |             |

The man-month status of each of the Consultants Staff is summarized in Appendix B

Table 3.4: Arrival of DHC Expatriates at Project

| Sr.<br>No. | Name of Staff          | Position/Designation              | Date of<br>Arrival/Joining | Name of Firm |
|------------|------------------------|-----------------------------------|----------------------------|--------------|
| 1          | Mr. Serkan Harmandar   | Tunnel Design Review Engineer     | 05 <sup>th</sup> June 2022 | Dolsar       |
| 2          | Mr. Hiroshi Ogawa      | Geo-Technical Engineer            | 06 <sup>th</sup> June 2022 | NK           |
| 3          | Mr. Junichi Fukuwatari | Dam Design Specialist             | 06 <sup>th</sup> June 2022 | NK           |
| 4          | Mr. Okan Alper         | Resident Engineer (KKH-02,RAR-02) | 29 <sup>th</sup> June 2022 | Dolsar       |

Table 3.5: Departure of DHC Expatriates from Project

| Sr.<br>No. | Name of Staff       | Position/Designation                               | Date of Departure          | Name of Firm |
|------------|---------------------|----------------------------------------------------|----------------------------|--------------|
| 1.         | Dr. Masud Karim     | International Environmental Advisor-B / OHS Expert | 01 <sup>st</sup> June 2022 | NK           |
| 2.         | Mr. Okan Alper      | Resident Engineer (KKH-02, RAR-02)                 | 10 <sup>th</sup> June 2022 | Dolsar       |
| 3.         | Mr. Neil Napoleon   | Deputy OHS Lead                                    | 15 <sup>th</sup> June 2022 | NK           |
| 4.         | Mr. Fidencio Mendez | Project Manager                                    | 20 <sup>th</sup> June 2022 | NK           |
| 5.         | Mr. Muharram Engin  | Chief Design Engineer (Waterways)                  | 24 <sup>th</sup> June 2022 | Dolsar       |

Table 3.6: Mobilization of DHC Local Technical Staff at Project

| Sr. No. | Name of Staff   | Position/Designation        | Date of Joining            | Name of Firm |
|---------|-----------------|-----------------------------|----------------------------|--------------|
| 1.      | Sheraz Khan     | Principal Contract Engineer | 04 <sup>th</sup> June 2022 | PES          |
| 2.      | Rana Waris Ali  | Sr. Geologist               | 08 <sup>th</sup> June 2022 | NDC          |
| 3.      | Muhammad Saleem | Jr. Site Engineer (Dam-3)   | 16 <sup>th</sup> June 2022 | PES          |

Table 3.7: Demobilization of DHC Local Technical Staff from Project

| Sr. No. | Name of Staff | Position/Designation | Date of Demobilization | Name of Firm |
|---------|---------------|----------------------|------------------------|--------------|
| 1.      | -             | -                    | -                      | -            |

# 3.4 Major Activities of Construction Supervision Consultants

# 3.4.1 Construction Supervision

The Consultants are currently undertaking Construction Supervision Service on the followings Contract Packages:

- i. Dasu-KKH-01
- ii. Dasu-KKH-02`
- iii. Dasu-RAR-01
- iv. Dasu-RAR-02
- v. Dasu-TL-01
- vi. Dasu-MW-01
- vii. Dasu-MW-02
- viii. Dasu-LBRV-11
- ix. Dasu-LBRV-12
- x. Dasu-PCI-01R
- xi. Dasu-RV
- xii. Dasu-EM-01

Details of the progress and activities of the above Contract packages during the month are discussed in Chapter 4 - Construction Activities.

Reports submitted during the month under report to WAPDA for review and comments are listed in Appendix-C.

# 3.4.2 Procurement, Contract Administration and Measurement

The primary responsibilities of the Contracts Section are to assist the PMU and DHC Management in the Procurement (Pre-Qualification, Tendering and Evaluation) Phase of the Project Construction Works, administer the signed Contracts, and to provide contractual and management related advice to the Resident Engineers and Site operatives.

The Consultants continue to provide Contract Administration and Quantity Surveying Staff to support the Site activities for the signed Contracts. Details of the interim payment certificates, claims/notifications, and varied works are given in Appendices G, H, and I.

For a variety of reasons, completion of the Works within the Time for Completion specified in the Dasu-KKH-01, Dasu-RAR-01, Dasu-TL-01, LBRV-11, LBRV-12, DASU-RV and PCI-01R Contracts has not been possible and the dates indicated within these Contracts have passed. Therefore, for programming and management and to avoid the Contracts being at large, the Consultant has determined the 1<sup>st</sup>, 2<sup>nd</sup> and 3<sup>rd</sup> interim Extension of Time for Dasu-KKH-01, Dasu-RAR-01 and Dasu-TL-01, the 1<sup>st</sup> interim Extension of time of LBRV-11, LBRV-12 which were approved by the Employer and World Bank (except KKH-01). The 1<sup>st</sup> EOT case for the Contract DASU-RV has also been processed and approved by the Project Manager.

However, as the delaying events have a continuing effect, and the revised Times for Completion have expired for aforesaid Contracts. Therefore, approval of the further interim Extension of Time for KKH-01 and 4<sup>th</sup> EOT for TL-01 & RAR-01, and 1<sup>st</sup> EOT for PCI-01R is under process.

The Engineer/Project Manager continues to hold regular consultation meetings with the Contractors to process their Claims and achieve equitable settlements.

Particular tasks completed in this month relate to:

# a) Contract ICB No. Dasu-MW-01 & DASU-MW-02

- The Engineer instructed the Contractor to carry out required maintenance of the vehicles as per contractual obligation. [MW-01]
- The Engineer shared his comments to the Employer on the Contractor's request regarding DB matter of Landslide of January 2019. [MW-01 & MW-02]
- The Engineer conveyed the Employer's instruction to the Contractor to pay compensation each to two Pakistani labor's heirs. [MW-01]
- The Engineer submitted his comments on Claim No. C-14, to the Contractor and instructed to provide sufficient translation of supporting documents to have further precedence on subject claim. [MW-01 & MW-02].
- The Engineer replied to the Contractor's letter on inability to transport supplies due to the Islamabad protest, that any claim in this regard would have No Merit. [MW-01 & MW-02]
- The Engineer instructed the Contractor to notify the Engineer on absence of senior staff members of CGGC, well before the date of absence. [MW-01].
- The Engineer responded to the Contractor with rejection on the proposal of power supply of Uchar No.1 batching and No.1 crushing Plants. [MW-01]
- The Engineer provided clarification to the Employer on payment modalities in respect of royalties and licensing fee payment to mineral development department, KP. [MW-01]
- The Engineer submitted his response to the Employer's letter regarding Contractor's proposal for amicable settlement of the subject referral. [MW-01]
- The Engineer submitted report of Principle of Claim to the Contractor in response to the Contractor's Claim of additional payment for crushing and batching plant.

#### b) Contract ICB No. Dasu-LBRV-11 & LBRV-12

- The Engineer conveyed request of the contractor to the Employer for the extension of advance payment guarantee. [LBRV-11]
- The Engineer instructed the Contractor to extend the insurances for works, injury to personnel and damage to property. [LBRV-11]
- The Engineer sent the approval of the Employer for claim for extension of project guarantees and insurances to the Contractor. [LBRV-12].

### c) Contract ICB No. Dasu-PCI-01R

- The Engineer submitted variation order VO-003 signed by the Engineer to the Contractor for supply and installation of 20mm Dia uPVC for A/C water drainage.
- The Engineer submitted variation order VO-006 signed by the Engineer to the Contractor for supply and installation of HDPE overhead water tank on roof of each colony building.
- The Engineer submitted variation order VO-011 to the Contractor for supply and installation of False Ceiling in project colony building.
- The Engineer submitted variation order VO-012 to the Contractor for supply and installation of joint filler and backing rod in expansion joints of project colony building.
- The Engineer submitted variation order VO-013 signed by the Engineer to the Contractor for omission of non-handed over of 8 units of category-4D and adjacent road (S-11)
- The Engineer requested the Employer to approve the Extension of Time (EOT)

# d) Contract ICB No. DASU-RAR-01:

- The Engineer acknowledged the Contractor's notice of claim regarding Land and Social issues of Komila Bypass and assigned the claim number as RAR-01/C-16.

- The Engineer acknowledged the Contractor's agreement on the Engineer's determination on the Contractor's claim for Extension of Insurance and Guarantees-RAR-01.

# e) Contract ICB No. DASU-RAR-02:

- The Engineer assessed the submission of Claim No C-14 and provides his comments that No verification can be undertaken until the official translation of submitted documents are provided.
- The Engineer responded on the Contractor's submission of inability to transport supplies due to Islamabad Protest.

# f) Contract ICB No. TL-01

- The Engineer certified the Contractor's Interim Payment Certificate No.60 and sent to the Employer.
- The Engineer notified the Contractor about the Employer's approval on price adjustment for market inflation for the extended period.
- The Engineer reminded the Contractor to arrange a meeting with the Employer to conclude the matter of recovery of balance foreign currency component of advance payment.
- The Engineer submitted the Project Manager's assessment on the Contractor's interim management cost claim for the social insurances of Chinese staff.
- The Engineer intimated the Employer about the agreement of the Contractor on Project Manager's assessment on Interim management cost claim.

# g) Contract ICB No. EM-01

- The Engineer requested the Employer for approval of "Employer's Liability Insurance".
- The Engineer submitted Project Manager's Assessment on the Contractor's Claim No EM-01/C-02 Additional Cost and Time due to Delayed Handover of Camp Area.
- The Engineer again submitted his response on the Contractor's Claim No EM-01/C-02 Additional Cost and Time due to Delayed Handover of Camp Area.
- The Engineer acknowledged the Contractor's notice of claim and titled as "June 2022-Additional Cost of Temporary Fencing and Ground Leveling" and assigned the claim number as EM-01/C-04.
- The Engineer submitted his comments to the Contractor on cost comparison report of the Contractor for construction of boundary wall at EM-01 site camp.
- The Engineer requested the Employer to proceed the request of the Contractor for duties and import tax application.
- The Engineer provided the Principle of Claim on the Contractor's claim for EM-01/C-04 Additional cost of temporary fencing and ground levelling.
- The Engineer provided the Principle of Claim on the Contractor's claim for EM-01/C-03 Additional cost due to change in Legislation.

# h) Contract ICB No. KKH-01

- The Engineer notified the Contractor about the absence of the authorized Contractor's Representative and submissions, signed by unauthorized persons.
- The Engineer conveyed the request of the Contractor to the Employer to provide assistance for the bulk supply of diesel fuel for works.
- The Engineer certified the Contractor's Interim Payment Certificate No.27 and sent to the Employer.
- The Engineer requested the Employer for provision of Bitumen Grade 60/70 bulk rate for the purpose of price adjustment.
- The Engineer instructed the Contractor to extend the Performance guarantee and advance Payment guarantee for the increased value of the Contract after VO-005.

#### i) Contract ICB No. KKH-02

 The Engineer requested the Contractor to coordinate and confirm the resources of adjustment index for foreign currencies.

- The Engineer acknowledged the Contractor's notice of claim and titled the claim as "Delay in Handover of Certain Sections" and given it a unique claim number RAR-01/C-01.
- The Engineer suggested to the Employer potential candidate for dispute board on the request of the Employer.