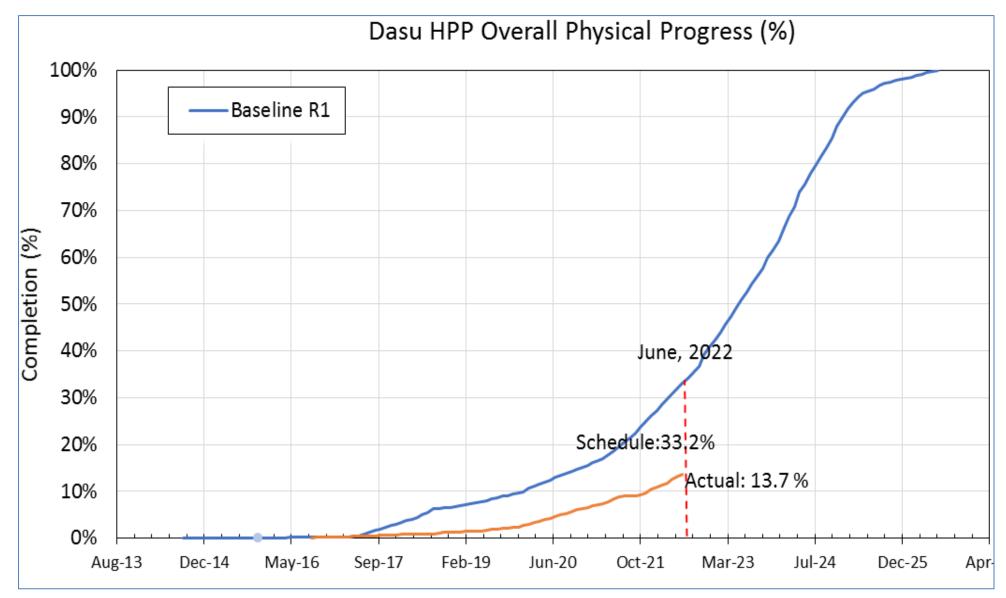

|  |
| 2                                                    | Technical Support / development of new features in existing modules if required       | June 2022  | Maintenance of developed and operational modules. It can include improvements in existing systems, addition of new features in existing modules as per requirements |  |

# **FIGURES**



Figure 1: Layout Plan & Waterway Profile



Figure 2: Implementation Schedule



Figure 3: Organization for Consultant Team of Dasu Hydropower Project for Assignment-B

Figure 4 [1/1]

# Work Progress Upto Reporting Month



SCHEDULE PROGRESS

Figure 4: Work Progress

#### DASU CONTRACTS PROCUREMENT SCHEDULE (June, 2022)





Figure 5: Contracts Procurement Schedule



Figure 6: Dasu HPP Overall Progress (Physical Progress)



Figure 7: Dasu HPP Overall Progress (Financial Progress)

Figure 8 [1/5]



Figure 8: Gantt Chart of Dasu-KKH-01 (1 of 5)

Figure 8 [2/5]



Gantt Chart of Dasu-KKH-01 (2 of 5)

Figure 8 [3/5]



Gantt Chart of Dasu-KKH-01 (3 of 5)

Figure 8 [4/5]



Gantt Chart of Dasu-KKH-01 (4 of 5)

### Figure 8 [5/5]





Figure 9: S Curve for Dasu-KKH-01



Figure 10: S Curve for Dasu-KKH-02

Figure 11 [1/6]



Figure 11: Gantt Chart of Dasu-RAR-01 (1 of 6)

Figure 11 [2/6]



Gantt Chart of Dasu-RAR-01 (2 of 6)

Figure 11 [3/6]

| RAR-01 EoT-3