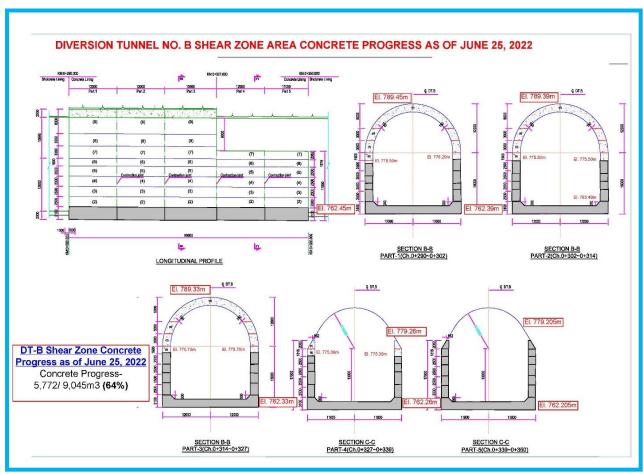

| 4.5  |                        | SU-TL-01: 132 kV Single Circuit Transmission Line and Grid Station from vitchyard Dubair Khwar to Proposed Grid Station Dasu | 42 |
|------|------------------------|------------------------------------------------------------------------------------------------------------------------------|----|
| 4.5  |                        | General Contract Data of TL-01                                                                                               |    |
|      | 5.2                    | Progress Status of TL-01                                                                                                     |    |
| 4.5  | 5.3                    | Major Activities of TL-01                                                                                                    |    |
| 4.5  | 5.4                    | Location wise Current Status of TL-01                                                                                        | 48 |
| 4.6  |                        | SU-MW-01: Main Hydraulic Structure, Spillway, Low Level Outlets, River                                                       | 40 |
|      |                        | versions and Hydraulic Steel Structures                                                                                      |    |
| 4.6  |                        | General Contract Data of MW-01                                                                                               |    |
|      | 5.2                    | Progress Status of MW-01                                                                                                     |    |
|      | 5.3<br>5.4             | Major Activities of MW-01Location wise Current Status of MW-01                                                               |    |
|      | 5. <del>4</del><br>5.5 | Summary of Varied Works of MW-01                                                                                             |    |
|      | 5.6<br>6.6             | Summary of Daily Work Records of MW-01                                                                                       |    |
| 4.7  |                        | SU-MW-02: Underground Power Complex, Tunnels and Hydraulic Steel                                                             |    |
| 4.7  |                        | ructures                                                                                                                     | 58 |
| 4.7  | 7.1                    | General Contract Data of MW-02                                                                                               | 58 |
| 4.7  | 7.2                    | Progress Status of MW-02                                                                                                     | 59 |
| 4.7  | 7.3                    | Major Activities of MW-02                                                                                                    | 59 |
|      | 7.4                    | Location wise Status of MW-02                                                                                                |    |
|      | 7.5                    | Summary of Daily Work Records of MW-02                                                                                       |    |
| 4.7  | 7.6                    | Dewatering Record                                                                                                            | 67 |
| 4.8  | Da                     | su-LBRV-11: Resettlement Villages (Khoshe, Logro & Uchar)                                                                    | 68 |
| 4.8  | 3.1                    | General Contract Data of LBRV-11                                                                                             | 68 |
| 4.8  | 3.2                    | Progress Status of LBRV-11                                                                                                   | 68 |
| 4.8  | 3.3                    | Major Activities of LBRV-11                                                                                                  | 68 |
| 4.8  | 3.4                    | Location wise Status of LBRV-11                                                                                              | 68 |
| 4.9  | Da                     | su-LBRV-12: Resettlement Villages (Barseen, Nasirabad & Kaigah/Dhaar)                                                        |    |
| 4.9  |                        | General Contract Data of LBRV-12                                                                                             |    |
|      | 9.2                    | Progress Status of LBRV-12                                                                                                   |    |
|      | 9.3                    | Major Activities of LBRV-12                                                                                                  |    |
|      | 9.4                    | Location wise Status of LBRV-12                                                                                              |    |
| 4.10 | Da                     | su-PCI-01R: Construction of Project Colony and Infrastructure                                                                |    |
| 4.1  | 10.1                   | General Contract Data of PCI-01R                                                                                             |    |
|      | 10.2                   | Progress Status of PCI-01R                                                                                                   |    |
|      | 10.3                   | Major Activities of PCI-01R                                                                                                  |    |
|      | 10.4                   | Location wise Status of PCI-01R                                                                                              |    |
| 4.11 |                        | su-RV: Resettlement of Village Couching and Construction of Spatial Muse                                                     |    |
| 4.1  | <br>11.1               | General Contract Data of RV                                                                                                  |    |
|      | 11.2                   | Progress Status of RV                                                                                                        |    |
| 4.1  | 11.3                   | Major Activities of RV                                                                                                       |    |
| 4.1  | 11.4                   | Location wise Status of Dasu RV                                                                                              |    |
| 4.12 |                        | su-EM-01: Procurement of Plant of Plant Design, Supply, Installation, Testin                                                 |    |
| 4    |                        | ommissioning Hydro-Mechanical and Electrical Equipment                                                                       |    |
|      | 12.1                   | General Contract Data of EM-01                                                                                               |    |
|      | 12.2<br>12.3           | Progress Status of EM-01                                                                                                     |    |
|      | 12.3<br>12.4           | Summary of Daily Work Records of E&M - 01 Civil Works                                                                        |    |
|      | 12.5                   | Equipment Detail                                                                                                             |    |