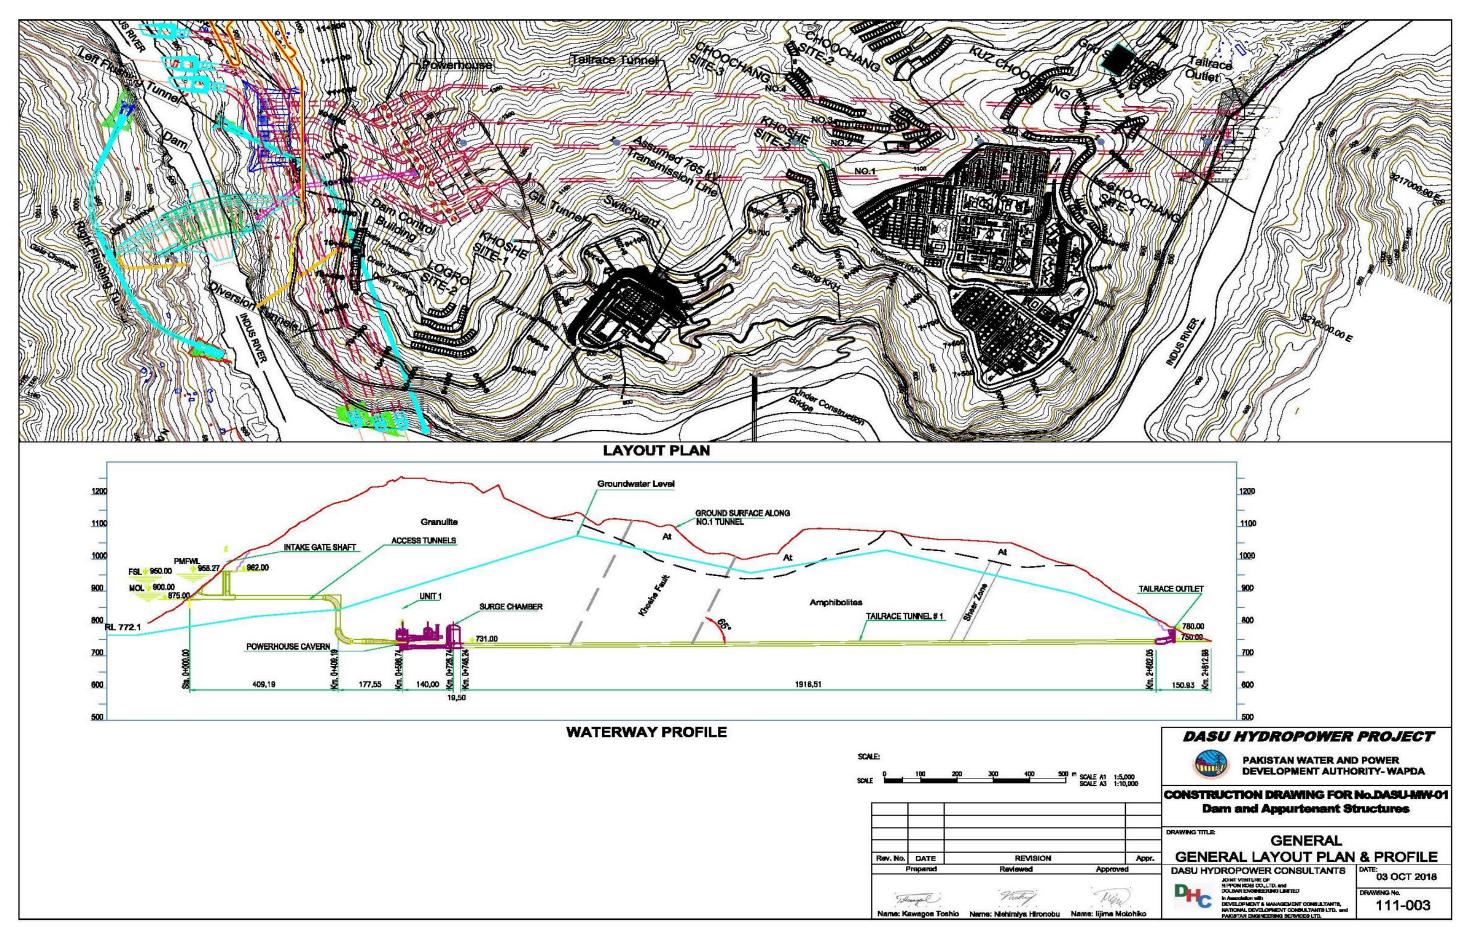

|  |
| 1                                                    | Finalization of environment data entry system and development of its reporting system | June 2022  | Development of remaining input / output modules for environment management system                                                                                   |  |
| 2                                                    | Technical Support / development of new features in existing modules if required       | June 2022  | Maintenance of developed and operational modules. It can include improvements in existing systems, addition of new features in existing modules as per requirements |  |

# **FIGURES**



Figure 1: Layout Plan & Waterway Profile



Figure 2: Implementation Schedule



Figure 3: Organization for Consultant Team of Dasu Hydropower Project for Assignment-B

Figure 4 [1/1]

# Work Progress Upto Reporting Month



SCHEDULE PROGRESS

Figure 4: Work Progress

#### DASU CONTRACTS PROCUREMENT SCHEDULE (June, 2022)





Figure 5: Contracts Procurement Schedule



Figure 6: Dasu HPP Overall Progress (Physical Progress)



Figure 7: Dasu HPP Overall Progress (Financial Progress)

Figure 8 [1/5]



Figure 8: Gantt Chart of Dasu-KKH-01 (1 of 5)

Figure 8 [2/5]



Gantt Chart of Dasu-KKH-01 (2 of 5)

Figure 8 [3/5]



Gantt Chart of Dasu-KKH-01 (3 of 5)

Figure 8 [4/5]



Gantt Chart of Dasu-KKH-01 (4 of 5)

### Figure 8 [5/5]





Figure 9: S Curve for Dasu-KKH-01



Figure 10: S Curve