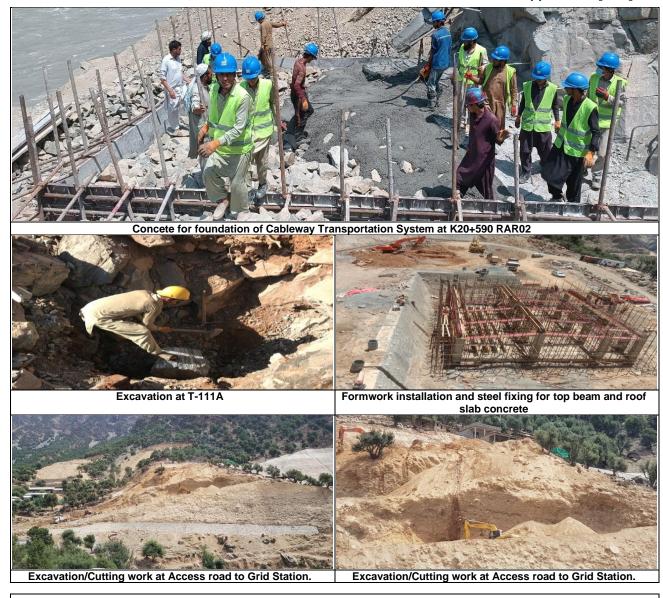

| 4.5  |                        | SU-TL-01: 132 kV Single Circuit Transmission Line and Grid Station from vitchyard Dubair Khwar to Proposed Grid Station Dasu | 42 |
|------|------------------------|------------------------------------------------------------------------------------------------------------------------------|----|
| 4.5  |                        | General Contract Data of TL-01                                                                                               |    |
|      | 5.2                    | Progress Status of TL-01                                                                                                     |    |
| 4.5  | 5.3                    | Major Activities of TL-01                                                                                                    |    |
| 4.5  | 5.4                    | Location wise Current Status of TL-01                                                                                        | 48 |
| 4.6  |                        | SU-MW-01: Main Hydraulic Structure, Spillway, Low Level Outlets, River                                                       | 40 |
|      |                        | versions and Hydraulic Steel Structures                                                                                      |    |
| 4.6  |                        | General Contract Data of MW-01                                                                                               |    |
|      | 5.2                    | Progress Status of MW-01                                                                                                     |    |
|      | 5.3<br>5.4             | Major Activities of MW-01Location wise Current Status of MW-01                                                               |    |
|      | 5. <del>4</del><br>5.5 | Summary of Varied Works of MW-01                                                                                             |    |
|      | 5.6<br>6.6             | Summary of Daily Work Records of MW-01                                                                                       |    |
| 4.7  |                        | SU-MW-02: Underground Power Complex, Tunnels and Hydraulic Steel                                                             |    |
| 4.7  |                        | ructures                                                                                                                     | 58 |
| 4.7  | 7.1                    | General Contract Data of MW-02                                                                                               | 58 |
| 4.7  | 7.2                    | Progress Status of MW-02                                                                                                     | 59 |
| 4.7  | 7.3                    | Major Activities of MW-02                                                                                                    | 59 |
|      | 7.4                    | Location wise Status of MW-02                                                                                                |    |
|      | 7.5                    | Summary of Daily Work Records of MW-02                                                                                       |    |
| 4.7  | 7.6                    | Dewatering Record                                                                                                            | 67 |
| 4.8  | Da                     | su-LBRV-11: Resettlement Villages (Khoshe, Logro & Uchar)                                                                    | 68 |
| 4.8  | 3.1                    | General Contract Data of LBRV-11                                                                                             | 68 |
| 4.8  | 3.2                    | Progress Status of LBRV-11                                                                                                   | 68 |
| 4.8  | 3.3                    | Major Activities of LBRV-11                                                                                                  | 68 |
| 4.8  | 3.4                    | Location wise Status of LBRV-11                                                                                              | 68 |
| 4.9  | Da                     | su-LBRV-12: Resettlement Villages (Barseen, Nasirabad & Kaigah/Dhaar)                                                        |    |
| 4.9  |                        | General Contract Data of LBRV-12                                                                                             |    |
|      | 9.2                    | Progress Status of LBRV-12                                                                                                   |    |
|      | 9.3                    | Major Activities of LBRV-12                                                                                                  |    |
|      | 9.4                    | Location wise Status of LBRV-12                                                                                              |    |
| 4.10 | Da                     | su-PCI-01R: Construction of Project Colony and Infrastructure                                                                |    |
| 4.1  | 10.1                   | General Contract Data of PCI-01R                                                                                             |    |
|      | 10.2                   | Progress Status of PCI-01R                                                                                                   |    |
|      | 10.3                   | Major Activities of PCI-01R                                                                                                  |    |
|      | 10.4                   | Location wise Status of PCI-01R                                                                                              |    |
| 4.11 |                        | su-RV: Resettlement of Village Couching and Construction of Spatial Muse                                                     |    |
| 4.1  | <br>11.1               | General Contract Data of RV                                                                                                  |    |
|      | 11.2                   | Progress Status of RV                                                                                                        |    |
| 4.1  | 11.3                   | Major Activities of RV                                                                                                       |    |
| 4.1  | 11.4                   | Location wise Status of Dasu RV                                                                                              |    |
| 4.12 |                        | su-EM-01: Procurement of Plant of Plant Design, Supply, Installation, Testin                                                 |    |
| 4    |                        | ommissioning Hydro-Mechanical and Electrical Equipment                                                                       |    |
|      | 12.1                   | General Contract Data of EM-01                                                                                               |    |
|      | 12.2<br>12.3           | Progress Status of EM-01                                                                                                     |    |
|      | 12.3<br>12.4           | Summary of Daily Work Records of E&M - 01 Civil Works                                                                        |    |
|      | 12.5                   | Equipment Detail                                                                                                             |    |