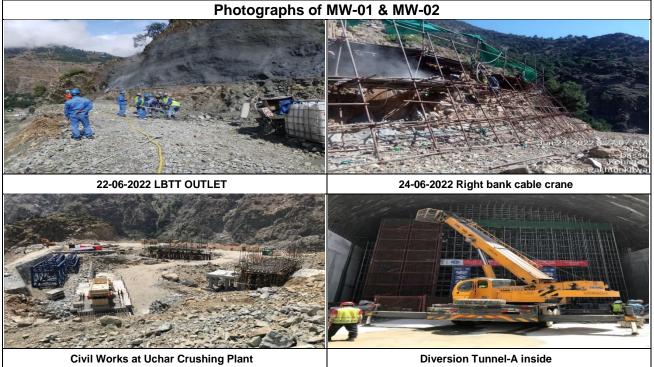

| 4.5  |                        | SU-TL-01: 132 kV Single Circuit Transmission Line and Grid Station from vitchyard Dubair Khwar to Proposed Grid Station Dasu | 42 |
|------|------------------------|------------------------------------------------------------------------------------------------------------------------------|----|
| 4.5  |                        | General Contract Data of TL-01                                                                                               |    |
|      | 5.2                    | Progress Status of TL-01                                                                                                     |    |
| 4.5  | 5.3                    | Major Activities of TL-01                                                                                                    |    |
| 4.5  | 5.4                    | Location wise Current Status of TL-01                                                                                        | 48 |
| 4.6  |                        | SU-MW-01: Main Hydraulic Structure, Spillway, Low Level Outlets, River                                                       | 40 |
|      |                        | versions and Hydraulic Steel Structures                                                                                      |    |
| 4.6  |                        | General Contract Data of MW-01                                                                                               |    |
|      | 5.2                    | Progress Status of MW-01                                                                                                     |    |
|      | 5.3<br>5.4             | Major Activities of MW-01Location wise Current Status of MW-01                                                               |    |
|      | 5. <del>4</del><br>5.5 | Summary of Varied Works of MW-01                                                                                             |    |
|      | 5.6<br>6.6             | Summary of Daily Work Records of MW-01                                                                                       |    |
| 4.7  |                        | SU-MW-02: Underground Power Complex, Tunnels and Hydraulic Steel                                                             |    |
| 4.7  |                        | ructures                                                                                                                     | 58 |
| 4.7  | 7.1                    | General Contract Data of MW-02                                                                                               | 58 |
| 4.7  | 7.2                    | Progress Status of MW-02                                                                                                     | 59 |
| 4.7  | 7.3                    | Major Activities of MW-02                                                                                                    | 59 |
|      | 7.4                    | Location wise Status of MW-02                                                                                                |    |
|      | 7.5                    | Summary of Daily Work Records of MW-02                                                                                       |    |
| 4.7  | 7.6                    | Dewatering Record                                                                                                            | 67 |
| 4.8  | Da                     | su-LBRV-11: Resettlement Villages (Khoshe, Logro & Uchar)                                                                    | 68 |
| 4.8  | 3.1                    | General Contract Data of LBRV-11                                                                                             | 68 |
| 4.8  | 3.2                    | Progress Status of LBRV-11                                                                                                   | 68 |
| 4.8  | 3.3                    | Major Activities of LBRV-11                                                                                                  | 68 |
| 4.8  | 3.4                    | Location wise Status of LBRV-11                                                                                              | 68 |
| 4.9  | Da                     | su-LBRV-12: Resettlement Villages (Barseen, Nasirabad & Kaigah/Dhaar)                                                        |    |
| 4.9  |                        | General Contract Data of LBRV-12                                                                                             |    |
|      | 9.2                    | Progress Status of LBRV-12                                                                                                   |    |
|      | 9.3                    | Major Activities of LBRV-12                                                                                                  |    |
|      | 9.4                    | Location wise Status of LBRV-12                                                                                              |    |
| 4.10 | Da                     | su-PCI-01R: Construction of Project Colony and Infrastructure                                                                |    |
| 4.1  | 10.1                   | General Contract Data of PCI-01R                                                                                             |    |
|      | 10.2                   | Progress Status of PCI-01R                                                                                                   |    |
|      | 10.3                   | Major Activities of PCI-01R                                                                                                  |    |
|      | 10.4                   | Location wise Status of PCI-01R                                                                                              |    |
| 4.11 |                        | su-RV: Resettlement of Village Couching and Construction of Spatial Muse                                                     |    |
| 4.1  | <br>11.1               | General Contract Data of RV                                                                                                  |    |
|      | 11.2                   | Progress Status of RV                                                                                                        |    |
| 4.1  | 11.3                   | Major Activities of RV                                                                                                       |    |
| 4.1  | 11.4                   | Location wise Status of Dasu RV                                                                                              |    |
| 4.12 |                        | su-EM-01: Procurement of Plant of Plant Design, Supply, Installation, Testin                                                 |    |
| 4    |                        | ommissioning Hydro-Mechanical and Electrical Equipment                                                                       |    |
|      | 12.1                   | General Contract Data of EM-01                                                                                               |    |
|      | 12.2<br>12.3           | Progress Status of EM-01                                                                                                     |    |
|      | 12.3<br>12.4           | Summary of Daily Work Records of E&M - 01 Civil Works                                                                        |    |
|      | 12.5                   | Equipment Detail                                                                                                             |    |