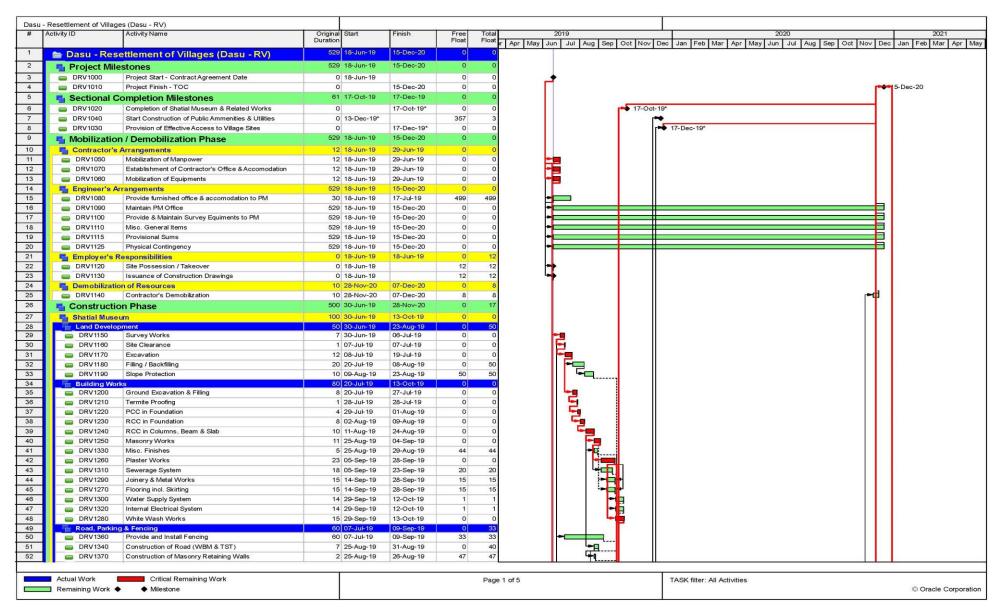

| 4.5  |                        | SU-TL-01: 132 kV Single Circuit Transmission Line and Grid Station from vitchyard Dubair Khwar to Proposed Grid Station Dasu | 42 |
|------|------------------------|------------------------------------------------------------------------------------------------------------------------------|----|
| 4.5  |                        | General Contract Data of TL-01                                                                                               |    |
|      | 5.2                    | Progress Status of TL-01                                                                                                     |    |
| 4.5  | 5.3                    | Major Activities of TL-01                                                                                                    |    |
| 4.5  | 5.4                    | Location wise Current Status of TL-01                                                                                        | 48 |
| 4.6  |                        | SU-MW-01: Main Hydraulic Structure, Spillway, Low Level Outlets, River                                                       | 40 |
|      |                        | versions and Hydraulic Steel Structures                                                                                      |    |
| 4.6  |                        | General Contract Data of MW-01                                                                                               |    |
|      | 5.2                    | Progress Status of MW-01                                                                                                     |    |
|      | 5.3<br>5.4             | Major Activities of MW-01Location wise Current Status of MW-01                                                               |    |
|      | 5. <del>4</del><br>5.5 | Summary of Varied Works of MW-01                                                                                             |    |
|      | 5.6<br>6.6             | Summary of Daily Work Records of MW-01                                                                                       |    |
| 4.7  |                        | SU-MW-02: Underground Power Complex, Tunnels and Hydraulic Steel                                                             |    |
| 4.7  |                        | ructures                                                                                                                     | 58 |
| 4.7  | 7.1                    | General Contract Data of MW-02                                                                                               | 58 |
| 4.7  | 7.2                    | Progress Status of MW-02                                                                                                     | 59 |
| 4.7  | 7.3                    | Major Activities of MW-02                                                                                                    | 59 |
|      | 7.4                    | Location wise Status of MW-02                                                                                                |    |
|      | 7.5                    | Summary of Daily Work Records of MW-02                                                                                       |    |
| 4.7  | 7.6                    | Dewatering Record                                                                                                            | 67 |
| 4.8  | Da                     | su-LBRV-11: Resettlement Villages (Khoshe, Logro & Uchar)                                                                    | 68 |
| 4.8  | 3.1                    | General Contract Data of LBRV-11                                                                                             | 68 |
| 4.8  | 3.2                    | Progress Status of LBRV-11                                                                                                   | 68 |
| 4.8  | 3.3                    | Major Activities of LBRV-11                                                                                                  | 68 |
| 4.8  | 3.4                    | Location wise Status of LBRV-11                                                                                              | 68 |
| 4.9  | Da                     | su-LBRV-12: Resettlement Villages (Barseen, Nasirabad & Kaigah/Dhaar)                                                        |    |
| 4.9  |                        | General Contract Data of LBRV-12                                                                                             |    |
|      | 9.2                    | Progress Status of LBRV-12                                                                                                   |    |
|      | 9.3                    | Major Activities of LBRV-12                                                                                                  |    |
|      | 9.4                    | Location wise Status of LBRV-12                                                                                              |    |
| 4.10 | Da                     | su-PCI-01R: Construction of Project Colony and Infrastructure                                                                |    |
| 4.1  | 10.1                   | General Contract Data of PCI-01R                                                                                             |    |
|      | 10.2                   | Progress Status of PCI-01R                                                                                                   |    |
|      | 10.3                   | Major Activities of PCI-01R                                                                                                  |    |
|      | 10.4                   | Location wise Status of PCI-01R                                                                                              |    |
| 4.11 |                        | su-RV: Resettlement of Village Couching and Construction of Spatial Muse                                                     |    |
| 4.1  | <br>11.1               | General Contract Data of RV                                                                                                  |    |
|      | 11.2                   | Progress Status of RV                                                                                                        |    |
| 4.1  | 11.3                   | Major Activities of RV                                                                                                       |    |
| 4.1  | 11.4                   | Location wise Status of Dasu RV                                                                                              |    |
| 4.12 |                        | su-EM-01: Procurement of Plant of Plant Design, Supply, Installation, Testin                                                 |    |
| 4    |                        | ommissioning Hydro-Mechanical and Electrical Equipment                                                                       |    |
|      | 12.1                   | General Contract Data of EM-01                                                                                               |    |
|      | 12.2<br>12.3           | Progress Status of EM-01                                                                                                     |    |
|      | 12.3<br>12.4           | Summary of Daily Work Records of E&M - 01 Civil Works                                                                        |    |
|      | 12.5                   | Equipment Detail                                                                                                             |    |