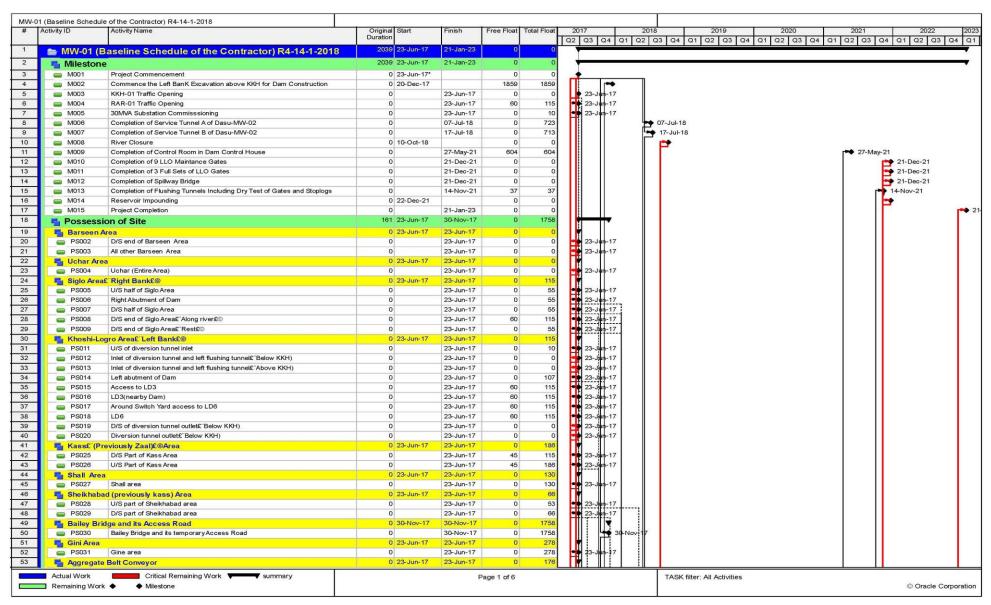

| 4.5  |                        | SU-TL-01: 132 kV Single Circuit Transmission Line and Grid Station from vitchyard Dubair Khwar to Proposed Grid Station Dasu | 42 |
|------|------------------------|------------------------------------------------------------------------------------------------------------------------------|----|
| 4.5  |                        | General Contract Data of TL-01                                                                                               |    |
|      | 5.2                    | Progress Status of TL-01                                                                                                     |    |
| 4.5  | 5.3                    | Major Activities of TL-01                                                                                                    |    |
| 4.5  | 5.4                    | Location wise Current Status of TL-01                                                                                        | 48 |
| 4.6  |                        | SU-MW-01: Main Hydraulic Structure, Spillway, Low Level Outlets, River                                                       | 40 |
|      |                        | versions and Hydraulic Steel Structures                                                                                      |    |
| 4.6  |                        | General Contract Data of MW-01                                                                                               |    |
|      | 5.2                    | Progress Status of MW-01                                                                                                     |    |
|      | 5.3<br>5.4             | Major Activities of MW-01Location wise Current Status of MW-01                                                               |    |
|      | 5. <del>4</del><br>5.5 | Summary of Varied Works of MW-01                                                                                             |    |
|      | 5.6<br>6.6             | Summary of Daily Work Records of MW-01                                                                                       |    |
| 4.7  |                        | SU-MW-02: Underground Power Complex, Tunnels and Hydraulic Steel                                                             |    |
| 4.7  |                        | ructures                                                                                                                     | 58 |
| 4.7  | 7.1                    | General Contract Data of MW-02                                                                                               | 58 |
| 4.7  | 7.2                    | Progress Status of MW-02                                                                                                     | 59 |
| 4.7  | 7.3                    | Major Activities of MW-02                                                                                                    | 59 |
|      | 7.4                    | Location wise Status of MW-02                                                                                                |    |
|      | 7.5                    | Summary of Daily Work Records of MW-02                                                                                       |    |
| 4.7  | 7.6                    | Dewatering Record                                                                                                            | 67 |
| 4.8  | Da                     | su-LBRV-11: Resettlement Villages (Khoshe, Logro & Uchar)                                                                    | 68 |
| 4.8  | 3.1                    | General Contract Data of LBRV-11                                                                                             | 68 |
| 4.8  | 3.2                    | Progress Status of LBRV-11                                                                                                   | 68 |
| 4.8  | 3.3                    | Major Activities of LBRV-11                                                                                                  | 68 |
| 4.8  | 3.4                    | Location wise Status of LBRV-11                                                                                              | 68 |
| 4.9  | Da                     | su-LBRV-12: Resettlement Villages (Barseen, Nasirabad & Kaigah/Dhaar)                                                        |    |
| 4.9  |                        | General Contract Data of LBRV-12                                                                                             |    |
|      | 9.2                    | Progress Status of LBRV-12                                                                                                   |    |
|      | 9.3                    | Major Activities of LBRV-12                                                                                                  |    |
|      | 9.4                    | Location wise Status of LBRV-12                                                                                              |    |
| 4.10 | Da                     | su-PCI-01R: Construction of Project Colony and Infrastructure                                                                |    |
| 4.1  | 10.1                   | General Contract Data of PCI-01R                                                                                             |    |
|      | 10.2                   | Progress Status of PCI-01R                                                                                                   |    |
|      | 10.3                   | Major Activities of PCI-01R                                                                                                  |    |
|      | 10.4                   | Location wise Status of PCI-01R                                                                                              |    |
| 4.11 |                        | su-RV: Resettlement of Village Couching and Construction of Spatial Muse                                                     |    |
| 4.1  | <br>11.1               | General Contract Data of RV                                                                                                  |    |
|      | 11.2                   | Progress Status of RV                                                                                                        |    |
| 4.1  | 11.3                   | Major Activities of RV                                                                                                       |    |
| 4.1  | 11.4                   | Location wise Status of Dasu RV                                                                                              |    |
| 4.12 |                        | su-EM-01: Procurement of Plant of Plant Design, Supply, Installation, Testin                                                 |    |
| 4    |                        | ommissioning Hydro-Mechanical and Electrical Equipment                                                                       |    |
|      | 12.1                   | General Contract Data of EM-01                                                                                               |    |
|      | 12.2<br>12.3           | Progress Status of EM-01                                                                                                     |    |
|      | 12.3<br>12.4           | Summary of Daily Work Records of E&M - 01 Civil Works                                                                        |    |
|      | 12.5                   | Equipment Detail                                                                                                             |    |