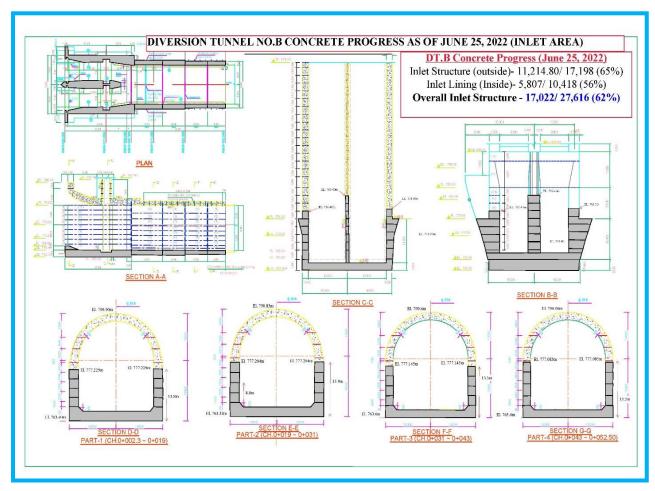

# **Salient Features of the Project**

| Item                                   | Features                                                                                            |
|----------------------------------------|-----------------------------------------------------------------------------------------------------|
|                                        |                                                                                                     |
| - Catchment Area at Dam Site           | 158,800 km <sup>2</sup>                                                                             |
| - Average Discharge at Dam Site        | 2,102 m³/s                                                                                          |
| - Safety Check Flood (SCF) Pre-Basha   | 51,957 m <sup>3</sup> /s                                                                            |
| - Basic Design Flood (BDF) Pre-Basha   | 24,932 m <sup>3</sup> /s                                                                            |
| Reservoir                              |                                                                                                     |
| - Gross Storage Capacity (El.950m)     | 1.41x 10 <sup>9</sup> m <sup>3</sup>                                                                |
| - Operational Storage Capacity         | 0.82x 10 <sup>9</sup> m <sup>3</sup>                                                                |
| Water Level                            |                                                                                                     |
| - Flood Water Level under SCF          | EL. 959.46 m                                                                                        |
| - Flood Water Level under BDF          | EL. 951.28 m                                                                                        |
| - Full Supply Level (FSL)              | EL. 950.00 m                                                                                        |
| - Low Water Level (LWL)                | EL. 900.00 m                                                                                        |
| Diversion Tunnel (revised)             |                                                                                                     |
| - No. and Shape                        | 2 No, D-shape                                                                                       |
| - Size and Lining                      | 20 m (W) x 23 m (H), Invert concrete and shotcrete lined                                            |
| - Length                               | Tunnel-A: 1,508 m, Tunnel-B: 1,333 m                                                                |
| Main Dam                               |                                                                                                     |
| - Location                             | N = 35°19′6.61"<br>E = 73°11'41.33"                                                                 |
| - Type                                 | Gravity Dam, RCC type                                                                               |
| - Maximum Height above Foundation      | 242 m                                                                                               |
| - Crest Elevation/Length (Curved)      | EL. 957.0 m/570.0 m                                                                                 |
| - RCC Volume                           | 4.08 x 10 <sup>6</sup> m <sup>3</sup>                                                               |
| Spillway                               |                                                                                                     |
| - Number of Bays                       | 8                                                                                                   |
| - Spillway Gates                       | Radial, 16.5 m (W) x 22.4 m (H)                                                                     |
| - Spillway Stoplog                     | 1 No. (Slide, 16.5 m (W) x 22.0 m (H) with gantry crane)                                            |
| - Maximum Discharge Capacity under SCF | 45,097 m <sup>3</sup> /s                                                                            |
| - Plunge Pool                          | 162.26 m from dam toe                                                                               |
| Low Level Outlet                       |                                                                                                     |
| - Number and Size                      | 9 No. (Circular, 6.4 m diameter, L=180.233 m)                                                       |
| - Type and Size of Gates               | Maintenance gates: fixed wheel, 8.4 m (W) x 8.4 m (H)                                               |
|                                        | Guard gates: fixed wheel, 5.1 m (W) x 6.4 m (H)                                                     |
|                                        | Regulating gates: Radial, 5.1 m (W) x 6.4 m (H)                                                     |
| - Discharge Capacity under SCF         | 12,157 m <sup>3</sup> /s by 9-LLO at EI.955.67 m<br>2,756 m <sup>3</sup> /s by 2-LLO at EI.959.46 m |
| Flushing Tunnel                        |                                                                                                     |
| - Number and Size                      | 2 No. (Circular, 9.5 m diameter, L = 820 m / 680 m)                                                 |
| - Type and Size of Gates               | Stop logs: 4.75 m (W) x 9.5 m (H)                                                                   |
|                                        | Guard/Regulating gates: Roller, 4.0 m (W) x 9.5 m (H)                                               |
| - Discharge Capacity under free flow   | 1,060 m <sup>3</sup> /s per tunnel                                                                  |
| Power Intake                           |                                                                                                     |
| - Number and Shape                     | 5 No, D=12 m, Flatbed type (1 No. for Future Extension)                                             |
| - Removable Trash rack                 | 4 sets                                                                                              |
| - Intake service gates                 | 2 No, fixed wheel, 9.5 m (W) x 12.5 m (H) (finally 4 No.)                                           |
| - Intake maintenance stop log          | 2 No, slide, 9.5 m (W) x 12.5 m (H)                                                                 |