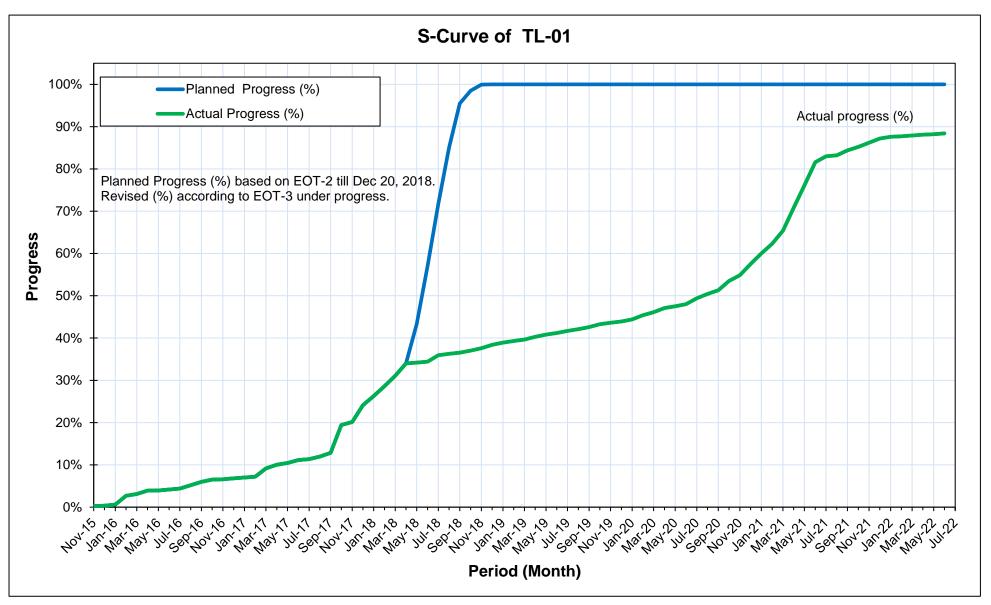

| 4.5  |                        | SU-TL-01: 132 kV Single Circuit Transmission Line and Grid Station from vitchyard Dubair Khwar to Proposed Grid Station Dasu | 42 |
|------|------------------------|------------------------------------------------------------------------------------------------------------------------------|----|
| 4.5  |                        | General Contract Data of TL-01                                                                                               |    |
|      | 5.2                    | Progress Status of TL-01                                                                                                     |    |
| 4.5  | 5.3                    | Major Activities of TL-01                                                                                                    |    |
| 4.5  | 5.4                    | Location wise Current Status of TL-01                                                                                        | 48 |
| 4.6  |                        | SU-MW-01: Main Hydraulic Structure, Spillway, Low Level Outlets, River                                                       | 40 |
|      |                        | versions and Hydraulic Steel Structures                                                                                      |    |
| 4.6  |                        | General Contract Data of MW-01                                                                                               |    |
|      | 5.2                    | Progress Status of MW-01                                                                                                     |    |
|      | 5.3<br>5.4             | Major Activities of MW-01Location wise Current Status of MW-01                                                               |    |
|      | 5. <del>4</del><br>5.5 | Summary of Varied Works of MW-01                                                                                             |    |
|      | 5.6<br>6.6             | Summary of Daily Work Records of MW-01                                                                                       |    |
| 4.7  |                        | SU-MW-02: Underground Power Complex, Tunnels and Hydraulic Steel                                                             |    |
| 4.7  |                        | ructures                                                                                                                     | 58 |
| 4.7  | 7.1                    | General Contract Data of MW-02                                                                                               | 58 |
| 4.7  | 7.2                    | Progress Status of MW-02                                                                                                     | 59 |
| 4.7  | 7.3                    | Major Activities of MW-02                                                                                                    | 59 |
|      | 7.4                    | Location wise Status of MW-02                                                                                                |    |
|      | 7.5                    | Summary of Daily Work Records of MW-02                                                                                       |    |
| 4.7  | 7.6                    | Dewatering Record                                                                                                            | 67 |
| 4.8  | Da                     | su-LBRV-11: Resettlement Villages (Khoshe, Logro & Uchar)                                                                    | 68 |
| 4.8  | 3.1                    | General Contract Data of LBRV-11                                                                                             | 68 |
| 4.8  | 3.2                    | Progress Status of LBRV-11                                                                                                   | 68 |
| 4.8  | 3.3                    | Major Activities of LBRV-11                                                                                                  | 68 |
| 4.8  | 3.4                    | Location wise Status of LBRV-11                                                                                              | 68 |
| 4.9  | Da                     | su-LBRV-12: Resettlement Villages (Barseen, Nasirabad & Kaigah/Dhaar)                                                        |    |
| 4.9  |                        | General Contract Data of LBRV-12                                                                                             |    |
|      | 9.2                    | Progress Status of LBRV-12                                                                                                   |    |
|      | 9.3                    | Major Activities of LBRV-12                                                                                                  |    |
|      | 9.4                    | Location wise Status of LBRV-12                                                                                              |    |
| 4.10 | Da                     | su-PCI-01R: Construction of Project Colony and Infrastructure                                                                |    |
| 4.1  | 10.1                   | General Contract Data of PCI-01R                                                                                             |    |
|      | 10.2                   | Progress Status of PCI-01R                                                                                                   |    |
|      | 10.3                   | Major Activities of PCI-01R                                                                                                  |    |
|      | 10.4                   | Location wise Status of PCI-01R                                                                                              |    |
| 4.11 |                        | su-RV: Resettlement of Village Couching and Construction of Spatial Muse                                                     |    |
| 4.1  | <br>11.1               | General Contract Data of RV                                                                                                  |    |
|      | 11.2                   | Progress Status of RV                                                                                                        |    |
| 4.1  | 11.3                   | Major Activities of RV                                                                                                       |    |
| 4.1  | 11.4                   | Location wise Status of Dasu RV                                                                                              |    |
| 4.12 |                        | su-EM-01: Procurement of Plant of Plant Design, Supply, Installation, Testin                                                 |    |
| 4    |                        | ommissioning Hydro-Mechanical and Electrical Equipment                                                                       |    |
|      | 12.1                   | General Contract Data of EM-01                                                                                               |    |
|      | 12.2<br>12.3           | Progress Status of EM-01                                                                                                     |    |
|      | 12.3<br>12.4           | Summary of Daily Work Records of E&M - 01 Civil Works                                                                        |    |
|      | 12.5                   | Equipment Detail                                                                                                             |    |