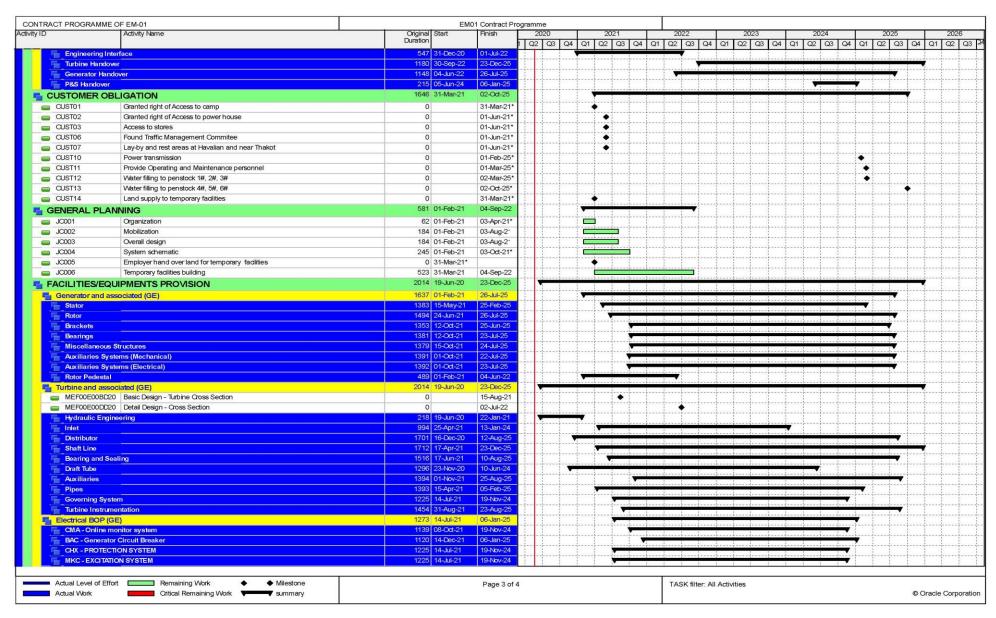

| 4.5  |                        | SU-TL-01: 132 kV Single Circuit Transmission Line and Grid Station from vitchyard Dubair Khwar to Proposed Grid Station Dasu | 42 |
|------|------------------------|------------------------------------------------------------------------------------------------------------------------------|----|
| 4.5  |                        | General Contract Data of TL-01                                                                                               |    |
|      | 5.2                    | Progress Status of TL-01                                                                                                     |    |
| 4.5  | 5.3                    | Major Activities of TL-01                                                                                                    |    |
| 4.5  | 5.4                    | Location wise Current Status of TL-01                                                                                        | 48 |
| 4.6  |                        | SU-MW-01: Main Hydraulic Structure, Spillway, Low Level Outlets, River                                                       | 40 |
|      |                        | versions and Hydraulic Steel Structures                                                                                      |    |
| 4.6  |                        | General Contract Data of MW-01                                                                                               |    |
|      | 5.2                    | Progress Status of MW-01                                                                                                     |    |
|      | 5.3<br>5.4             | Major Activities of MW-01Location wise Current Status of MW-01                                                               |    |
|      | 5. <del>4</del><br>5.5 | Summary of Varied Works of MW-01                                                                                             |    |
|      | 5.6<br>6.6             | Summary of Daily Work Records of MW-01                                                                                       |    |
| 4.7  |                        | SU-MW-02: Underground Power Complex, Tunnels and Hydraulic Steel                                                             |    |
| 4.7  |                        | ructures                                                                                                                     | 58 |
| 4.7  | 7.1                    | General Contract Data of MW-02                                                                                               | 58 |
| 4.7  | 7.2                    | Progress Status of MW-02                                                                                                     | 59 |
| 4.7  | 7.3                    | Major Activities of MW-02                                                                                                    | 59 |
|      | 7.4                    | Location wise Status of MW-02                                                                                                |    |
|      | 7.5                    | Summary of Daily Work Records of MW-02                                                                                       |    |
| 4.7  | 7.6                    | Dewatering Record                                                                                                            | 67 |
| 4.8  | Da                     | su-LBRV-11: Resettlement Villages (Khoshe, Logro & Uchar)                                                                    | 68 |
| 4.8  | 3.1                    | General Contract Data of LBRV-11                                                                                             | 68 |
| 4.8  | 3.2                    | Progress Status of LBRV-11                                                                                                   | 68 |
| 4.8  | 3.3                    | Major Activities of LBRV-11                                                                                                  | 68 |
| 4.8  | 3.4                    | Location wise Status of LBRV-11                                                                                              | 68 |
| 4.9  | Da                     | su-LBRV-12: Resettlement Villages (Barseen, Nasirabad & Kaigah/Dhaar)                                                        |    |
| 4.9  |                        | General Contract Data of LBRV-12                                                                                             |    |
|      | 9.2                    | Progress Status of LBRV-12                                                                                                   |    |
|      | 9.3                    | Major Activities of LBRV-12                                                                                                  |    |
|      | 9.4                    | Location wise Status of LBRV-12                                                                                              |    |
| 4.10 | Da                     | su-PCI-01R: Construction of Project Colony and Infrastructure                                                                |    |
| 4.1  | 10.1                   | General Contract Data of PCI-01R                                                                                             |    |
|      | 10.2                   | Progress Status of PCI-01R                                                                                                   |    |
|      | 10.3                   | Major Activities of PCI-01R                                                                                                  |    |
|      | 10.4                   | Location wise Status of PCI-01R                                                                                              |    |
| 4.11 |                        | su-RV: Resettlement of Village Couching and Construction of Spatial Muse                                                     |    |
| 4.1  | <br>11.1               | General Contract Data of RV                                                                                                  |    |
|      | 11.2                   | Progress Status of RV                                                                                                        |    |
| 4.1  | 11.3                   | Major Activities of RV                                                                                                       |    |
| 4.1  | 11.4                   | Location wise Status of Dasu RV                                                                                              |    |
| 4.12 |                        | su-EM-01: Procurement of Plant of Plant Design, Supply, Installation, Testin                                                 |    |
| 4    |                        | ommissioning Hydro-Mechanical and Electrical Equipment                                                                       |    |
|      | 12.1                   | General Contract Data of EM-01                                                                                               |    |
|      | 12.2<br>12.3           | Progress Status of EM-01                                                                                                     |    |
|      | 12.3<br>12.4           | Summary of Daily Work Records of E&M - 01 Civil Works                                                                        |    |
|      | 12.5                   | Equipment Detail                                                                                                             |    |