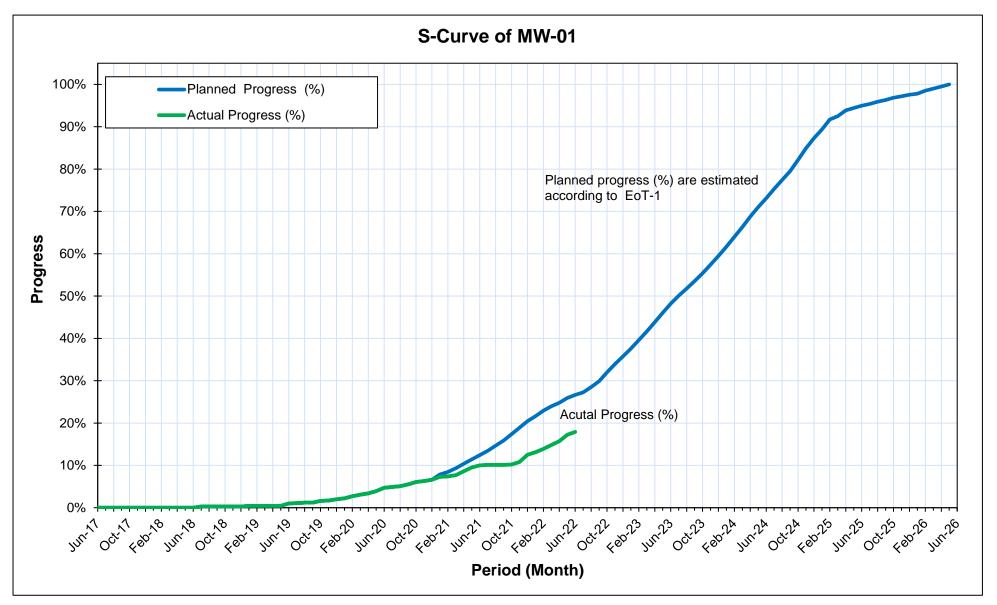

| 4.5  |                        | SU-TL-01: 132 kV Single Circuit Transmission Line and Grid Station from vitchyard Dubair Khwar to Proposed Grid Station Dasu | 42 |
|------|------------------------|------------------------------------------------------------------------------------------------------------------------------|----|
| 4.5  |                        | General Contract Data of TL-01                                                                                               |    |
|      | 5.2                    | Progress Status of TL-01                                                                                                     |    |
| 4.5  | 5.3                    | Major Activities of TL-01                                                                                                    |    |
| 4.5  | 5.4                    | Location wise Current Status of TL-01                                                                                        | 48 |
| 4.6  |                        | SU-MW-01: Main Hydraulic Structure, Spillway, Low Level Outlets, River                                                       | 40 |
|      |                        | versions and Hydraulic Steel Structures                                                                                      |    |
| 4.6  |                        | General Contract Data of MW-01                                                                                               |    |
|      | 5.2                    | Progress Status of MW-01                                                                                                     |    |
|      | 5.3<br>5.4             | Major Activities of MW-01Location wise Current Status of MW-01                                                               |    |
|      | 5. <del>4</del><br>5.5 | Summary of Varied Works of MW-01                                                                                             |    |
|      | 5.6<br>6.6             | Summary of Daily Work Records of MW-01                                                                                       |    |
| 4.7  |                        | SU-MW-02: Underground Power Complex, Tunnels and Hydraulic Steel                                                             |    |
| 4.7  |                        | ructures                                                                                                                     | 58 |
| 4.7  | 7.1                    | General Contract Data of MW-02                                                                                               | 58 |
| 4.7  | 7.2                    | Progress Status of MW-02                                                                                                     | 59 |
| 4.7  | 7.3                    | Major Activities of MW-02                                                                                                    | 59 |
|      | 7.4                    | Location wise Status of MW-02                                                                                                |    |
|      | 7.5                    | Summary of Daily Work Records of MW-02                                                                                       |    |
| 4.7  | 7.6                    | Dewatering Record                                                                                                            | 67 |
| 4.8  | Da                     | su-LBRV-11: Resettlement Villages (Khoshe, Logro & Uchar)                                                                    | 68 |
| 4.8  | 3.1                    | General Contract Data of LBRV-11                                                                                             | 68 |
| 4.8  | 3.2                    | Progress Status of LBRV-11                                                                                                   | 68 |
| 4.8  | 3.3                    | Major Activities of LBRV-11                                                                                                  | 68 |
| 4.8  | 3.4                    | Location wise Status of LBRV-11                                                                                              | 68 |
| 4.9  | Da                     | su-LBRV-12: Resettlement Villages (Barseen, Nasirabad & Kaigah/Dhaar)                                                        |    |
| 4.9  |                        | General Contract Data of LBRV-12                                                                                             |    |
|      | 9.2                    | Progress Status of LBRV-12                                                                                                   |    |
|      | 9.3                    | Major Activities of LBRV-12                                                                                                  |    |
|      | 9.4                    | Location wise Status of LBRV-12                                                                                              |    |
| 4.10 | Da                     | su-PCI-01R: Construction of Project Colony and Infrastructure                                                                |    |
| 4.1  | 10.1                   | General Contract Data of PCI-01R                                                                                             |    |
|      | 10.2                   | Progress Status of PCI-01R                                                                                                   |    |
|      | 10.3                   | Major Activities of PCI-01R                                                                                                  |    |
|      | 10.4                   | Location wise Status of PCI-01R                                                                                              |    |
| 4.11 |                        | su-RV: Resettlement of Village Couching and Construction of Spatial Muse                                                     |    |
| 4.1  | <br>11.1               | General Contract Data of RV                                                                                                  |    |
|      | 11.2                   | Progress Status of RV                                                                                                        |    |
| 4.1  | 11.3                   | Major Activities of RV                                                                                                       |    |
| 4.1  | 11.4                   | Location wise Status of Dasu RV                                                                                              |    |
| 4.12 |                        | su-EM-01: Procurement of Plant of Plant Design, Supply, Installation, Testin                                                 |    |
| 4    |                        | ommissioning Hydro-Mechanical and Electrical Equipment                                                                       |    |
|      | 12.1                   | General Contract Data of EM-01                                                                                               |    |
|      | 12.2<br>12.3           | Progress Status of EM-01                                                                                                     |    |
|      | 12.3<br>12.4           | Summary of Daily Work Records of E&M - 01 Civil Works                                                                        |    |
|      | 12.5                   | Equipment Detail                                                                                                             |    |