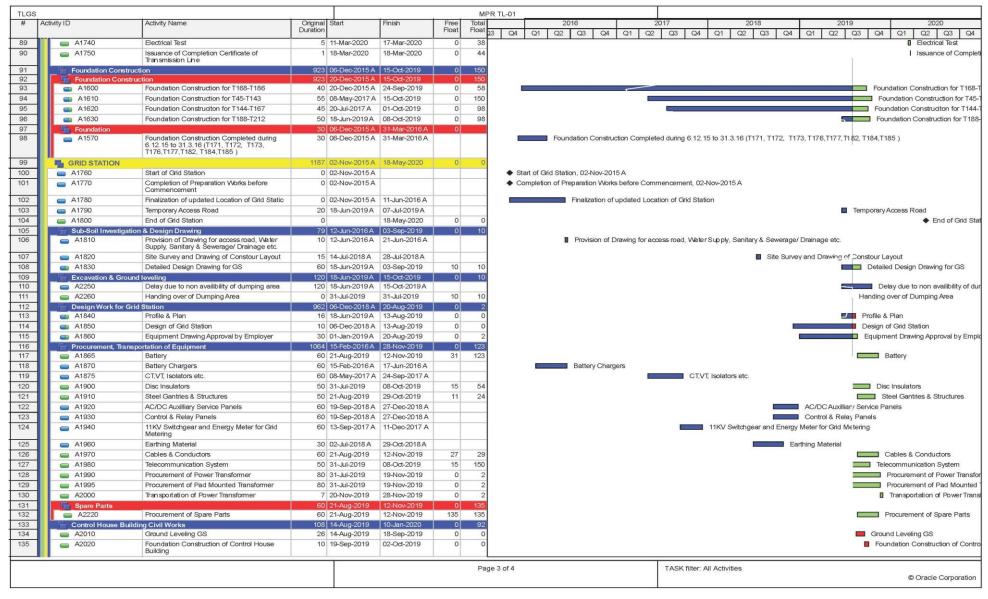

| 4.5  |                        | SU-TL-01: 132 kV Single Circuit Transmission Line and Grid Station from vitchyard Dubair Khwar to Proposed Grid Station Dasu | 42 |
|------|------------------------|------------------------------------------------------------------------------------------------------------------------------|----|
| 4.5  |                        | General Contract Data of TL-01                                                                                               |    |
|      | 5.2                    | Progress Status of TL-01                                                                                                     |    |
| 4.5  | 5.3                    | Major Activities of TL-01                                                                                                    |    |
| 4.5  | 5.4                    | Location wise Current Status of TL-01                                                                                        | 48 |
| 4.6  |                        | SU-MW-01: Main Hydraulic Structure, Spillway, Low Level Outlets, River                                                       | 40 |
|      |                        | versions and Hydraulic Steel Structures                                                                                      |    |
| 4.6  |                        | General Contract Data of MW-01                                                                                               |    |
|      | 5.2                    | Progress Status of MW-01                                                                                                     |    |
|      | 5.3<br>5.4             | Major Activities of MW-01Location wise Current Status of MW-01                                                               |    |
|      | 5. <del>4</del><br>5.5 | Summary of Varied Works of MW-01                                                                                             |    |
|      | 5.6<br>6.6             | Summary of Daily Work Records of MW-01                                                                                       |    |
| 4.7  |                        | SU-MW-02: Underground Power Complex, Tunnels and Hydraulic Steel                                                             |    |
| 4.7  |                        | ructures                                                                                                                     | 58 |
| 4.7  | 7.1                    | General Contract Data of MW-02                                                                                               | 58 |
| 4.7  | 7.2                    | Progress Status of MW-02                                                                                                     | 59 |
| 4.7  | 7.3                    | Major Activities of MW-02                                                                                                    | 59 |
|      | 7.4                    | Location wise Status of MW-02                                                                                                |    |
|      | 7.5                    | Summary of Daily Work Records of MW-02                                                                                       |    |
| 4.7  | 7.6                    | Dewatering Record                                                                                                            | 67 |
| 4.8  | Da                     | su-LBRV-11: Resettlement Villages (Khoshe, Logro & Uchar)                                                                    | 68 |
| 4.8  | 3.1                    | General Contract Data of LBRV-11                                                                                             | 68 |
| 4.8  | 3.2                    | Progress Status of LBRV-11                                                                                                   | 68 |
| 4.8  | 3.3                    | Major Activities of LBRV-11                                                                                                  | 68 |
| 4.8  | 3.4                    | Location wise Status of LBRV-11                                                                                              | 68 |
| 4.9  | Da                     | su-LBRV-12: Resettlement Villages (Barseen, Nasirabad & Kaigah/Dhaar)                                                        |    |
| 4.9  |                        | General Contract Data of LBRV-12                                                                                             |    |
|      | 9.2                    | Progress Status of LBRV-12                                                                                                   |    |
|      | 9.3                    | Major Activities of LBRV-12                                                                                                  |    |
|      | 9.4                    | Location wise Status of LBRV-12                                                                                              |    |
| 4.10 | Da                     | su-PCI-01R: Construction of Project Colony and Infrastructure                                                                |    |
| 4.1  | 10.1                   | General Contract Data of PCI-01R                                                                                             |    |
|      | 10.2                   | Progress Status of PCI-01R                                                                                                   |    |
|      | 10.3                   | Major Activities of PCI-01R                                                                                                  |    |
|      | 10.4                   | Location wise Status of PCI-01R                                                                                              |    |
| 4.11 |                        | su-RV: Resettlement of Village Couching and Construction of Spatial Muse                                                     |    |
| 4.1  | <br>11.1               | General Contract Data of RV                                                                                                  |    |
|      | 11.2                   | Progress Status of RV                                                                                                        |    |
| 4.1  | 11.3                   | Major Activities of RV                                                                                                       |    |
| 4.1  | 11.4                   | Location wise Status of Dasu RV                                                                                              |    |
| 4.12 |                        | su-EM-01: Procurement of Plant of Plant Design, Supply, Installation, Testin                                                 |    |
| 4    |                        | ommissioning Hydro-Mechanical and Electrical Equipment                                                                       |    |
|      | 12.1                   | General Contract Data of EM-01                                                                                               |    |
|      | 12.2<br>12.3           | Progress Status of EM-01                                                                                                     |    |
|      | 12.3<br>12.4           | Summary of Daily Work Records of E&M - 01 Civil Works                                                                        |    |
|      | 12.5                   | Equipment Detail                                                                                                             |    |