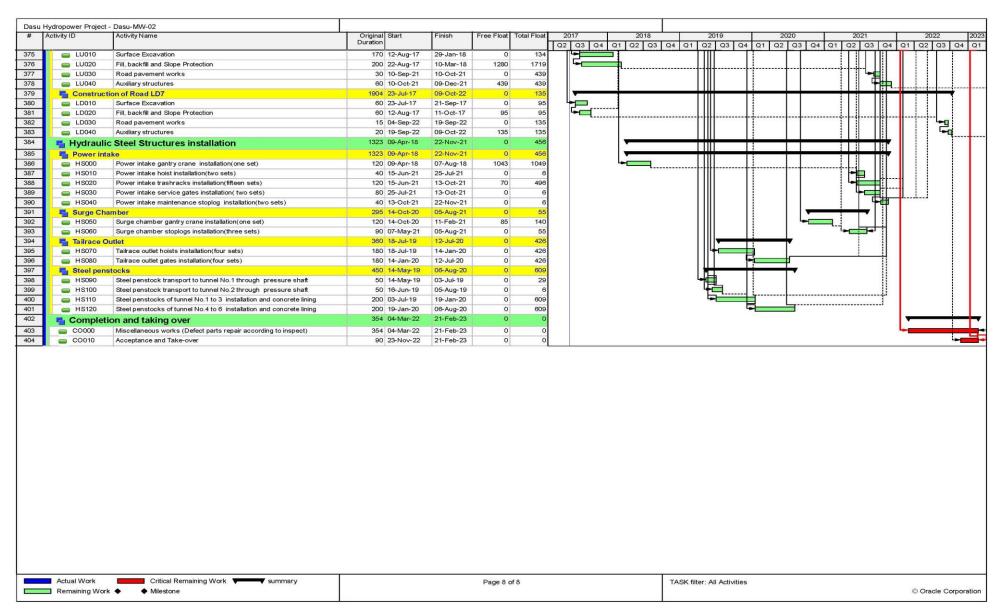

| 4.5  |                        | SU-TL-01: 132 kV Single Circuit Transmission Line and Grid Station from vitchyard Dubair Khwar to Proposed Grid Station Dasu | 42 |
|------|------------------------|------------------------------------------------------------------------------------------------------------------------------|----|
| 4.5  |                        | General Contract Data of TL-01                                                                                               |    |
|      | 5.2                    | Progress Status of TL-01                                                                                                     |    |
| 4.5  | 5.3                    | Major Activities of TL-01                                                                                                    |    |
| 4.5  | 5.4                    | Location wise Current Status of TL-01                                                                                        | 48 |
| 4.6  |                        | SU-MW-01: Main Hydraulic Structure, Spillway, Low Level Outlets, River                                                       | 40 |
|      |                        | versions and Hydraulic Steel Structures                                                                                      |    |
| 4.6  |                        | General Contract Data of MW-01                                                                                               |    |
|      | 5.2                    | Progress Status of MW-01                                                                                                     |    |
|      | 5.3<br>5.4             | Major Activities of MW-01Location wise Current Status of MW-01                                                               |    |
|      | 5. <del>4</del><br>5.5 | Summary of Varied Works of MW-01                                                                                             |    |
|      | 5.6<br>6.6             | Summary of Daily Work Records of MW-01                                                                                       |    |
| 4.7  |                        | SU-MW-02: Underground Power Complex, Tunnels and Hydraulic Steel                                                             |    |
| 4.7  |                        | ructures                                                                                                                     | 58 |
| 4.7  | 7.1                    | General Contract Data of MW-02                                                                                               | 58 |
| 4.7  | 7.2                    | Progress Status of MW-02                                                                                                     | 59 |
| 4.7  | 7.3                    | Major Activities of MW-02                                                                                                    | 59 |
|      | 7.4                    | Location wise Status of MW-02                                                                                                |    |
|      | 7.5                    | Summary of Daily Work Records of MW-02                                                                                       |    |
| 4.7  | 7.6                    | Dewatering Record                                                                                                            | 67 |
| 4.8  | Da                     | su-LBRV-11: Resettlement Villages (Khoshe, Logro & Uchar)                                                                    | 68 |
| 4.8  | 3.1                    | General Contract Data of LBRV-11                                                                                             | 68 |
| 4.8  | 3.2                    | Progress Status of LBRV-11                                                                                                   | 68 |
| 4.8  | 3.3                    | Major Activities of LBRV-11                                                                                                  | 68 |
| 4.8  | 3.4                    | Location wise Status of LBRV-11                                                                                              | 68 |
| 4.9  | Da                     | su-LBRV-12: Resettlement Villages (Barseen, Nasirabad & Kaigah/Dhaar)                                                        |    |
| 4.9  |                        | General Contract Data of LBRV-12                                                                                             |    |
|      | 9.2                    | Progress Status of LBRV-12                                                                                                   |    |
|      | 9.3                    | Major Activities of LBRV-12                                                                                                  |    |
|      | 9.4                    | Location wise Status of LBRV-12                                                                                              |    |
| 4.10 | Da                     | su-PCI-01R: Construction of Project Colony and Infrastructure                                                                |    |
| 4.1  | 10.1                   | General Contract Data of PCI-01R                                                                                             |    |
|      | 10.2                   | Progress Status of PCI-01R                                                                                                   |    |
|      | 10.3                   | Major Activities of PCI-01R                                                                                                  |    |
|      | 10.4                   | Location wise Status of PCI-01R                                                                                              |    |
| 4.11 |                        | su-RV: Resettlement of Village Couching and Construction of Spatial Muse                                                     |    |
| 4.1  | <br>11.1               | General Contract Data of RV                                                                                                  |    |
|      | 11.2                   | Progress Status of RV                                                                                                        |    |
| 4.1  | 11.3                   | Major Activities of RV                                                                                                       |    |
| 4.1  | 11.4                   | Location wise Status of Dasu RV                                                                                              |    |
| 4.12 |                        | su-EM-01: Procurement of Plant of Plant Design, Supply, Installation, Testin                                                 |    |
| 4    |                        | ommissioning Hydro-Mechanical and Electrical Equipment                                                                       |    |
|      | 12.1                   | General Contract Data of EM-01                                                                                               |    |
|      | 12.2<br>12.3           | Progress Status of EM-01                                                                                                     |    |
|      | 12.3<br>12.4           | Summary of Daily Work Records of E&M - 01 Civil Works                                                                        |    |
|      | 12.5                   | Equipment Detail                                                                                                             |    |