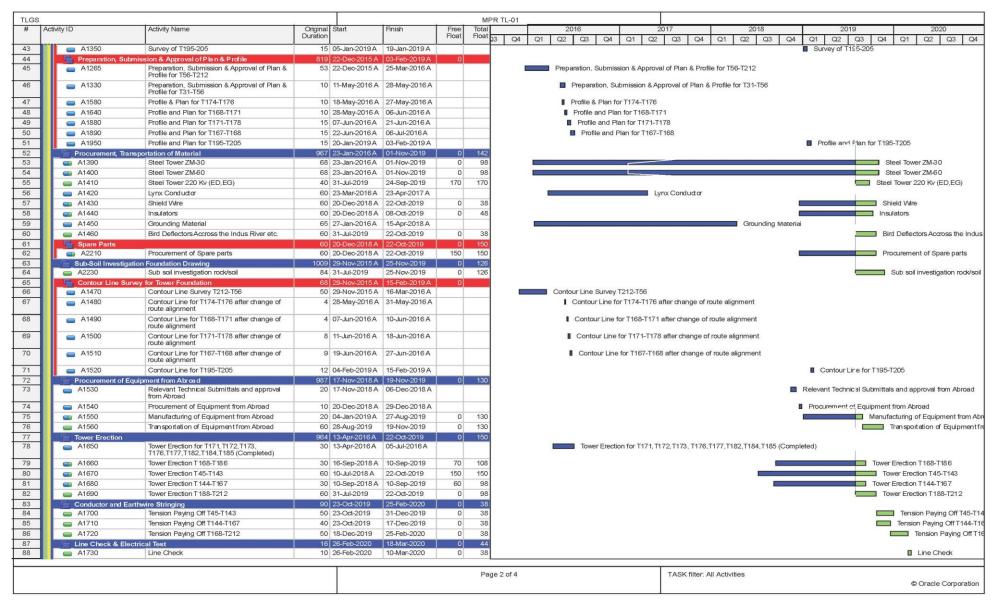

| 4.5  |                        | SU-TL-01: 132 kV Single Circuit Transmission Line and Grid Station from vitchyard Dubair Khwar to Proposed Grid Station Dasu | 42 |
|------|------------------------|------------------------------------------------------------------------------------------------------------------------------|----|
| 4.5  |                        | General Contract Data of TL-01                                                                                               |    |
|      | 5.2                    | Progress Status of TL-01                                                                                                     |    |
| 4.5  | 5.3                    | Major Activities of TL-01                                                                                                    |    |
| 4.5  | 5.4                    | Location wise Current Status of TL-01                                                                                        | 48 |
| 4.6  |                        | SU-MW-01: Main Hydraulic Structure, Spillway, Low Level Outlets, River                                                       | 40 |
|      |                        | versions and Hydraulic Steel Structures                                                                                      |    |
| 4.6  |                        | General Contract Data of MW-01                                                                                               |    |
|      | 5.2                    | Progress Status of MW-01                                                                                                     |    |
|      | 5.3<br>5.4             | Major Activities of MW-01Location wise Current Status of MW-01                                                               |    |
|      | 5. <del>4</del><br>5.5 | Summary of Varied Works of MW-01                                                                                             |    |
|      | 5.6<br>6.6             | Summary of Daily Work Records of MW-01                                                                                       |    |
| 4.7  |                        | SU-MW-02: Underground Power Complex, Tunnels and Hydraulic Steel                                                             |    |
| 4.7  |                        | ructures                                                                                                                     | 58 |
| 4.7  | 7.1                    | General Contract Data of MW-02                                                                                               | 58 |
| 4.7  | 7.2                    | Progress Status of MW-02                                                                                                     | 59 |
| 4.7  | 7.3                    | Major Activities of MW-02                                                                                                    | 59 |
|      | 7.4                    | Location wise Status of MW-02                                                                                                |    |
|      | 7.5                    | Summary of Daily Work Records of MW-02                                                                                       |    |
| 4.7  | 7.6                    | Dewatering Record                                                                                                            | 67 |
| 4.8  | Da                     | su-LBRV-11: Resettlement Villages (Khoshe, Logro & Uchar)                                                                    | 68 |
| 4.8  | 3.1                    | General Contract Data of LBRV-11                                                                                             | 68 |
| 4.8  | 3.2                    | Progress Status of LBRV-11                                                                                                   | 68 |
| 4.8  | 3.3                    | Major Activities of LBRV-11                                                                                                  | 68 |
| 4.8  | 3.4                    | Location wise Status of LBRV-11                                                                                              | 68 |
| 4.9  | Da                     | su-LBRV-12: Resettlement Villages (Barseen, Nasirabad & Kaigah/Dhaar)                                                        |    |
| 4.9  |                        | General Contract Data of LBRV-12                                                                                             |    |
|      | 9.2                    | Progress Status of LBRV-12                                                                                                   |    |
|      | 9.3                    | Major Activities of LBRV-12                                                                                                  |    |
|      | 9.4                    | Location wise Status of LBRV-12                                                                                              |    |
| 4.10 | Da                     | su-PCI-01R: Construction of Project Colony and Infrastructure                                                                |    |
| 4.1  | 10.1                   | General Contract Data of PCI-01R                                                                                             |    |
|      | 10.2                   | Progress Status of PCI-01R                                                                                                   |    |
|      | 10.3                   | Major Activities of PCI-01R                                                                                                  |    |
|      | 10.4                   | Location wise Status of PCI-01R                                                                                              |    |
| 4.11 |                        | su-RV: Resettlement of Village Couching and Construction of Spatial Muse                                                     |    |
| 4.1  | <br>11.1               | General Contract Data of RV                                                                                                  |    |
|      | 11.2                   | Progress Status of RV                                                                                                        |    |
| 4.1  | 11.3                   | Major Activities of RV                                                                                                       |    |
| 4.1  | 11.4                   | Location wise Status of Dasu RV                                                                                              |    |
| 4.12 |                        | su-EM-01: Procurement of Plant of Plant Design, Supply, Installation, Testin                                                 |    |
| 4    |                        | ommissioning Hydro-Mechanical and Electrical Equipment                                                                       |    |
|      | 12.1                   | General Contract Data of EM-01                                                                                               |    |
|      | 12.2<br>12.3           | Progress Status of EM-01                                                                                                     |    |
|      | 12.3<br>12.4           | Summary of Daily Work Records of E&M - 01 Civil Works                                                                        |    |
|      | 12.5                   | Equipment Detail                                                                                                             |    |