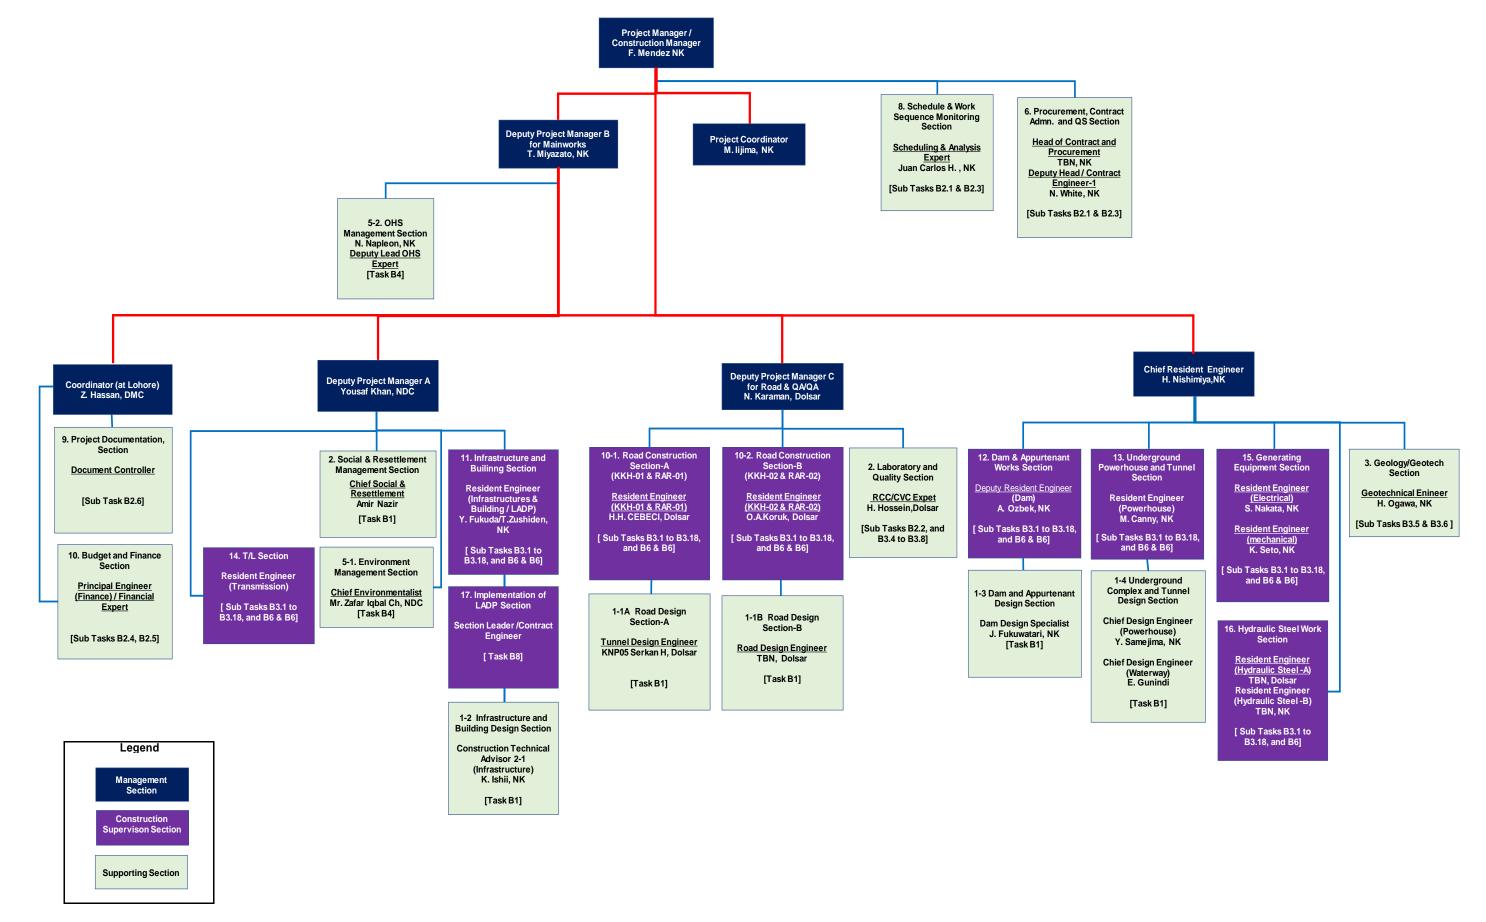

|  |
| 1                                                    | Finalization of environment data entry system and development of its reporting system | June 2022  | Development of remaining input / output modules for environment management system                                                                                   |  |
| 2                                                    | Technical Support / development of new features in existing modules if required       | June 2022  | Maintenance of developed and operational modules. It can include improvements in existing systems, addition of new features in existing modules as per requirements |  |

# **FIGURES**



Figure 1: Layout Plan & Waterway Profile



Figure 2: Implementation Schedule



Figure 3: Organization for Consultant Team of Dasu Hydropower Project for Assignment-B

Figure 4 [1/1]

# Work Progress Upto Reporting Month



SCHEDULE PROGRESS

Figure 4: Work Progress

#### DASU CONTRACTS PROCUREMENT SCHEDULE (June, 2022)





Figure 5: Contracts Procurement Schedule



Figure 6: Dasu HPP Overall Progress (Physical Progress)



Figure 7: Dasu HPP Overall Progress (Financial Progress)

Figure 8 [1/5]



Figure 8: Gantt Chart of Dasu-KKH-01 (1 of 5)

Figure 8 [2/5]



Gantt Chart of Dasu-KKH-01 (2 of 5)

Figure 8 [3/5]



Gantt Chart of Dasu-KKH-01 (3 of 5)

Figure 8 [4/5]



Gantt Chart of Dasu-KKH-01 (4 of 5)

### Figure 8 [5/5]





Figure 9: S Curve for Dasu-KKH-01



Figure 10: S Curve for Dasu-KKH-02

Figure 11 [1/6]



Figure 11: Gantt Chart of Dasu-RAR-01 (1 of