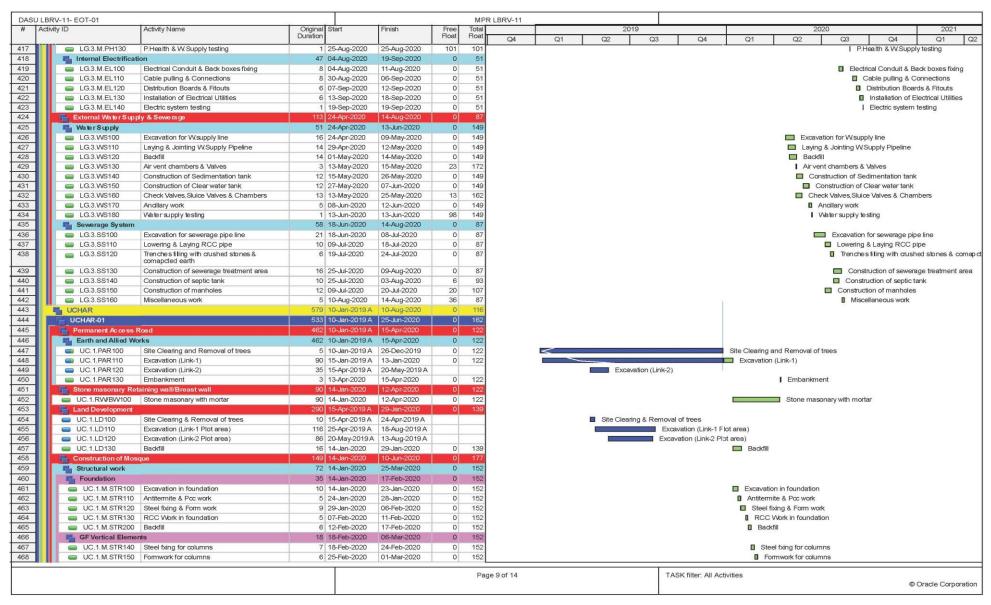

| 4.5  |                        | SU-TL-01: 132 kV Single Circuit Transmission Line and Grid Station from vitchyard Dubair Khwar to Proposed Grid Station Dasu | 42 |
|------|------------------------|------------------------------------------------------------------------------------------------------------------------------|----|
| 4.5  |                        | General Contract Data of TL-01                                                                                               |    |
|      | 5.2                    | Progress Status of TL-01                                                                                                     |    |
| 4.5  | 5.3                    | Major Activities of TL-01                                                                                                    |    |
| 4.5  | 5.4                    | Location wise Current Status of TL-01                                                                                        | 48 |
| 4.6  |                        | SU-MW-01: Main Hydraulic Structure, Spillway, Low Level Outlets, River                                                       | 40 |
|      |                        | versions and Hydraulic Steel Structures                                                                                      |    |
| 4.6  |                        | General Contract Data of MW-01                                                                                               |    |
|      | 5.2                    | Progress Status of MW-01                                                                                                     |    |
|      | 5.3<br>5.4             | Major Activities of MW-01Location wise Current Status of MW-01                                                               |    |
|      | 5. <del>4</del><br>5.5 | Summary of Varied Works of MW-01                                                                                             |    |
|      | 5.6<br>6.6             | Summary of Daily Work Records of MW-01                                                                                       |    |
| 4.7  |                        | SU-MW-02: Underground Power Complex, Tunnels and Hydraulic Steel                                                             |    |
| 4.7  |                        | ructures                                                                                                                     | 58 |
| 4.7  | 7.1                    | General Contract Data of MW-02                                                                                               | 58 |
| 4.7  | 7.2                    | Progress Status of MW-02                                                                                                     | 59 |
| 4.7  | 7.3                    | Major Activities of MW-02                                                                                                    | 59 |
|      | 7.4                    | Location wise Status of MW-02                                                                                                |    |
|      | 7.5                    | Summary of Daily Work Records of MW-02                                                                                       |    |
| 4.7  | 7.6                    | Dewatering Record                                                                                                            | 67 |
| 4.8  | Da                     | su-LBRV-11: Resettlement Villages (Khoshe, Logro & Uchar)                                                                    | 68 |
| 4.8  | 3.1                    | General Contract Data of LBRV-11                                                                                             | 68 |
| 4.8  | 3.2                    | Progress Status of LBRV-11                                                                                                   | 68 |
| 4.8  | 3.3                    | Major Activities of LBRV-11                                                                                                  | 68 |
| 4.8  | 3.4                    | Location wise Status of LBRV-11                                                                                              | 68 |
| 4.9  | Da                     | su-LBRV-12: Resettlement Villages (Barseen, Nasirabad & Kaigah/Dhaar)                                                        |    |
| 4.9  |                        | General Contract Data of LBRV-12                                                                                             |    |
|      | 9.2                    | Progress Status of LBRV-12                                                                                                   |    |
|      | 9.3                    | Major Activities of LBRV-12                                                                                                  |    |
|      | 9.4                    | Location wise Status of LBRV-12                                                                                              |    |
| 4.10 | Da                     | su-PCI-01R: Construction of Project Colony and Infrastructure                                                                |    |
| 4.1  | 10.1                   | General Contract Data of PCI-01R                                                                                             |    |
|      | 10.2                   | Progress Status of PCI-01R                                                                                                   |    |
|      | 10.3                   | Major Activities of PCI-01R                                                                                                  |    |
|      | 10.4                   | Location wise Status of PCI-01R                                                                                              |    |
| 4.11 |                        | su-RV: Resettlement of Village Couching and Construction of Spatial Muse                                                     |    |
| 4.1  | <br>11.1               | General Contract Data of RV                                                                                                  |    |
|      | 11.2                   | Progress Status of RV                                                                                                        |    |
| 4.1  | 11.3                   | Major Activities of RV                                                                                                       |    |
| 4.1  | 11.4                   | Location wise Status of Dasu RV                                                                                              |    |
| 4.12 |                        | su-EM-01: Procurement of Plant of Plant Design, Supply, Installation, Testin                                                 |    |
| 4    |                        | ommissioning Hydro-Mechanical and Electrical Equipment                                                                       |    |
|      | 12.1                   | General Contract Data of EM-01                                                                                               |    |
|      | 12.2<br>12.3           | Progress Status of EM-01                                                                                                     |    |
|      | 12.3<br>12.4           | Summary of Daily Work Records of E&M - 01 Civil Works                                                                        |    |
|      | 12.5                   | Equipment Detail                                                                                                             |    |