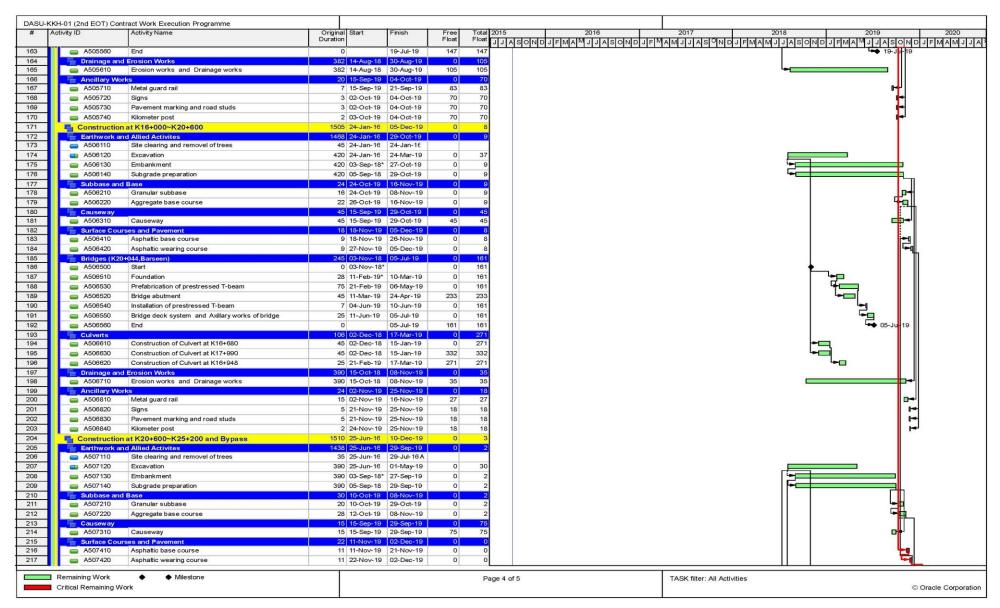

# **TABLE OF CONTENTS**

| 1 | Exe          | ecutive Summary                                                        | 1        |
|---|--------------|------------------------------------------------------------------------|----------|
|   | 1.1          | Major Events                                                           | 1        |
|   | 1.2          | Procurement Status                                                     |          |
| 2 | Pro          | pject Description                                                      | 2        |
| 3 |              |                                                                        |          |
|   |              | nstruction Supervision Consultants Activity                            |          |
|   | 3.1          | Contract for the Consultancy Services                                  |          |
|   | 3.2          | Objectives and Scope of Work                                           |          |
|   | 3.2.<br>3.2. | - · <b>)</b> - · · · · ·                                               |          |
|   | 3.2.<br>3.2. | •                                                                      |          |
|   | 3.2.         | · ·                                                                    |          |
|   | 3.3          | Staffing Status                                                        |          |
|   | 3.4          | Major Activities of Construction Supervision Consultants               |          |
|   | 3.4.         |                                                                        |          |
|   | 3.4.         | •                                                                      |          |
|   | 3.4.         |                                                                        |          |
|   | 3.4.         |                                                                        |          |
|   | 3.4.         |                                                                        |          |
|   | 3.4.         | .6 Infrastructure Section (LBRV-11, LBRV-12, PCI-01R, RV)              | 16       |
|   | 3.4.         |                                                                        |          |
|   | 3.4.         | <b>5</b>                                                               |          |
|   | 3.4.         |                                                                        |          |
|   | 3.4.<br>3.4. | <b>5</b>                                                               |          |
|   | 3.4.         |                                                                        |          |
|   | 3.4.         | · · · · · · · · · · · · · · · · · · ·                                  |          |
| 4 | Co           | nstruction Activities                                                  |          |
|   |              |                                                                        |          |
|   | 4.1          | Dasu-KKH-01: Relocation of Karakoram Highway from KM 0+000 to KM 25+   |          |
|   | 4.1.<br>4.1. |                                                                        |          |
|   | 4.1.         | · · · · · · · · · · · · · · · · · · ·                                  |          |
|   | 4.1.         | •                                                                      |          |
|   | 4.2          | Dasu-KKH-02: Construction of relocated KKH -02 (K24 to K61)            | 40       |
|   | 4.2.         |                                                                        |          |
|   | 4.2.         |                                                                        |          |
|   | 4.2.         | .3 Major Activities of KKH-02                                          | 40       |
|   | 4.3          | Dasu-RAR-01: Construction of Right Bank Access Road from Komila to Dar |          |
|   | 4.3.         |                                                                        |          |
|   | 4.3.         |                                                                        |          |
|   | 4.3.         | .3 Major Activities of RAR-01                                          | 41       |
|   | 4.4          | Dasu-RAR-02: Construction of Right Bank Access Road (Dam Site to Uttar | Gah) .41 |
|   | 4.4.         |                                                                        |          |
|   | 4.4.         | 9                                                                      |          |
|   | 4.4.         | .3 Major Activities of RAR-02                                          | 42       |