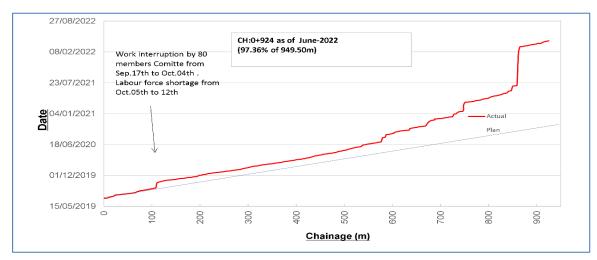

| 4.5  |                        | SU-TL-01: 132 kV Single Circuit Transmission Line and Grid Station from vitchyard Dubair Khwar to Proposed Grid Station Dasu | 42 |
|------|------------------------|------------------------------------------------------------------------------------------------------------------------------|----|
| 4.5  |                        | General Contract Data of TL-01                                                                                               |    |
|      | 5.2                    | Progress Status of TL-01                                                                                                     |    |
| 4.5  | 5.3                    | Major Activities of TL-01                                                                                                    |    |
| 4.5  | 5.4                    | Location wise Current Status of TL-01                                                                                        | 48 |
| 4.6  |                        | SU-MW-01: Main Hydraulic Structure, Spillway, Low Level Outlets, River                                                       | 40 |
|      |                        | versions and Hydraulic Steel Structures                                                                                      |    |
| 4.6  |                        | General Contract Data of MW-01                                                                                               |    |
|      | 5.2                    | Progress Status of MW-01                                                                                                     |    |
|      | 5.3<br>5.4             | Major Activities of MW-01Location wise Current Status of MW-01                                                               |    |
|      | 5. <del>4</del><br>5.5 | Summary of Varied Works of MW-01                                                                                             |    |
|      | 5.6<br>6.6             | Summary of Daily Work Records of MW-01                                                                                       |    |
| 4.7  |                        | SU-MW-02: Underground Power Complex, Tunnels and Hydraulic Steel                                                             |    |
| 4.7  |                        | ructures                                                                                                                     | 58 |
| 4.7  | 7.1                    | General Contract Data of MW-02                                                                                               | 58 |
| 4.7  | 7.2                    | Progress Status of MW-02                                                                                                     | 59 |
| 4.7  | 7.3                    | Major Activities of MW-02                                                                                                    | 59 |
|      | 7.4                    | Location wise Status of MW-02                                                                                                |    |
|      | 7.5                    | Summary of Daily Work Records of MW-02                                                                                       |    |
| 4.7  | 7.6                    | Dewatering Record                                                                                                            | 67 |
| 4.8  | Da                     | su-LBRV-11: Resettlement Villages (Khoshe, Logro & Uchar)                                                                    | 68 |
| 4.8  | 3.1                    | General Contract Data of LBRV-11                                                                                             | 68 |
| 4.8  | 3.2                    | Progress Status of LBRV-11                                                                                                   | 68 |
| 4.8  | 3.3                    | Major Activities of LBRV-11                                                                                                  | 68 |
| 4.8  | 3.4                    | Location wise Status of LBRV-11                                                                                              | 68 |
| 4.9  | Da                     | su-LBRV-12: Resettlement Villages (Barseen, Nasirabad & Kaigah/Dhaar)                                                        |    |
| 4.9  |                        | General Contract Data of LBRV-12                                                                                             |    |
|      | 9.2                    | Progress Status of LBRV-12                                                                                                   |    |
|      | 9.3                    | Major Activities of LBRV-12                                                                                                  |    |
|      | 9.4                    | Location wise Status of LBRV-12                                                                                              |    |
| 4.10 | Da                     | su-PCI-01R: Construction of Project Colony and Infrastructure                                                                |    |
| 4.1  | 10.1                   | General Contract Data of PCI-01R                                                                                             |    |
|      | 10.2                   | Progress Status of PCI-01R                                                                                                   |    |
|      | 10.3                   | Major Activities of PCI-01R                                                                                                  |    |
|      | 10.4                   | Location wise Status of PCI-01R                                                                                              |    |
| 4.11 |                        | su-RV: Resettlement of Village Couching and Construction of Spatial Muse                                                     |    |
| 4.1  | <br>11.1               | General Contract Data of RV                                                                                                  |    |
|      | 11.2                   | Progress Status of RV                                                                                                        |    |
| 4.1  | 11.3                   | Major Activities of RV                                                                                                       |    |
| 4.1  | 11.4                   | Location wise Status of Dasu RV                                                                                              |    |
| 4.12 |                        | su-EM-01: Procurement of Plant of Plant Design, Supply, Installation, Testin                                                 |    |
| 4    |                        | ommissioning Hydro-Mechanical and Electrical Equipment                                                                       |    |
|      | 12.1                   | General Contract Data of EM-01                                                                                               |    |
|      | 12.2<br>12.3           | Progress Status of EM-01                                                                                                     |    |
|      | 12.3<br>12.4           | Summary of Daily Work Records of E&M - 01 Civil Works                                                                        |    |
|      | 12.5                   | Equipment Detail                                                                                                             |    |