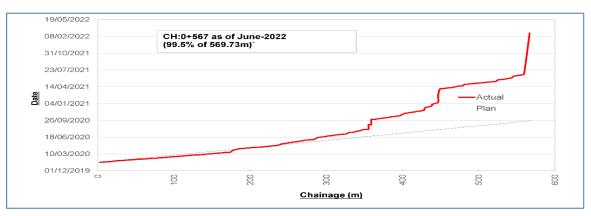

| 4.5  |                        | SU-TL-01: 132 kV Single Circuit Transmission Line and Grid Station from vitchyard Dubair Khwar to Proposed Grid Station Dasu | 42 |
|------|------------------------|------------------------------------------------------------------------------------------------------------------------------|----|
| 4.5  |                        | General Contract Data of TL-01                                                                                               |    |
|      | 5.2                    | Progress Status of TL-01                                                                                                     |    |
| 4.5  | 5.3                    | Major Activities of TL-01                                                                                                    |    |
| 4.5  | 5.4                    | Location wise Current Status of TL-01                                                                                        | 48 |
| 4.6  |                        | SU-MW-01: Main Hydraulic Structure, Spillway, Low Level Outlets, River                                                       | 40 |
|      |                        | versions and Hydraulic Steel Structures                                                                                      |    |
| 4.6  |                        | General Contract Data of MW-01                                                                                               |    |
|      | 5.2                    | Progress Status of MW-01                                                                                                     |    |
|      | 5.3<br>5.4             | Major Activities of MW-01Location wise Current Status of MW-01                                                               |    |
|      | 5. <del>4</del><br>5.5 | Summary of Varied Works of MW-01                                                                                             |    |
|      | 5.6<br>6.6             | Summary of Daily Work Records of MW-01                                                                                       |    |
| 4.7  |                        | SU-MW-02: Underground Power Complex, Tunnels and Hydraulic Steel                                                             |    |
| 4.7  |                        | ructures                                                                                                                     | 58 |
| 4.7  | 7.1                    | General Contract Data of MW-02                                                                                               | 58 |
| 4.7  | 7.2                    | Progress Status of MW-02                                                                                                     | 59 |
| 4.7  | 7.3                    | Major Activities of MW-02                                                                                                    | 59 |
|      | 7.4                    | Location wise Status of MW-02                                                                                                |    |
|      | 7.5                    | Summary of Daily Work Records of MW-02                                                                                       |    |
| 4.7  | 7.6                    | Dewatering Record                                                                                                            | 67 |
| 4.8  | Da                     | su-LBRV-11: Resettlement Villages (Khoshe, Logro & Uchar)                                                                    | 68 |
| 4.8  | 3.1                    | General Contract Data of LBRV-11                                                                                             | 68 |
| 4.8  | 3.2                    | Progress Status of LBRV-11                                                                                                   | 68 |
| 4.8  | 3.3                    | Major Activities of LBRV-11                                                                                                  | 68 |
| 4.8  | 3.4                    | Location wise Status of LBRV-11                                                                                              | 68 |
| 4.9  | Da                     | su-LBRV-12: Resettlement Villages (Barseen, Nasirabad & Kaigah/Dhaar)                                                        |    |
| 4.9  |                        | General Contract Data of LBRV-12                                                                                             |    |
|      | 9.2                    | Progress Status of LBRV-12                                                                                                   |    |
|      | 9.3                    | Major Activities of LBRV-12                                                                                                  |    |
|      | 9.4                    | Location wise Status of LBRV-12                                                                                              |    |
| 4.10 | Da                     | su-PCI-01R: Construction of Project Colony and Infrastructure                                                                |    |
| 4.1  | 10.1                   | General Contract Data of PCI-01R                                                                                             |    |
|      | 10.2                   | Progress Status of PCI-01R                                                                                                   |    |
|      | 10.3                   | Major Activities of PCI-01R                                                                                                  |    |
|      | 10.4                   | Location wise Status of PCI-01R                                                                                              |    |
| 4.11 |                        | su-RV: Resettlement of Village Couching and Construction of Spatial Muse                                                     |    |
| 4.1  | <br>11.1               | General Contract Data of RV                                                                                                  |    |
|      | 11.2                   | Progress Status of RV                                                                                                        |    |
| 4.1  | 11.3                   | Major Activities of RV                                                                                                       |    |
| 4.1  | 11.4                   | Location wise Status of Dasu RV                                                                                              |    |
| 4.12 |                        | su-EM-01: Procurement of Plant of Plant Design, Supply, Installation, Testin                                                 |    |
| 4    |                        | ommissioning Hydro-Mechanical and Electrical Equipment                                                                       |    |
|      | 12.1                   | General Contract Data of EM-01                                                                                               |    |
|      | 12.2<br>12.3           | Progress Status of EM-01                                                                                                     |    |
|      | 12.3<br>12.4           | Summary of Daily Work Records of E&M - 01 Civil Works                                                                        |    |
|      | 12.5                   | Equipment Detail                                                                                                             |    |