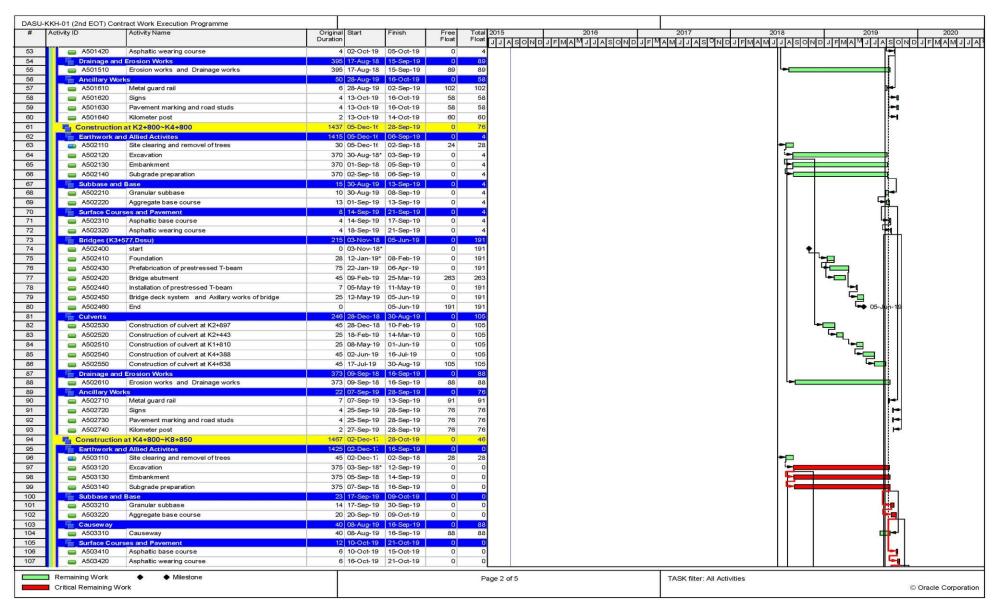

# **TABLE OF CONTENTS**

| 1 | Exe          | ecutive Summary                                                        | 1        |
|---|--------------|------------------------------------------------------------------------|----------|
|   | 1.1          | Major Events                                                           | 1        |
|   | 1.2          | Procurement Status                                                     |          |
| 2 | Pro          | pject Description                                                      | 2        |
| 3 |              |                                                                        |          |
|   |              | nstruction Supervision Consultants Activity                            |          |
|   | 3.1          | Contract for the Consultancy Services                                  |          |
|   | 3.2          | Objectives and Scope of Work                                           |          |
|   | 3.2.<br>3.2. | - · <b>)</b> - · · · · ·                                               |          |
|   | 3.2.<br>3.2. | •                                                                      |          |
|   | 3.2.         | · ·                                                                    |          |
|   | 3.3          | Staffing Status                                                        |          |
|   | 3.4          | Major Activities of Construction Supervision Consultants               |          |
|   | 3.4.         |                                                                        |          |
|   | 3.4.         | •                                                                      |          |
|   | 3.4.         |                                                                        |          |
|   | 3.4.         |                                                                        |          |
|   | 3.4.         |                                                                        |          |
|   | 3.4.         | .6 Infrastructure Section (LBRV-11, LBRV-12, PCI-01R, RV)              | 16       |
|   | 3.4.         |                                                                        |          |
|   | 3.4.         | <b>5</b>                                                               |          |
|   | 3.4.         |                                                                        |          |
|   | 3.4.<br>3.4. | <b>5</b>                                                               |          |
|   | 3.4.         |                                                                        |          |
|   | 3.4.         | · · · · · · · · · · · · · · · · · · ·                                  |          |
| 4 | Co           | nstruction Activities                                                  |          |
|   |              |                                                                        |          |
|   | 4.1          | Dasu-KKH-01: Relocation of Karakoram Highway from KM 0+000 to KM 25+   |          |
|   | 4.1.<br>4.1. |                                                                        |          |
|   | 4.1.         | · · · · · · · · · · · · · · · · · · ·                                  |          |
|   | 4.1.         | •                                                                      |          |
|   | 4.2          | Dasu-KKH-02: Construction of relocated KKH -02 (K24 to K61)            | 40       |
|   | 4.2.         |                                                                        |          |
|   | 4.2.         |                                                                        |          |
|   | 4.2.         | .3 Major Activities of KKH-02                                          | 40       |
|   | 4.3          | Dasu-RAR-01: Construction of Right Bank Access Road from Komila to Dar |          |
|   | 4.3.         |                                                                        |          |
|   | 4.3.         |                                                                        |          |
|   | 4.3.         | .3 Major Activities of RAR-01                                          | 41       |
|   | 4.4          | Dasu-RAR-02: Construction of Right Bank Access Road (Dam Site to Uttar | Gah) .41 |
|   | 4.4.         |                                                                        |          |
|   | 4.4.         | 9                                                                      |          |
|   | 4.4.         | .3 Major Activities of RAR-02                                          | 42       |