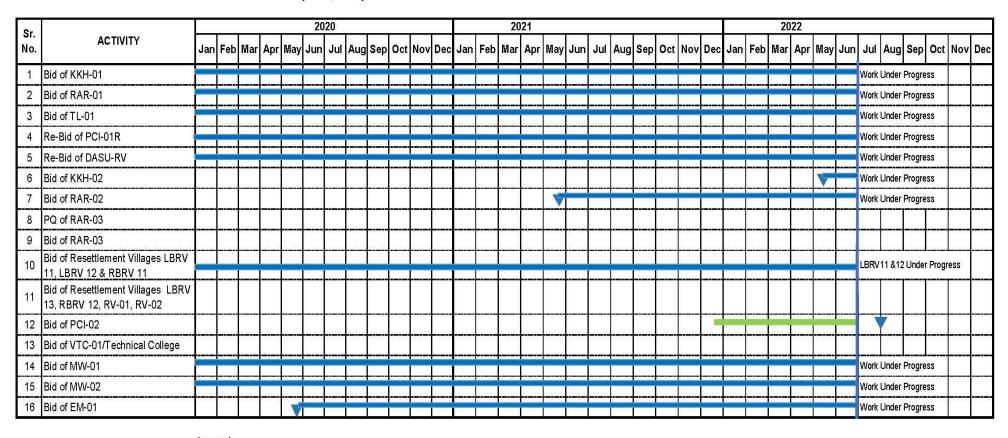

# **TABLE OF CONTENTS**

| 1 | Exe          | ecutive Summary                                                        | 1        |
|---|--------------|------------------------------------------------------------------------|----------|
|   | 1.1          | Major Events                                                           | 1        |
|   | 1.2          | Procurement Status                                                     |          |
| 2 | Pro          | pject Description                                                      | 2        |
| 3 |              |                                                                        |          |
|   |              | nstruction Supervision Consultants Activity                            |          |
|   | 3.1          | Contract for the Consultancy Services                                  |          |
|   | 3.2          | Objectives and Scope of Work                                           |          |
|   | 3.2.<br>3.2. | - · <b>)</b> - · · · · ·                                               |          |
|   | 3.2.<br>3.2. | •                                                                      |          |
|   | 3.2.         | · ·                                                                    |          |
|   | 3.3          | Staffing Status                                                        |          |
|   | 3.4          | Major Activities of Construction Supervision Consultants               |          |
|   | 3.4.         |                                                                        |          |
|   | 3.4.         | •                                                                      |          |
|   | 3.4.         |                                                                        |          |
|   | 3.4.         |                                                                        |          |
|   | 3.4.         |                                                                        |          |
|   | 3.4.         | .6 Infrastructure Section (LBRV-11, LBRV-12, PCI-01R, RV)              | 16       |
|   | 3.4.         |                                                                        |          |
|   | 3.4.         | <b>5</b>                                                               |          |
|   | 3.4.         |                                                                        |          |
|   | 3.4.<br>3.4. | <b>5</b>                                                               |          |
|   | 3.4.         |                                                                        |          |
|   | 3.4.         | · · · · · · · · · · · · · · · · · · ·                                  |          |
| 4 | Co           | nstruction Activities                                                  |          |
|   |              |                                                                        |          |
|   | 4.1          | Dasu-KKH-01: Relocation of Karakoram Highway from KM 0+000 to KM 25+   |          |
|   | 4.1.<br>4.1. |                                                                        |          |
|   | 4.1.         | · · · · · · · · · · · · · · · · · · ·                                  |          |
|   | 4.1.         | •                                                                      |          |
|   | 4.2          | Dasu-KKH-02: Construction of relocated KKH -02 (K24 to K61)            | 40       |
|   | 4.2.         |                                                                        |          |
|   | 4.2.         |                                                                        |          |
|   | 4.2.         | .3 Major Activities of KKH-02                                          | 40       |
|   | 4.3          | Dasu-RAR-01: Construction of Right Bank Access Road from Komila to Dar |          |
|   | 4.3.         |                                                                        |          |
|   | 4.3.         |                                                                        |          |
|   | 4.3.         | .3 Major Activities of RAR-01                                          | 41       |
|   | 4.4          | Dasu-RAR-02: Construction of Right Bank Access Road (Dam Site to Uttar | Gah) .41 |
|   | 4.4.         |                                                                        |          |
|   | 4.4.         | 9                                                                      |          |
|   | 4.4.         | .3 Major Activities of RAR-02                                          | 42       |