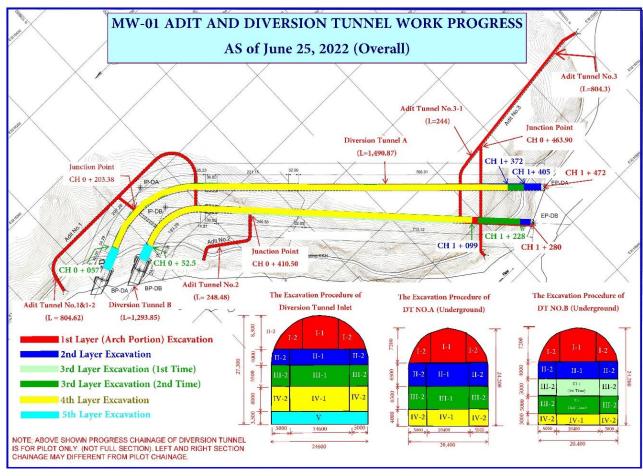

| 4.5  |                        | SU-TL-01: 132 kV Single Circuit Transmission Line and Grid Station from vitchyard Dubair Khwar to Proposed Grid Station Dasu | 42 |
|------|------------------------|------------------------------------------------------------------------------------------------------------------------------|----|
| 4.5  |                        | General Contract Data of TL-01                                                                                               |    |
|      | 5.2                    | Progress Status of TL-01                                                                                                     |    |
| 4.5  | 5.3                    | Major Activities of TL-01                                                                                                    |    |
| 4.5  | 5.4                    | Location wise Current Status of TL-01                                                                                        | 48 |
| 4.6  |                        | SU-MW-01: Main Hydraulic Structure, Spillway, Low Level Outlets, River                                                       | 40 |
|      |                        | versions and Hydraulic Steel Structures                                                                                      |    |
| 4.6  |                        | General Contract Data of MW-01                                                                                               |    |
|      | 5.2                    | Progress Status of MW-01                                                                                                     |    |
|      | 5.3<br>5.4             | Major Activities of MW-01Location wise Current Status of MW-01                                                               |    |
|      | 5. <del>4</del><br>5.5 | Summary of Varied Works of MW-01                                                                                             |    |
|      | 5.6<br>6.6             | Summary of Daily Work Records of MW-01                                                                                       |    |
| 4.7  |                        | SU-MW-02: Underground Power Complex, Tunnels and Hydraulic Steel                                                             |    |
| 4.7  |                        | ructures                                                                                                                     | 58 |
| 4.7  | 7.1                    | General Contract Data of MW-02                                                                                               | 58 |
| 4.7  | 7.2                    | Progress Status of MW-02                                                                                                     | 59 |
| 4.7  | 7.3                    | Major Activities of MW-02                                                                                                    | 59 |
|      | 7.4                    | Location wise Status of MW-02                                                                                                |    |
|      | 7.5                    | Summary of Daily Work Records of MW-02                                                                                       |    |
| 4.7  | 7.6                    | Dewatering Record                                                                                                            | 67 |
| 4.8  | Da                     | su-LBRV-11: Resettlement Villages (Khoshe, Logro & Uchar)                                                                    | 68 |
| 4.8  | 3.1                    | General Contract Data of LBRV-11                                                                                             | 68 |
| 4.8  | 3.2                    | Progress Status of LBRV-11                                                                                                   | 68 |
| 4.8  | 3.3                    | Major Activities of LBRV-11                                                                                                  | 68 |
| 4.8  | 3.4                    | Location wise Status of LBRV-11                                                                                              | 68 |
| 4.9  | Da                     | su-LBRV-12: Resettlement Villages (Barseen, Nasirabad & Kaigah/Dhaar)                                                        |    |
| 4.9  |                        | General Contract Data of LBRV-12                                                                                             |    |
|      | 9.2                    | Progress Status of LBRV-12                                                                                                   |    |
|      | 9.3                    | Major Activities of LBRV-12                                                                                                  |    |
|      | 9.4                    | Location wise Status of LBRV-12                                                                                              |    |
| 4.10 | Da                     | su-PCI-01R: Construction of Project Colony and Infrastructure                                                                |    |
| 4.1  | 10.1                   | General Contract Data of PCI-01R                                                                                             |    |
|      | 10.2                   | Progress Status of PCI-01R                                                                                                   |    |
|      | 10.3                   | Major Activities of PCI-01R                                                                                                  |    |
|      | 10.4                   | Location wise Status of PCI-01R                                                                                              |    |
| 4.11 |                        | su-RV: Resettlement of Village Couching and Construction of Spatial Muse                                                     |    |
| 4.1  | <br>11.1               | General Contract Data of RV                                                                                                  |    |
|      | 11.2                   | Progress Status of RV                                                                                                        |    |
| 4.1  | 11.3                   | Major Activities of RV                                                                                                       |    |
| 4.1  | 11.4                   | Location wise Status of Dasu RV                                                                                              |    |
| 4.12 |                        | su-EM-01: Procurement of Plant of Plant Design, Supply, Installation, Testin                                                 |    |
| 4    |                        | ommissioning Hydro-Mechanical and Electrical Equipment                                                                       |    |
|      | 12.1                   | General Contract Data of EM-01                                                                                               |    |
|      | 12.2<br>12.3           | Progress Status of EM-01                                                                                                     |    |
|      | 12.3<br>12.4           | Summary of Daily Work Records of E&M - 01 Civil Works                                                                        |    |
|      | 12.5                   | Equipment Detail                                                                                                             |    |