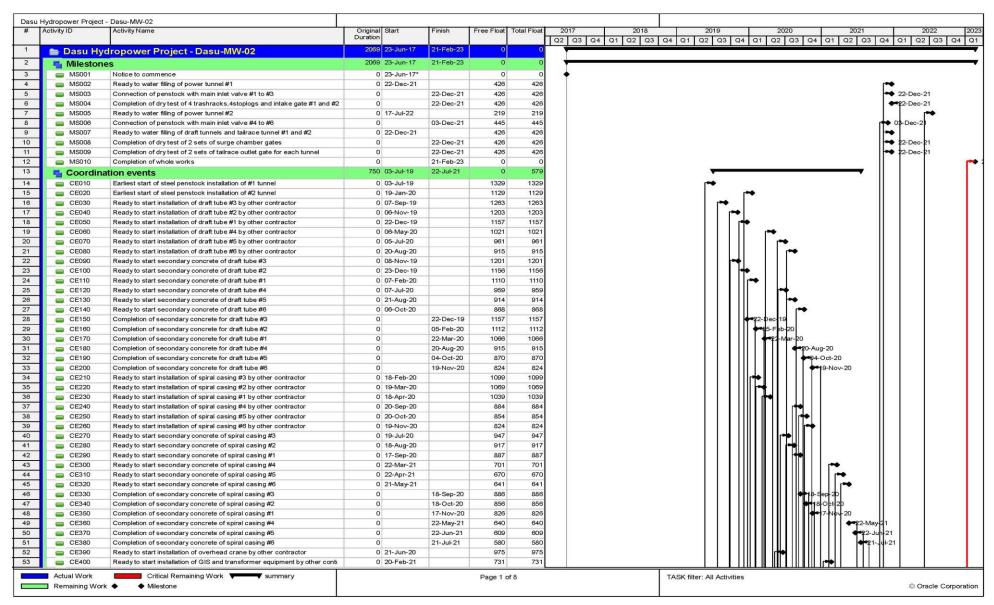

| 4.5  |                        | SU-TL-01: 132 kV Single Circuit Transmission Line and Grid Station from vitchyard Dubair Khwar to Proposed Grid Station Dasu | 42 |
|------|------------------------|------------------------------------------------------------------------------------------------------------------------------|----|
| 4.5  |                        | General Contract Data of TL-01                                                                                               |    |
|      | 5.2                    | Progress Status of TL-01                                                                                                     |    |
| 4.5  | 5.3                    | Major Activities of TL-01                                                                                                    |    |
| 4.5  | 5.4                    | Location wise Current Status of TL-01                                                                                        | 48 |
| 4.6  |                        | SU-MW-01: Main Hydraulic Structure, Spillway, Low Level Outlets, River                                                       | 40 |
|      |                        | versions and Hydraulic Steel Structures                                                                                      |    |
| 4.6  |                        | General Contract Data of MW-01                                                                                               |    |
|      | 5.2                    | Progress Status of MW-01                                                                                                     |    |
|      | 5.3<br>5.4             | Major Activities of MW-01Location wise Current Status of MW-01                                                               |    |
|      | 5. <del>4</del><br>5.5 | Summary of Varied Works of MW-01                                                                                             |    |
|      | 5.6<br>6.6             | Summary of Daily Work Records of MW-01                                                                                       |    |
| 4.7  |                        | SU-MW-02: Underground Power Complex, Tunnels and Hydraulic Steel                                                             |    |
| 4.7  |                        | ructures                                                                                                                     | 58 |
| 4.7  | 7.1                    | General Contract Data of MW-02                                                                                               | 58 |
| 4.7  | 7.2                    | Progress Status of MW-02                                                                                                     | 59 |
| 4.7  | 7.3                    | Major Activities of MW-02                                                                                                    | 59 |
|      | 7.4                    | Location wise Status of MW-02                                                                                                |    |
|      | 7.5                    | Summary of Daily Work Records of MW-02                                                                                       |    |
| 4.7  | 7.6                    | Dewatering Record                                                                                                            | 67 |
| 4.8  | Da                     | su-LBRV-11: Resettlement Villages (Khoshe, Logro & Uchar)                                                                    | 68 |
| 4.8  | 3.1                    | General Contract Data of LBRV-11                                                                                             | 68 |
| 4.8  | 3.2                    | Progress Status of LBRV-11                                                                                                   | 68 |
| 4.8  | 3.3                    | Major Activities of LBRV-11                                                                                                  | 68 |
| 4.8  | 3.4                    | Location wise Status of LBRV-11                                                                                              | 68 |
| 4.9  | Da                     | su-LBRV-12: Resettlement Villages (Barseen, Nasirabad & Kaigah/Dhaar)                                                        |    |
| 4.9  |                        | General Contract Data of LBRV-12                                                                                             |    |
|      | 9.2                    | Progress Status of LBRV-12                                                                                                   |    |
|      | 9.3                    | Major Activities of LBRV-12                                                                                                  |    |
|      | 9.4                    | Location wise Status of LBRV-12                                                                                              |    |
| 4.10 | Da                     | su-PCI-01R: Construction of Project Colony and Infrastructure                                                                |    |
| 4.1  | 10.1                   | General Contract Data of PCI-01R                                                                                             |    |
|      | 10.2                   | Progress Status of PCI-01R                                                                                                   |    |
|      | 10.3                   | Major Activities of PCI-01R                                                                                                  |    |
|      | 10.4                   | Location wise Status of PCI-01R                                                                                              |    |
| 4.11 |                        | su-RV: Resettlement of Village Couching and Construction of Spatial Muse                                                     |    |
| 4.1  | <br>11.1               | General Contract Data of RV                                                                                                  |    |
|      | 11.2                   | Progress Status of RV                                                                                                        |    |
| 4.1  | 11.3                   | Major Activities of RV                                                                                                       |    |
| 4.1  | 11.4                   | Location wise Status of Dasu RV                                                                                              |    |
| 4.12 |                        | su-EM-01: Procurement of Plant of Plant Design, Supply, Installation, Testin                                                 |    |
| 4    |                        | ommissioning Hydro-Mechanical and Electrical Equipment                                                                       |    |
|      | 12.1                   | General Contract Data of EM-01                                                                                               |    |
|      | 12.2<br>12.3           | Progress Status of EM-01                                                                                                     |    |
|      | 12.3<br>12.4           | Summary of Daily Work Records of E&M - 01 Civil Works                                                                        |    |
|      | 12.5                   | Equipment Detail                                                                                                             |    |