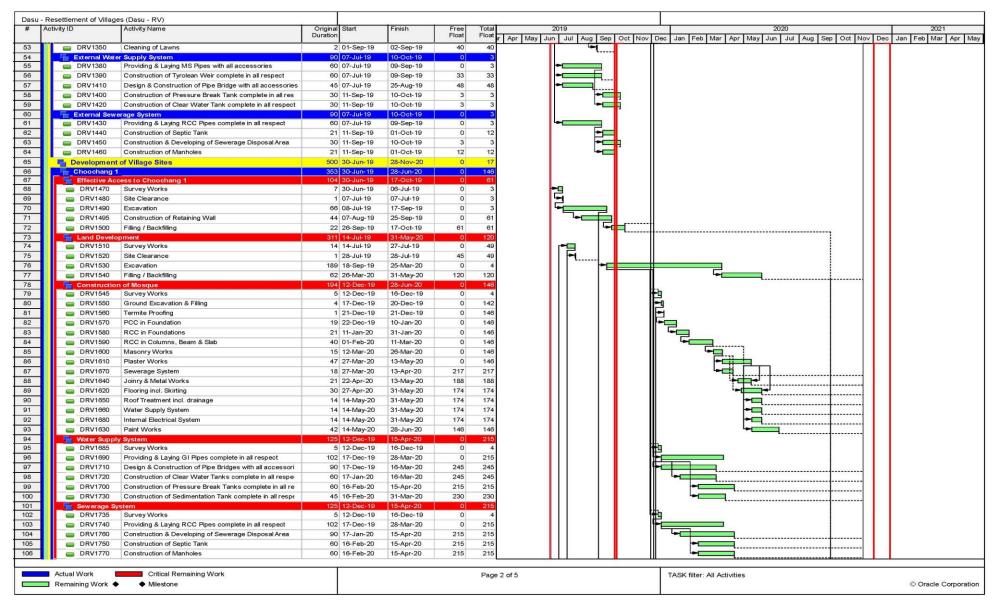

| 4.5  |                        | SU-TL-01: 132 kV Single Circuit Transmission Line and Grid Station from vitchyard Dubair Khwar to Proposed Grid Station Dasu | 42 |
|------|------------------------|------------------------------------------------------------------------------------------------------------------------------|----|
| 4.5  |                        | General Contract Data of TL-01                                                                                               |    |
|      | 5.2                    | Progress Status of TL-01                                                                                                     |    |
| 4.5  | 5.3                    | Major Activities of TL-01                                                                                                    |    |
| 4.5  | 5.4                    | Location wise Current Status of TL-01                                                                                        | 48 |
| 4.6  |                        | SU-MW-01: Main Hydraulic Structure, Spillway, Low Level Outlets, River                                                       | 40 |
|      |                        | versions and Hydraulic Steel Structures                                                                                      |    |
| 4.6  |                        | General Contract Data of MW-01                                                                                               |    |
|      | 5.2                    | Progress Status of MW-01                                                                                                     |    |
|      | 5.3<br>5.4             | Major Activities of MW-01Location wise Current Status of MW-01                                                               |    |
|      | 5. <del>4</del><br>5.5 | Summary of Varied Works of MW-01                                                                                             |    |
|      | 5.6<br>6.6             | Summary of Daily Work Records of MW-01                                                                                       |    |
| 4.7  |                        | SU-MW-02: Underground Power Complex, Tunnels and Hydraulic Steel                                                             |    |
| 4.7  |                        | ructures                                                                                                                     | 58 |
| 4.7  | 7.1                    | General Contract Data of MW-02                                                                                               | 58 |
| 4.7  | 7.2                    | Progress Status of MW-02                                                                                                     | 59 |
| 4.7  | 7.3                    | Major Activities of MW-02                                                                                                    | 59 |
|      | 7.4                    | Location wise Status of MW-02                                                                                                |    |
|      | 7.5                    | Summary of Daily Work Records of MW-02                                                                                       |    |
| 4.7  | 7.6                    | Dewatering Record                                                                                                            | 67 |
| 4.8  | Da                     | su-LBRV-11: Resettlement Villages (Khoshe, Logro & Uchar)                                                                    | 68 |
| 4.8  | 3.1                    | General Contract Data of LBRV-11                                                                                             | 68 |
| 4.8  | 3.2                    | Progress Status of LBRV-11                                                                                                   | 68 |
| 4.8  | 3.3                    | Major Activities of LBRV-11                                                                                                  | 68 |
| 4.8  | 3.4                    | Location wise Status of LBRV-11                                                                                              | 68 |
| 4.9  | Da                     | su-LBRV-12: Resettlement Villages (Barseen, Nasirabad & Kaigah/Dhaar)                                                        |    |
| 4.9  |                        | General Contract Data of LBRV-12                                                                                             |    |
|      | 9.2                    | Progress Status of LBRV-12                                                                                                   |    |
|      | 9.3                    | Major Activities of LBRV-12                                                                                                  |    |
|      | 9.4                    | Location wise Status of LBRV-12                                                                                              |    |
| 4.10 | Da                     | su-PCI-01R: Construction of Project Colony and Infrastructure                                                                |    |
| 4.1  | 10.1                   | General Contract Data of PCI-01R                                                                                             |    |
|      | 10.2                   | Progress Status of PCI-01R                                                                                                   |    |
|      | 10.3                   | Major Activities of PCI-01R                                                                                                  |    |
|      | 10.4                   | Location wise Status of PCI-01R                                                                                              |    |
| 4.11 |                        | su-RV: Resettlement of Village Couching and Construction of Spatial Muse                                                     |    |
| 4.1  | <br>11.1               | General Contract Data of RV                                                                                                  |    |
|      | 11.2                   | Progress Status of RV                                                                                                        |    |
| 4.1  | 11.3                   | Major Activities of RV                                                                                                       |    |
| 4.1  | 11.4                   | Location wise Status of Dasu RV                                                                                              |    |
| 4.12 |                        | su-EM-01: Procurement of Plant of Plant Design, Supply, Installation, Testin                                                 |    |
| 4    |                        | ommissioning Hydro-Mechanical and Electrical Equipment                                                                       |    |
|      | 12.1                   | General Contract Data of EM-01                                                                                               |    |
|      | 12.2<br>12.3           | Progress Status of EM-01                                                                                                     |    |
|      | 12.3<br>12.4           | Summary of Daily Work Records of E&M - 01 Civil Works                                                                        |    |
|      | 12.5                   | Equipment Detail                                                                                                             |    |