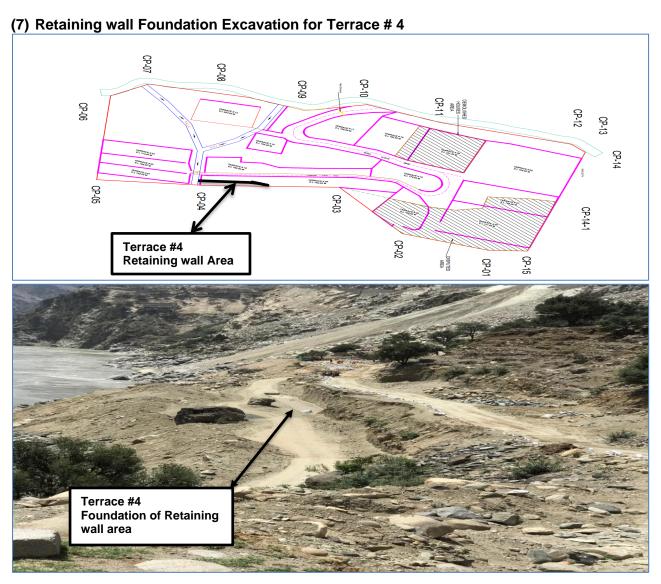

| 4.5  |                        | SU-TL-01: 132 kV Single Circuit Transmission Line and Grid Station from vitchyard Dubair Khwar to Proposed Grid Station Dasu | 42 |
|------|------------------------|------------------------------------------------------------------------------------------------------------------------------|----|
| 4.5  |                        | General Contract Data of TL-01                                                                                               |    |
|      | 5.2                    | Progress Status of TL-01                                                                                                     |    |
| 4.5  | 5.3                    | Major Activities of TL-01                                                                                                    |    |
| 4.5  | 5.4                    | Location wise Current Status of TL-01                                                                                        | 48 |
| 4.6  |                        | SU-MW-01: Main Hydraulic Structure, Spillway, Low Level Outlets, River                                                       | 40 |
|      |                        | versions and Hydraulic Steel Structures                                                                                      |    |
| 4.6  |                        | General Contract Data of MW-01                                                                                               |    |
|      | 5.2                    | Progress Status of MW-01                                                                                                     |    |
|      | 5.3<br>5.4             | Major Activities of MW-01Location wise Current Status of MW-01                                                               |    |
|      | 5. <del>4</del><br>5.5 | Summary of Varied Works of MW-01                                                                                             |    |
|      | 5.6<br>6.6             | Summary of Daily Work Records of MW-01                                                                                       |    |
| 4.7  |                        | SU-MW-02: Underground Power Complex, Tunnels and Hydraulic Steel                                                             |    |
| 4.7  |                        | ructures                                                                                                                     | 58 |
| 4.7  | 7.1                    | General Contract Data of MW-02                                                                                               | 58 |
| 4.7  | 7.2                    | Progress Status of MW-02                                                                                                     | 59 |
| 4.7  | 7.3                    | Major Activities of MW-02                                                                                                    | 59 |
|      | 7.4                    | Location wise Status of MW-02                                                                                                |    |
|      | 7.5                    | Summary of Daily Work Records of MW-02                                                                                       |    |
| 4.7  | 7.6                    | Dewatering Record                                                                                                            | 67 |
| 4.8  | Da                     | su-LBRV-11: Resettlement Villages (Khoshe, Logro & Uchar)                                                                    | 68 |
| 4.8  | 3.1                    | General Contract Data of LBRV-11                                                                                             | 68 |
| 4.8  | 3.2                    | Progress Status of LBRV-11                                                                                                   | 68 |
| 4.8  | 3.3                    | Major Activities of LBRV-11                                                                                                  | 68 |
| 4.8  | 3.4                    | Location wise Status of LBRV-11                                                                                              | 68 |
| 4.9  | Da                     | su-LBRV-12: Resettlement Villages (Barseen, Nasirabad & Kaigah/Dhaar)                                                        |    |
| 4.9  |                        | General Contract Data of LBRV-12                                                                                             |    |
|      | 9.2                    | Progress Status of LBRV-12                                                                                                   |    |
|      | 9.3                    | Major Activities of LBRV-12                                                                                                  |    |
|      | 9.4                    | Location wise Status of LBRV-12                                                                                              |    |
| 4.10 | Da                     | su-PCI-01R: Construction of Project Colony and Infrastructure                                                                |    |
| 4.1  | 10.1                   | General Contract Data of PCI-01R                                                                                             |    |
|      | 10.2                   | Progress Status of PCI-01R                                                                                                   |    |
|      | 10.3                   | Major Activities of PCI-01R                                                                                                  |    |
|      | 10.4                   | Location wise Status of PCI-01R                                                                                              |    |
| 4.11 |                        | su-RV: Resettlement of Village Couching and Construction of Spatial Muse                                                     |    |
| 4.1  | <br>11.1               | General Contract Data of RV                                                                                                  |    |
|      | 11.2                   | Progress Status of RV                                                                                                        |    |
| 4.1  | 11.3                   | Major Activities of RV                                                                                                       |    |
| 4.1  | 11.4                   | Location wise Status of Dasu RV                                                                                              |    |
| 4.12 |                        | su-EM-01: Procurement of Plant of Plant Design, Supply, Installation, Testin                                                 |    |
| 4    |                        | ommissioning Hydro-Mechanical and Electrical Equipment                                                                       |    |
|      | 12.1                   | General Contract Data of EM-01                                                                                               |    |
|      | 12.2<br>12.3           | Progress Status of EM-01                                                                                                     |    |
|      | 12.3<br>12.4           | Summary of Daily Work Records of E&M - 01 Civil Works                                                                        |    |
|      | 12.5                   | Equipment Detail                                                                                                             |    |