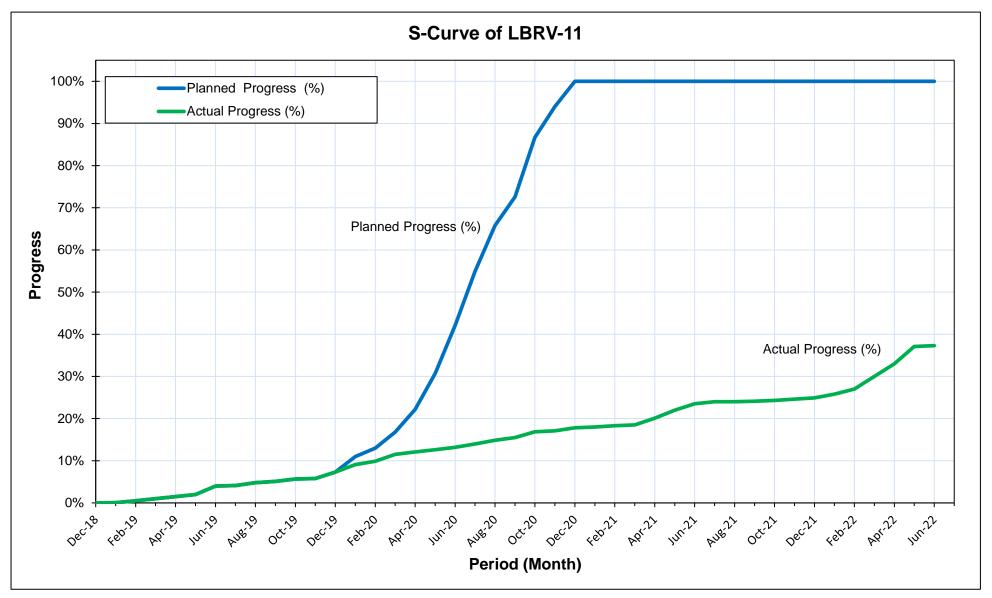

These works will be carried out according to International Standards, which will form the basis for project appraisal by the World Bank and the Government of Pakistan.