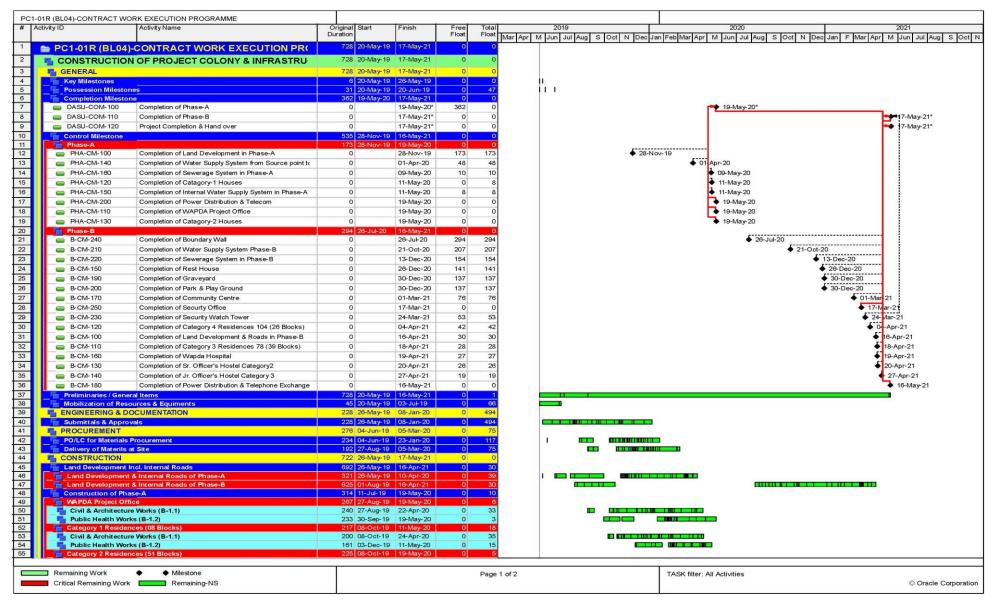

| 4.5  |                        | SU-TL-01: 132 kV Single Circuit Transmission Line and Grid Station from vitchyard Dubair Khwar to Proposed Grid Station Dasu | 42 |
|------|------------------------|------------------------------------------------------------------------------------------------------------------------------|----|
| 4.5  |                        | General Contract Data of TL-01                                                                                               |    |
|      | 5.2                    | Progress Status of TL-01                                                                                                     |    |
| 4.5  | 5.3                    | Major Activities of TL-01                                                                                                    |    |
| 4.5  | 5.4                    | Location wise Current Status of TL-01                                                                                        | 48 |
| 4.6  |                        | SU-MW-01: Main Hydraulic Structure, Spillway, Low Level Outlets, River                                                       | 40 |
|      |                        | versions and Hydraulic Steel Structures                                                                                      |    |
| 4.6  |                        | General Contract Data of MW-01                                                                                               |    |
|      | 5.2                    | Progress Status of MW-01                                                                                                     |    |
|      | 5.3<br>5.4             | Major Activities of MW-01Location wise Current Status of MW-01                                                               |    |
|      | 5. <del>4</del><br>5.5 | Summary of Varied Works of MW-01                                                                                             |    |
|      | 5.6<br>6.6             | Summary of Daily Work Records of MW-01                                                                                       |    |
| 4.7  |                        | SU-MW-02: Underground Power Complex, Tunnels and Hydraulic Steel                                                             |    |
| 4.7  |                        | ructures                                                                                                                     | 58 |
| 4.7  | 7.1                    | General Contract Data of MW-02                                                                                               | 58 |
| 4.7  | 7.2                    | Progress Status of MW-02                                                                                                     | 59 |
| 4.7  | 7.3                    | Major Activities of MW-02                                                                                                    | 59 |
|      | 7.4                    | Location wise Status of MW-02                                                                                                |    |
|      | 7.5                    | Summary of Daily Work Records of MW-02                                                                                       |    |
| 4.7  | 7.6                    | Dewatering Record                                                                                                            | 67 |
| 4.8  | Da                     | su-LBRV-11: Resettlement Villages (Khoshe, Logro & Uchar)                                                                    | 68 |
| 4.8  | 3.1                    | General Contract Data of LBRV-11                                                                                             | 68 |
| 4.8  | 3.2                    | Progress Status of LBRV-11                                                                                                   | 68 |
| 4.8  | 3.3                    | Major Activities of LBRV-11                                                                                                  | 68 |
| 4.8  | 3.4                    | Location wise Status of LBRV-11                                                                                              | 68 |
| 4.9  | Da                     | su-LBRV-12: Resettlement Villages (Barseen, Nasirabad & Kaigah/Dhaar)                                                        |    |
| 4.9  |                        | General Contract Data of LBRV-12                                                                                             |    |
|      | 9.2                    | Progress Status of LBRV-12                                                                                                   |    |
|      | 9.3                    | Major Activities of LBRV-12                                                                                                  |    |
|      | 9.4                    | Location wise Status of LBRV-12                                                                                              |    |
| 4.10 | Da                     | su-PCI-01R: Construction of Project Colony and Infrastructure                                                                |    |
| 4.1  | 10.1                   | General Contract Data of PCI-01R                                                                                             |    |
|      | 10.2                   | Progress Status of PCI-01R                                                                                                   |    |
|      | 10.3                   | Major Activities of PCI-01R                                                                                                  |    |
|      | 10.4                   | Location wise Status of PCI-01R                                                                                              |    |
| 4.11 |                        | su-RV: Resettlement of Village Couching and Construction of Spatial Muse                                                     |    |
| 4.1  | <br>11.1               | General Contract Data of RV                                                                                                  |    |
|      | 11.2                   | Progress Status of RV                                                                                                        |    |
| 4.1  | 11.3                   | Major Activities of RV                                                                                                       |    |
| 4.1  | 11.4                   | Location wise Status of Dasu RV                                                                                              |    |
| 4.12 |                        | su-EM-01: Procurement of Plant of Plant Design, Supply, Installation, Testin                                                 |    |
| 4    |                        | ommissioning Hydro-Mechanical and Electrical Equipment                                                                       |    |
|      | 12.1                   | General Contract Data of EM-01                                                                                               |    |
|      | 12.2<br>12.3           | Progress Status of EM-01                                                                                                     |    |
|      | 12.3<br>12.4           | Summary of Daily Work Records of E&M - 01 Civil Works                                                                        |    |
|      | 12.5                   | Equipment Detail                                                                                                             |    |