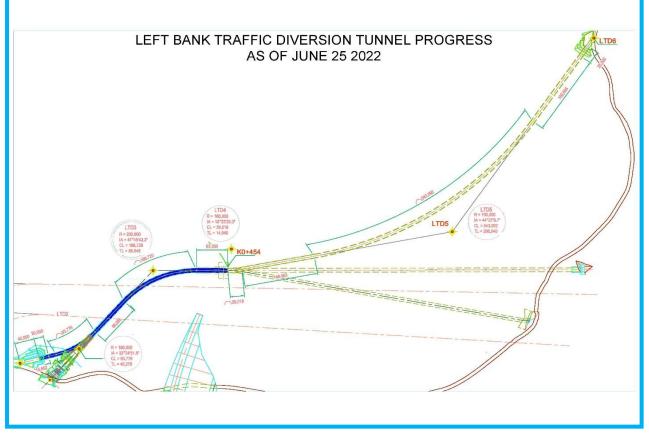

| 4.5  |                        | SU-TL-01: 132 kV Single Circuit Transmission Line and Grid Station from vitchyard Dubair Khwar to Proposed Grid Station Dasu | 42 |
|------|------------------------|------------------------------------------------------------------------------------------------------------------------------|----|
| 4.5  |                        | General Contract Data of TL-01                                                                                               |    |
|      | 5.2                    | Progress Status of TL-01                                                                                                     |    |
| 4.5  | 5.3                    | Major Activities of TL-01                                                                                                    |    |
| 4.5  | 5.4                    | Location wise Current Status of TL-01                                                                                        | 48 |
| 4.6  |                        | SU-MW-01: Main Hydraulic Structure, Spillway, Low Level Outlets, River                                                       | 40 |
|      |                        | versions and Hydraulic Steel Structures                                                                                      |    |
| 4.6  |                        | General Contract Data of MW-01                                                                                               |    |
|      | 5.2                    | Progress Status of MW-01                                                                                                     |    |
|      | 5.3<br>5.4             | Major Activities of MW-01Location wise Current Status of MW-01                                                               |    |
|      | 5. <del>4</del><br>5.5 | Summary of Varied Works of MW-01                                                                                             |    |
|      | 5.6<br>6.6             | Summary of Daily Work Records of MW-01                                                                                       |    |
| 4.7  |                        | SU-MW-02: Underground Power Complex, Tunnels and Hydraulic Steel                                                             |    |
| 4.7  |                        | ructures                                                                                                                     | 58 |
| 4.7  | 7.1                    | General Contract Data of MW-02                                                                                               | 58 |
| 4.7  | 7.2                    | Progress Status of MW-02                                                                                                     | 59 |
| 4.7  | 7.3                    | Major Activities of MW-02                                                                                                    | 59 |
|      | 7.4                    | Location wise Status of MW-02                                                                                                |    |
|      | 7.5                    | Summary of Daily Work Records of MW-02                                                                                       |    |
| 4.7  | 7.6                    | Dewatering Record                                                                                                            | 67 |
| 4.8  | Da                     | su-LBRV-11: Resettlement Villages (Khoshe, Logro & Uchar)                                                                    | 68 |
| 4.8  | 3.1                    | General Contract Data of LBRV-11                                                                                             | 68 |
| 4.8  | 3.2                    | Progress Status of LBRV-11                                                                                                   | 68 |
| 4.8  | 3.3                    | Major Activities of LBRV-11                                                                                                  | 68 |
| 4.8  | 3.4                    | Location wise Status of LBRV-11                                                                                              | 68 |
| 4.9  | Da                     | su-LBRV-12: Resettlement Villages (Barseen, Nasirabad & Kaigah/Dhaar)                                                        |    |
| 4.9  |                        | General Contract Data of LBRV-12                                                                                             |    |
|      | 9.2                    | Progress Status of LBRV-12                                                                                                   |    |
|      | 9.3                    | Major Activities of LBRV-12                                                                                                  |    |
|      | 9.4                    | Location wise Status of LBRV-12                                                                                              |    |
| 4.10 | Da                     | su-PCI-01R: Construction of Project Colony and Infrastructure                                                                |    |
| 4.1  | 10.1                   | General Contract Data of PCI-01R                                                                                             |    |
|      | 10.2                   | Progress Status of PCI-01R                                                                                                   |    |
|      | 10.3                   | Major Activities of PCI-01R                                                                                                  |    |
|      | 10.4                   | Location wise Status of PCI-01R                                                                                              |    |
| 4.11 |                        | su-RV: Resettlement of Village Couching and Construction of Spatial Muse                                                     |    |
| 4.1  | <br>11.1               | General Contract Data of RV                                                                                                  |    |
|      | 11.2                   | Progress Status of RV                                                                                                        |    |
| 4.1  | 11.3                   | Major Activities of RV                                                                                                       |    |
| 4.1  | 11.4                   | Location wise Status of Dasu RV                                                                                              |    |
| 4.12 |                        | su-EM-01: Procurement of Plant of Plant Design, Supply, Installation, Testin                                                 |    |
| 4    |                        | ommissioning Hydro-Mechanical and Electrical Equipment                                                                       |    |
|      | 12.1                   | General Contract Data of EM-01                                                                                               |    |
|      | 12.2<br>12.3           | Progress Status of EM-01                                                                                                     |    |
|      | 12.3<br>12.4           | Summary of Daily Work Records of E&M - 01 Civil Works                                                                        |    |
|      | 12.5                   | Equipment Detail                                                                                                             |    |