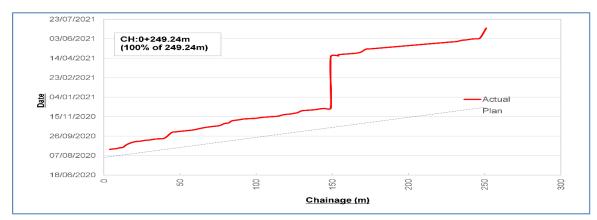

| 4.5  |                        | SU-TL-01: 132 kV Single Circuit Transmission Line and Grid Station from vitchyard Dubair Khwar to Proposed Grid Station Dasu | 42 |
|------|------------------------|------------------------------------------------------------------------------------------------------------------------------|----|
| 4.5  |                        | General Contract Data of TL-01                                                                                               |    |
|      | 5.2                    | Progress Status of TL-01                                                                                                     |    |
| 4.5  | 5.3                    | Major Activities of TL-01                                                                                                    |    |
| 4.5  | 5.4                    | Location wise Current Status of TL-01                                                                                        | 48 |
| 4.6  |                        | SU-MW-01: Main Hydraulic Structure, Spillway, Low Level Outlets, River                                                       | 40 |
|      |                        | versions and Hydraulic Steel Structures                                                                                      |    |
| 4.6  |                        | General Contract Data of MW-01                                                                                               |    |
|      | 5.2                    | Progress Status of MW-01                                                                                                     |    |
|      | 5.3<br>5.4             | Major Activities of MW-01Location wise Current Status of MW-01                                                               |    |
|      | 5. <del>4</del><br>5.5 | Summary of Varied Works of MW-01                                                                                             |    |
|      | 5.6<br>6.6             | Summary of Daily Work Records of MW-01                                                                                       |    |
| 4.7  |                        | SU-MW-02: Underground Power Complex, Tunnels and Hydraulic Steel                                                             |    |
| 4.7  |                        | ructures                                                                                                                     | 58 |
| 4.7  | 7.1                    | General Contract Data of MW-02                                                                                               | 58 |
| 4.7  | 7.2                    | Progress Status of MW-02                                                                                                     | 59 |
| 4.7  | 7.3                    | Major Activities of MW-02                                                                                                    | 59 |
|      | 7.4                    | Location wise Status of MW-02                                                                                                |    |
|      | 7.5                    | Summary of Daily Work Records of MW-02                                                                                       |    |
| 4.7  | 7.6                    | Dewatering Record                                                                                                            | 67 |
| 4.8  | Da                     | su-LBRV-11: Resettlement Villages (Khoshe, Logro & Uchar)                                                                    | 68 |
| 4.8  | 3.1                    | General Contract Data of LBRV-11                                                                                             | 68 |
| 4.8  | 3.2                    | Progress Status of LBRV-11                                                                                                   | 68 |
| 4.8  | 3.3                    | Major Activities of LBRV-11                                                                                                  | 68 |
| 4.8  | 3.4                    | Location wise Status of LBRV-11                                                                                              | 68 |
| 4.9  | Da                     | su-LBRV-12: Resettlement Villages (Barseen, Nasirabad & Kaigah/Dhaar)                                                        |    |
| 4.9  |                        | General Contract Data of LBRV-12                                                                                             |    |
|      | 9.2                    | Progress Status of LBRV-12                                                                                                   |    |
|      | 9.3                    | Major Activities of LBRV-12                                                                                                  |    |
|      | 9.4                    | Location wise Status of LBRV-12                                                                                              |    |
| 4.10 | Da                     | su-PCI-01R: Construction of Project Colony and Infrastructure                                                                |    |
| 4.1  | 10.1                   | General Contract Data of PCI-01R                                                                                             |    |
|      | 10.2                   | Progress Status of PCI-01R                                                                                                   |    |
|      | 10.3                   | Major Activities of PCI-01R                                                                                                  |    |
|      | 10.4                   | Location wise Status of PCI-01R                                                                                              |    |
| 4.11 |                        | su-RV: Resettlement of Village Couching and Construction of Spatial Muse                                                     |    |
| 4.1  | <br>11.1               | General Contract Data of RV                                                                                                  |    |
|      | 11.2                   | Progress Status of RV                                                                                                        |    |
| 4.1  | 11.3                   | Major Activities of RV                                                                                                       |    |
| 4.1  | 11.4                   | Location wise Status of Dasu RV                                                                                              |    |
| 4.12 |                        | su-EM-01: Procurement of Plant of Plant Design, Supply, Installation, Testin                                                 |    |
| 4    |                        | ommissioning Hydro-Mechanical and Electrical Equipment                                                                       |    |
|      | 12.1                   | General Contract Data of EM-01                                                                                               |    |
|      | 12.2<br>12.3           | Progress Status of EM-01                                                                                                     |    |
|      | 12.3<br>12.4           | Summary of Daily Work Records of E&M - 01 Civil Works                                                                        |    |
|      | 12.5                   | Equipment Detail                                                                                                             |    |