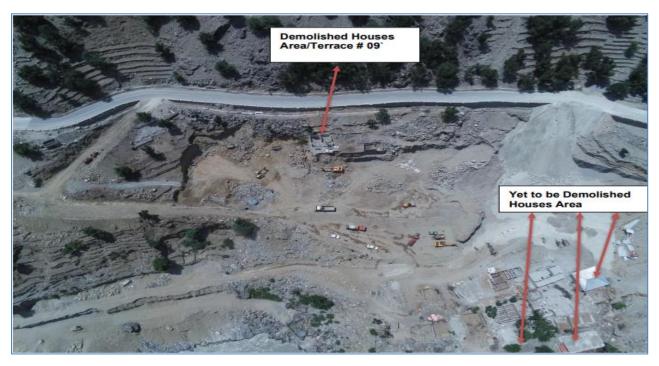

| 58,176 M³                                           | 52727.05M <sup>3</sup> | 49351M³  | 58.95 | 84.8 |  |

There is a 69.5% difference in the current volumetric cut and fill. (58.95 / 84.8)

(5) FDT Tests.

|       | FDT TEST RESULTS |            |       |  |  |  |  |  |  |  |
|-------|------------------|------------|-------|--|--|--|--|--|--|--|
| S.NO. | RESULT %         |            |       |  |  |  |  |  |  |  |
| 1     | Terrace No. 8    | 14-06-2022 | 93.47 |  |  |  |  |  |  |  |
| 2     | Terrace No. 8    | 14-06-2022 | 92.63 |  |  |  |  |  |  |  |
| 3     | Terrace No.8     | 26-06-2022 | 94.47 |  |  |  |  |  |  |  |
| 4     | Terrace No.8     | 26-06-2022 | 90.49 |  |  |  |  |  |  |  |

The resultants must be reviewed/verified.





**Demolished Houses** 





Houses were demolished in the Month of May 2022.



Terrace #4 Retaining wall area.

#### (8) Terrace #2 Boundary wall stone masonry was in progress.





Terrace #2 boundary wall stone masonry was in progress

## 4.12.4 Summary of Daily Work Records of E&M - 01 Civil Works

Summary of Daily Work Records of E&M-01 Civil Works is attached in Appendix-K

#### 4.12.5 Equipment Detail

|       | List of Machinery/ Equipment |           |          |         |  |  |  |  |  |  |
|-------|------------------------------|-----------|----------|---------|--|--|--|--|--|--|
| S/No. | Description                  | Туре      | Quantity | Remarks |  |  |  |  |  |  |
| 1     | Excavator Volvo              | Tyre      | 01       |         |  |  |  |  |  |  |
| 2     | Excavator Hitachi            | Chai