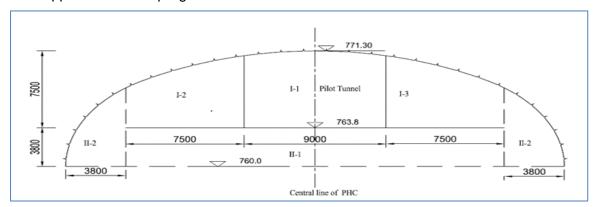

| 4.5  |                        | SU-TL-01: 132 kV Single Circuit Transmission Line and Grid Station from vitchyard Dubair Khwar to Proposed Grid Station Dasu | 42 |
|------|------------------------|------------------------------------------------------------------------------------------------------------------------------|----|
| 4.5  |                        | General Contract Data of TL-01                                                                                               |    |
|      | 5.2                    | Progress Status of TL-01                                                                                                     |    |
| 4.5  | 5.3                    | Major Activities of TL-01                                                                                                    |    |
| 4.5  | 5.4                    | Location wise Current Status of TL-01                                                                                        | 48 |
| 4.6  |                        | SU-MW-01: Main Hydraulic Structure, Spillway, Low Level Outlets, River                                                       | 40 |
|      |                        | versions and Hydraulic Steel Structures                                                                                      |    |
| 4.6  |                        | General Contract Data of MW-01                                                                                               |    |
|      | 5.2                    | Progress Status of MW-01                                                                                                     |    |
|      | 5.3<br>5.4             | Major Activities of MW-01Location wise Current Status of MW-01                                                               |    |
|      | 5. <del>4</del><br>5.5 | Summary of Varied Works of MW-01                                                                                             |    |
|      | 5.6<br>6.6             | Summary of Daily Work Records of MW-01                                                                                       |    |
| 4.7  |                        | SU-MW-02: Underground Power Complex, Tunnels and Hydraulic Steel                                                             |    |
| 4.7  |                        | ructures                                                                                                                     | 58 |
| 4.7  | 7.1                    | General Contract Data of MW-02                                                                                               | 58 |
| 4.7  | 7.2                    | Progress Status of MW-02                                                                                                     | 59 |
| 4.7  | 7.3                    | Major Activities of MW-02                                                                                                    | 59 |
|      | 7.4                    | Location wise Status of MW-02                                                                                                |    |
|      | 7.5                    | Summary of Daily Work Records of MW-02                                                                                       |    |
| 4.7  | 7.6                    | Dewatering Record                                                                                                            | 67 |
| 4.8  | Da                     | su-LBRV-11: Resettlement Villages (Khoshe, Logro & Uchar)                                                                    | 68 |
| 4.8  | 3.1                    | General Contract Data of LBRV-11                                                                                             | 68 |
| 4.8  | 3.2                    | Progress Status of LBRV-11                                                                                                   | 68 |
| 4.8  | 3.3                    | Major Activities of LBRV-11                                                                                                  | 68 |
| 4.8  | 3.4                    | Location wise Status of LBRV-11                                                                                              | 68 |
| 4.9  | Da                     | su-LBRV-12: Resettlement Villages (Barseen, Nasirabad & Kaigah/Dhaar)                                                        |    |
| 4.9  |                        | General Contract Data of LBRV-12                                                                                             |    |
|      | 9.2                    | Progress Status of LBRV-12                                                                                                   |    |
|      | 9.3                    | Major Activities of LBRV-12                                                                                                  |    |
|      | 9.4                    | Location wise Status of LBRV-12                                                                                              |    |
| 4.10 | Da                     | su-PCI-01R: Construction of Project Colony and Infrastructure                                                                |    |
| 4.1  | 10.1                   | General Contract Data of PCI-01R                                                                                             |    |
|      | 10.2                   | Progress Status of PCI-01R                                                                                                   |    |
|      | 10.3                   | Major Activities of PCI-01R                                                                                                  |    |
|      | 10.4                   | Location wise Status of PCI-01R                                                                                              |    |
| 4.11 |                        | su-RV: Resettlement of Village Couching and Construction of Spatial Muse                                                     |    |
| 4.1  | <br>11.1               | General Contract Data of RV                                                                                                  |    |
|      | 11.2                   | Progress Status of RV                                                                                                        |    |
| 4.1  | 11.3                   | Major Activities of RV                                                                                                       |    |
| 4.1  | 11.4                   | Location wise Status of Dasu RV                                                                                              |    |
| 4.12 |                        | su-EM-01: Procurement of Plant of Plant Design, Supply, Installation, Testin                                                 |    |
| 4    |                        | ommissioning Hydro-Mechanical and Electrical Equipment                                                                       |    |
|      | 12.1                   | General Contract Data of EM-01                                                                                               |    |
|      | 12.2<br>12.3           | Progress Status of EM-01                                                                                                     |    |
|      | 12.3<br>12.4           | Summary of Daily Work Records of E&M - 01 Civil Works                                                                        |    |
|      | 12.5                   | Equipment Detail                                                                                                             |    |