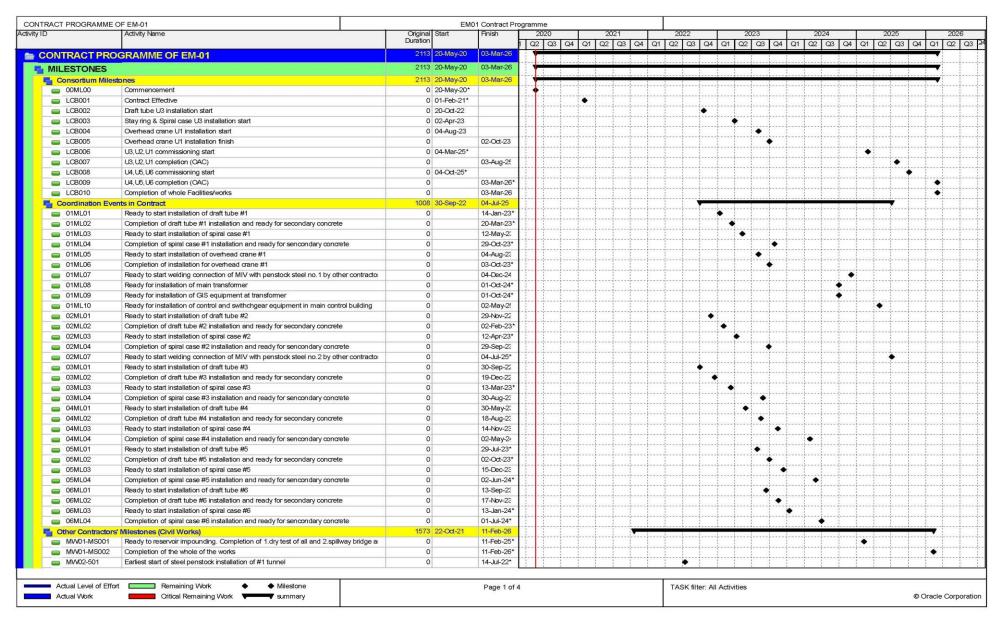

| 4.5  |                        | SU-TL-01: 132 kV Single Circuit Transmission Line and Grid Station from vitchyard Dubair Khwar to Proposed Grid Station Dasu | 42 |
|------|------------------------|------------------------------------------------------------------------------------------------------------------------------|----|
| 4.5  |                        | General Contract Data of TL-01                                                                                               |    |
|      | 5.2                    | Progress Status of TL-01                                                                                                     |    |
| 4.5  | 5.3                    | Major Activities of TL-01                                                                                                    |    |
| 4.5  | 5.4                    | Location wise Current Status of TL-01                                                                                        | 48 |
| 4.6  |                        | SU-MW-01: Main Hydraulic Structure, Spillway, Low Level Outlets, River                                                       | 40 |
|      |                        | versions and Hydraulic Steel Structures                                                                                      |    |
| 4.6  |                        | General Contract Data of MW-01                                                                                               |    |
|      | 5.2                    | Progress Status of MW-01                                                                                                     |    |
|      | 5.3<br>5.4             | Major Activities of MW-01Location wise Current Status of MW-01                                                               |    |
|      | 5. <del>4</del><br>5.5 | Summary of Varied Works of MW-01                                                                                             |    |
|      | 5.6<br>6.6             | Summary of Daily Work Records of MW-01                                                                                       |    |
| 4.7  |                        | SU-MW-02: Underground Power Complex, Tunnels and Hydraulic Steel                                                             |    |
| 4.7  |                        | ructures                                                                                                                     | 58 |
| 4.7  | 7.1                    | General Contract Data of MW-02                                                                                               | 58 |
| 4.7  | 7.2                    | Progress Status of MW-02                                                                                                     | 59 |
| 4.7  | 7.3                    | Major Activities of MW-02                                                                                                    | 59 |
|      | 7.4                    | Location wise Status of MW-02                                                                                                |    |
|      | 7.5                    | Summary of Daily Work Records of MW-02                                                                                       |    |
| 4.7  | 7.6                    | Dewatering Record                                                                                                            | 67 |
| 4.8  | Da                     | su-LBRV-11: Resettlement Villages (Khoshe, Logro & Uchar)                                                                    | 68 |
| 4.8  | 3.1                    | General Contract Data of LBRV-11                                                                                             | 68 |
| 4.8  | 3.2                    | Progress Status of LBRV-11                                                                                                   | 68 |
| 4.8  | 3.3                    | Major Activities of LBRV-11                                                                                                  | 68 |
| 4.8  | 3.4                    | Location wise Status of LBRV-11                                                                                              | 68 |
| 4.9  | Da                     | su-LBRV-12: Resettlement Villages (Barseen, Nasirabad & Kaigah/Dhaar)                                                        |    |
| 4.9  |                        | General Contract Data of LBRV-12                                                                                             |    |
|      | 9.2                    | Progress Status of LBRV-12                                                                                                   |    |
|      | 9.3                    | Major Activities of LBRV-12                                                                                                  |    |
|      | 9.4                    | Location wise Status of LBRV-12                                                                                              |    |
| 4.10 | Da                     | su-PCI-01R: Construction of Project Colony and Infrastructure                                                                |    |
| 4.1  | 10.1                   | General Contract Data of PCI-01R                                                                                             |    |
|      | 10.2                   | Progress Status of PCI-01R                                                                                                   |    |
|      | 10.3                   | Major Activities of PCI-01R                                                                                                  |    |
|      | 10.4                   | Location wise Status of PCI-01R                                                                                              |    |
| 4.11 |                        | su-RV: Resettlement of Village Couching and Construction of Spatial Muse                                                     |    |
| 4.1  | <br>11.1               | General Contract Data of RV                                                                                                  |    |
|      | 11.2                   | Progress Status of RV                                                                                                        |    |
| 4.1  | 11.3                   | Major Activities of RV                                                                                                       |    |
| 4.1  | 11.4                   | Location wise Status of Dasu RV                                                                                              |    |
| 4.12 |                        | su-EM-01: Procurement of Plant of Plant Design, Supply, Installation, Testin                                                 |    |
| 4    |                        | ommissioning Hydro-Mechanical and Electrical Equipment                                                                       |    |
|      | 12.1                   | General Contract Data of EM-01                                                                                               |    |
|      | 12.2<br>12.3           | Progress Status of EM-01                                                                                                     |    |
|      | 12.3<br>12.4           | Summary of Daily Work Records of E&M - 01 Civil Works                                                                        |    |
|      | 12.5                   | Equipment Detail                                                                                                             |    |