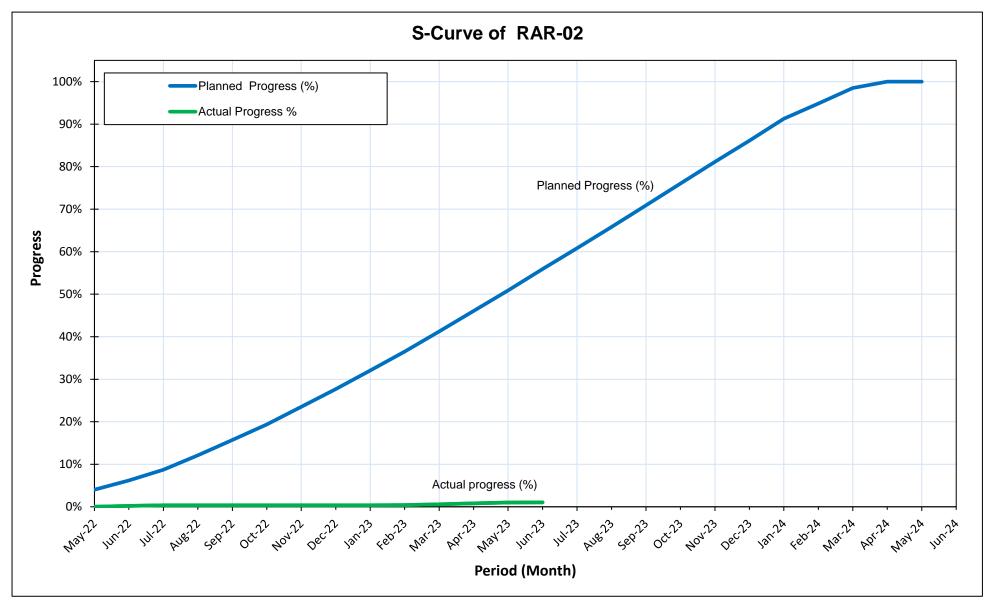

# **TABLE OF CONTENTS**

| 1 | Exe          | ecutive Summary                                                        | 1        |
|---|--------------|------------------------------------------------------------------------|----------|
|   | 1.1          | Major Events                                                           | 1        |
|   | 1.2          | Procurement Status                                                     |          |
| 2 | Pro          | pject Description                                                      | 2        |
| 3 |              |                                                                        |          |
|   |              | nstruction Supervision Consultants Activity                            |          |
|   | 3.1          | Contract for the Consultancy Services                                  |          |
|   | 3.2          | Objectives and Scope of Work                                           |          |
|   | 3.2.<br>3.2. | - · <b>)</b> - · · · · ·                                               |          |
|   | 3.2.<br>3.2. | •                                                                      |          |
|   | 3.2.         | · ·                                                                    |          |
|   | 3.3          | Staffing Status                                                        |          |
|   | 3.4          | Major Activities of Construction Supervision Consultants               |          |
|   | 3.4.         |                                                                        |          |
|   | 3.4.         | •                                                                      |          |
|   | 3.4.         |                                                                        |          |
|   | 3.4.         |                                                                        |          |
|   | 3.4.         |                                                                        |          |
|   | 3.4.         | .6 Infrastructure Section (LBRV-11, LBRV-12, PCI-01R, RV)              | 16       |
|   | 3.4.         |                                                                        |          |
|   | 3.4.         | <b>5</b>                                                               |          |
|   | 3.4.         |                                                                        |          |
|   | 3.4.<br>3.4. | <b>5</b>                                                               |          |
|   | 3.4.         |                                                                        |          |
|   | 3.4.         | · · · · · · · · · · · · · · · · · · ·                                  |          |
| 4 | Co           | nstruction Activities                                                  |          |
|   |              |                                                                        |          |
|   | 4.1          | Dasu-KKH-01: Relocation of Karakoram Highway from KM 0+000 to KM 25+   |          |
|   | 4.1.<br>4.1. |                                                                        |          |
|   | 4.1.         | · · · · · · · · · · · · · · · · · · ·                                  |          |
|   | 4.1.         | •                                                                      |          |
|   | 4.2          | Dasu-KKH-02: Construction of relocated KKH -02 (K24 to K61)            | 40       |
|   | 4.2.         |                                                                        |          |
|   | 4.2.         |                                                                        |          |
|   | 4.2.         | .3 Major Activities of KKH-02                                          | 40       |
|   | 4.3          | Dasu-RAR-01: Construction of Right Bank Access Road from Komila to Dar |          |
|   | 4.3.         |                                                                        |          |
|   | 4.3.         |                                                                        |          |
|   | 4.3.         | .3 Major Activities of RAR-01                                          | 41       |
|   | 4.4          | Dasu-RAR-02: Construction of Right Bank Access Road (Dam Site to Uttar | Gah) .41 |
|   | 4.4.         |                                                                        |          |
|   | 4.4.         | 9                                                                      |          |
|   | 4.4.         | .3 Major Activities of RAR-02                                          | 42       |