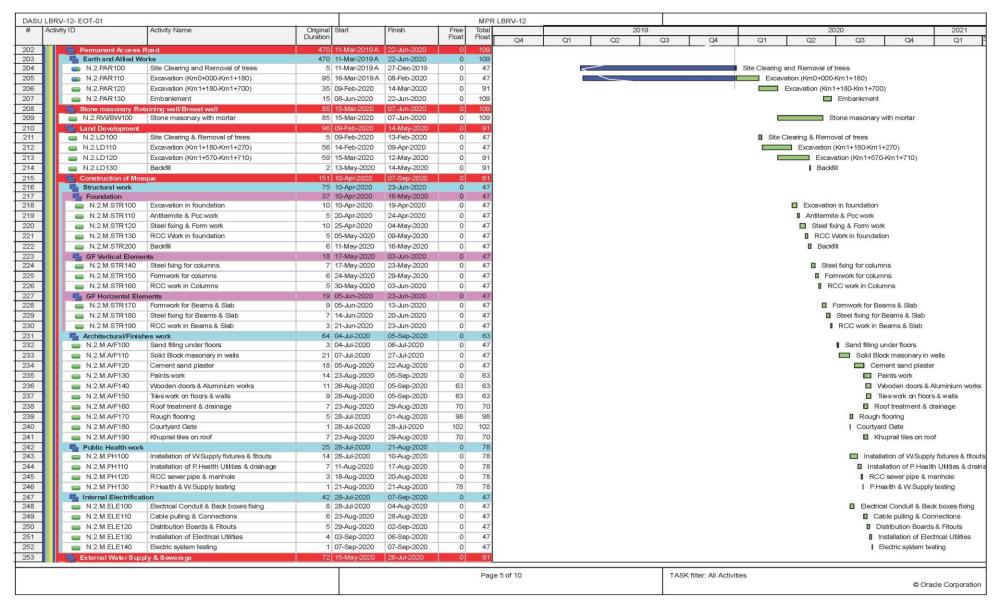

| 4.5  |                        | SU-TL-01: 132 kV Single Circuit Transmission Line and Grid Station from vitchyard Dubair Khwar to Proposed Grid Station Dasu | 42 |
|------|------------------------|------------------------------------------------------------------------------------------------------------------------------|----|
| 4.5  |                        | General Contract Data of TL-01                                                                                               |    |
|      | 5.2                    | Progress Status of TL-01                                                                                                     |    |
| 4.5  | 5.3                    | Major Activities of TL-01                                                                                                    |    |
| 4.5  | 5.4                    | Location wise Current Status of TL-01                                                                                        | 48 |
| 4.6  |                        | SU-MW-01: Main Hydraulic Structure, Spillway, Low Level Outlets, River                                                       | 40 |
|      |                        | versions and Hydraulic Steel Structures                                                                                      |    |
| 4.6  |                        | General Contract Data of MW-01                                                                                               |    |
|      | 5.2                    | Progress Status of MW-01                                                                                                     |    |
|      | 5.3<br>5.4             | Major Activities of MW-01Location wise Current Status of MW-01                                                               |    |
|      | 5. <del>4</del><br>5.5 | Summary of Varied Works of MW-01                                                                                             |    |
|      | 5.6<br>6.6             | Summary of Daily Work Records of MW-01                                                                                       |    |
| 4.7  |                        | SU-MW-02: Underground Power Complex, Tunnels and Hydraulic Steel                                                             |    |
| 4.7  |                        | ructures                                                                                                                     | 58 |
| 4.7  | 7.1                    | General Contract Data of MW-02                                                                                               | 58 |
| 4.7  | 7.2                    | Progress Status of MW-02                                                                                                     | 59 |
| 4.7  | 7.3                    | Major Activities of MW-02                                                                                                    | 59 |
|      | 7.4                    | Location wise Status of MW-02                                                                                                |    |
|      | 7.5                    | Summary of Daily Work Records of MW-02                                                                                       |    |
| 4.7  | 7.6                    | Dewatering Record                                                                                                            | 67 |
| 4.8  | Da                     | su-LBRV-11: Resettlement Villages (Khoshe, Logro & Uchar)                                                                    | 68 |
| 4.8  | 3.1                    | General Contract Data of LBRV-11                                                                                             | 68 |
| 4.8  | 3.2                    | Progress Status of LBRV-11                                                                                                   | 68 |
| 4.8  | 3.3                    | Major Activities of LBRV-11                                                                                                  | 68 |
| 4.8  | 3.4                    | Location wise Status of LBRV-11                                                                                              | 68 |
| 4.9  | Da                     | su-LBRV-12: Resettlement Villages (Barseen, Nasirabad & Kaigah/Dhaar)                                                        |    |
| 4.9  |                        | General Contract Data of LBRV-12                                                                                             |    |
|      | 9.2                    | Progress Status of LBRV-12                                                                                                   |    |
|      | 9.3                    | Major Activities of LBRV-12                                                                                                  |    |
|      | 9.4                    | Location wise Status of LBRV-12                                                                                              |    |
| 4.10 | Da                     | su-PCI-01R: Construction of Project Colony and Infrastructure                                                                |    |
| 4.1  | 10.1                   | General Contract Data of PCI-01R                                                                                             |    |
|      | 10.2                   | Progress Status of PCI-01R                                                                                                   |    |
|      | 10.3                   | Major Activities of PCI-01R                                                                                                  |    |
|      | 10.4                   | Location wise Status of PCI-01R                                                                                              |    |
| 4.11 |                        | su-RV: Resettlement of Village Couching and Construction of Spatial Muse                                                     |    |
| 4.1  | <br>11.1               | General Contract Data of RV                                                                                                  |    |
|      | 11.2                   | Progress Status of RV                                                                                                        |    |
| 4.1  | 11.3                   | Major Activities of RV                                                                                                       |    |
| 4.1  | 11.4                   | Location wise Status of Dasu RV                                                                                              |    |
| 4.12 |                        | su-EM-01: Procurement of Plant of Plant Design, Supply, Installation, Testin                                                 |    |
| 4    |                        | ommissioning Hydro-Mechanical and Electrical Equipment                                                                       |    |
|      | 12.1                   | General Contract Data of EM-01                                                                                               |    |
|      | 12.2<br>12.3           | Progress Status of EM-01                                                                                                     |    |
|      | 12.3<br>12.4           | Summary of Daily Work Records of E&M - 01 Civil Works                                                                        |    |
|      | 12.5                   | Equipment Detail                                                                                                             |    |