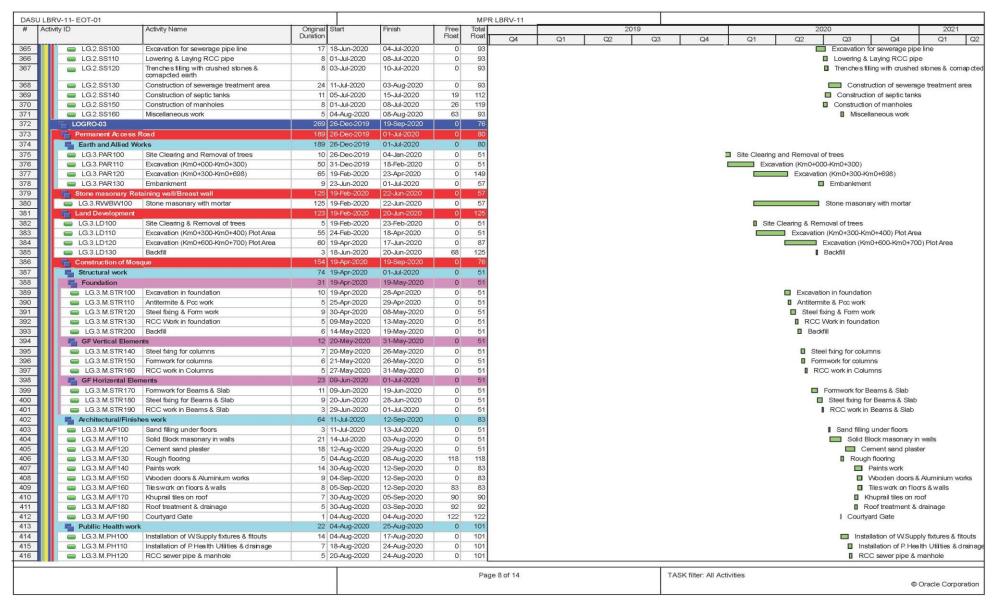

| 4.5  |                        | SU-TL-01: 132 kV Single Circuit Transmission Line and Grid Station from vitchyard Dubair Khwar to Proposed Grid Station Dasu | 42 |
|------|------------------------|------------------------------------------------------------------------------------------------------------------------------|----|
| 4.5  |                        | General Contract Data of TL-01                                                                                               |    |
|      | 5.2                    | Progress Status of TL-01                                                                                                     |    |
| 4.5  | 5.3                    | Major Activities of TL-01                                                                                                    |    |
| 4.5  | 5.4                    | Location wise Current Status of TL-01                                                                                        | 48 |
| 4.6  |                        | SU-MW-01: Main Hydraulic Structure, Spillway, Low Level Outlets, River                                                       | 40 |
|      |                        | versions and Hydraulic Steel Structures                                                                                      |    |
| 4.6  |                        | General Contract Data of MW-01                                                                                               |    |
|      | 5.2                    | Progress Status of MW-01                                                                                                     |    |
|      | 5.3<br>5.4             | Major Activities of MW-01Location wise Current Status of MW-01                                                               |    |
|      | 5. <del>4</del><br>5.5 | Summary of Varied Works of MW-01                                                                                             |    |
|      | 5.6<br>6.6             | Summary of Daily Work Records of MW-01                                                                                       |    |
| 4.7  |                        | SU-MW-02: Underground Power Complex, Tunnels and Hydraulic Steel                                                             |    |
| 4.7  |                        | ructures                                                                                                                     | 58 |
| 4.7  | 7.1                    | General Contract Data of MW-02                                                                                               | 58 |
| 4.7  | 7.2                    | Progress Status of MW-02                                                                                                     | 59 |
| 4.7  | 7.3                    | Major Activities of MW-02                                                                                                    | 59 |
|      | 7.4                    | Location wise Status of MW-02                                                                                                |    |
|      | 7.5                    | Summary of Daily Work Records of MW-02                                                                                       |    |
| 4.7  | 7.6                    | Dewatering Record                                                                                                            | 67 |
| 4.8  | Da                     | su-LBRV-11: Resettlement Villages (Khoshe, Logro & Uchar)                                                                    | 68 |
| 4.8  | 3.1                    | General Contract Data of LBRV-11                                                                                             | 68 |
| 4.8  | 3.2                    | Progress Status of LBRV-11                                                                                                   | 68 |
| 4.8  | 3.3                    | Major Activities of LBRV-11                                                                                                  | 68 |
| 4.8  | 3.4                    | Location wise Status of LBRV-11                                                                                              | 68 |
| 4.9  | Da                     | su-LBRV-12: Resettlement Villages (Barseen, Nasirabad & Kaigah/Dhaar)                                                        |    |
| 4.9  |                        | General Contract Data of LBRV-12                                                                                             |    |
|      | 9.2                    | Progress Status of LBRV-12                                                                                                   |    |
|      | 9.3                    | Major Activities of LBRV-12                                                                                                  |    |
|      | 9.4                    | Location wise Status of LBRV-12                                                                                              |    |
| 4.10 | Da                     | su-PCI-01R: Construction of Project Colony and Infrastructure                                                                |    |
| 4.1  | 10.1                   | General Contract Data of PCI-01R                                                                                             |    |
|      | 10.2                   | Progress Status of PCI-01R                                                                                                   |    |
|      | 10.3                   | Major Activities of PCI-01R                                                                                                  |    |
|      | 10.4                   | Location wise Status of PCI-01R                                                                                              |    |
| 4.11 |                        | su-RV: Resettlement of Village Couching and Construction of Spatial Muse                                                     |    |
| 4.1  | <br>11.1               | General Contract Data of RV                                                                                                  |    |
|      | 11.2                   | Progress Status of RV                                                                                                        |    |
| 4.1  | 11.3                   | Major Activities of RV                                                                                                       |    |
| 4.1  | 11.4                   | Location wise Status of Dasu RV                                                                                              |    |
| 4.12 |                        | su-EM-01: Procurement of Plant of Plant Design, Supply, Installation, Testin                                                 |    |
| 4    |                        | ommissioning Hydro-Mechanical and Electrical Equipment                                                                       |    |
|      | 12.1                   | General Contract Data of EM-01                                                                                               |    |
|      | 12.2<br>12.3           | Progress Status of EM-01                                                                                                     |    |
|      | 12.3<br>12.4           | Summary of Daily Work Records of E&M - 01 Civil Works                                                                        |    |
|      | 12.5                   | Equipment Detail                                                                                                             |    |