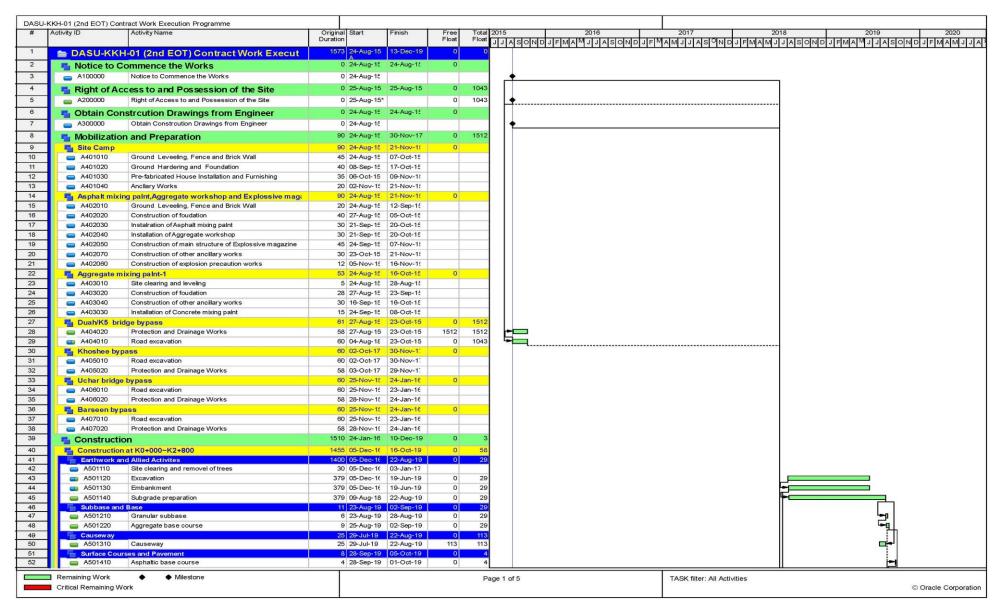

# **TABLE OF CONTENTS**

| 1 | Exe          | ecutive Summary                                                        | 1        |
|---|--------------|------------------------------------------------------------------------|----------|
|   | 1.1          | Major Events                                                           | 1        |
|   | 1.2          | Procurement Status                                                     |          |
| 2 | Pro          | pject Description                                                      | 2        |
| 3 |              |                                                                        |          |
|   |              | nstruction Supervision Consultants Activity                            |          |
|   | 3.1          | Contract for the Consultancy Services                                  |          |
|   | 3.2          | Objectives and Scope of Work                                           |          |
|   | 3.2.<br>3.2. | - · <b>)</b> - · · · · ·                                               |          |
|   | 3.2.<br>3.2. | •                                                                      |          |
|   | 3.2.         | · ·                                                                    |          |
|   | 3.3          | Staffing Status                                                        |          |
|   | 3.4          | Major Activities of Construction Supervision Consultants               |          |
|   | 3.4.         |                                                                        |          |
|   | 3.4.         | •                                                                      |          |
|   | 3.4.         |                                                                        |          |
|   | 3.4.         |                                                                        |          |
|   | 3.4.         |                                                                        |          |
|   | 3.4.         | .6 Infrastructure Section (LBRV-11, LBRV-12, PCI-01R, RV)              | 16       |
|   | 3.4.         |                                                                        |          |
|   | 3.4.         | <b>5</b>                                                               |          |
|   | 3.4.         |                                                                        |          |
|   | 3.4.<br>3.4. | <b>5</b>                                                               |          |
|   | 3.4.         |                                                                        |          |
|   | 3.4.         | · · · · · · · · · · · · · · · · · · ·                                  |          |
| 4 | Co           | nstruction Activities                                                  |          |
|   |              |                                                                        |          |
|   | 4.1          | Dasu-KKH-01: Relocation of Karakoram Highway from KM 0+000 to KM 25+   |          |
|   | 4.1.<br>4.1. |                                                                        |          |
|   | 4.1.         | · · · · · · · · · · · · · · · · · · ·                                  |          |
|   | 4.1.         | •                                                                      |          |
|   | 4.2          | Dasu-KKH-02: Construction of relocated KKH -02 (K24 to K61)            | 40       |
|   | 4.2.         |                                                                        |          |
|   | 4.2.         |                                                                        |          |
|   | 4.2.         | .3 Major Activities of KKH-02                                          | 40       |
|   | 4.3          | Dasu-RAR-01: Construction of Right Bank Access Road from Komila to Dar |          |
|   | 4.3.         |                                                                        |          |
|   | 4.3.         |                                                                        |          |
|   | 4.3.         | .3 Major Activities of RAR-01                                          | 41       |
|   | 4.4          | Dasu-RAR-02: Construction of Right Bank Access Road (Dam Site to Uttar | Gah) .41 |
|   | 4.4.         |                                                                        |          |
|   | 4.4.         | 9                                                                      |          |
|   | 4.4.         | .3 Major Activities of RAR-02                                          | 42       |