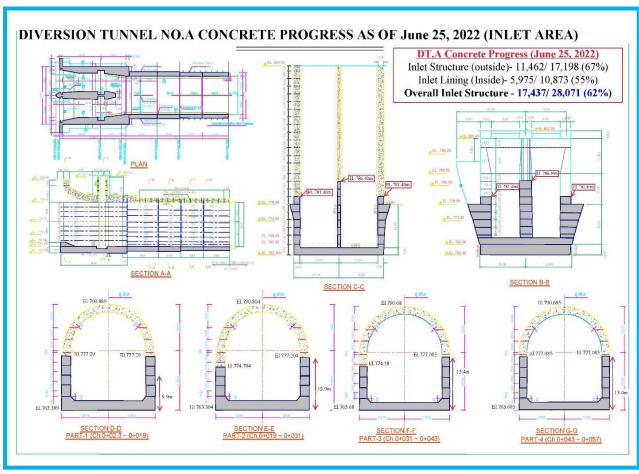

# **Salient Features of the Project**

| Item                                   | Features                                                                                            |
|----------------------------------------|-----------------------------------------------------------------------------------------------------|
|                                        |                                                                                                     |
| - Catchment Area at Dam Site           | 158,800 km <sup>2</sup>                                                                             |
| - Average Discharge at Dam Site        | 2,102 m³/s                                                                                          |
| - Safety Check Flood (SCF) Pre-Basha   | 51,957 m <sup>3</sup> /s                                                                            |
| - Basic Design Flood (BDF) Pre-Basha   | 24,932 m <sup>3</sup> /s                                                                            |
| Reservoir                              |                                                                                                     |
| - Gross Storage Capacity (El.950m)     | 1.41x 10 <sup>9</sup> m <sup>3</sup>                                                                |
| - Operational Storage Capacity         | 0.82x 10 <sup>9</sup> m <sup>3</sup>                                                                |
| Water Level                            |                                                                                                     |
| - Flood Water Level under SCF          | EL. 959.46 m                                                                                        |
| - Flood Water Level under BDF          | EL. 951.28 m                                                                                        |
| - Full Supply Level (FSL)              | EL. 950.00 m                                                                                        |
| - Low Water Level (LWL)                | EL. 900.00 m                                                                                        |
| Diversion Tunnel (revised)             |                                                                                                     |
| - No. and Shape                        | 2 No, D-shape                                                                                       |
| - Size and Lining                      | 20 m (W) x 23 m (H), Invert concrete and shotcrete lined                                            |
| - Length                               | Tunnel-A: 1,508 m, Tunnel-B: 1,333 m                                                                |
| Main Dam                               |                                                                                                     |
| - Location                             | N = 35°19′6.61"<br>E = 73°11'41.33"                                                                 |
| - Type                                 | Gravity Dam, RCC type                                                                               |
| - Maximum Height above Foundation      | 242 m                                                                                               |
| - Crest Elevation/Length (Curved)      | EL. 957.0 m/570.0 m                                                                                 |
| - RCC Volume                           | 4.08 x 10 <sup>6</sup> m <sup>3</sup>                                                               |
| Spillway                               |                                                                                                     |
| - Number of Bays                       | 8                                                                                                   |
| - Spillway Gates                       | Radial, 16.5 m (W) x 22.4 m (H)                                                                     |
| - Spillway Stoplog                     | 1 No. (Slide, 16.5 m (W) x 22.0 m (H) with gantry crane)                                            |
| - Maximum Discharge Capacity under SCF | 45,097 m <sup>3</sup> /s                                                                            |
| - Plunge Pool                          | 162.26 m from dam toe                                                                               |
| Low Level Outlet                       |                                                                                                     |
| - Number and Size                      | 9 No. (Circular, 6.4 m diameter, L=180.233 m)                                                       |
| - Type and Size of Gates               | Maintenance gates: fixed wheel, 8.4 m (W) x 8.4 m (H)                                               |
|                                        | Guard gates: fixed wheel, 5.1 m (W) x 6.4 m (H)                                                     |
|                                        | Regulating gates: Radial, 5.1 m (W) x 6.4 m (H)                                                     |
| - Discharge Capacity under SCF         | 12,157 m <sup>3</sup> /s by 9-LLO at EI.955.67 m<br>2,756 m <sup>3</sup> /s by 2-LLO at EI.959.46 m |
| Flushing Tunnel                        |                                                                                                     |
| - Number and Size                      | 2 No. (Circular, 9.5 m diameter, L = 820 m / 680 m)                                                 |
| - Type and Size of Gates               | Stop logs: 4.75 m (W) x 9.5 m (H)                                                                   |
|                                        | Guard/Regulating gates: Roller, 4.0 m (W) x 9.5 m (H)                                               |
| - Discharge Capacity under free flow   | 1,060 m <sup>3</sup> /s per tunnel                                                                  |
| Power Intake                           |                                                                                                     |
| - Number and Shape                     | 5 No, D=12 m, Flatbed type (1 No. for Future Extension)                                             |
| - Removable Trash rack                 | 4 sets                                                                                              |
| - Intake service gates                 | 2 No, fixed wheel, 9.5 m (W) x 12.5 m (H) (finally 4 No.)                                           |
| - Intake maintenance stop log          | 2 No, slide, 9.5 m (W) x 12.5 m (H)                                                                 |