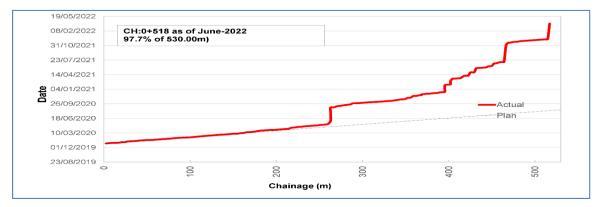

| 4.5  |                        | SU-TL-01: 132 kV Single Circuit Transmission Line and Grid Station from vitchyard Dubair Khwar to Proposed Grid Station Dasu | 42 |
|------|------------------------|------------------------------------------------------------------------------------------------------------------------------|----|
| 4.5  |                        | General Contract Data of TL-01                                                                                               |    |
|      | 5.2                    | Progress Status of TL-01                                                                                                     |    |
| 4.5  | 5.3                    | Major Activities of TL-01                                                                                                    |    |
| 4.5  | 5.4                    | Location wise Current Status of TL-01                                                                                        | 48 |
| 4.6  |                        | SU-MW-01: Main Hydraulic Structure, Spillway, Low Level Outlets, River                                                       | 40 |
|      |                        | versions and Hydraulic Steel Structures                                                                                      |    |
| 4.6  |                        | General Contract Data of MW-01                                                                                               |    |
|      | 5.2                    | Progress Status of MW-01                                                                                                     |    |
|      | 5.3<br>5.4             | Major Activities of MW-01Location wise Current Status of MW-01                                                               |    |
|      | 5. <del>4</del><br>5.5 | Summary of Varied Works of MW-01                                                                                             |    |
|      | 5.6<br>6.6             | Summary of Daily Work Records of MW-01                                                                                       |    |
| 4.7  |                        | SU-MW-02: Underground Power Complex, Tunnels and Hydraulic Steel                                                             |    |
| 4.7  |                        | ructures                                                                                                                     | 58 |
| 4.7  | 7.1                    | General Contract Data of MW-02                                                                                               | 58 |
| 4.7  | 7.2                    | Progress Status of MW-02                                                                                                     | 59 |
| 4.7  | 7.3                    | Major Activities of MW-02                                                                                                    | 59 |
|      | 7.4                    | Location wise Status of MW-02                                                                                                |    |
|      | 7.5                    | Summary of Daily Work Records of MW-02                                                                                       |    |
| 4.7  | 7.6                    | Dewatering Record                                                                                                            | 67 |
| 4.8  | Da                     | su-LBRV-11: Resettlement Villages (Khoshe, Logro & Uchar)                                                                    | 68 |
| 4.8  | 3.1                    | General Contract Data of LBRV-11                                                                                             | 68 |
| 4.8  | 3.2                    | Progress Status of LBRV-11                                                                                                   | 68 |
| 4.8  | 3.3                    | Major Activities of LBRV-11                                                                                                  | 68 |
| 4.8  | 3.4                    | Location wise Status of LBRV-11                                                                                              | 68 |
| 4.9  | Da                     | su-LBRV-12: Resettlement Villages (Barseen, Nasirabad & Kaigah/Dhaar)                                                        |    |
| 4.9  |                        | General Contract Data of LBRV-12                                                                                             |    |
|      | 9.2                    | Progress Status of LBRV-12                                                                                                   |    |
|      | 9.3                    | Major Activities of LBRV-12                                                                                                  |    |
|      | 9.4                    | Location wise Status of LBRV-12                                                                                              |    |
| 4.10 | Da                     | su-PCI-01R: Construction of Project Colony and Infrastructure                                                                |    |
| 4.1  | 10.1                   | General Contract Data of PCI-01R                                                                                             |    |
|      | 10.2                   | Progress Status of PCI-01R                                                                                                   |    |
|      | 10.3                   | Major Activities of PCI-01R                                                                                                  |    |
|      | 10.4                   | Location wise Status of PCI-01R                                                                                              |    |
| 4.11 |                        | su-RV: Resettlement of Village Couching and Construction of Spatial Muse                                                     |    |
| 4.1  | <br>11.1               | General Contract Data of RV                                                                                                  |    |
|      | 11.2                   | Progress Status of RV                                                                                                        |    |
| 4.1  | 11.3                   | Major Activities of RV                                                                                                       |    |
| 4.1  | 11.4                   | Location wise Status of Dasu RV                                                                                              |    |
| 4.12 |                        | su-EM-01: Procurement of Plant of Plant Design, Supply, Installation, Testin                                                 |    |
| 4    |                        | ommissioning Hydro-Mechanical and Electrical Equipment                                                                       |    |
|      | 12.1                   | General Contract Data of EM-01                                                                                               |    |
|      | 12.2<br>12.3           | Progress Status of EM-01                                                                                                     |    |
|      | 12.3<br>12.4           | Summary of Daily Work Records of E&M - 01 Civil Works                                                                        |    |
|      | 12.5                   | Equipment Detail                                                                                                             |    |