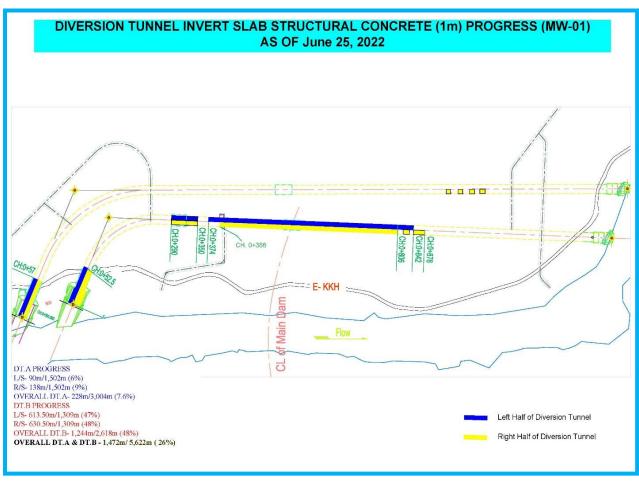

# **Salient Features of the Project**

| Item                                   | Features                                                                                            |
|----------------------------------------|-----------------------------------------------------------------------------------------------------|
|                                        |                                                                                                     |
| - Catchment Area at Dam Site           | 158,800 km <sup>2</sup>                                                                             |
| - Average Discharge at Dam Site        | 2,102 m³/s                                                                                          |
| - Safety Check Flood (SCF) Pre-Basha   | 51,957 m <sup>3</sup> /s                                                                            |
| - Basic Design Flood (BDF) Pre-Basha   | 24,932 m <sup>3</sup> /s                                                                            |
| Reservoir                              |                                                                                                     |
| - Gross Storage Capacity (El.950m)     | 1.41x 10 <sup>9</sup> m <sup>3</sup>                                                                |
| - Operational Storage Capacity         | 0.82x 10 <sup>9</sup> m <sup>3</sup>                                                                |
| Water Level                            |                                                                                                     |
| - Flood Water Level under SCF          | EL. 959.46 m                                                                                        |
| - Flood Water Level under BDF          | EL. 951.28 m                                                                                        |
| - Full Supply Level (FSL)              | EL. 950.00 m                                                                                        |
| - Low Water Level (LWL)                | EL. 900.00 m                                                                                        |
| Diversion Tunnel (revised)             |                                                                                                     |
| - No. and Shape                        | 2 No, D-shape                                                                                       |
| - Size and Lining                      | 20 m (W) x 23 m (H), Invert concrete and shotcrete lined                                            |
| - Length                               | Tunnel-A: 1,508 m, Tunnel-B: 1,333 m                                                                |
| Main Dam                               |                                                                                                     |
| - Location                             | N = 35°19′6.61"<br>E = 73°11'41.33"                                                                 |
| - Type                                 | Gravity Dam, RCC type                                                                               |
| - Maximum Height above Foundation      | 242 m                                                                                               |
| - Crest Elevation/Length (Curved)      | EL. 957.0 m/570.0 m                                                                                 |
| - RCC Volume                           | 4.08 x 10 <sup>6</sup> m <sup>3</sup>                                                               |
| Spillway                               |                                                                                                     |
| - Number of Bays                       | 8                                                                                                   |
| - Spillway Gates                       | Radial, 16.5 m (W) x 22.4 m (H)                                                                     |
| - Spillway Stoplog                     | 1 No. (Slide, 16.5 m (W) x 22.0 m (H) with gantry crane)                                            |
| - Maximum Discharge Capacity under SCF | 45,097 m <sup>3</sup> /s                                                                            |
| - Plunge Pool                          | 162.26 m from dam toe                                                                               |
| Low Level Outlet                       |                                                                                                     |
| - Number and Size                      | 9 No. (Circular, 6.4 m diameter, L=180.233 m)                                                       |
| - Type and Size of Gates               | Maintenance gates: fixed wheel, 8.4 m (W) x 8.4 m (H)                                               |
|                                        | Guard gates: fixed wheel, 5.1 m (W) x 6.4 m (H)                                                     |
|                                        | Regulating gates: Radial, 5.1 m (W) x 6.4 m (H)                                                     |
| - Discharge Capacity under SCF         | 12,157 m <sup>3</sup> /s by 9-LLO at EI.955.67 m<br>2,756 m <sup>3</sup> /s by 2-LLO at EI.959.46 m |
| Flushing Tunnel                        |                                                                                                     |
| - Number and Size                      | 2 No. (Circular, 9.5 m diameter, L = 820 m / 680 m)                                                 |
| - Type and Size of Gates               | Stop logs: 4.75 m (W) x 9.5 m (H)                                                                   |
|                                        | Guard/Regulating gates: Roller, 4.0 m (W) x 9.5 m (H)                                               |
| - Discharge Capacity under free flow   | 1,060 m <sup>3</sup> /s per tunnel                                                                  |
| Power Intake                           |                                                                                                     |
| - Number and Shape                     | 5 No, D=12 m, Flatbed type (1 No. for Future Extension)                                             |
| - Removable Trash rack                 | 4 sets                                                                                              |
| - Intake service gates                 | 2 No, fixed wheel, 9.5 m (W) x 12.5 m (H) (finally 4 No.)                                           |
| - Intake maintenance stop log          | 2 No, slide, 9.5 m (W) x 12.5 m (H)                                                                 |