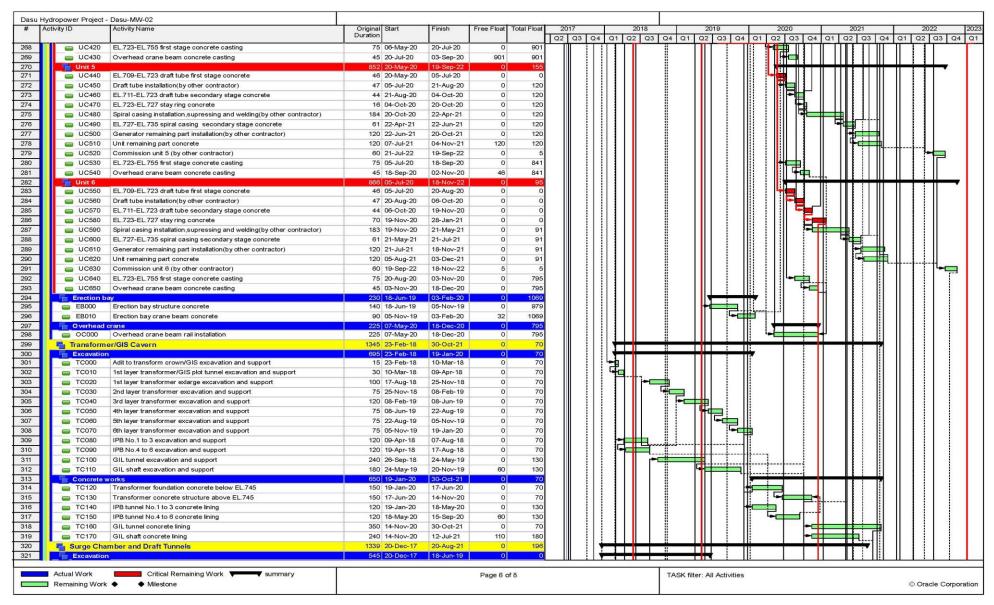

| 4.5  |                        | SU-TL-01: 132 kV Single Circuit Transmission Line and Grid Station from vitchyard Dubair Khwar to Proposed Grid Station Dasu | 42 |
|------|------------------------|------------------------------------------------------------------------------------------------------------------------------|----|
| 4.5  |                        | General Contract Data of TL-01                                                                                               |    |
|      | 5.2                    | Progress Status of TL-01                                                                                                     |    |
| 4.5  | 5.3                    | Major Activities of TL-01                                                                                                    |    |
| 4.5  | 5.4                    | Location wise Current Status of TL-01                                                                                        | 48 |
| 4.6  |                        | SU-MW-01: Main Hydraulic Structure, Spillway, Low Level Outlets, River                                                       | 40 |
|      |                        | versions and Hydraulic Steel Structures                                                                                      |    |
| 4.6  |                        | General Contract Data of MW-01                                                                                               |    |
|      | 5.2                    | Progress Status of MW-01                                                                                                     |    |
|      | 5.3<br>5.4             | Major Activities of MW-01Location wise Current Status of MW-01                                                               |    |
|      | 5. <del>4</del><br>5.5 | Summary of Varied Works of MW-01                                                                                             |    |
|      | 5.6<br>6.6             | Summary of Daily Work Records of MW-01                                                                                       |    |
| 4.7  |                        | SU-MW-02: Underground Power Complex, Tunnels and Hydraulic Steel                                                             |    |
| 4.7  |                        | ructures                                                                                                                     | 58 |
| 4.7  | 7.1                    | General Contract Data of MW-02                                                                                               | 58 |
| 4.7  | 7.2                    | Progress Status of MW-02                                                                                                     | 59 |
| 4.7  | 7.3                    | Major Activities of MW-02                                                                                                    | 59 |
|      | 7.4                    | Location wise Status of MW-02                                                                                                |    |
|      | 7.5                    | Summary of Daily Work Records of MW-02                                                                                       |    |
| 4.7  | 7.6                    | Dewatering Record                                                                                                            | 67 |
| 4.8  | Da                     | su-LBRV-11: Resettlement Villages (Khoshe, Logro & Uchar)                                                                    | 68 |
| 4.8  | 3.1                    | General Contract Data of LBRV-11                                                                                             | 68 |
| 4.8  | 3.2                    | Progress Status of LBRV-11                                                                                                   | 68 |
| 4.8  | 3.3                    | Major Activities of LBRV-11                                                                                                  | 68 |
| 4.8  | 3.4                    | Location wise Status of LBRV-11                                                                                              | 68 |
| 4.9  | Da                     | su-LBRV-12: Resettlement Villages (Barseen, Nasirabad & Kaigah/Dhaar)                                                        |    |
| 4.9  |                        | General Contract Data of LBRV-12                                                                                             |    |
|      | 9.2                    | Progress Status of LBRV-12                                                                                                   |    |
|      | 9.3                    | Major Activities of LBRV-12                                                                                                  |    |
|      | 9.4                    | Location wise Status of LBRV-12                                                                                              |    |
| 4.10 | Da                     | su-PCI-01R: Construction of Project Colony and Infrastructure                                                                |    |
| 4.1  | 10.1                   | General Contract Data of PCI-01R                                                                                             |    |
|      | 10.2                   | Progress Status of PCI-01R                                                                                                   |    |
|      | 10.3                   | Major Activities of PCI-01R                                                                                                  |    |
|      | 10.4                   | Location wise Status of PCI-01R                                                                                              |    |
| 4.11 |                        | su-RV: Resettlement of Village Couching and Construction of Spatial Muse                                                     |    |
| 4.1  | <br>11.1               | General Contract Data of RV                                                                                                  |    |
|      | 11.2                   | Progress Status of RV                                                                                                        |    |
| 4.1  | 11.3                   | Major Activities of RV                                                                                                       |    |
| 4.1  | 11.4                   | Location wise Status of Dasu RV                                                                                              |    |
| 4.12 |                        | su-EM-01: Procurement of Plant of Plant Design, Supply, Installation, Testin                                                 |    |
| 4    |                        | ommissioning Hydro-Mechanical and Electrical Equipment                                                                       |    |
|      | 12.1                   | General Contract Data of EM-01                                                                                               |    |
|      | 12.2<br>12.3           | Progress Status of EM-01                                                                                                     |    |
|      | 12.3<br>12.4           | Summary of Daily Work Records of E&M - 01 Civil Works                                                                        |    |
|      | 12.5                   | Equipment Detail                                                                                                             |    |