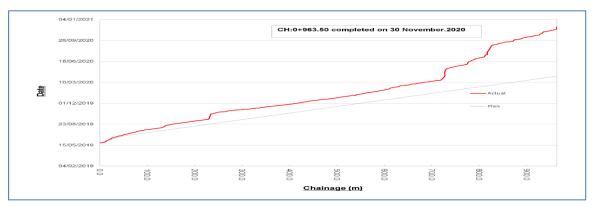

| 4.5  |                        | SU-TL-01: 132 kV Single Circuit Transmission Line and Grid Station from vitchyard Dubair Khwar to Proposed Grid Station Dasu | 42 |
|------|------------------------|------------------------------------------------------------------------------------------------------------------------------|----|
| 4.5  |                        | General Contract Data of TL-01                                                                                               |    |
|      | 5.2                    | Progress Status of TL-01                                                                                                     |    |
| 4.5  | 5.3                    | Major Activities of TL-01                                                                                                    |    |
| 4.5  | 5.4                    | Location wise Current Status of TL-01                                                                                        | 48 |
| 4.6  |                        | SU-MW-01: Main Hydraulic Structure, Spillway, Low Level Outlets, River                                                       | 40 |
|      |                        | versions and Hydraulic Steel Structures                                                                                      |    |
| 4.6  |                        | General Contract Data of MW-01                                                                                               |    |
|      | 5.2                    | Progress Status of MW-01                                                                                                     |    |
|      | 5.3<br>5.4             | Major Activities of MW-01Location wise Current Status of MW-01                                                               |    |
|      | 5. <del>4</del><br>5.5 | Summary of Varied Works of MW-01                                                                                             |    |
|      | 5.6<br>6.6             | Summary of Daily Work Records of MW-01                                                                                       |    |
| 4.7  |                        | SU-MW-02: Underground Power Complex, Tunnels and Hydraulic Steel                                                             |    |
| 4.7  |                        | ructures                                                                                                                     | 58 |
| 4.7  | 7.1                    | General Contract Data of MW-02                                                                                               | 58 |
| 4.7  | 7.2                    | Progress Status of MW-02                                                                                                     | 59 |
| 4.7  | 7.3                    | Major Activities of MW-02                                                                                                    | 59 |
|      | 7.4                    | Location wise Status of MW-02                                                                                                |    |
|      | 7.5                    | Summary of Daily Work Records of MW-02                                                                                       |    |
| 4.7  | 7.6                    | Dewatering Record                                                                                                            | 67 |
| 4.8  | Da                     | su-LBRV-11: Resettlement Villages (Khoshe, Logro & Uchar)                                                                    | 68 |
| 4.8  | 3.1                    | General Contract Data of LBRV-11                                                                                             | 68 |
| 4.8  | 3.2                    | Progress Status of LBRV-11                                                                                                   | 68 |
| 4.8  | 3.3                    | Major Activities of LBRV-11                                                                                                  | 68 |
| 4.8  | 3.4                    | Location wise Status of LBRV-11                                                                                              | 68 |
| 4.9  | Da                     | su-LBRV-12: Resettlement Villages (Barseen, Nasirabad & Kaigah/Dhaar)                                                        |    |
| 4.9  |                        | General Contract Data of LBRV-12                                                                                             |    |
|      | 9.2                    | Progress Status of LBRV-12                                                                                                   |    |
|      | 9.3                    | Major Activities of LBRV-12                                                                                                  |    |
|      | 9.4                    | Location wise Status of LBRV-12                                                                                              |    |
| 4.10 | Da                     | su-PCI-01R: Construction of Project Colony and Infrastructure                                                                |    |
| 4.1  | 10.1                   | General Contract Data of PCI-01R                                                                                             |    |
|      | 10.2                   | Progress Status of PCI-01R                                                                                                   |    |
|      | 10.3                   | Major Activities of PCI-01R                                                                                                  |    |
|      | 10.4                   | Location wise Status of PCI-01R                                                                                              |    |
| 4.11 |                        | su-RV: Resettlement of Village Couching and Construction of Spatial Muse                                                     |    |
| 4.1  | <br>11.1               | General Contract Data of RV                                                                                                  |    |
|      | 11.2                   | Progress Status of RV                                                                                                        |    |
| 4.1  | 11.3                   | Major Activities of RV                                                                                                       |    |
| 4.1  | 11.4                   | Location wise Status of Dasu RV                                                                                              |    |
| 4.12 |                        | su-EM-01: Procurement of Plant of Plant Design, Supply, Installation, Testin                                                 |    |
| 4    |                        | ommissioning Hydro-Mechanical and Electrical Equipment                                                                       |    |
|      | 12.1                   | General Contract Data of EM-01                                                                                               |    |
|      | 12.2<br>12.3           | Progress Status of EM-01                                                                                                     |    |
|      | 12.3<br>12.4           | Summary of Daily Work Records of E&M - 01 Civil Works                                                                        |    |
|      | 12.5                   | Equipment Detail                                                                                                             |    |