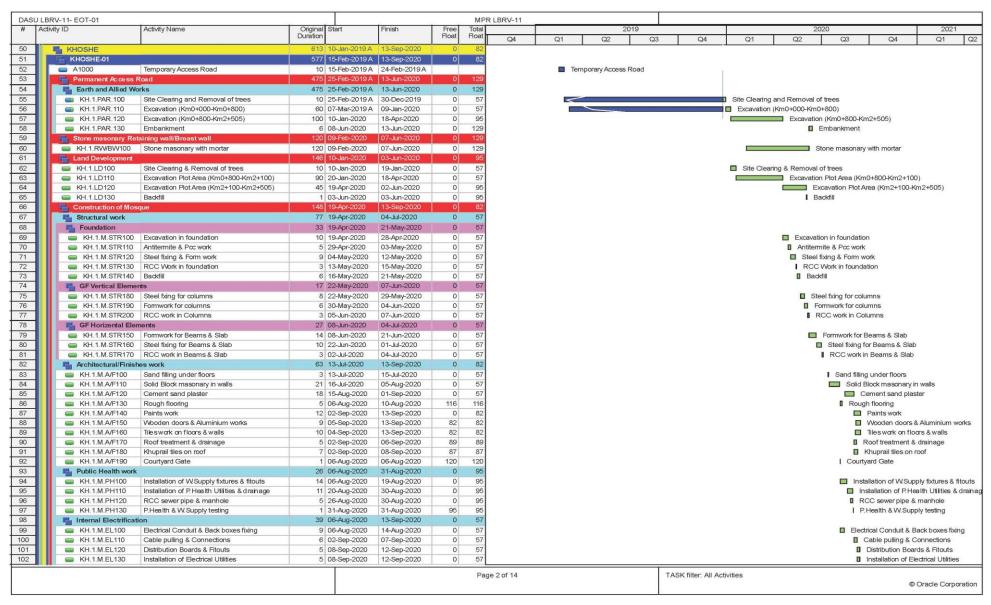

| 4.5  |                        | SU-TL-01: 132 kV Single Circuit Transmission Line and Grid Station from vitchyard Dubair Khwar to Proposed Grid Station Dasu | 42 |
|------|------------------------|------------------------------------------------------------------------------------------------------------------------------|----|
| 4.5  |                        | General Contract Data of TL-01                                                                                               |    |
|      | 5.2                    | Progress Status of TL-01                                                                                                     |    |
| 4.5  | 5.3                    | Major Activities of TL-01                                                                                                    |    |
| 4.5  | 5.4                    | Location wise Current Status of TL-01                                                                                        | 48 |
| 4.6  |                        | SU-MW-01: Main Hydraulic Structure, Spillway, Low Level Outlets, River                                                       | 40 |
|      |                        | versions and Hydraulic Steel Structures                                                                                      |    |
| 4.6  |                        | General Contract Data of MW-01                                                                                               |    |
|      | 5.2                    | Progress Status of MW-01                                                                                                     |    |
|      | 5.3<br>5.4             | Major Activities of MW-01Location wise Current Status of MW-01                                                               |    |
|      | 5. <del>4</del><br>5.5 | Summary of Varied Works of MW-01                                                                                             |    |
|      | 5.6<br>6.6             | Summary of Daily Work Records of MW-01                                                                                       |    |
| 4.7  |                        | SU-MW-02: Underground Power Complex, Tunnels and Hydraulic Steel                                                             |    |
| 4.7  |                        | ructures                                                                                                                     | 58 |
| 4.7  | 7.1                    | General Contract Data of MW-02                                                                                               | 58 |
| 4.7  | 7.2                    | Progress Status of MW-02                                                                                                     | 59 |
| 4.7  | 7.3                    | Major Activities of MW-02                                                                                                    | 59 |
|      | 7.4                    | Location wise Status of MW-02                                                                                                |    |
|      | 7.5                    | Summary of Daily Work Records of MW-02                                                                                       |    |
| 4.7  | 7.6                    | Dewatering Record                                                                                                            | 67 |
| 4.8  | Da                     | su-LBRV-11: Resettlement Villages (Khoshe, Logro & Uchar)                                                                    | 68 |
| 4.8  | 3.1                    | General Contract Data of LBRV-11                                                                                             | 68 |
| 4.8  | 3.2                    | Progress Status of LBRV-11                                                                                                   | 68 |
| 4.8  | 3.3                    | Major Activities of LBRV-11                                                                                                  | 68 |
| 4.8  | 3.4                    | Location wise Status of LBRV-11                                                                                              | 68 |
| 4.9  | Da                     | su-LBRV-12: Resettlement Villages (Barseen, Nasirabad & Kaigah/Dhaar)                                                        |    |
| 4.9  |                        | General Contract Data of LBRV-12                                                                                             |    |
|      | 9.2                    | Progress Status of LBRV-12                                                                                                   |    |
|      | 9.3                    | Major Activities of LBRV-12                                                                                                  |    |
|      | 9.4                    | Location wise Status of LBRV-12                                                                                              |    |
| 4.10 | Da                     | su-PCI-01R: Construction of Project Colony and Infrastructure                                                                |    |
| 4.1  | 10.1                   | General Contract Data of PCI-01R                                                                                             |    |
|      | 10.2                   | Progress Status of PCI-01R                                                                                                   |    |
|      | 10.3                   | Major Activities of PCI-01R                                                                                                  |    |
|      | 10.4                   | Location wise Status of PCI-01R                                                                                              |    |
| 4.11 |                        | su-RV: Resettlement of Village Couching and Construction of Spatial Muse                                                     |    |
| 4.1  | <br>11.1               | General Contract Data of RV                                                                                                  |    |
|      | 11.2                   | Progress Status of RV                                                                                                        |    |
| 4.1  | 11.3                   | Major Activities of RV                                                                                                       |    |
| 4.1  | 11.4                   | Location wise Status of Dasu RV                                                                                              |    |
| 4.12 |                        | su-EM-01: Procurement of Plant of Plant Design, Supply, Installation, Testin                                                 |    |
| 4    |                        | ommissioning Hydro-Mechanical and Electrical Equipment                                                                       |    |
|      | 12.1                   | General Contract Data of EM-01                                                                                               |    |
|      | 12.2<br>12.3           | Progress Status of EM-01                                                                                                     |    |
|      | 12.3<br>12.4           | Summary of Daily Work Records of E&M - 01 Civil Works                                                                        |    |
|      | 12.5                   | Equipment Detail                                                                                                             |    |