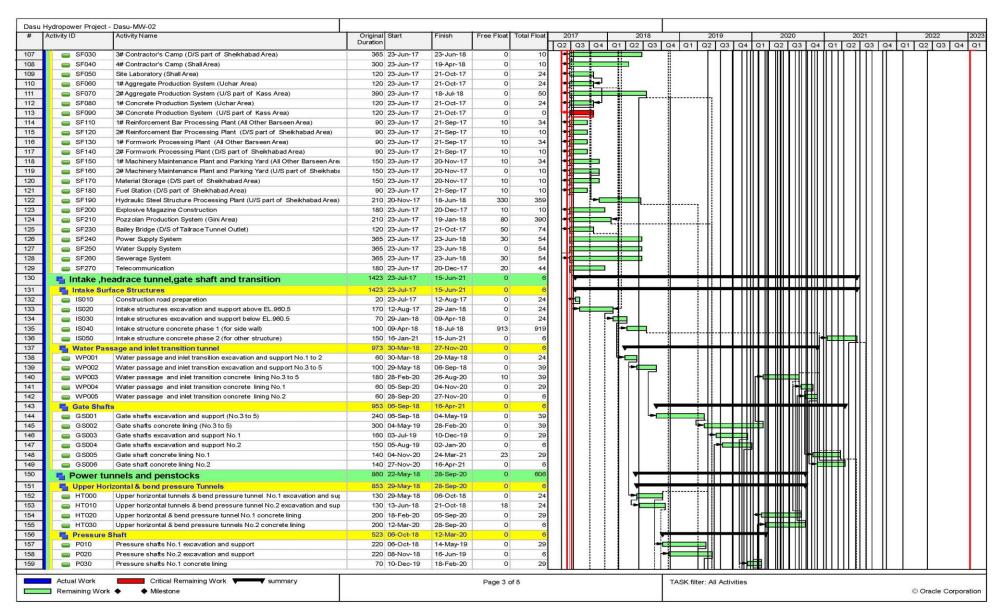

| 4.5  |                        | SU-TL-01: 132 kV Single Circuit Transmission Line and Grid Station from vitchyard Dubair Khwar to Proposed Grid Station Dasu | 42 |
|------|------------------------|------------------------------------------------------------------------------------------------------------------------------|----|
| 4.5  |                        | General Contract Data of TL-01                                                                                               |    |
|      | 5.2                    | Progress Status of TL-01                                                                                                     |    |
| 4.5  | 5.3                    | Major Activities of TL-01                                                                                                    |    |
| 4.5  | 5.4                    | Location wise Current Status of TL-01                                                                                        | 48 |
| 4.6  |                        | SU-MW-01: Main Hydraulic Structure, Spillway, Low Level Outlets, River                                                       | 40 |
|      |                        | versions and Hydraulic Steel Structures                                                                                      |    |
| 4.6  |                        | General Contract Data of MW-01                                                                                               |    |
|      | 5.2                    | Progress Status of MW-01                                                                                                     |    |
|      | 5.3<br>5.4             | Major Activities of MW-01Location wise Current Status of MW-01                                                               |    |
|      | 5. <del>4</del><br>5.5 | Summary of Varied Works of MW-01                                                                                             |    |
|      | 5.6<br>6.6             | Summary of Daily Work Records of MW-01                                                                                       |    |
| 4.7  |                        | SU-MW-02: Underground Power Complex, Tunnels and Hydraulic Steel                                                             |    |
| 4.7  |                        | ructures                                                                                                                     | 58 |
| 4.7  | 7.1                    | General Contract Data of MW-02                                                                                               | 58 |
| 4.7  | 7.2                    | Progress Status of MW-02                                                                                                     | 59 |
| 4.7  | 7.3                    | Major Activities of MW-02                                                                                                    | 59 |
|      | 7.4                    | Location wise Status of MW-02                                                                                                |    |
|      | 7.5                    | Summary of Daily Work Records of MW-02                                                                                       |    |
| 4.7  | 7.6                    | Dewatering Record                                                                                                            | 67 |
| 4.8  | Da                     | su-LBRV-11: Resettlement Villages (Khoshe, Logro & Uchar)                                                                    | 68 |
| 4.8  | 3.1                    | General Contract Data of LBRV-11                                                                                             | 68 |
| 4.8  | 3.2                    | Progress Status of LBRV-11                                                                                                   | 68 |
| 4.8  | 3.3                    | Major Activities of LBRV-11                                                                                                  | 68 |
| 4.8  | 3.4                    | Location wise Status of LBRV-11                                                                                              | 68 |
| 4.9  | Da                     | su-LBRV-12: Resettlement Villages (Barseen, Nasirabad & Kaigah/Dhaar)                                                        |    |
| 4.9  |                        | General Contract Data of LBRV-12                                                                                             |    |
|      | 9.2                    | Progress Status of LBRV-12                                                                                                   |    |
|      | 9.3                    | Major Activities of LBRV-12                                                                                                  |    |
|      | 9.4                    | Location wise Status of LBRV-12                                                                                              |    |
| 4.10 | Da                     | su-PCI-01R: Construction of Project Colony and Infrastructure                                                                |    |
| 4.1  | 10.1                   | General Contract Data of PCI-01R                                                                                             |    |
|      | 10.2                   | Progress Status of PCI-01R                                                                                                   |    |
|      | 10.3                   | Major Activities of PCI-01R                                                                                                  |    |
|      | 10.4                   | Location wise Status of PCI-01R                                                                                              |    |
| 4.11 |                        | su-RV: Resettlement of Village Couching and Construction of Spatial Muse                                                     |    |
| 4.1  | <br>11.1               | General Contract Data of RV                                                                                                  |    |
|      | 11.2                   | Progress Status of RV                                                                                                        |    |
| 4.1  | 11.3                   | Major Activities of RV                                                                                                       |    |
| 4.1  | 11.4                   | Location wise Status of Dasu RV                                                                                              |    |
| 4.12 |                        | su-EM-01: Procurement of Plant of Plant Design, Supply, Installation, Testin                                                 |    |
| 4    |                        | ommissioning Hydro-Mechanical and Electrical Equipment                                                                       |    |
|      | 12.1                   | General Contract Data of EM-01                                                                                               |    |
|      | 12.2<br>12.3           | Progress Status of EM-01                                                                                                     |    |
|      | 12.3<br>12.4           | Summary of Daily Work Records of E&M - 01 Civil Works                                                                        |    |
|      | 12.5                   | Equipment Detail                                                                                                             |    |