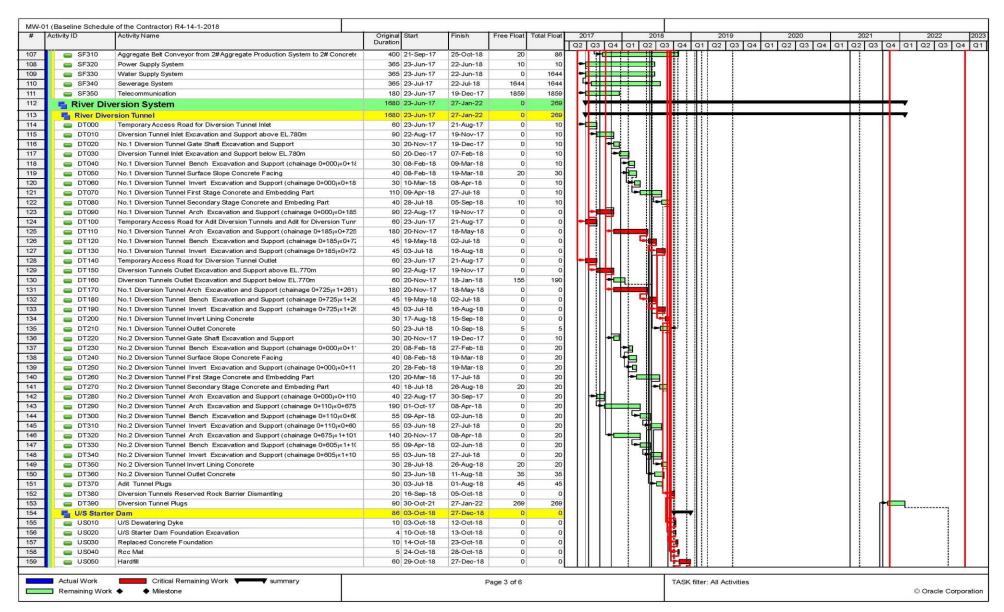

| 4.5  |                        | SU-TL-01: 132 kV Single Circuit Transmission Line and Grid Station from vitchyard Dubair Khwar to Proposed Grid Station Dasu | 42 |
|------|------------------------|------------------------------------------------------------------------------------------------------------------------------|----|
| 4.5  |                        | General Contract Data of TL-01                                                                                               |    |
|      | 5.2                    | Progress Status of TL-01                                                                                                     |    |
| 4.5  | 5.3                    | Major Activities of TL-01                                                                                                    |    |
| 4.5  | 5.4                    | Location wise Current Status of TL-01                                                                                        | 48 |
| 4.6  |                        | SU-MW-01: Main Hydraulic Structure, Spillway, Low Level Outlets, River                                                       | 40 |
|      |                        | versions and Hydraulic Steel Structures                                                                                      |    |
| 4.6  |                        | General Contract Data of MW-01                                                                                               |    |
|      | 5.2                    | Progress Status of MW-01                                                                                                     |    |
|      | 5.3<br>5.4             | Major Activities of MW-01Location wise Current Status of MW-01                                                               |    |
|      | 5. <del>4</del><br>5.5 | Summary of Varied Works of MW-01                                                                                             |    |
|      | 5.6<br>6.6             | Summary of Daily Work Records of MW-01                                                                                       |    |
| 4.7  |                        | SU-MW-02: Underground Power Complex, Tunnels and Hydraulic Steel                                                             |    |
| 4.7  |                        | ructures                                                                                                                     | 58 |
| 4.7  | 7.1                    | General Contract Data of MW-02                                                                                               | 58 |
| 4.7  | 7.2                    | Progress Status of MW-02                                                                                                     | 59 |
| 4.7  | 7.3                    | Major Activities of MW-02                                                                                                    | 59 |
|      | 7.4                    | Location wise Status of MW-02                                                                                                |    |
|      | 7.5                    | Summary of Daily Work Records of MW-02                                                                                       |    |
| 4.7  | 7.6                    | Dewatering Record                                                                                                            | 67 |
| 4.8  | Da                     | su-LBRV-11: Resettlement Villages (Khoshe, Logro & Uchar)                                                                    | 68 |
| 4.8  | 3.1                    | General Contract Data of LBRV-11                                                                                             | 68 |
| 4.8  | 3.2                    | Progress Status of LBRV-11                                                                                                   | 68 |
| 4.8  | 3.3                    | Major Activities of LBRV-11                                                                                                  | 68 |
| 4.8  | 3.4                    | Location wise Status of LBRV-11                                                                                              | 68 |
| 4.9  | Da                     | su-LBRV-12: Resettlement Villages (Barseen, Nasirabad & Kaigah/Dhaar)                                                        |    |
| 4.9  |                        | General Contract Data of LBRV-12                                                                                             |    |
|      | 9.2                    | Progress Status of LBRV-12                                                                                                   |    |
|      | 9.3                    | Major Activities of LBRV-12                                                                                                  |    |
|      | 9.4                    | Location wise Status of LBRV-12                                                                                              |    |
| 4.10 | Da                     | su-PCI-01R: Construction of Project Colony and Infrastructure                                                                |    |
| 4.1  | 10.1                   | General Contract Data of PCI-01R                                                                                             |    |
|      | 10.2                   | Progress Status of PCI-01R                                                                                                   |    |
|      | 10.3                   | Major Activities of PCI-01R                                                                                                  |    |
|      | 10.4                   | Location wise Status of PCI-01R                                                                                              |    |
| 4.11 |                        | su-RV: Resettlement of Village Couching and Construction of Spatial Muse                                                     |    |
| 4.1  | <br>11.1               | General Contract Data of RV                                                                                                  |    |
|      | 11.2                   | Progress Status of RV                                                                                                        |    |
| 4.1  | 11.3                   | Major Activities of RV                                                                                                       |    |
| 4.1  | 11.4                   | Location wise Status of Dasu RV                                                                                              |    |
| 4.12 |                        | su-EM-01: Procurement of Plant of Plant Design, Supply, Installation, Testin                                                 |    |
| 4    |                        | ommissioning Hydro-Mechanical and Electrical Equipment                                                                       |    |
|      | 12.1                   | General Contract Data of EM-01                                                                                               |    |
|      | 12.2<br>12.3           | Progress Status of EM-01                                                                                                     |    |
|      | 12.3<br>12.4           | Summary of Daily Work Records of E&M - 01 Civil Works                                                                        |    |
|      | 12.5                   | Equipment Detail                                                                                                             |    |