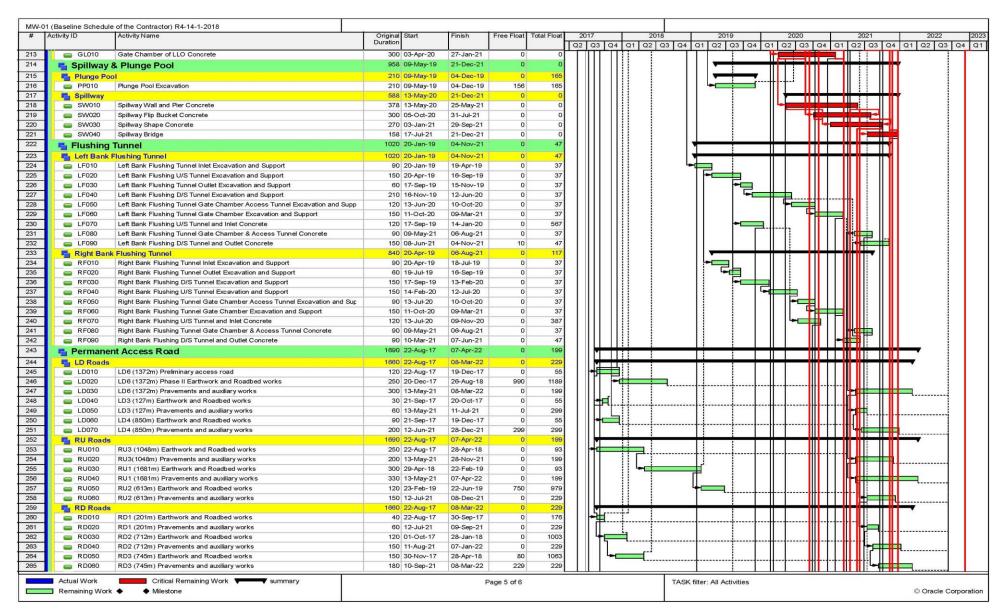

| 4.5  |                        | SU-TL-01: 132 kV Single Circuit Transmission Line and Grid Station from vitchyard Dubair Khwar to Proposed Grid Station Dasu | 42 |
|------|------------------------|------------------------------------------------------------------------------------------------------------------------------|----|
| 4.5  |                        | General Contract Data of TL-01                                                                                               |    |
|      | 5.2                    | Progress Status of TL-01                                                                                                     |    |
| 4.5  | 5.3                    | Major Activities of TL-01                                                                                                    |    |
| 4.5  | 5.4                    | Location wise Current Status of TL-01                                                                                        | 48 |
| 4.6  |                        | SU-MW-01: Main Hydraulic Structure, Spillway, Low Level Outlets, River                                                       | 40 |
|      |                        | versions and Hydraulic Steel Structures                                                                                      |    |
| 4.6  |                        | General Contract Data of MW-01                                                                                               |    |
|      | 5.2                    | Progress Status of MW-01                                                                                                     |    |
|      | 5.3<br>5.4             | Major Activities of MW-01Location wise Current Status of MW-01                                                               |    |
|      | 5. <del>4</del><br>5.5 | Summary of Varied Works of MW-01                                                                                             |    |
|      | 5.6<br>6.6             | Summary of Daily Work Records of MW-01                                                                                       |    |
| 4.7  |                        | SU-MW-02: Underground Power Complex, Tunnels and Hydraulic Steel                                                             |    |
| 4.7  |                        | ructures                                                                                                                     | 58 |
| 4.7  | 7.1                    | General Contract Data of MW-02                                                                                               | 58 |
| 4.7  | 7.2                    | Progress Status of MW-02                                                                                                     | 59 |
| 4.7  | 7.3                    | Major Activities of MW-02                                                                                                    | 59 |
|      | 7.4                    | Location wise Status of MW-02                                                                                                |    |
|      | 7.5                    | Summary of Daily Work Records of MW-02                                                                                       |    |
| 4.7  | 7.6                    | Dewatering Record                                                                                                            | 67 |
| 4.8  | Da                     | su-LBRV-11: Resettlement Villages (Khoshe, Logro & Uchar)                                                                    | 68 |
| 4.8  | 3.1                    | General Contract Data of LBRV-11                                                                                             | 68 |
| 4.8  | 3.2                    | Progress Status of LBRV-11                                                                                                   | 68 |
| 4.8  | 3.3                    | Major Activities of LBRV-11                                                                                                  | 68 |
| 4.8  | 3.4                    | Location wise Status of LBRV-11                                                                                              | 68 |
| 4.9  | Da                     | su-LBRV-12: Resettlement Villages (Barseen, Nasirabad & Kaigah/Dhaar)                                                        |    |
| 4.9  |                        | General Contract Data of LBRV-12                                                                                             |    |
|      | 9.2                    | Progress Status of LBRV-12                                                                                                   |    |
|      | 9.3                    | Major Activities of LBRV-12                                                                                                  |    |
|      | 9.4                    | Location wise Status of LBRV-12                                                                                              |    |
| 4.10 | Da                     | su-PCI-01R: Construction of Project Colony and Infrastructure                                                                |    |
| 4.1  | 10.1                   | General Contract Data of PCI-01R                                                                                             |    |
|      | 10.2                   | Progress Status of PCI-01R                                                                                                   |    |
|      | 10.3                   | Major Activities of PCI-01R                                                                                                  |    |
|      | 10.4                   | Location wise Status of PCI-01R                                                                                              |    |
| 4.11 |                        | su-RV: Resettlement of Village Couching and Construction of Spatial Muse                                                     |    |
| 4.1  | <br>11.1               | General Contract Data of RV                                                                                                  |    |
|      | 11.2                   | Progress Status of RV                                                                                                        |    |
| 4.1  | 11.3                   | Major Activities of RV                                                                                                       |    |
| 4.1  | 11.4                   | Location wise Status of Dasu RV                                                                                              |    |
| 4.12 |                        | su-EM-01: Procurement of Plant of Plant Design, Supply, Installation, Testin                                                 |    |
| 4    |                        | ommissioning Hydro-Mechanical and Electrical Equipment                                                                       |    |
|      | 12.1                   | General Contract Data of EM-01                                                                                               |    |
|      | 12.2<br>12.3           | Progress Status of EM-01                                                                                                     |    |
|      | 12.3<br>12.4           | Summary of Daily Work Records of E&M - 01 Civil Works                                                                        |    |
|      | 12.5                   | Equipment Detail                                                                                                             |    |