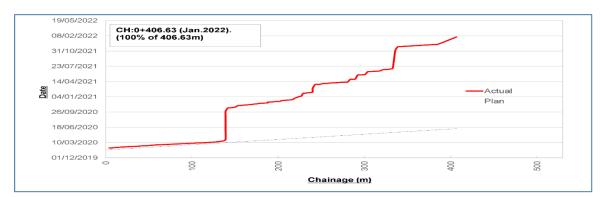

| 4.5  |                        | SU-TL-01: 132 kV Single Circuit Transmission Line and Grid Station from vitchyard Dubair Khwar to Proposed Grid Station Dasu | 42 |
|------|------------------------|------------------------------------------------------------------------------------------------------------------------------|----|
| 4.5  |                        | General Contract Data of TL-01                                                                                               |    |
|      | 5.2                    | Progress Status of TL-01                                                                                                     |    |
| 4.5  | 5.3                    | Major Activities of TL-01                                                                                                    |    |
| 4.5  | 5.4                    | Location wise Current Status of TL-01                                                                                        | 48 |
| 4.6  |                        | SU-MW-01: Main Hydraulic Structure, Spillway, Low Level Outlets, River                                                       | 40 |
|      |                        | versions and Hydraulic Steel Structures                                                                                      |    |
| 4.6  |                        | General Contract Data of MW-01                                                                                               |    |
|      | 5.2                    | Progress Status of MW-01                                                                                                     |    |
|      | 5.3<br>5.4             | Major Activities of MW-01Location wise Current Status of MW-01                                                               |    |
|      | 5. <del>4</del><br>5.5 | Summary of Varied Works of MW-01                                                                                             |    |
|      | 5.6<br>6.6             | Summary of Daily Work Records of MW-01                                                                                       |    |
| 4.7  |                        | SU-MW-02: Underground Power Complex, Tunnels and Hydraulic Steel                                                             |    |
| 4.7  |                        | ructures                                                                                                                     | 58 |
| 4.7  | 7.1                    | General Contract Data of MW-02                                                                                               | 58 |
| 4.7  | 7.2                    | Progress Status of MW-02                                                                                                     | 59 |
| 4.7  | 7.3                    | Major Activities of MW-02                                                                                                    | 59 |
|      | 7.4                    | Location wise Status of MW-02                                                                                                |    |
|      | 7.5                    | Summary of Daily Work Records of MW-02                                                                                       |    |
| 4.7  | 7.6                    | Dewatering Record                                                                                                            | 67 |
| 4.8  | Da                     | su-LBRV-11: Resettlement Villages (Khoshe, Logro & Uchar)                                                                    | 68 |
| 4.8  | 3.1                    | General Contract Data of LBRV-11                                                                                             | 68 |
| 4.8  | 3.2                    | Progress Status of LBRV-11                                                                                                   | 68 |
| 4.8  | 3.3                    | Major Activities of LBRV-11                                                                                                  | 68 |
| 4.8  | 3.4                    | Location wise Status of LBRV-11                                                                                              | 68 |
| 4.9  | Da                     | su-LBRV-12: Resettlement Villages (Barseen, Nasirabad & Kaigah/Dhaar)                                                        |    |
| 4.9  |                        | General Contract Data of LBRV-12                                                                                             |    |
|      | 9.2                    | Progress Status of LBRV-12                                                                                                   |    |
|      | 9.3                    | Major Activities of LBRV-12                                                                                                  |    |
|      | 9.4                    | Location wise Status of LBRV-12                                                                                              |    |
| 4.10 | Da                     | su-PCI-01R: Construction of Project Colony and Infrastructure                                                                |    |
| 4.1  | 10.1                   | General Contract Data of PCI-01R                                                                                             |    |
|      | 10.2                   | Progress Status of PCI-01R                                                                                                   |    |
|      | 10.3                   | Major Activities of PCI-01R                                                                                                  |    |
|      | 10.4                   | Location wise Status of PCI-01R                                                                                              |    |
| 4.11 |                        | su-RV: Resettlement of Village Couching and Construction of Spatial Muse                                                     |    |
| 4.1  | <br>11.1               | General Contract Data of RV                                                                                                  |    |
|      | 11.2                   | Progress Status of RV                                                                                                        |    |
| 4.1  | 11.3                   | Major Activities of RV                                                                                                       |    |
| 4.1  | 11.4                   | Location wise Status of Dasu RV                                                                                              |    |
| 4.12 |                        | su-EM-01: Procurement of Plant of Plant Design, Supply, Installation, Testin                                                 |    |
| 4    |                        | ommissioning Hydro-Mechanical and Electrical Equipment                                                                       |    |
|      | 12.1                   | General Contract Data of EM-01                                                                                               |    |
|      | 12.2<br>12.3           | Progress Status of EM-01                                                                                                     |    |
|      | 12.3<br>12.4           | Summary of Daily Work Records of E&M - 01 Civil Works                                                                        |    |
|      | 12.5                   | Equipment Detail                                                                                                             |    |