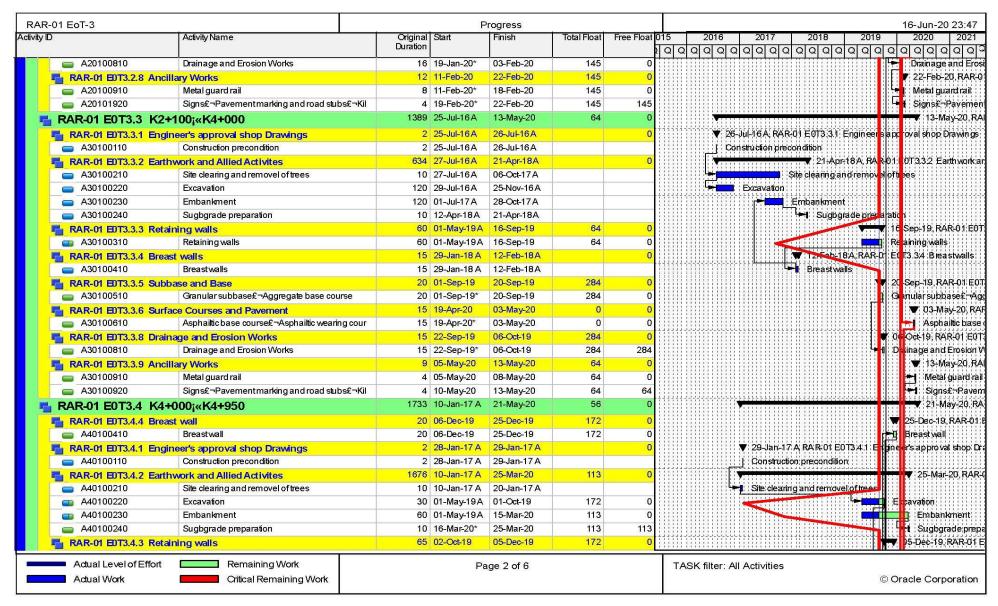

# **TABLE OF CONTENTS**

| 1 | Exe          | ecutive Summary                                                        | 1        |
|---|--------------|------------------------------------------------------------------------|----------|
|   | 1.1          | Major Events                                                           | 1        |
|   | 1.2          | Procurement Status                                                     |          |
| 2 | Pro          | pject Description                                                      | 2        |
| 3 |              |                                                                        |          |
|   |              | nstruction Supervision Consultants Activity                            |          |
|   | 3.1          | Contract for the Consultancy Services                                  |          |
|   | 3.2          | Objectives and Scope of Work                                           |          |
|   | 3.2.<br>3.2. | - · <b>)</b> - · · · · ·                                               |          |
|   | 3.2.<br>3.2. | •                                                                      |          |
|   | 3.2.         | · ·                                                                    |          |
|   | 3.3          | Staffing Status                                                        |          |
|   | 3.4          | Major Activities of Construction Supervision Consultants               |          |
|   | 3.4.         |                                                                        |          |
|   | 3.4.         | •                                                                      |          |
|   | 3.4.         |                                                                        |          |
|   | 3.4.         |                                                                        |          |
|   | 3.4.         |                                                                        |          |
|   | 3.4.         | .6 Infrastructure Section (LBRV-11, LBRV-12, PCI-01R, RV)              | 16       |
|   | 3.4.         |                                                                        |          |
|   | 3.4.         | <b>5</b>                                                               |          |
|   | 3.4.         |                                                                        |          |
|   | 3.4.<br>3.4. | <b>5</b>                                                               |          |
|   | 3.4.         |                                                                        |          |
|   | 3.4.         | · · · · · · · · · · · · · · · · · · ·                                  |          |
| 4 | Co           | nstruction Activities                                                  |          |
|   |              |                                                                        |          |
|   | 4.1          | Dasu-KKH-01: Relocation of Karakoram Highway from KM 0+000 to KM 25+   |          |
|   | 4.1.<br>4.1. |                                                                        |          |
|   | 4.1.         | · · · · · · · · · · · · · · · · · · ·                                  |          |
|   | 4.1.         | •                                                                      |          |
|   | 4.2          | Dasu-KKH-02: Construction of relocated KKH -02 (K24 to K61)            | 40       |
|   | 4.2.         |                                                                        |          |
|   | 4.2.         |                                                                        |          |
|   | 4.2.         | .3 Major Activities of KKH-02                                          | 40       |
|   | 4.3          | Dasu-RAR-01: Construction of Right Bank Access Road from Komila to Dar |          |
|   | 4.3.         |                                                                        |          |
|   | 4.3.         |                                                                        |          |
|   | 4.3.         | .3 Major Activities of RAR-01                                          | 41       |
|   | 4.4          | Dasu-RAR-02: Construction of Right Bank Access Road (Dam Site to Uttar | Gah) .41 |
|   | 4.4.         |                                                                        |          |
|   | 4.4.         | 9                                                                      |          |
|   | 4.4.         | .3 Major Activities of RAR-02                                          | 42       |