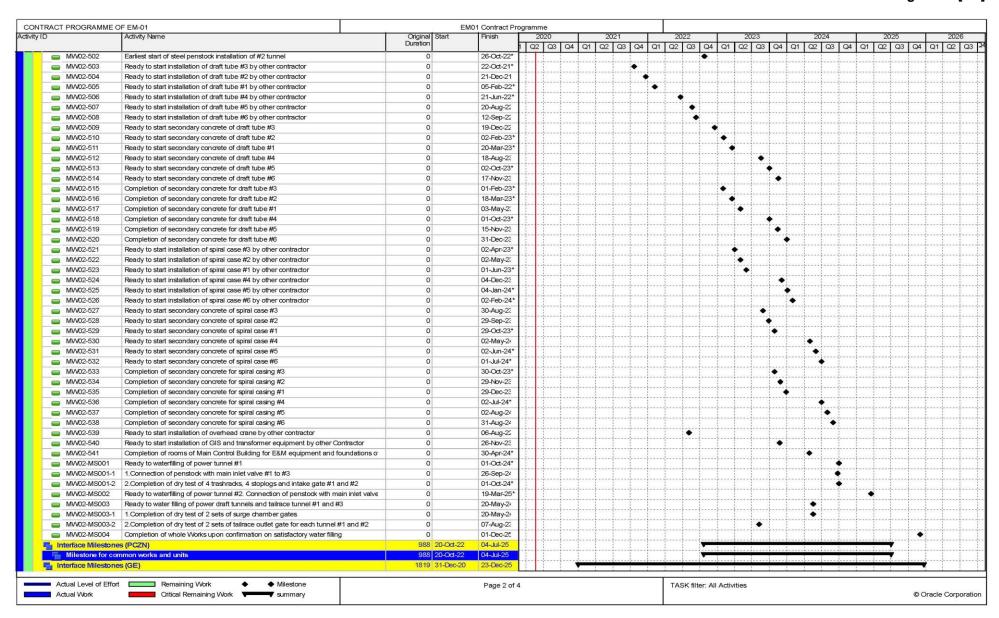

| 4.5  |                        | SU-TL-01: 132 kV Single Circuit Transmission Line and Grid Station from vitchyard Dubair Khwar to Proposed Grid Station Dasu | 42 |
|------|------------------------|------------------------------------------------------------------------------------------------------------------------------|----|
| 4.5  |                        | General Contract Data of TL-01                                                                                               |    |
|      | 5.2                    | Progress Status of TL-01                                                                                                     |    |
| 4.5  | 5.3                    | Major Activities of TL-01                                                                                                    |    |
| 4.5  | 5.4                    | Location wise Current Status of TL-01                                                                                        | 48 |
| 4.6  |                        | SU-MW-01: Main Hydraulic Structure, Spillway, Low Level Outlets, River                                                       | 40 |
|      |                        | versions and Hydraulic Steel Structures                                                                                      |    |
| 4.6  |                        | General Contract Data of MW-01                                                                                               |    |
|      | 5.2                    | Progress Status of MW-01                                                                                                     |    |
|      | 5.3<br>5.4             | Major Activities of MW-01Location wise Current Status of MW-01                                                               |    |
|      | 5. <del>4</del><br>5.5 | Summary of Varied Works of MW-01                                                                                             |    |
|      | 5.6<br>6.6             | Summary of Daily Work Records of MW-01                                                                                       |    |
| 4.7  |                        | SU-MW-02: Underground Power Complex, Tunnels and Hydraulic Steel                                                             |    |
| 4.7  |                        | ructures                                                                                                                     | 58 |
| 4.7  | 7.1                    | General Contract Data of MW-02                                                                                               | 58 |
| 4.7  | 7.2                    | Progress Status of MW-02                                                                                                     | 59 |
| 4.7  | 7.3                    | Major Activities of MW-02                                                                                                    | 59 |
|      | 7.4                    | Location wise Status of MW-02                                                                                                |    |
|      | 7.5                    | Summary of Daily Work Records of MW-02                                                                                       |    |
| 4.7  | 7.6                    | Dewatering Record                                                                                                            | 67 |
| 4.8  | Da                     | su-LBRV-11: Resettlement Villages (Khoshe, Logro & Uchar)                                                                    | 68 |
| 4.8  | 3.1                    | General Contract Data of LBRV-11                                                                                             | 68 |
| 4.8  | 3.2                    | Progress Status of LBRV-11                                                                                                   | 68 |
| 4.8  | 3.3                    | Major Activities of LBRV-11                                                                                                  | 68 |
| 4.8  | 3.4                    | Location wise Status of LBRV-11                                                                                              | 68 |
| 4.9  | Da                     | su-LBRV-12: Resettlement Villages (Barseen, Nasirabad & Kaigah/Dhaar)                                                        |    |
| 4.9  |                        | General Contract Data of LBRV-12                                                                                             |    |
|      | 9.2                    | Progress Status of LBRV-12                                                                                                   |    |
|      | 9.3                    | Major Activities of LBRV-12                                                                                                  |    |
|      | 9.4                    | Location wise Status of LBRV-12                                                                                              |    |
| 4.10 | Da                     | su-PCI-01R: Construction of Project Colony and Infrastructure                                                                |    |
| 4.1  | 10.1                   | General Contract Data of PCI-01R                                                                                             |    |
|      | 10.2                   | Progress Status of PCI-01R                                                                                                   |    |
|      | 10.3                   | Major Activities of PCI-01R                                                                                                  |    |
|      | 10.4                   | Location wise Status of PCI-01R                                                                                              |    |
| 4.11 |                        | su-RV: Resettlement of Village Couching and Construction of Spatial Muse                                                     |    |
| 4.1  | <br>11.1               | General Contract Data of RV                                                                                                  |    |
|      | 11.2                   | Progress Status of RV                                                                                                        |    |
| 4.1  | 11.3                   | Major Activities of RV                                                                                                       |    |
| 4.1  | 11.4                   | Location wise Status of Dasu RV                                                                                              |    |
| 4.12 |                        | su-EM-01: Procurement of Plant of Plant Design, Supply, Installation, Testin                                                 |    |
| 4    |                        | ommissioning Hydro-Mechanical and Electrical Equipment                                                                       |    |
|      | 12.1                   | General Contract Data of EM-01                                                                                               |    |
|      | 12.2<br>12.3           | Progress Status of EM-01                                                                                                     |    |
|      | 12.3<br>12.4           | Summary of Daily Work Records of E&M - 01 Civil Works                                                                        |    |
|      | 12.5                   | Equipment Detail                                                                                                             |    |