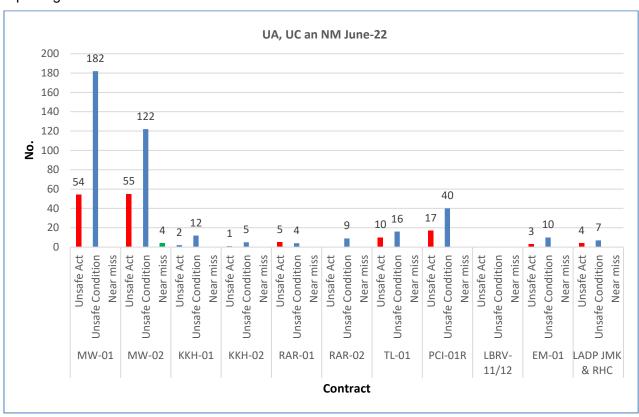

ay 2022. This illustrates discontinuity associated with Contractor submitted data.

<sup>\*</sup> IR =  $\frac{Recordable\ Incidences}{Total\ man\ hours\ worked\ per\ month} *16,000$ 

# 6.2 Safety Performance

In June 2022, 1 LTI and 2 first aid cases were recorded at MW-01.

## 6.2.1 Injuries and Illness Performance

Total recordable injury and illness during the reporting month were one and two first aid cases were recorded. As a consequence, monthly TRIR, LTIFR & FACFR of DHPP for June 2022 are estimated as 0.02, 0.02 and 0.05.

#### 6.2.2 Unsafe Condition, Unsafe Act and Near-Miss

151 unsafe acts, 407 unsafe conditions and 4 near misses were identified during the reporting month. Figure below presents contract wise unsafe acts, conditions and near misses during the reporting month.



Figure: Contract-wise unsafe acts and conditions

#### 6.2.3 Monthly OHS Progress Review Meeting

Below table present the overall status of monthly OHS MOM for June 2022. All Contractors were instructed to close the remaining issues as soon as possible.

**OHS MoM Status in June-22** SI. Contract Closed New Items added **Total** Partially closed Open MW-01/02 13 5 RAR-01 2. 8 2 0 3 3 3. KKH-01 8 5 0 2 1 4. PCI-01 6 6 0 0 0 5. TL-01 5 4 0 0 1 6. LBRV 11/12 4 4 0 0 0 1 Total 44 26 9 8

Table 6.2: Status of Outcomes in June 2021 Monthly Progress Review Meeting

#### 6.2.4 Status of NCRs

The contract-wise status of NCRs can be seen in Table 6.3.

| Table 6.3:    | able 6.3: Status of NCR's since commencement of Project |                 |                 |  |  |  |
|---------------|--------