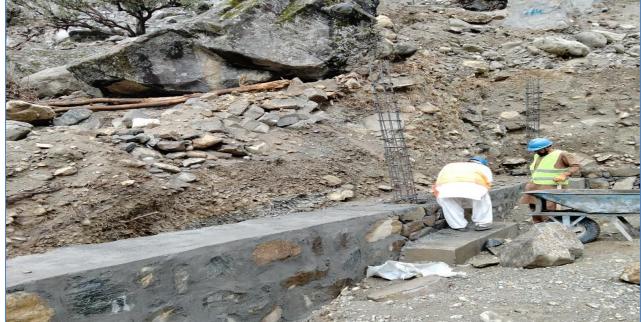

e in the current volumetric cut and fill. (58.95 / 84.8)

(5) FDT Tests.

|       | FDT TEST RESULTS |            |       |  |  |  |  |  |  |  |
|-------|------------------|------------|-------|--|--|--|--|--|--|--|
| S.NO. | RESULT %         |            |       |  |  |  |  |  |  |  |
| 1     | Terrace No. 8    | 14-06-2022 | 93.47 |  |  |  |  |  |  |  |
| 2     | Terrace No. 8    | 14-06-2022 | 92.63 |  |  |  |  |  |  |  |
| 3     | Terrace No.8     | 26-06-2022 | 94.47 |  |  |  |  |  |  |  |
| 4     | Terrace No.8     | 26-06-2022 | 90.49 |  |  |  |  |  |  |  |

The resultants must be reviewed/verified.





**Demolished Houses** 





Houses were demolished in the Month of May 2022.



Terrace #4 Retaining wall area.

#### (8) Terrace #2 Boundary wall stone masonry was in progress.





Terrace #2 boundary wall stone masonry was in progress

## 4.12.4 Summary of Daily Work Records of E&M - 01 Civil Works

Summary of Daily Work Records of E&M-01 Civil Works is attached in Appendix-K

#### 4.12.5 Equipment Detail

|       | List of Machinery/ Equipment |           |          |         |  |  |  |  |  |  |
|-------|------------------------------|-----------|----------|---------|--|--|--|--|--|--|
| S/No. | Description                  | Туре      | Quantity | Remarks |  |  |  |  |  |  |
| 1     | Excavator Volvo              | Tyre      | 01       |         |  |  |  |  |  |  |
| 2     | Excavator Hitachi            | Chain     | 01       |         |  |  |  |  |  |  |
| 3     | Excavator Hyundai            | Chain     | 01       |         |  |  |  |  |  |  |
| 4     | Dozer