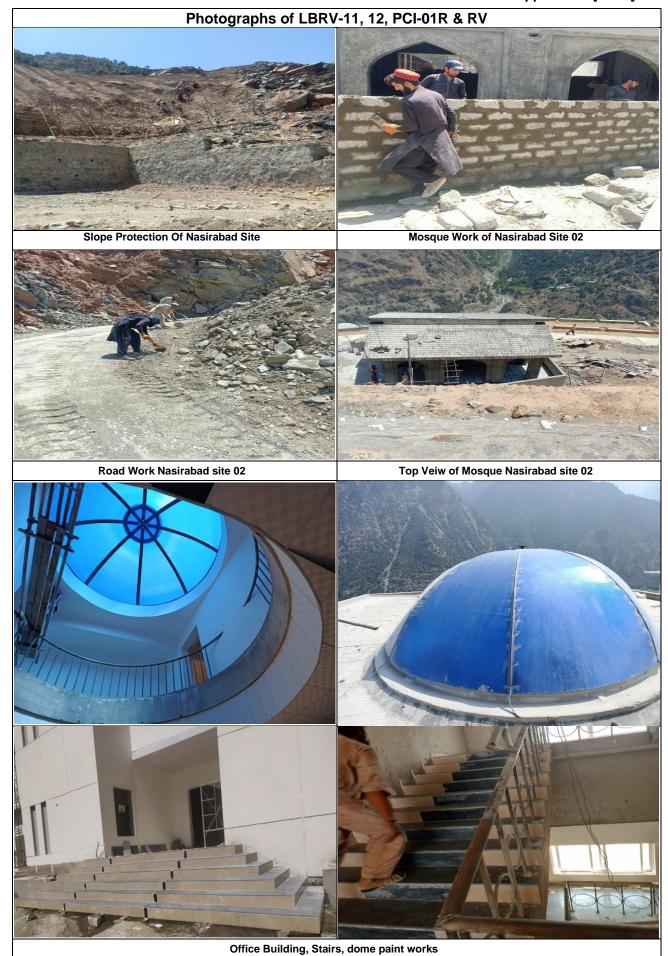

| 4.5  |                        | SU-TL-01: 132 kV Single Circuit Transmission Line and Grid Station from vitchyard Dubair Khwar to Proposed Grid Station Dasu | 42 |
|------|------------------------|------------------------------------------------------------------------------------------------------------------------------|----|
| 4.5  |                        | General Contract Data of TL-01                                                                                               |    |
|      | 5.2                    | Progress Status of TL-01                                                                                                     |    |
| 4.5  | 5.3                    | Major Activities of TL-01                                                                                                    |    |
| 4.5  | 5.4                    | Location wise Current Status of TL-01                                                                                        | 48 |
| 4.6  |                        | SU-MW-01: Main Hydraulic Structure, Spillway, Low Level Outlets, River                                                       | 40 |
|      |                        | versions and Hydraulic Steel Structures                                                                                      |    |
| 4.6  |                        | General Contract Data of MW-01                                                                                               |    |
|      | 5.2                    | Progress Status of MW-01                                                                                                     |    |
|      | 5.3<br>5.4             | Major Activities of MW-01Location wise Current Status of MW-01                                                               |    |
|      | 5. <del>4</del><br>5.5 | Summary of Varied Works of MW-01                                                                                             |    |
|      | 5.6<br>6.6             | Summary of Daily Work Records of MW-01                                                                                       |    |
| 4.7  |                        | SU-MW-02: Underground Power Complex, Tunnels and Hydraulic Steel                                                             |    |
| 4.7  |                        | ructures                                                                                                                     | 58 |
| 4.7  | 7.1                    | General Contract Data of MW-02                                                                                               | 58 |
| 4.7  | 7.2                    | Progress Status of MW-02                                                                                                     | 59 |
| 4.7  | 7.3                    | Major Activities of MW-02                                                                                                    | 59 |
|      | 7.4                    | Location wise Status of MW-02                                                                                                |    |
|      | 7.5                    | Summary of Daily Work Records of MW-02                                                                                       |    |
| 4.7  | 7.6                    | Dewatering Record                                                                                                            | 67 |
| 4.8  | Da                     | su-LBRV-11: Resettlement Villages (Khoshe, Logro & Uchar)                                                                    | 68 |
| 4.8  | 3.1                    | General Contract Data of LBRV-11                                                                                             | 68 |
| 4.8  | 3.2                    | Progress Status of LBRV-11                                                                                                   | 68 |
| 4.8  | 3.3                    | Major Activities of LBRV-11                                                                                                  | 68 |
| 4.8  | 3.4                    | Location wise Status of LBRV-11                                                                                              | 68 |
| 4.9  | Da                     | su-LBRV-12: Resettlement Villages (Barseen, Nasirabad & Kaigah/Dhaar)                                                        |    |
| 4.9  |                        | General Contract Data of LBRV-12                                                                                             |    |
|      | 9.2                    | Progress Status of LBRV-12                                                                                                   |    |
|      | 9.3                    | Major Activities of LBRV-12                                                                                                  |    |
|      | 9.4                    | Location wise Status of LBRV-12                                                                                              |    |
| 4.10 | Da                     | su-PCI-01R: Construction of Project Colony and Infrastructure                                                                |    |
| 4.1  | 10.1                   | General Contract Data of PCI-01R                                                                                             |    |
|      | 10.2                   | Progress Status of PCI-01R                                                                                                   |    |
|      | 10.3                   | Major Activities of PCI-01R                                                                                                  |    |
|      | 10.4                   | Location wise Status of PCI-01R                                                                                              |    |
| 4.11 |                        | su-RV: Resettlement of Village Couching and Construction of Spatial Muse                                                     |    |
| 4.1  | <br>11.1               | General Contract Data of RV                                                                                                  |    |
|      | 11.2                   | Progress Status of RV                                                                                                        |    |
| 4.1  | 11.3                   | Major Activities of RV                                                                                                       |    |
| 4.1  | 11.4                   | Location wise Status of Dasu RV                                                                                              |    |
| 4.12 |                        | su-EM-01: Procurement of Plant of Plant Design, Supply, Installation, Testin                                                 |    |
| 4    |                        | ommissioning Hydro-Mechanical and Electrical Equipment                                                                       |    |
|      | 12.1                   | General Contract Data of EM-01                                                                                               |    |
|      | 12.2<br>12.3           | Progress Status of EM-01                                                                                                     |    |
|      | 12.3<br>12.4           | Summary of Daily Work Records of E&M - 01 Civil Works                                                                        |    |
|      | 12.5                   | Equipment Detail                                                                                                             |    |