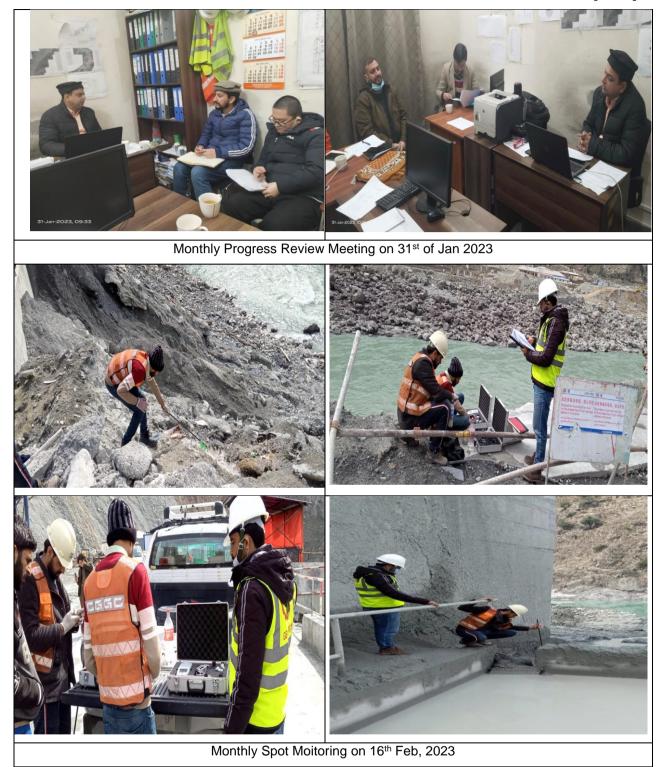

|  |
| <u>Remarks:</u> The c<br>chemics<br>Limit.                                       | ontractor win<br>al addition                                                                                     | Il ensure Frest<br>to bring Pt                                                                                   |      | water a<br>ralue wi | nd<br>ith in          |  |  |  |
| Contractor<br>Representative: A<br>White Mahmood Khay<br>Asst Field nuspeeto DHC |                                                                                                                  |                                                                                                                  |      |                     |                       |  |  |  |

Annex-C [1 of 5]



Annex-C [2 of 5]



Annex-C [3 of 5]



Presentation to WB Regarding Progress 27-02-23

WB's MW-02 component Visit on 26-02-2023



WB's Underground Power House Visit on 26-02-2023



WB's Underground Power House Visit on 26-02-2023



Monthly Spot Monitoring in Dated: 19th of March 2023

Annex-C [1 of 5]