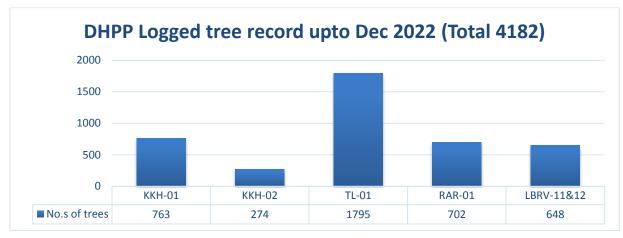

KH-01         | 21 Feb 2023 and 14 March 2023              | Done                                 |
| 04      | PCI-01 & TL-01 | 21 Feb 2023 and 14 March 2023              | Done                                 |
| 05      | RAR-01         | 14 Feb 2023, 7 & 28 March 2023             | Done                                 |
| 06      | RAR-02         | 28th Feb 2023 &21 <sup>st</sup> March 2023 | Done                                 |
| 07      | KKH-02         | 28th Feb 2023 &21 <sup>st</sup> March 2023 | Done                                 |

#### **10.9 Tree Removal Data**

Total trees cut down due to construction of DHPP components or associated activities are 4182 up till Dec 2022. The contractors has not shared Tree cutting data in the reporting period from January to March 2023.



#### 10.10 Physical Cultural Resources (PCR)

No Physical Cultural Resources found on any construction site of DHPP till date..

#### 10.11 Grievance Redressal Mechanism

There is a one tier Independent Grievance Redressal Committee which is headed by a retired Additional Deputy Commissioner (A.D.C). The Engineer's Environment Section is in close liaison with this IGRC and till date there has been no registered grievances regarding Environmental component of DHPP.

Annexures

# Annexures

Annex-A [243 of 96]

# Annexure A: Minutes of Monthly Environmental Progress Meetings

(MW-01 & 2, KKH-01 & 02, RAR01 & 02, TL-01, PCI-01R & EM-01)

(Minutes of Meeting for Month of January 2023)

|