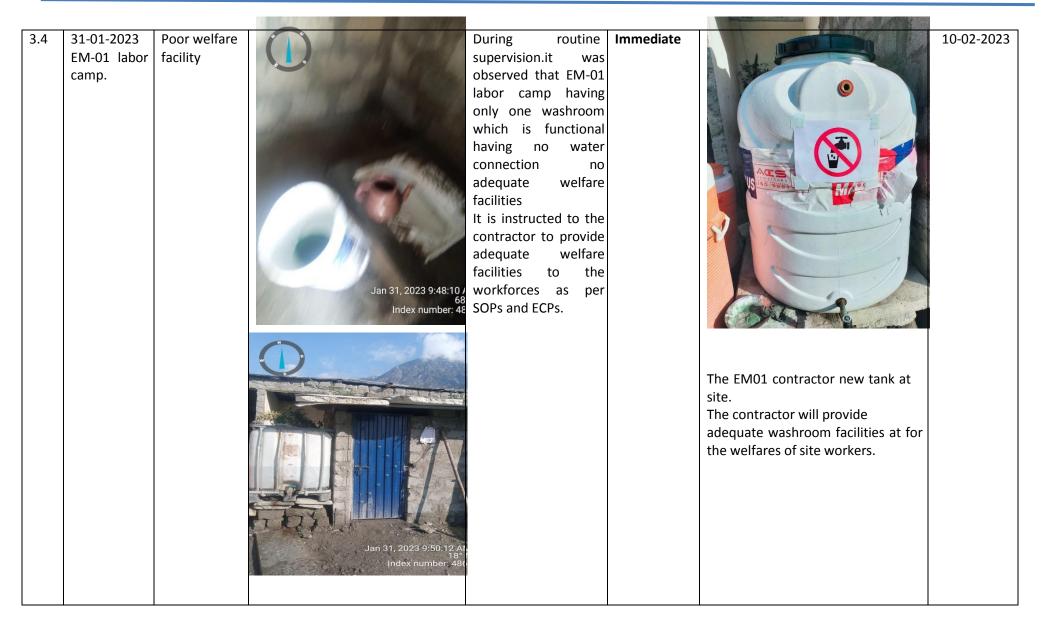

--------------------------------------------------------------------------------------------------------------------------------------------------------------------------------------------------------------------------------------------------------------------------------------------------------------------------------------------------------------------------------------------------------------|---------------------------------------------------------------------------------------------------------------------------------------------------------------------------------------------------------------------------------------------------------------------------------------------------------|--|------------------------------------------------------------------------------------|------------|



| 3.5 | 31-01-2023<br>EM-01 labor<br>camp. | Bad living<br>condition |  | During routine<br>supervision it was<br>observed that one<br>small room having<br>10 labors are living.<br>And room roof have<br>many holes, covering<br>with plastic cover to<br>prevent water<br>dripping in room.<br>The contractor is<br>instructed to follow<br>the living condition<br>in rooms as per<br>instruction in CEAPS<br>and construction<br>camp management<br>plan. |  | The EM-01 contractor will ensure<br>the welfare facilities of workers at<br>site as per CEAP. | Continue |
|-----|------------------------------------|-------------------------|--|----------------------------------------------------------------------------------------------------------------------------------------------------------------------