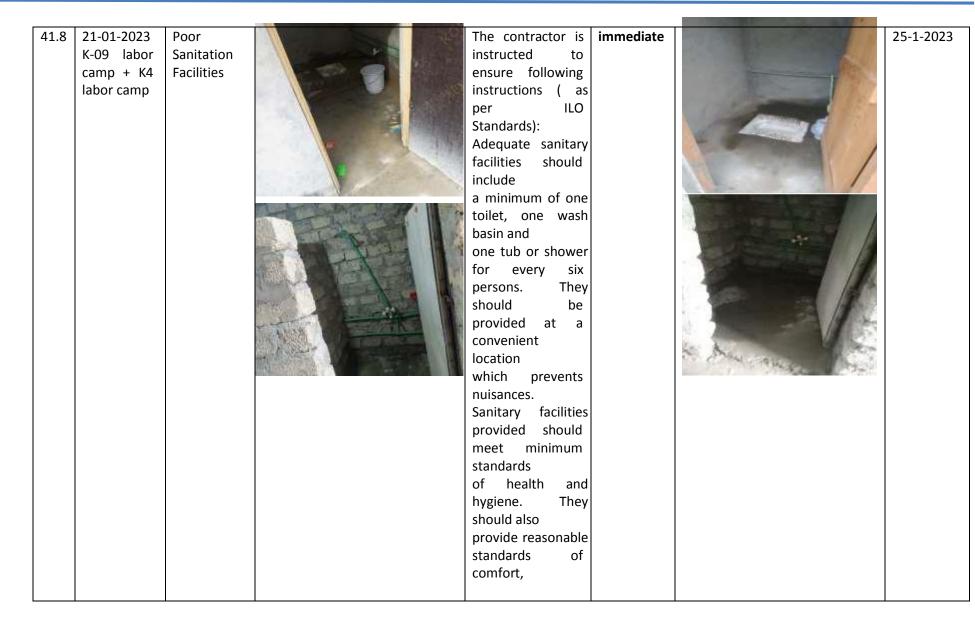

| rain water even.                   |           |                                   |            |

| 41.6 | 21-01-2023<br>K-09 labor<br>camp + K4<br>labor camp | Geyser is<br>not<br>functional | The contractor is<br>instructed to<br>provide hot water<br>for workers.<br>Repair geyser with<br>immediate effect. |  | 25-1-2023 |
|------|-----------------------------------------------------|--------------------------------|--------------------------------------------------------------------------------------------------------------------|--|-----------|
| 41.7 | 21-01-2023<br>K4 labor<br>camp                      | Untreated<br>water             | The contractor is<br>instructed to<br>connect sewage<br>water to septic<br>tank with<br>immediate effect.          |  | 25-1-2023 |



| cold fresh runnin  | g                                                                                                                                                                                                                                                                                   |
|--------------------|-------------------------------------------------------------------------------------------------------------------------------------------------------------------------------------------------------------------------------------------------------------------------------------|
| water.             |