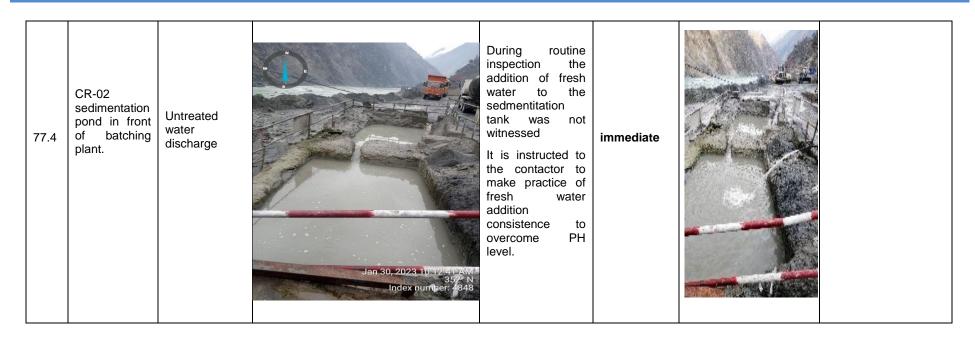

|                                                                                                                                                                            |           |            |



| Table 2.16: | Walk-Through Environmental Inspection Report 78 |
|-------------|-------------------------------------------------|
|-------------|-------------------------------------------------|

## Date of Issuance: 16-02-2023

| Sr.<br>No | Date and<br>Location of<br>Inspection | EHS<br>observations        | Picture | Instructions to the<br>Contractor                                                                                          | Timeline  | Action<br>Taken by<br>the<br>Contractor | Completion<br>Date |
|-----------|---------------------------------------|----------------------------|---------|----------------------------------------------------------------------------------------------------------------------------|-----------|-----------------------------------------|--