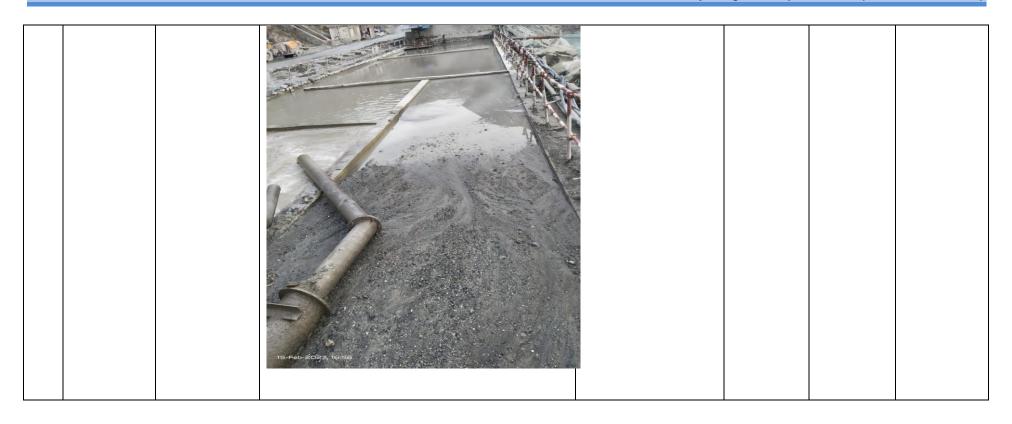

|           | Tes 22 2 2 2                                                                                                                                                                              |           |  |
|------|--------------------------------------------|-----------|-------------------------------------------------------------------------------------------------------------------------------------------------------------------------------------------|-----------|--|
| 78.3 | 15-02-2023<br>MAT<br>Sedimentation<br>Tank | Fuel wood | Contractor is instructed<br>to Clean and clear the<br>sediments from Tank and<br>remove the sludge and<br>sand at dumping area<br>Immediately.<br>Keep cleaning practice<br>twice a week. | Immediate |  |



| Table 2.17: | Walk-Through Environmental Inspection Report 79 |
|-------------|-------------------------------------------------|
|-------------|-------------------------------------------------|

Date of Issuance: 16-02-2023-

| Sr.<br>No | Date and<br>Location of<br>Inspection | EHS<br>observations       | Picture                                              | Instructions to the<br>Contractor                                                                                                                                                                                       | Timeline  | Action<br>Taken by the<br>Contractor | Completion<br>Date |
|-----------|---------------------------------------|---------------------------|------------------------------------------------------|-----