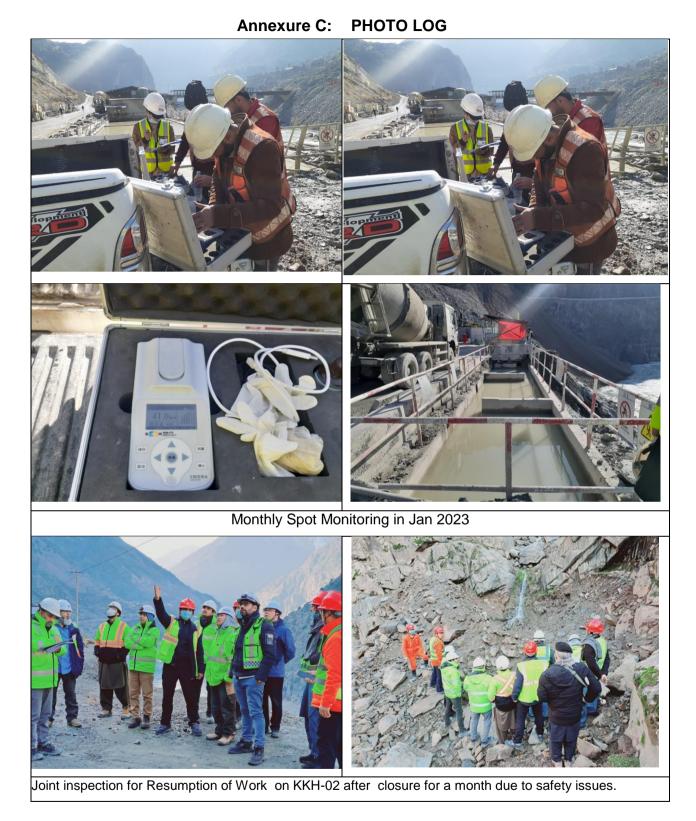

|  |  |  |
| <u>Remarks:</u> The c<br>chemics<br>Limit.                                       | ontractor win<br>al addition                                                                                     | Il ensure Frest<br>to bring Pt                                                                                   |      | water a<br>ralue wi | nd<br>ith in          |  |  |  |
| Contractor<br>Representative: A<br>White Mahmood Khay<br>Asst Field nuspeeto DHC |                                                                                                                  |                                                                                                                  |      |                     |                       |  |  |  |

Annex-C [1 of 5]



Annex-C [2 of 5]



Annex-C [3 of 5]



Presentation to WB Regarding Progress 27-02-23

WB's MW-02 component Visit on 26-02-2023



WB's Underground Power House Visit on 26-02-2023



WB's Underground Power House Visit on 26-02-2023



Monthly Spot Monitoring in Dated: 19th of March 2023

Annex-C [1 of 5]